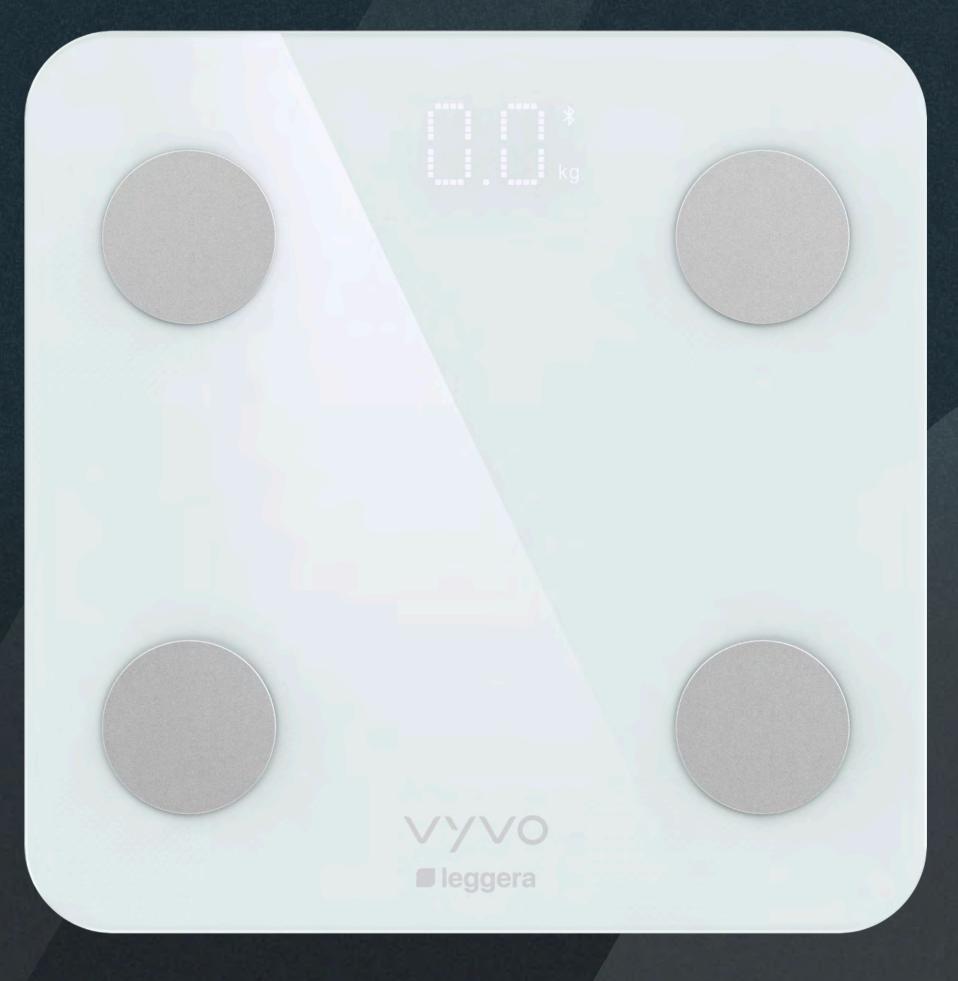

## WWW Leggera

The Pack Contains:

#### • 1x VYVO Leggera Smart scale

PRICE USD \$150.00 150SV-\$15FS