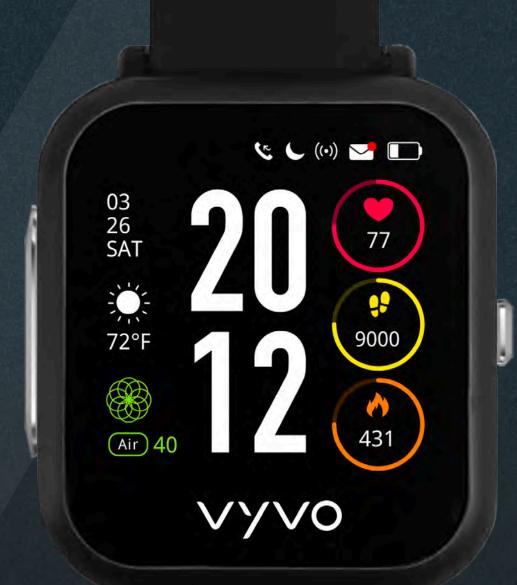

## WWW Vista

The Pack Contains:

1x VYVO Vista Smartwatch
1 month FREE NUTRA Subscription (Full price USD \$100.00)

> PRICE USD \$210.00 210SV-\$21FS

#### MAKING LIFE WONDERFUL

#### NUTRA

#### **1 MONTH**