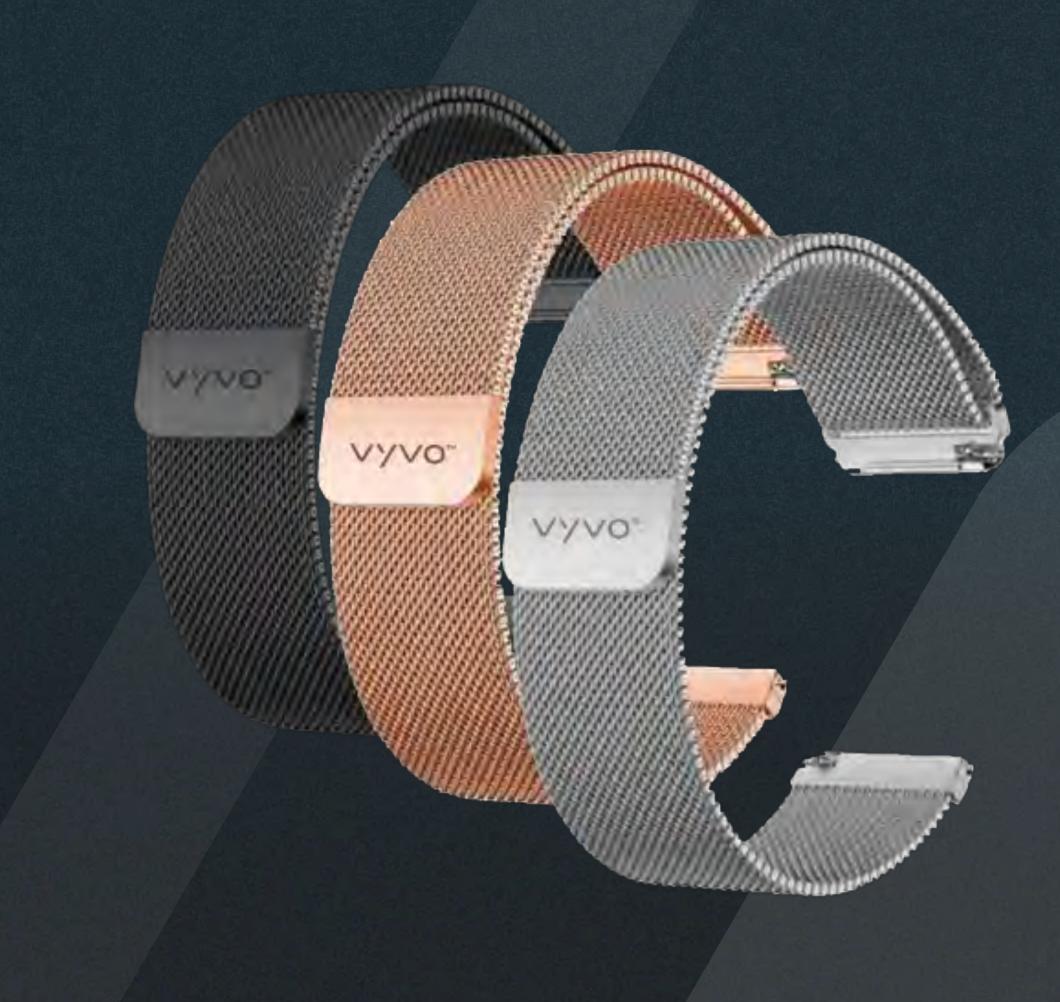

## Milanese Mesh Bands Kit

The Pack Contains:

3x Milanese mesh bands designed for VYVO Vista, Vista+ and Icon:

- 1x Dark night color band
- 1x Silver color band
- 1x Rose Gold color band

PRICE USD \$90.00 90SV-\$9FS