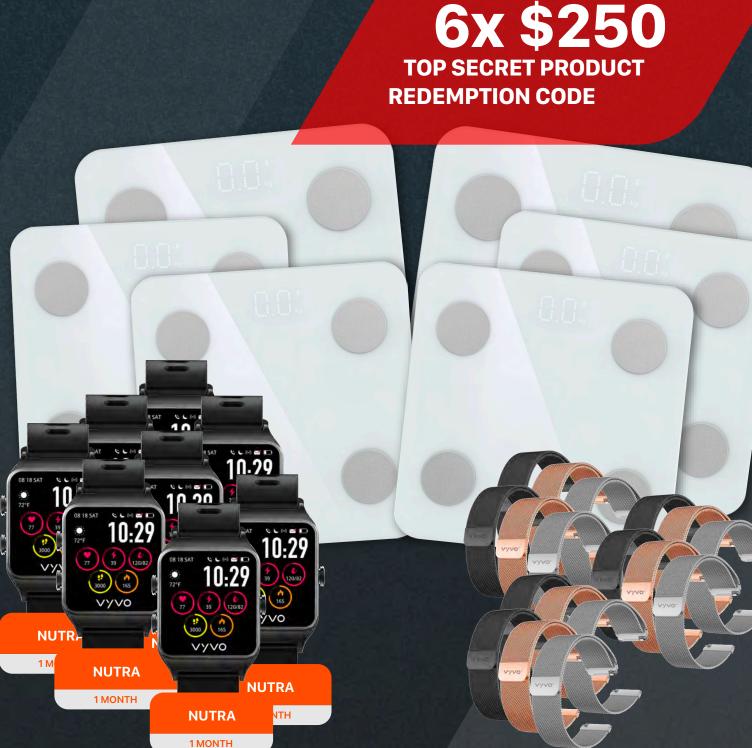

#### 6 Milanese Mesh Bands Kit:

- 1 Dark night color band
- 1 Silver color band
- 1 Rose Gold color band
- **6 VYVO LEGGERA Smart Scale**
- 2 VYVO VISTA Wellness watch for FREE
- **6 \$250 TOP SECRET PRODUCT REDEMPTION CODES**

(Product to be announced during Japan Grand Opening – Digital delivery)

PRICE USD \$2,700.00 2,700SV-\$225FS