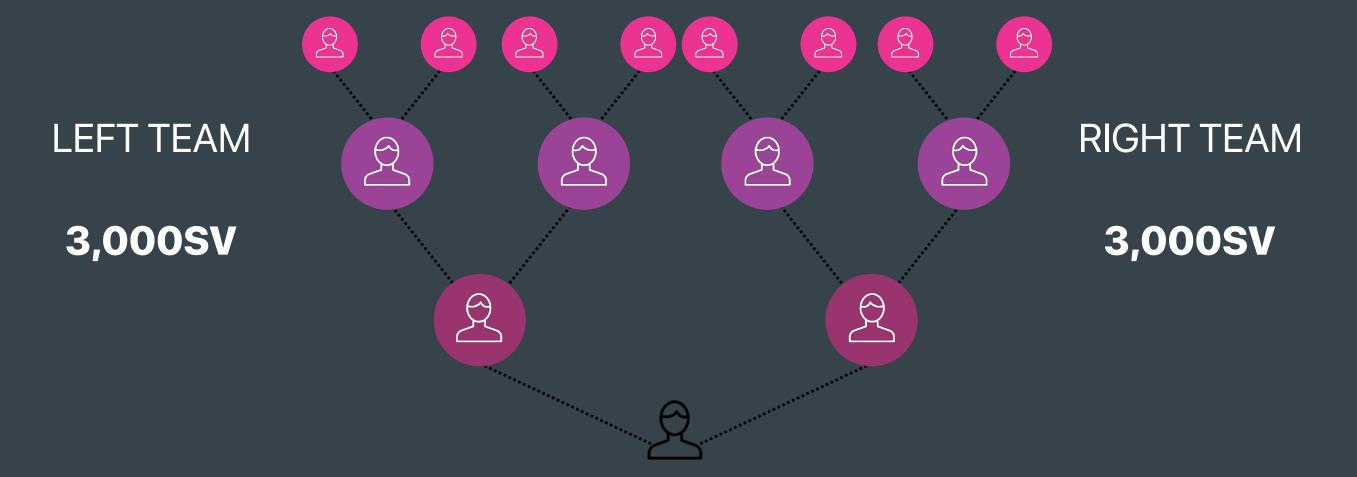

## **BECOMING A TEAM BUILDER** HAS THE FOLLOWING 2 **REQUIREMENTS:**

- 1. Achieve 300 SV (Partner Level) or 900 SV (Executive Level) by making a personal purchase, and
- 2. Refer a sale generating at least 300 SV from a minimum of one of your direct sponsored customers or members on your Right Team and on your Left Team.

#### MAKING LIFE WONDERFUL

**BRICK VOLUME** COMMISSION VYVO's Smart Plan actively encourages a complete culture of everyone helping everyone to succeed together.

#### MAKING LIFE WONDERFUL

For your personally sponsored Members and customers, VYVO will pay USD\$10 for every 300 SV as they enroll new members and customers on both their Left and Right Teams.