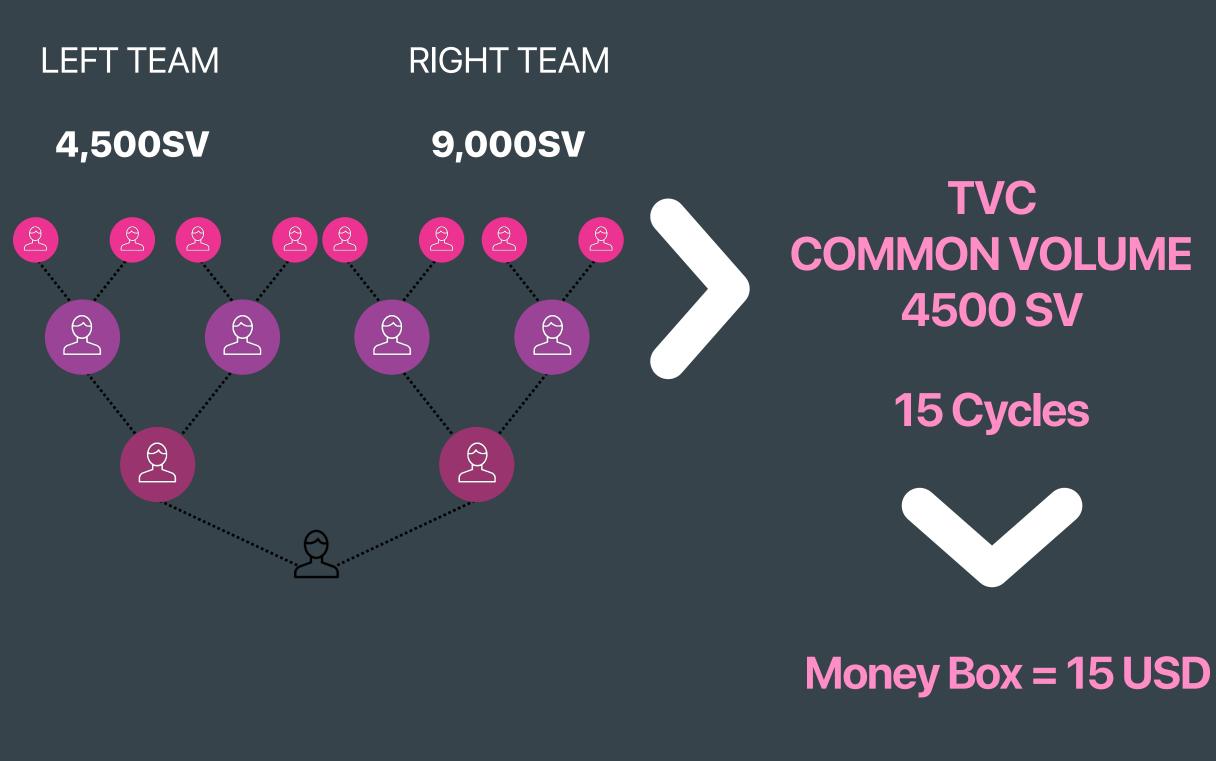

#### TVC COMMON VOLUME 3,000 Carry Forward 0

T.B. EXECUTIVE EARNS 200 USD T.B. PARTNER EARNS 100 USD

## NEW TVC CALCULATION

## MONEY BOX

For every cycle of 300 SV----300 SV You earn USD \$1