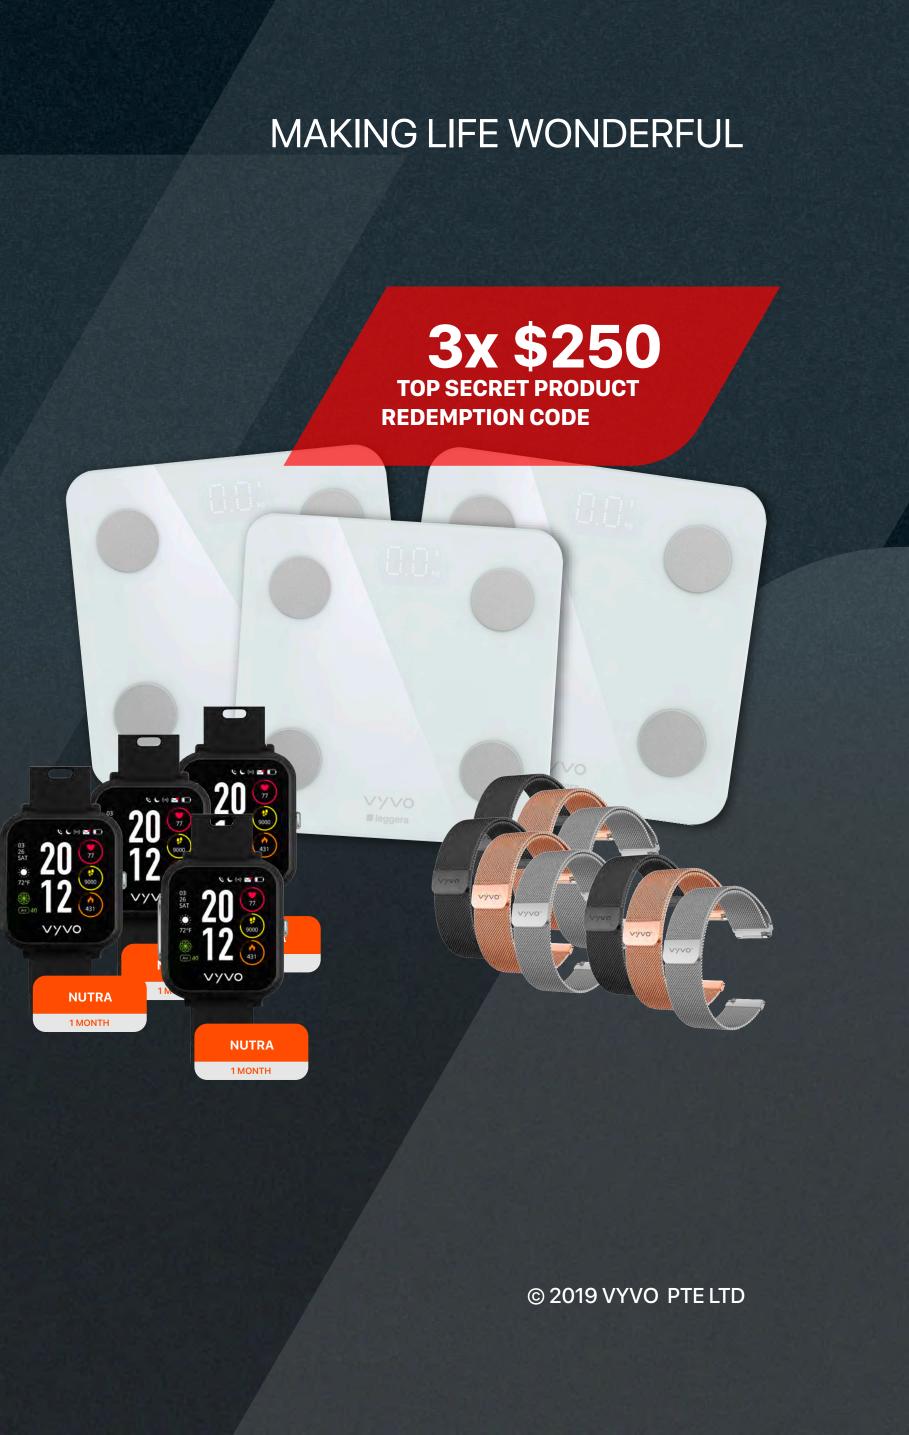

#### **\$ 250 TOP SECRET PRODUCT REDEMPTION CODE**

(Product to be announced during Japan Grand Opening – Digital delivery)

#### PRICE USD \$300.00 300SV-\$30FS

#### **3 Milanese Mesh Bands Kit:**

- 1 Dark night color band
- 1 Silver color band
- 1 Rose Gold color band
- **3 VYVO LEGGERA Smart Scale**
- **1 VYVO VISTA Wellness watch for FREE**
- **3 \$250 TOP SECRET PRODUCT REDEMPTION CODES**

(Product to be announced during Japan Grand Opening - Digital delivery)

> **PRICE USD \$1,350.00** 1,350SV-\$135FS