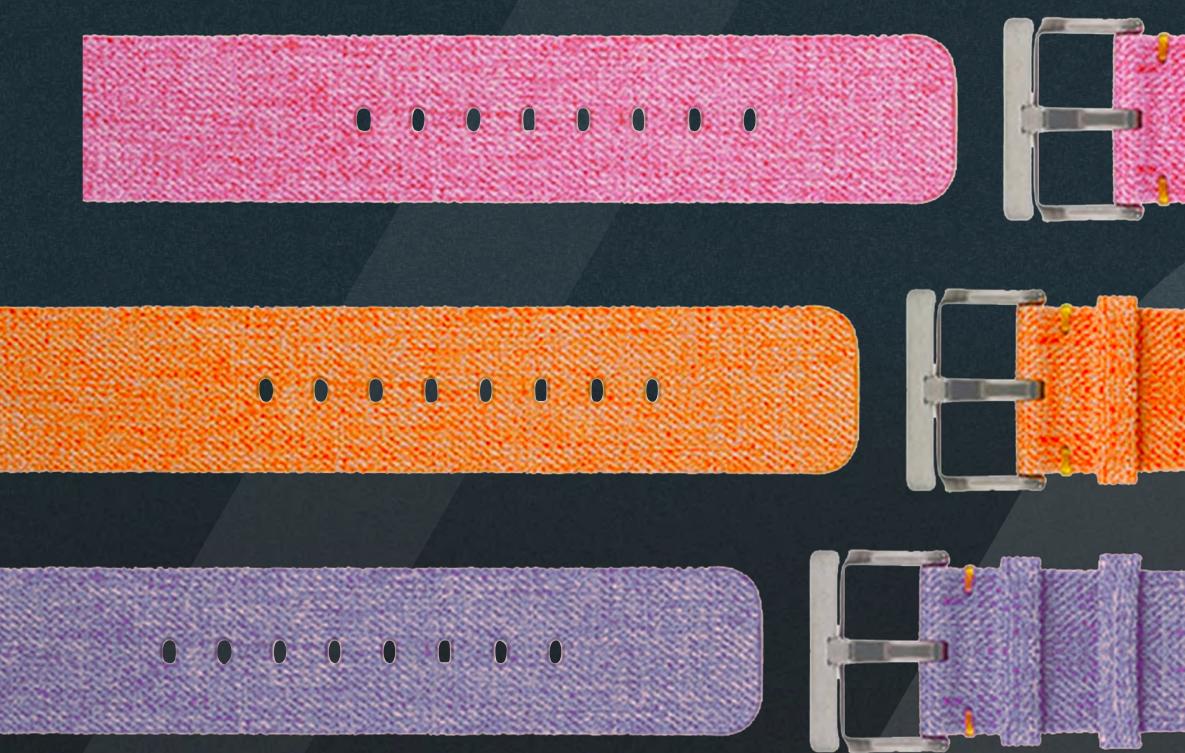

## **Woven Bands** Limited Edition Kit

The Pack Contains:

3x Wove bands designed for VYVO Vista, Vista+ and Icon:

- 1x Hibiscus color band
- 1x Lilac color band
- 1x Papaya color band

PRICE USD \$90.00 90SV-\$9FS