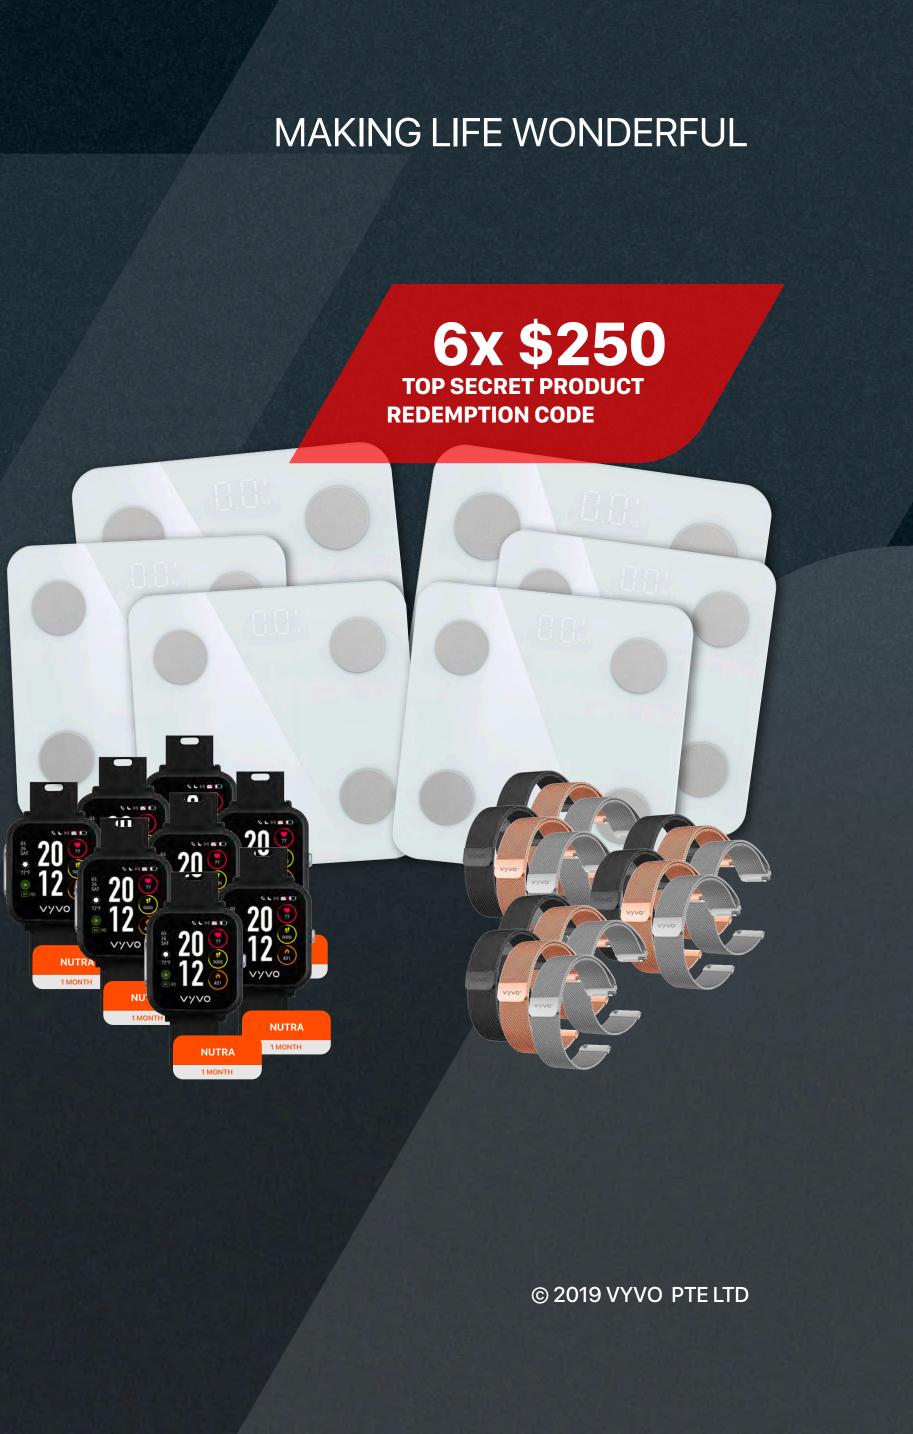

#### 6 Milanese Mesh Bands Kit:

- 1 Dark night color band
- 1 Silver color band
- 1 Rose Gold color band
- **6 VYVO LEGGERA Smart Scale**
- 2 VYVO VISTA Wellness watch for FREE
- **6 \$250 TOP SECRET PRODUCT REDEMPTION CODES**

(Product to be announced during Japan Grand Opening – Digital delivery)

PRICE USD \$2,700.00 2,700SV-\$225FS