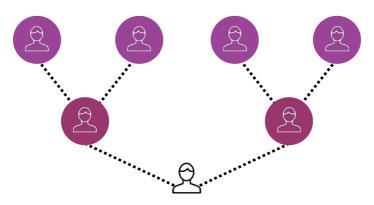

# STEP 2 BECOME A TEAM BUILDER

At VYVO, when you refer a sale, this Customer is placed into a network structure called the DUAL TEAM. It is called "Dual" because it is divided into 2 groups: a Left Team and a Right Team. The Member who completed this referencing can manage the placement of the Customer by using the "Strategy" tool in their "MY ACCOUNT" on the DUAL TEAM page.

To become a Team Builder, as the name says, you have to build and grow your own team structure.

### This includes two requirements:

- 1. Achieve 300<sup>1</sup> SV (Partner Level) or 1,350<sup>1\*</sup> SV (Executive Level) by referring a customer sale or making a personal purchase.
- 2. Refer a sales generating at least 300 SV from a minimum of one of your direct sponsored customers or members on your Right Team and on your Left Team.