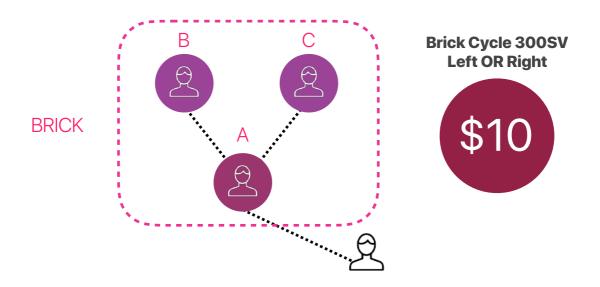

# BONUS 4 BUILDER BRICK BONUS

Each time one of your personally enrolled customers joins the VYVO opportunity and becomes a Team Builder, you earn a Brick Bonus.

The bonus amount depends on the SV that your customers purchased, as explained in the brick diagram below:

## **Example**

The user A refers B and C

• B purchase: 600SV

• C purchase: 850SV

Total SV referred from A = 600 + 850 = 1,450 SV

Cycles # = 1,450 SV / 300 SV =

**4 Cycles** 

**Brick Bonus = USD 40** 