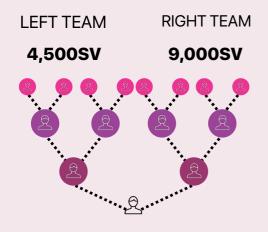

### **Example 2**

The Left Team SV is 4,500 and the Right Team SV is 2,500, the common Volume is 2,500 SV and this establishes 8 TVC cycles.

4,500SV RIGHT TEAM
2,500SV

TVC COMMON VOLUME 2,500 Left Carry Forward 2,100 SV Right Carry Forward 100 SV

TEAM BUILDER PARTNER EARNS
USD 80 (8 X \$10)

TEAM BUILDER EXECUTIVE EARNS USD 160 (8 X \$20)