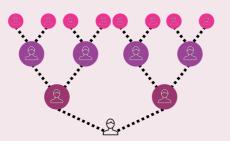

# STEP 2 BECOME A TEAM BUILDER

At VYVO, when you refer a sale, this Customer is placed into a network structure called the DUAL TEAM. It is called "Dual" because it is divided into 2 groups: a Left Team and a Right Team. The Member who completed this referencing can manage the placement of the Customer by using the "Strategy" tool in their "MY ACCOUNT" on the DUAL TEAM page.

To become a Team Builder, as the name says, you have to build and grow your own team structure.

### This includes two requirements:

- 1. Achieve 300<sup>1</sup> SV (Partner Level) or 1,350<sup>1\*</sup> SV (Executive Level) by referring a customer sale or making a personal purchase.
- 2. Refer a sales generating at least 300 SV from a minimum of one of your direct sponsored customers or members on your Right Team and on your Left Team.