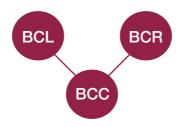

This is possible because at VYVO, when we position the users in the Dual Team, three spots called "Business Centers" have been pre-prepared.

The first Business Center Central (BCC) is the one that you have opened by joining as a Member. The other two Business Centers, Business Center Left (BCL) and Business Center Right (BCR) are only made available to you when you qualify as a Cycle Rank Diamond (see Recognition Rules).