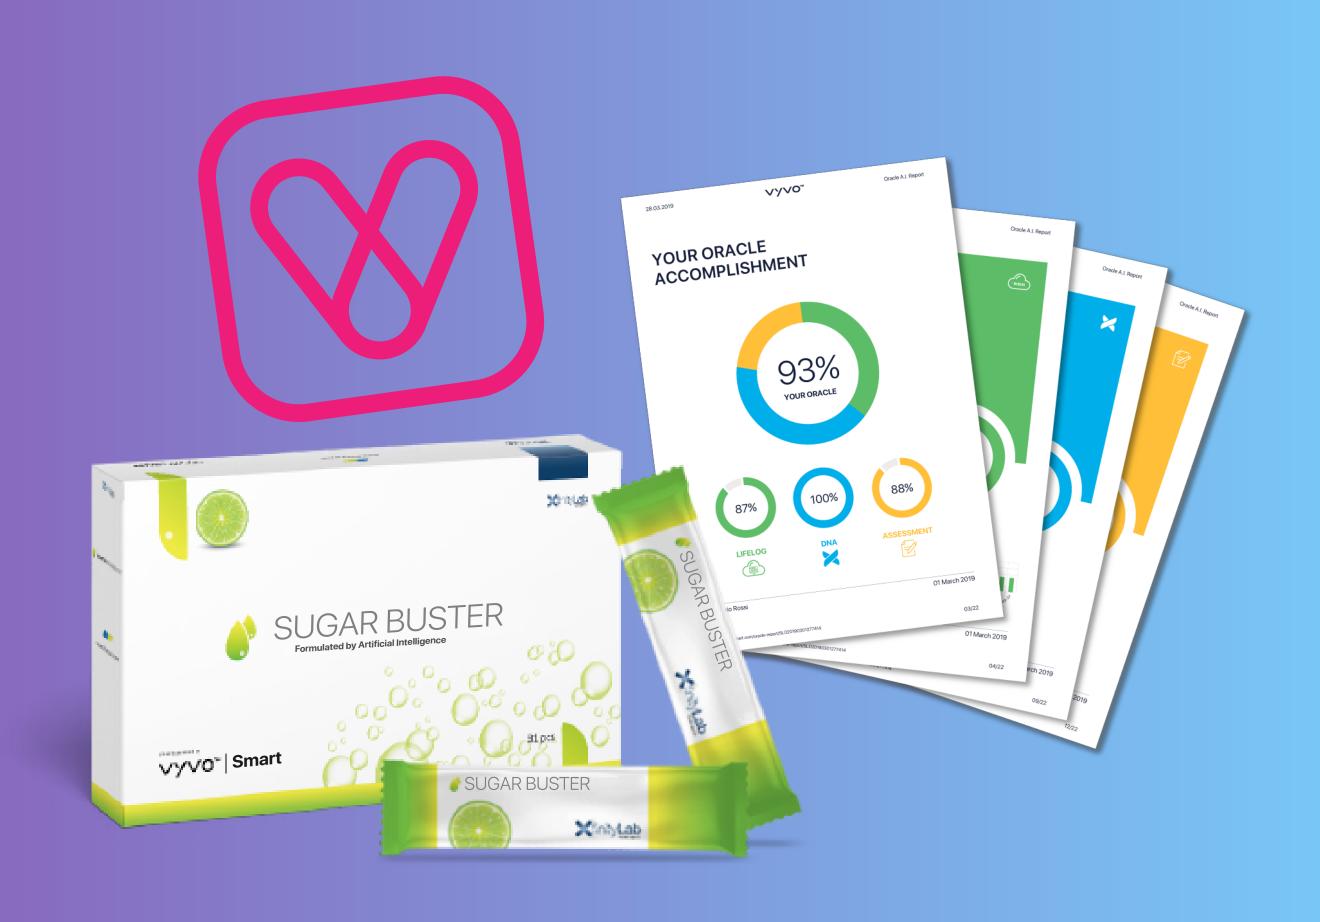

# ADVANCED Sugar Buster

MONITOR Services

PROTECT Services

IMPROVE Oracle Report

IMPROVE Sugar Buster

**■**1 Meal

□2 Meal (+40 USD/Month)

3 Meal (+70 USD/Month)

USD 99.90 /month

CHOOSE

VYVO Smart ADVANCED -Sugar Buster 1 meal

Check your wellness, improve your habits and your life quality thanks to the 1-month Sugar Buster supplement for 1 meal a

#### SugarBuster Meals Options

- 1 meal USD 99.90 /month
- O 2 meal USD 40 /month
- 3 meal USD 70 /month