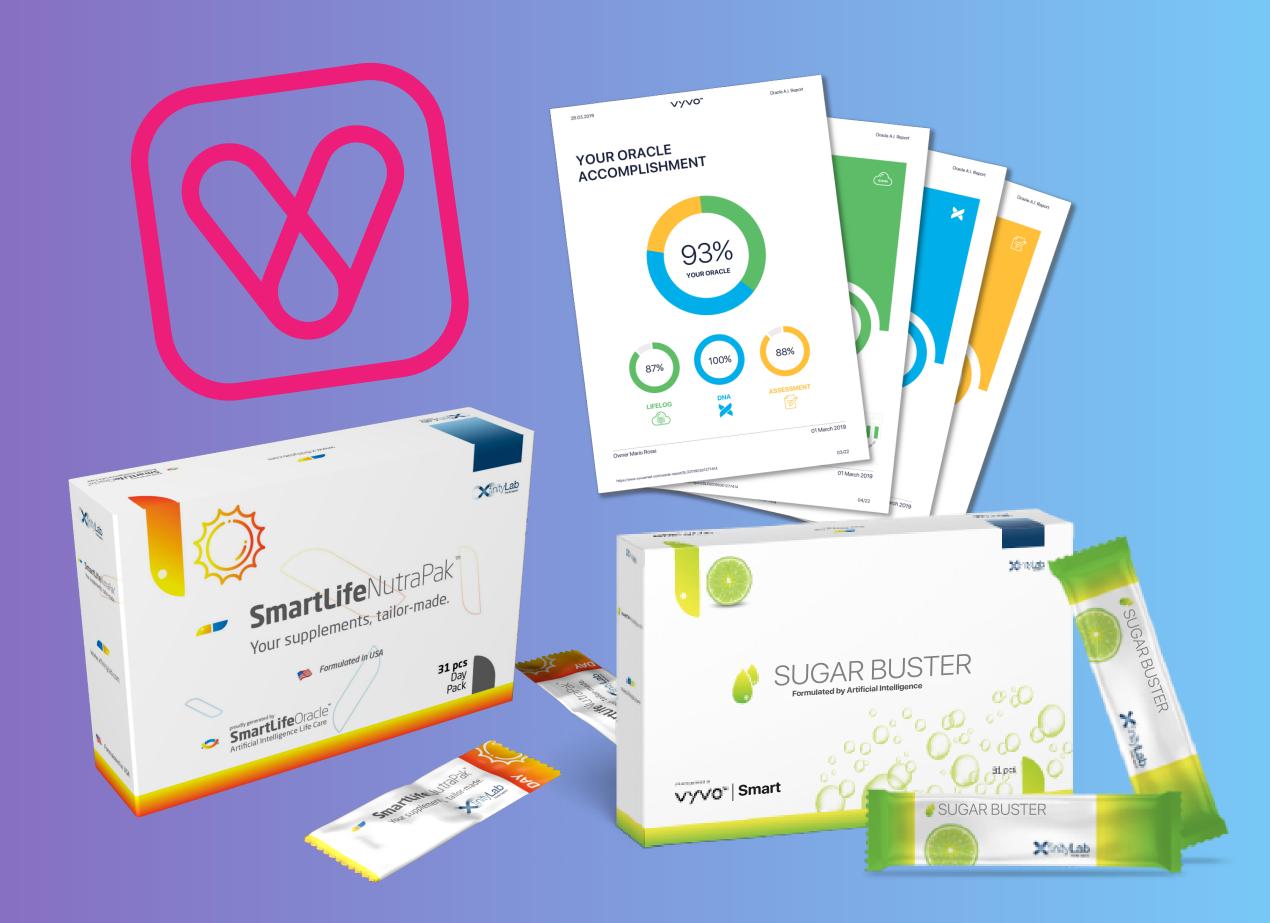

# BASIC Oracle

MONITOR Services

PROTECT Services

IMPROVE Oracle Report

### ADVANCED Nutra

MONITOR Services

**PROTECT** Services

**IMPROVE Oracle Report** 

**IMPROVE** 

# ADVANCED Sugar Buster

MONITOR Services

PROTECT Services

IMPROVE Oracle Report

IMPROVE Sugar Buster

**■**1 Meal

□2 Meal (+40 USD/Month)

3 Meal (+70 USD/Month)

# PRO Nutra+ Sugar Buster

MONITOR Services

PROTECT Services

IMPROVE Oracle Report

IMPROVE Nutra + Sugar Buster

- **■**1 Meal
- □2 Meal (+40 USD/Month)
- 3 Meal (+70 USD/Month)