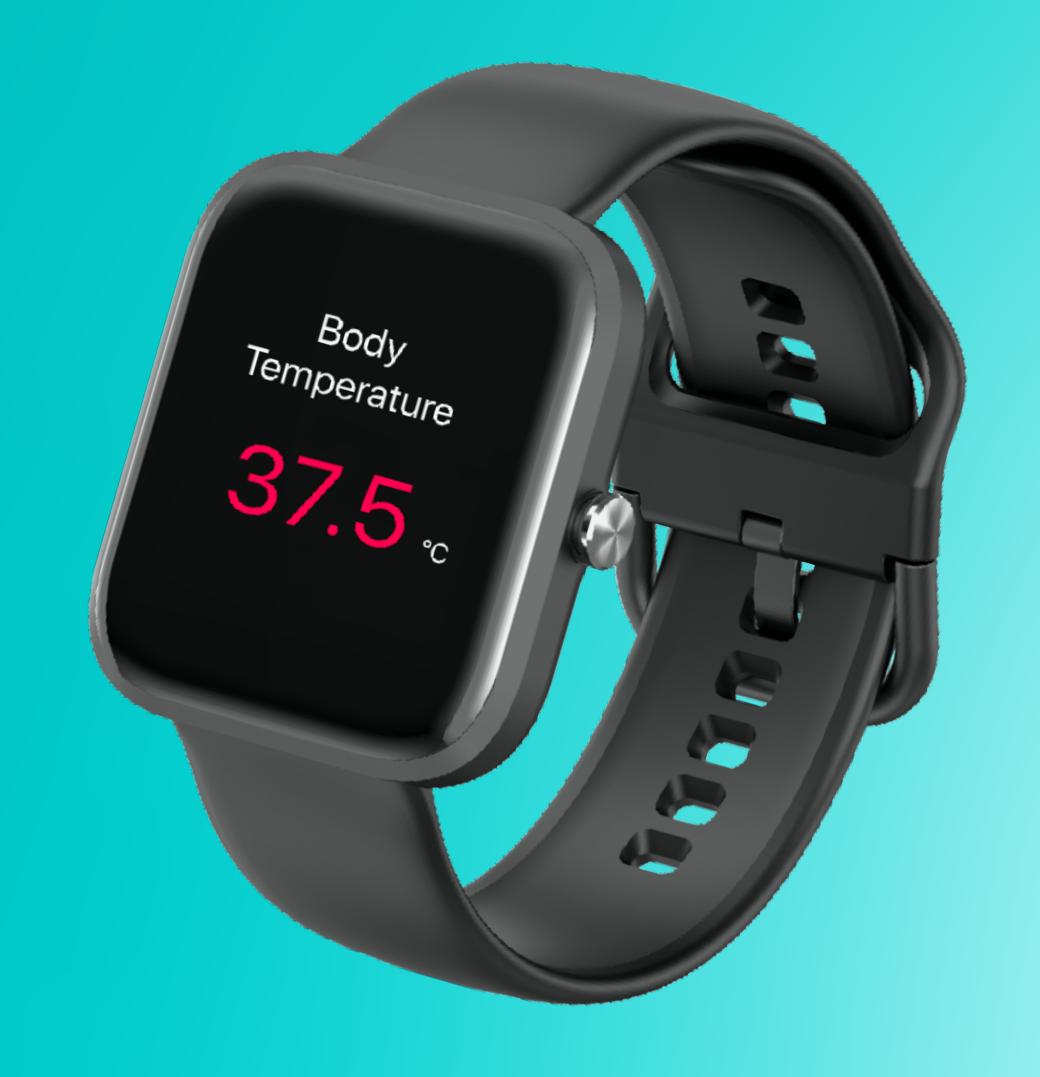

### Body Temperature

Your VYVO WATCH LITE SE is equipped with a new Texas Instrument high-precision medical grade digital temperature sensor, capable of providing a body temperature result with an accuracy of up to ±0.1°C. This allows you to be constantly aware of your body temperature, which is an important indicator of your health and wellbeing.