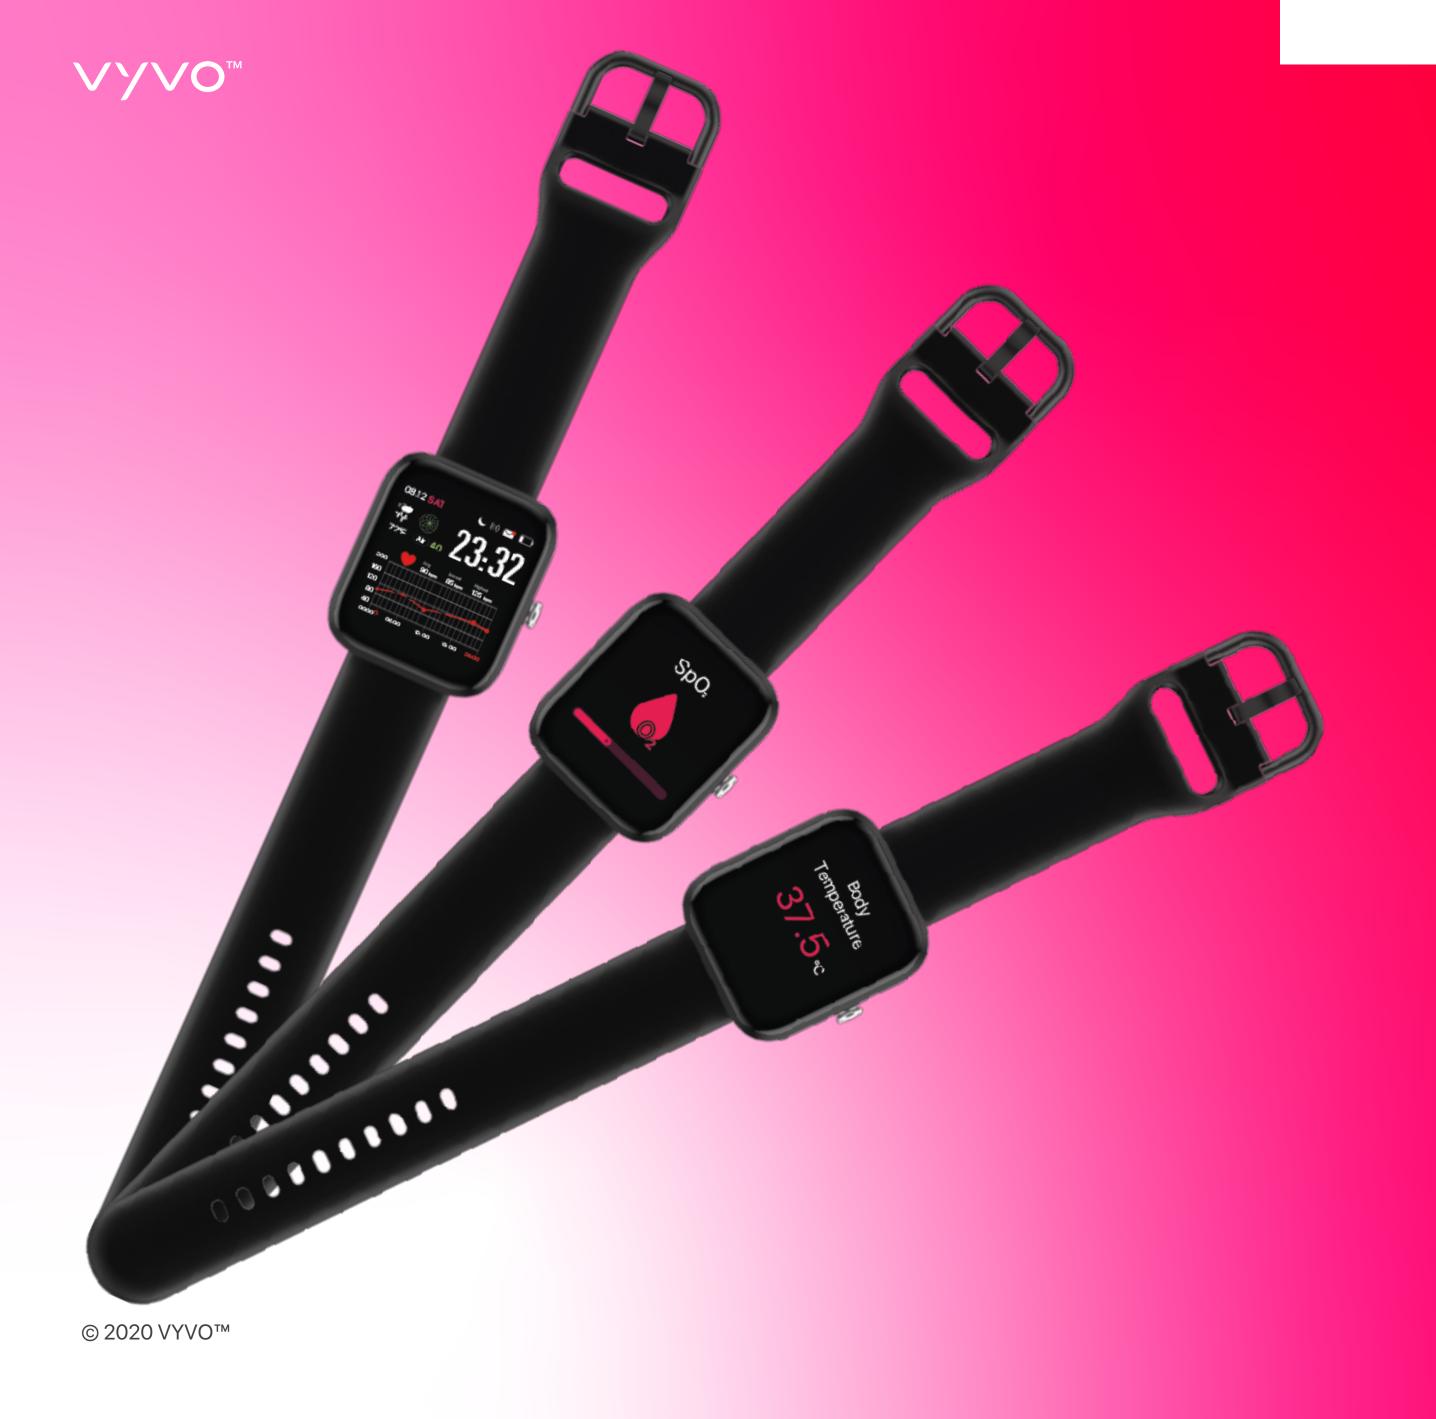

VYVO<sup>TM</sup> WATCH LITE SE

### Body Temperature

Your VYVO WATCH LITE SE is equipped with a new Texas Instrument high-precision medical grade digital temperature sensor, capable of providing a body temperature result with an accuracy of up to ±0.1°C. This allows you to be constantly aware of your body temperature, which is an important indicator of your health and wellbeing.

# SpO<sub>2</sub> Measurement

Using a sophisticated infrared (IR) and near-infrared (NIR) sensor that has been developed based on the PPG principle, your VYVO WATCH LITE SE provides results similar to a pulse oximeter but it can do this continuously. This smartwatch continuously measures your peripheral oxygen saturation (SpO<sub>2</sub>) levels, making it possible to monitor changes in your blood oxygenation.