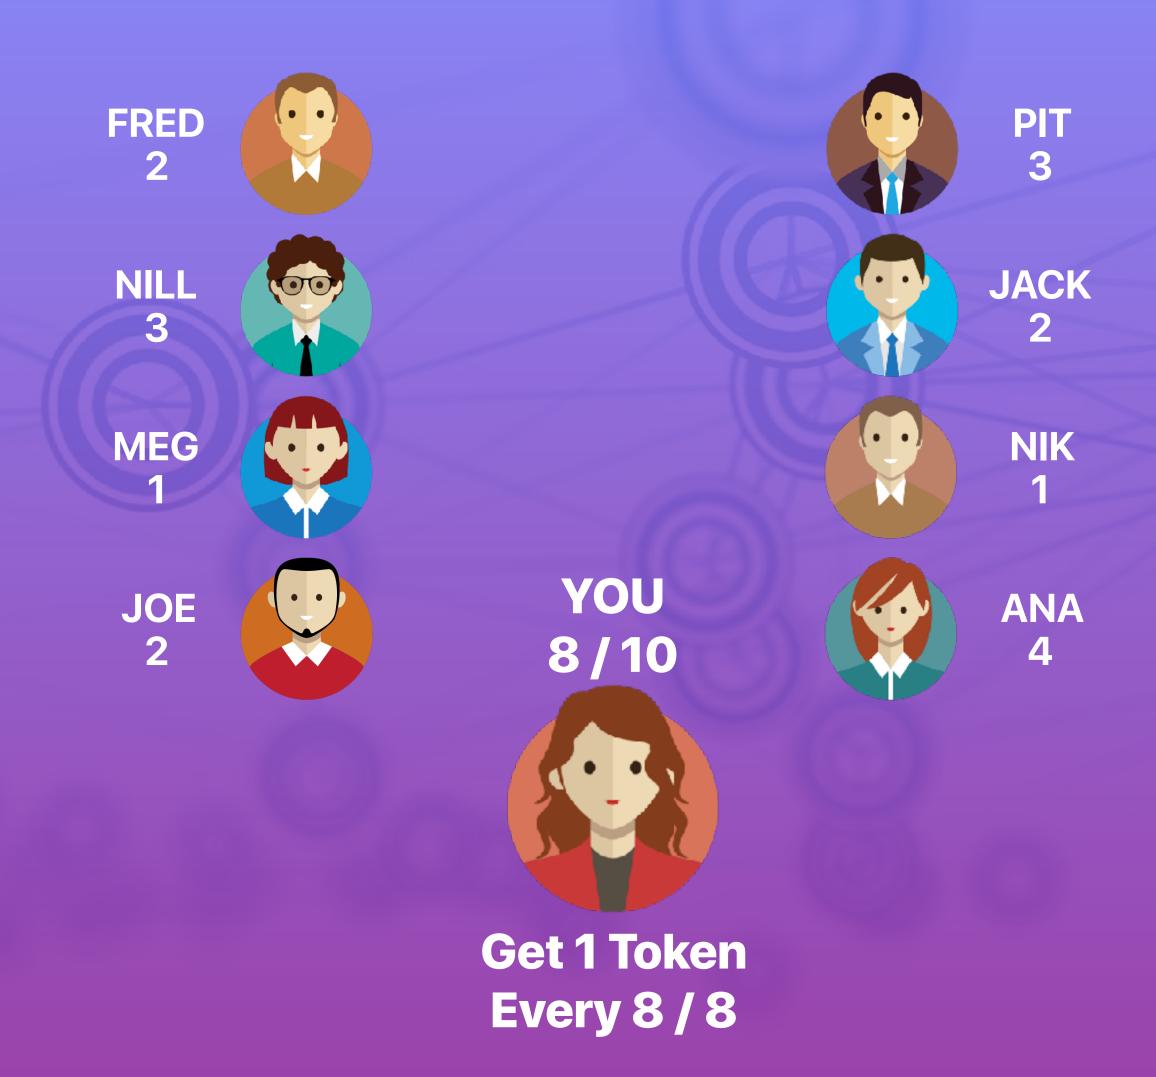

# Crowdsourcing Commissions

VYVO's Network Program enables you to earn not only from your data produced by your own VYVO device, but also from all the devices activated by your introduced members and the members introduced by your members, and so on.

**NOTE:** NO CARRY FORWARD ARE CONSIDERED