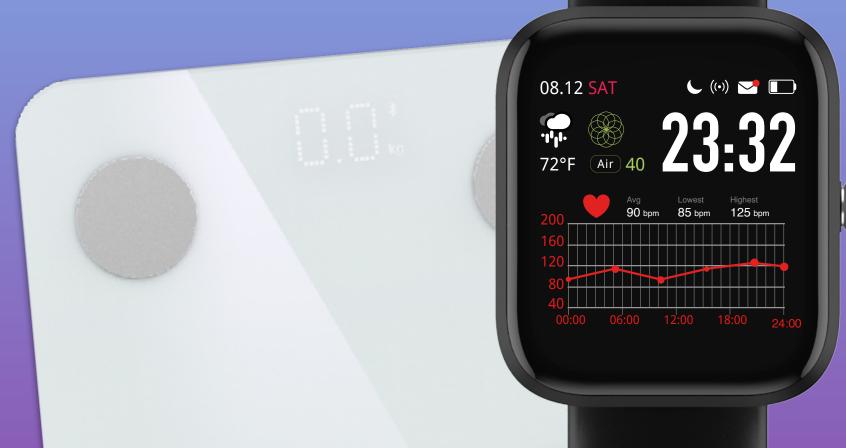

# WYVO LIFE WATCH

THE RIGHT NAME FOR A NEW CATEGORY OF WEARABLE DEVICE.

WITH YOUR VYVO LIFE WATCH, YOU CAN "LISTEN TO YOUR BODY'S VOICE" AND GET A BETTER UNDERSTANDING OF YOUR MAIN BIO-PARAMETERS.

https://vimeo.com/424702925

VYVO<sup>TM</sup> WATCH LITE SE

### Body Temperature

Your VYVO WATCH LITE SE is equipped with a new Texas Instrument high-precision medical grade digital temperature sensor, capable of providing a body temperature result with an accuracy of up to ±0.1°C. This allows you to be constantly aware of your body temperature, which is an important indicator of your health and wellbeing.

# SpO<sub>2</sub> Measurement

Using a sophisticated infrared (IR) and near-infrared (NIR) sensor that has been developed based on the PPG principle, your VYVO WATCH LITE SE provides results similar to a pulse oximeter but it can do this continuously. This smartwatch continuously measures your peripheral oxygen saturation (SpO<sub>2</sub>) levels, making it possible to monitor changes in your blood oxygenation.