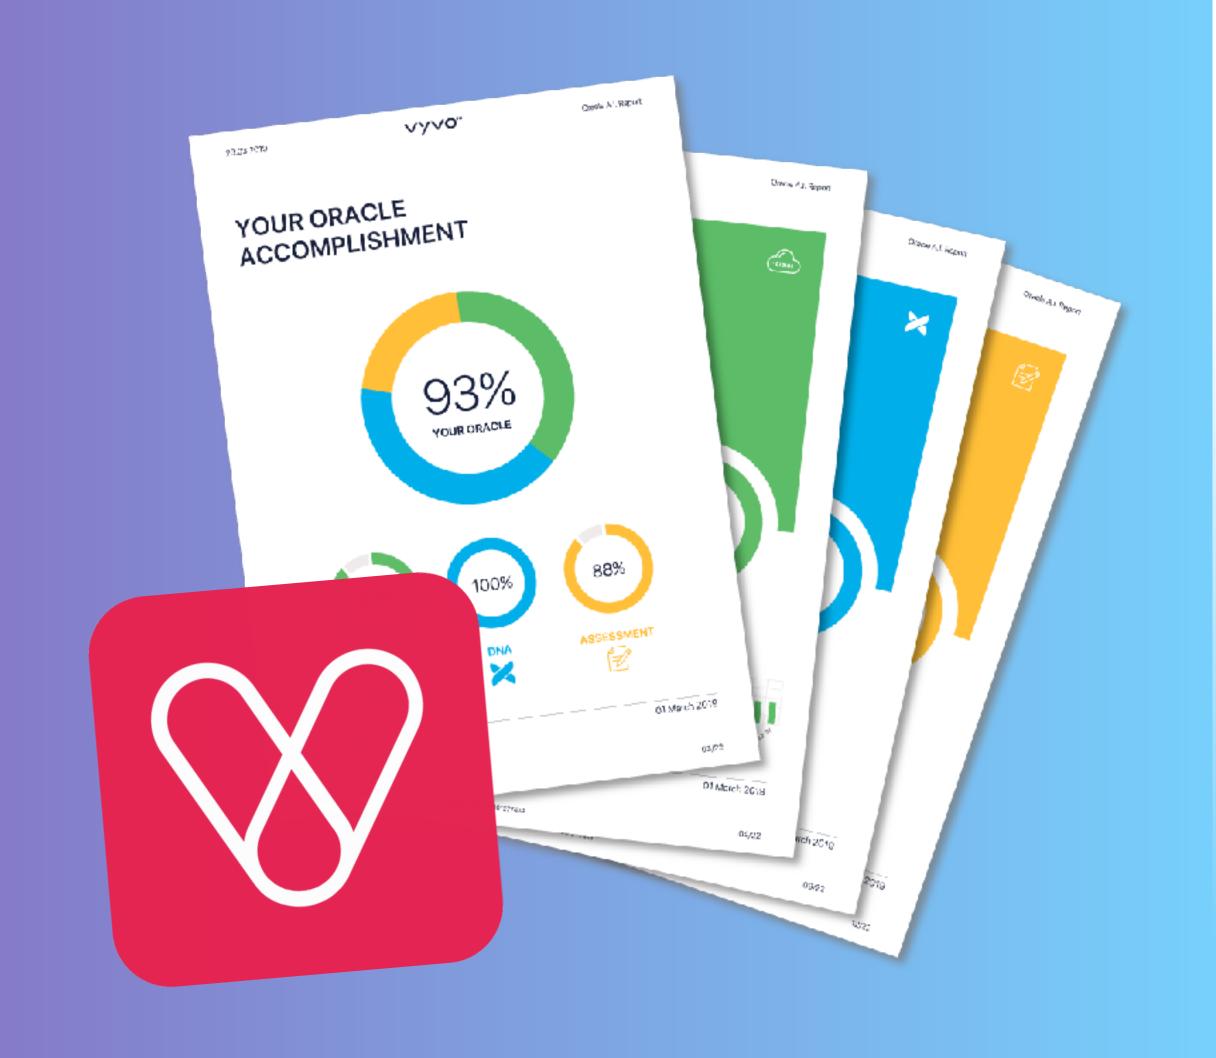

# BASIC Oracle

MONITOR Services

PROTECT Services

IMPROVE Oracle Report

### ADVANCED Nutra

MONITOR Services

**PROTECT** Services

**IMPROVE Oracle Report** 

**IMPROVE** 