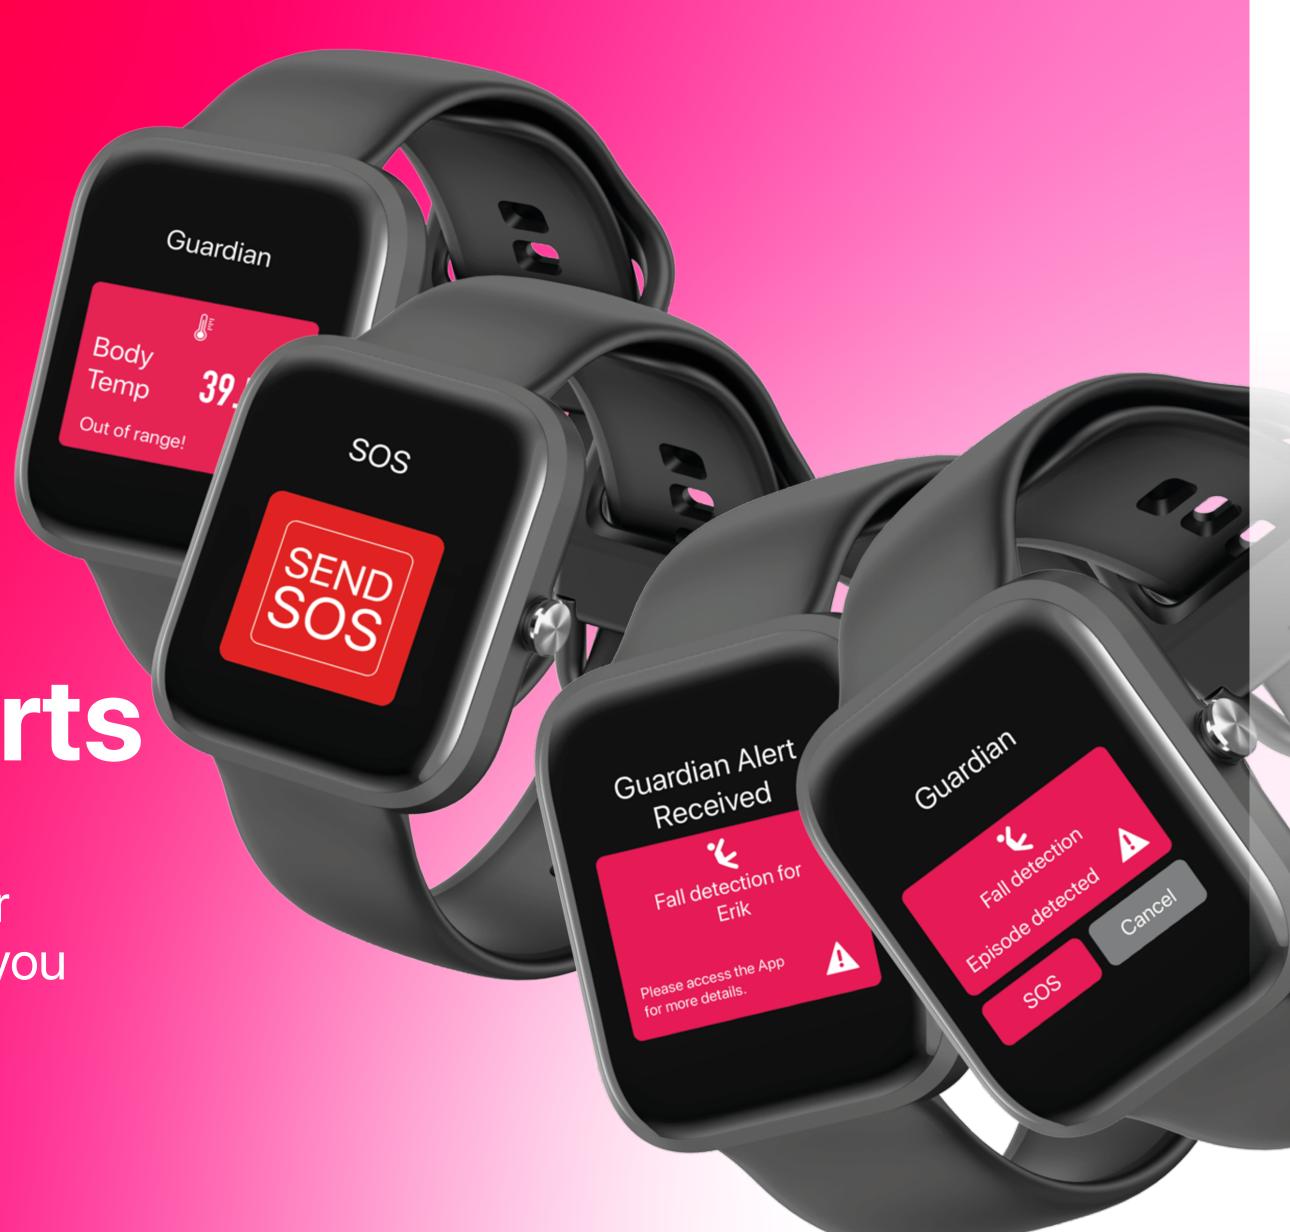

Guardian Alerts notify you and your guardians if some of your key-bioparameters are outside their normal range, if it detects that you have fallen or you get into difficulty and it sends an SOS alert.

#### IF THESE MEASUREMENTS GO OUT OF RANGE

**Heart rate** 

**Breath rate** 

**Atrial fibrillation** 

**Blood pressure** 

**Blood Oxygen Saturation** 

**Body temperature** 

**Fall detection** 

FROM YOUR ACTION

**ALERTS YOU** 