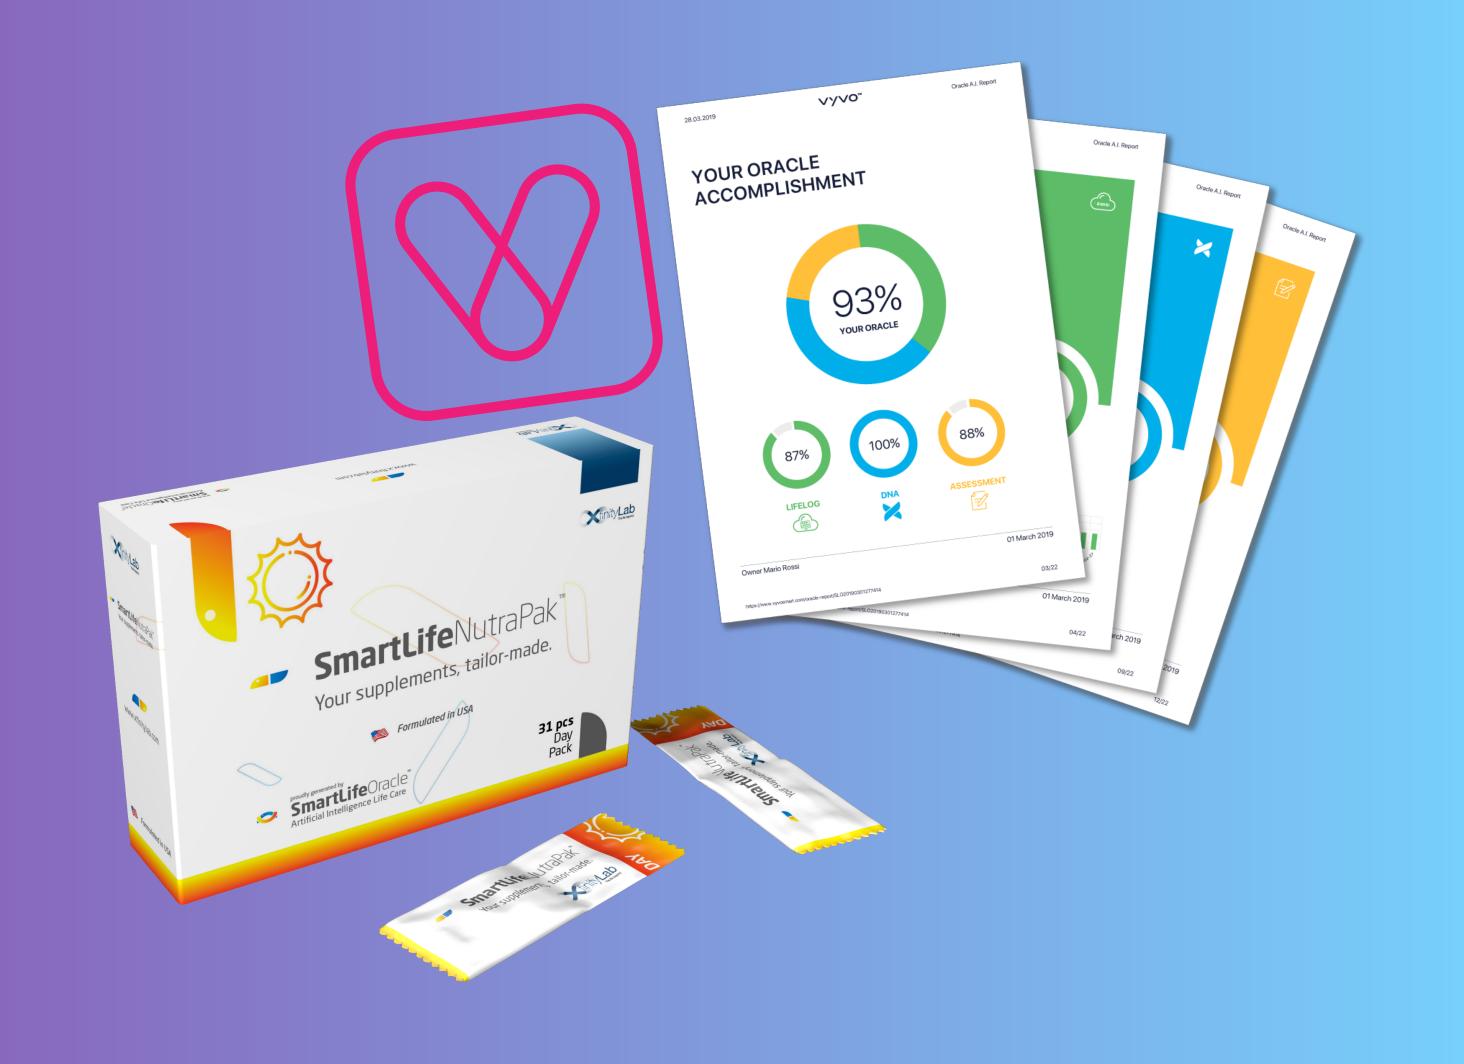

# BASIC Oracle

MONITOR Services

PROTECT Services

IMPROVE Oracle Report

### ADVANCED Nutra

MONITOR Services

**PROTECT** Services

**IMPROVE Oracle Report** 

**IMPROVE** 

#### 1. Choose your VYVO Smart Life Program

VYVO Smart BASIC - Oracle Check your wellness and improve your habits.

VYVO<sup>™</sup>

USD 29.90 /month

CHOOSE

VYVO Smart ADVANCED -Nutra

Check your wellness, improve your habits, and your life quality thanks to the personalized NutraPak.