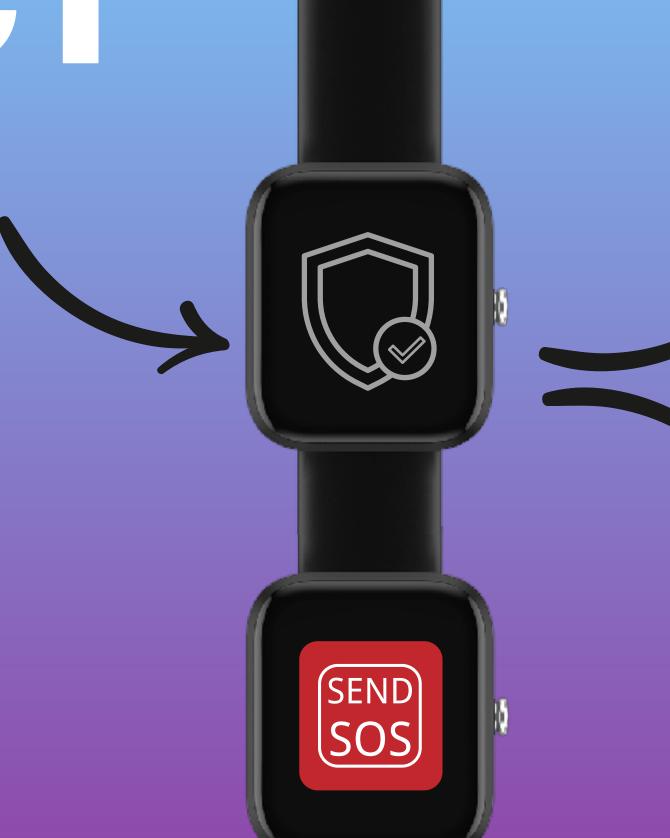

Guardian Alerts notify you and your guardians if some of your key-bioparameters are outside their normal range, if it detects that you have fallen or you get into difficulty and it sends an SOS alert.

#### IF THESE MEASUREMENTS GO OUT OF RANGE

**Heart rate** 

**Breath rate** 

**Atrial fibrillation** 

**Blood pressure** 

**Blood Oxygen Saturation** 

**Body temperature** 

**Fall detection** 

FROM YOUR ACTION

**ALERTS YOU** 