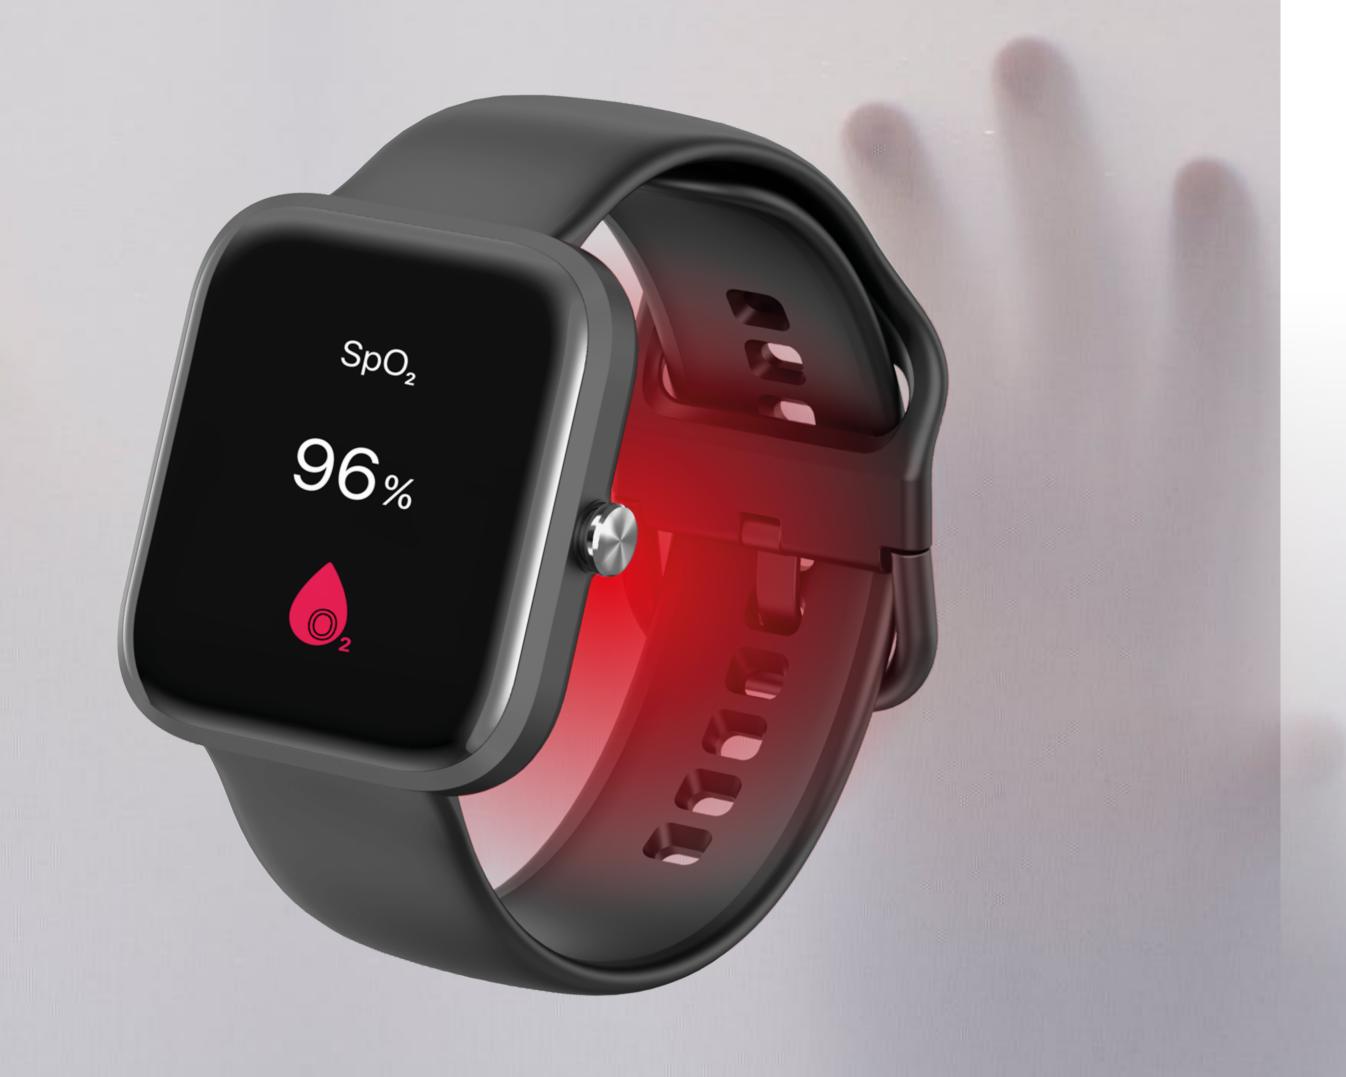

# SpO<sub>2</sub> Measurement

Using a sophisticated infrared (IR) and near-infrared (NIR) sensor that has been developed based on the PPG principle, your VYVO WATCH LITE SE provides results similar to a pulse oximeter but it can do this continuously. This smartwatch continuously measures your peripheral oxygen saturation (SpO<sub>2</sub>) levels, making it possible to monitor changes in your blood oxygenation.