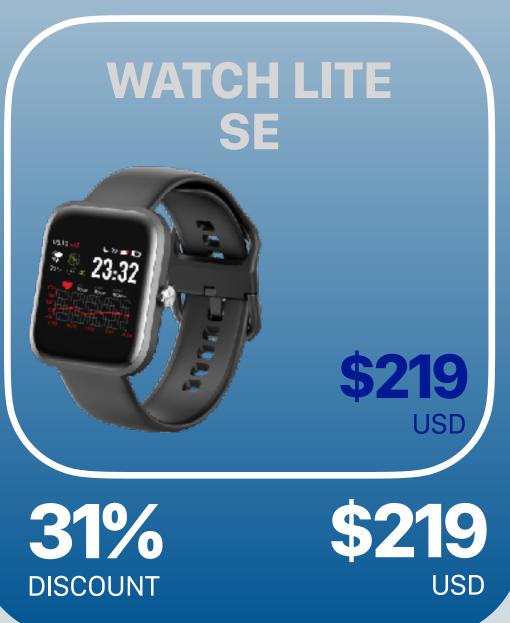

### Starter Packs

BASIC ORACLE \$29.90

**WATCH LITE SE**\$23.32

\$219
USD

12%
\$219

USD

DISCOUNT

ADVANCED NUTRA \$99.90 USD/month

#### **WATCH LITE SE**

**FULL PRICE** 

219

USD

MEMBER PRICE

10%
DISCOUNT

199 USD