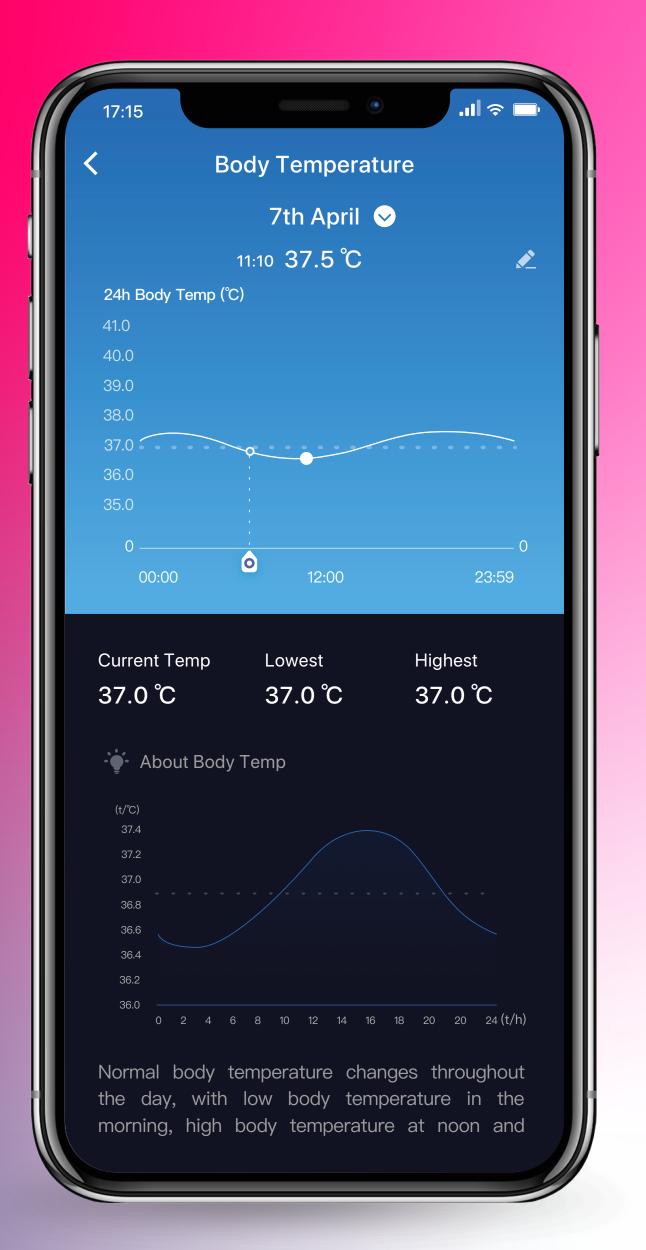

### Body Temperature

Your VYVO WATCH LITE SE is equipped with a new Texas Instrument high-precision medical grade digital temperature sensor, capable of providing a body temperature result with an accuracy of up to ±0.1°C. This allows you to be constantly aware of your body temperature, which is an important indicator of your health and wellbeing.