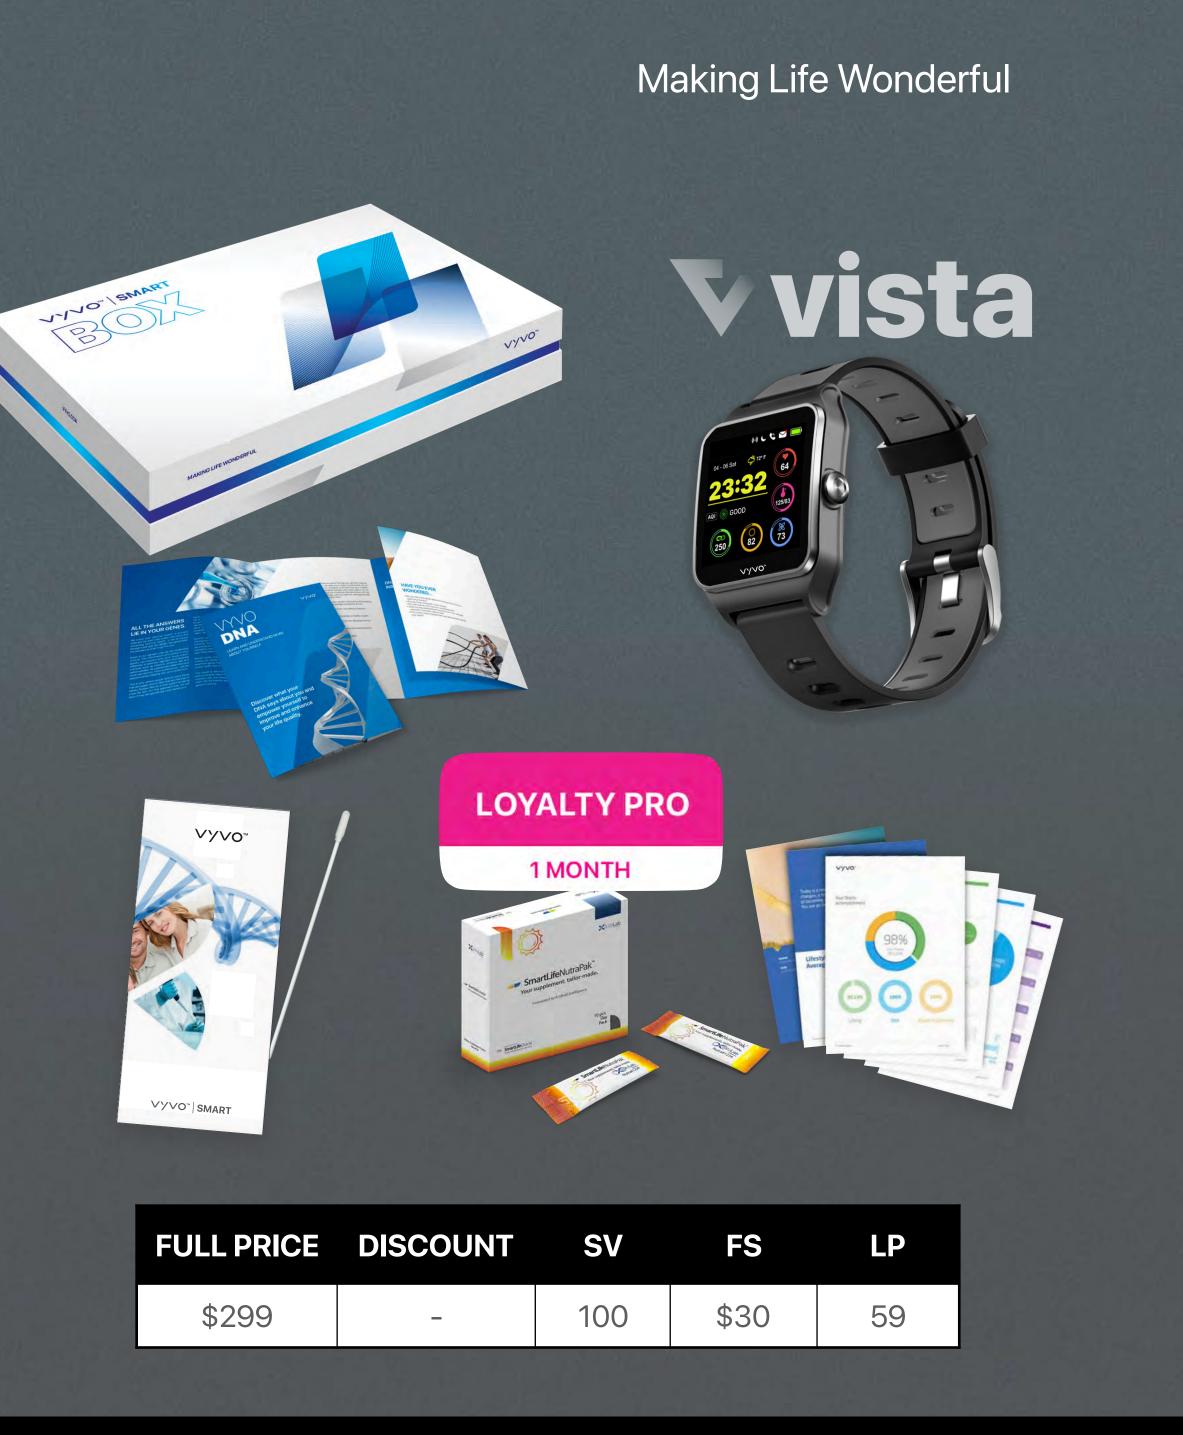

## SMART BOX VISTA (PERSONAL)

The Pack Contains:

• 1 X VYVO VISTA • 1 X VYVO Smart Box : • 1 DNA Sample Collection Kit • 1 NutraPak Experience • 1-Month Loyalty PRO Subscription: Oracle Al Report NutraPak

> **PRICE \$299** 100SV - \$30FS

| FULL PRICE | DISCOUNT | SV  | FS   | LP |
|------------|----------|-----|------|----|
| \$299      | _        | 100 | \$30 | 59 |