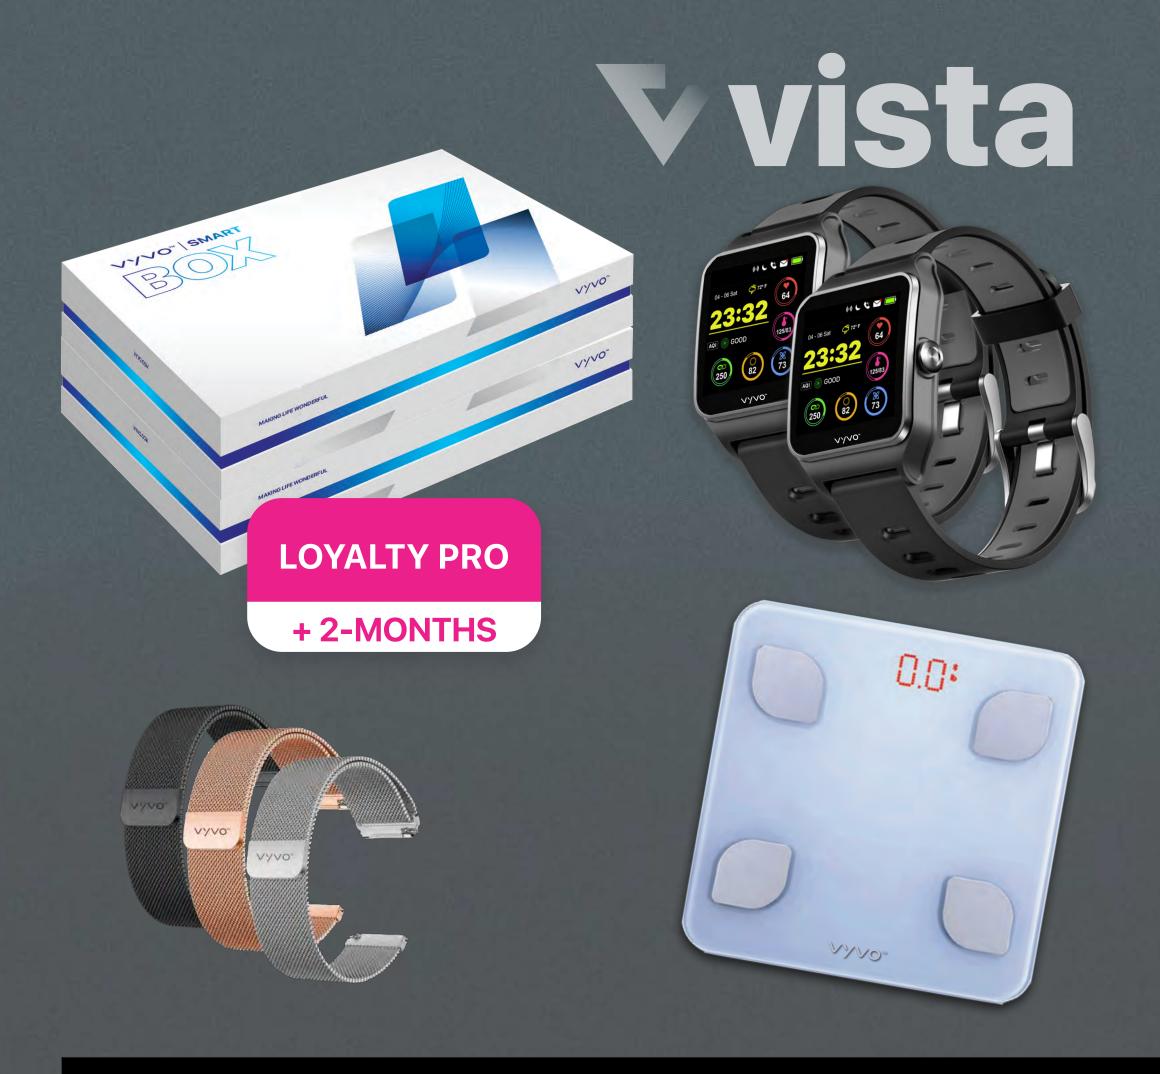

## VYVO FAMILY PACK VISTA

The Pack Contains:

1 x Smart Box VISTA
2-Month Loyalty PRO Subscription:

Oracle Al Report
NutraPak

1 x VYVO Leggera
1 x Milanese Mesh Bands Kit
1 x Smart Box VISTA

PRICE \$899 300SV-\$90FS 16% OFF

| <b>FULL PRICE</b> | DISCOUNT | SV  | FS   | L      |
|-------------------|----------|-----|------|--------|
| \$1,035           | \$136    | 300 | \$90 | 59 + 2 |
|                   |          |     |      |        |