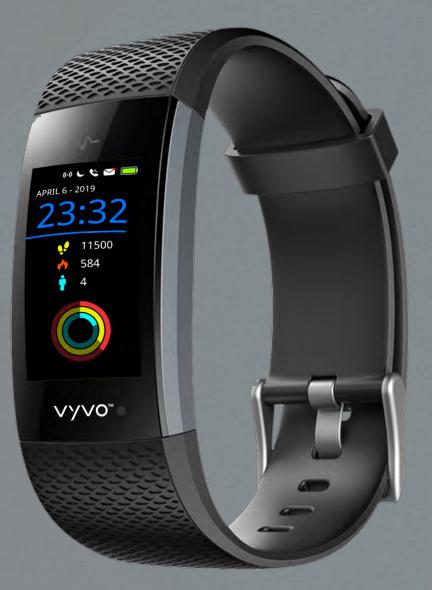

# sense

## Making Life Wonderful

## **VYVO Sense:**

- Main unit size: 37.5 x 19.6 x 12mm
- Lightweight: about 31 g / 1.09 oz
- Screen: IPS
- Battery life: about 10 days
- Waterproof: IP67