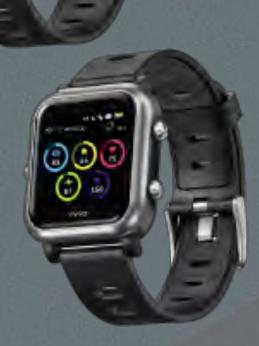

## SMART BOX VISTA (PERSONAL)

The Pack Contains:

• 1 X VYVO VISTA • 1 X VYVO Smart Box : • 1 DNA Sample Collection Kit • 1 NutraPak Experience • 1-Month Loyalty PRO Subscription: Oracle Al Report NutraPak

> **PRICE \$299** 100SV - \$30FS

| FULL PRICE | DISCOUNT | SV  | FS   | LP |
|------------|----------|-----|------|----|
| \$299      | _        | 100 | \$30 | 59 |