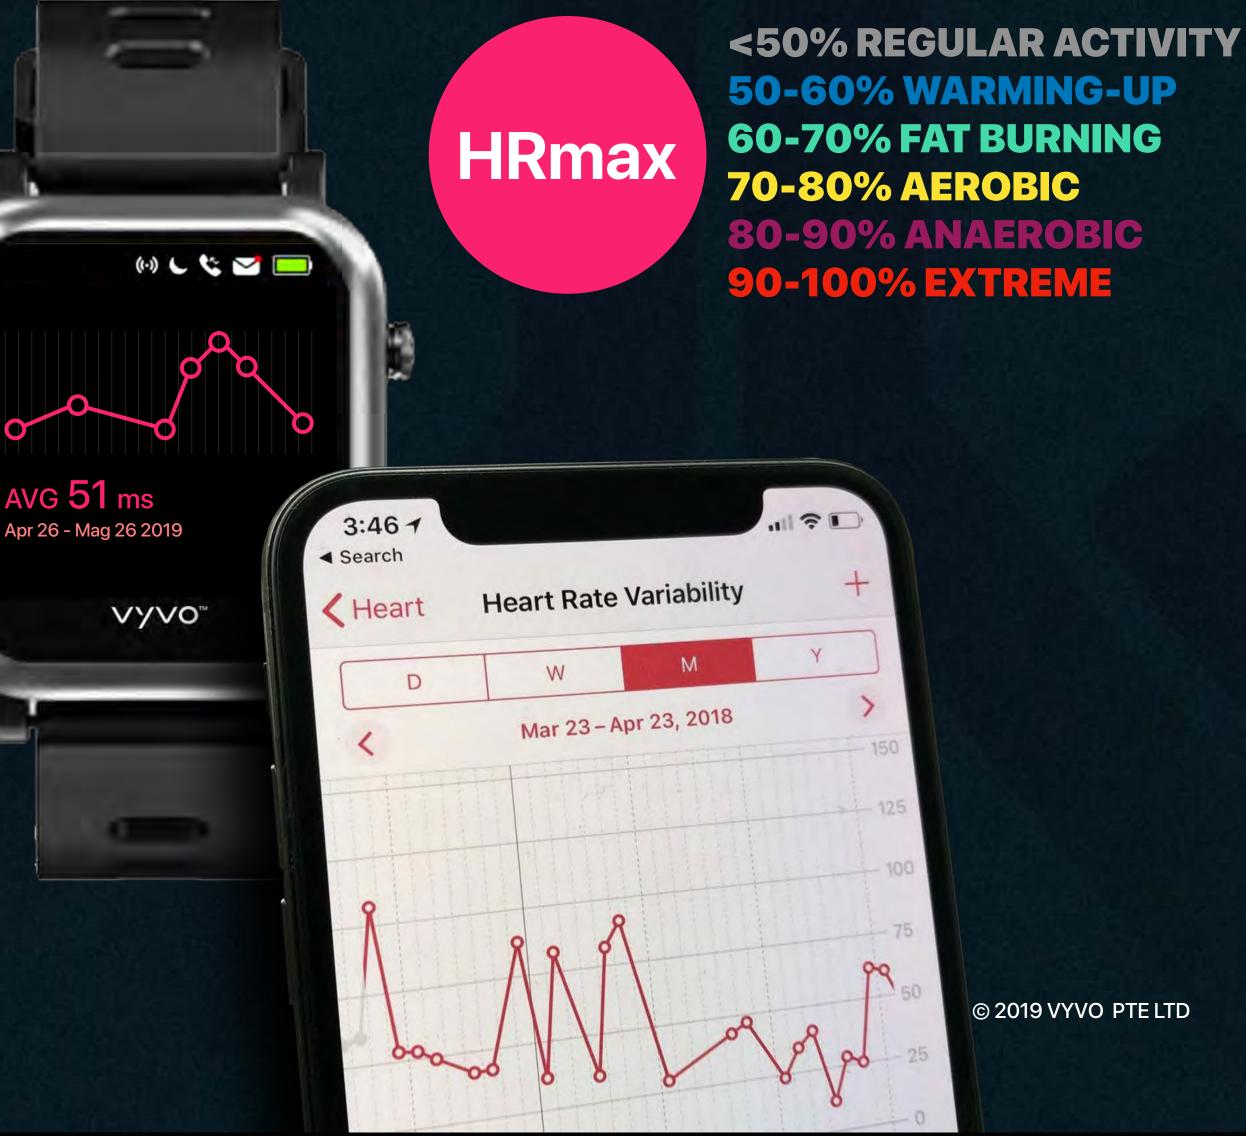

### DYNAMIC HEART RATE MONITOR & HRV ANALYSIS

Indicate your heart rate range and fatigue state, detect critical abnormality.

- Real time dynamic and continuous heart rate with atrial fibrillation detection;
- Heart Rate Zones.

### OPTMIZE YOUR EFFORT WITH HEART RATE ZONES.

During workouts, check your real-time heart rate zone on **VYVO Sense** to see if you are in the **Fat Burning zone** or the Cardio zone, so you can optimize the intensity of your exercise.

<50% REGULAR ACTIVITY 50-60% WARMING-UP 60-70% FAT BURNING 70-80% AEROBIC 80-90% ANAEROBIC 90-100% EXTREME