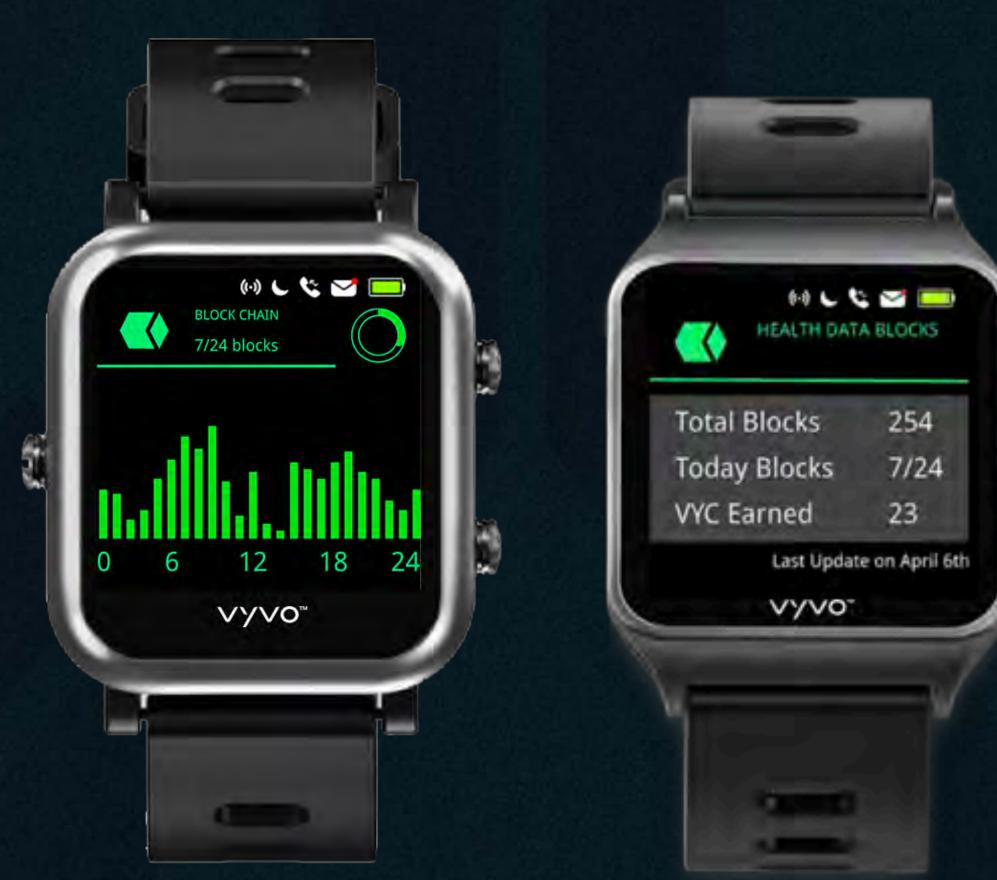

### VYVO BLOCKCHAIN TECHNOLOGY

- **VYVO** secures **data on Blockchain** and rewards you for staying fit and healthy.
- use **VYVO wearable technology** every day to stay fit and healthy, and get rewarded for the data-blocks your device produces all the time it is on your wrist.
- **VYVO** secures your data using Blockchain technology creating the first worldwide **Blockchain Health** platform for data exchange in the Healthcare and Medical research sector.