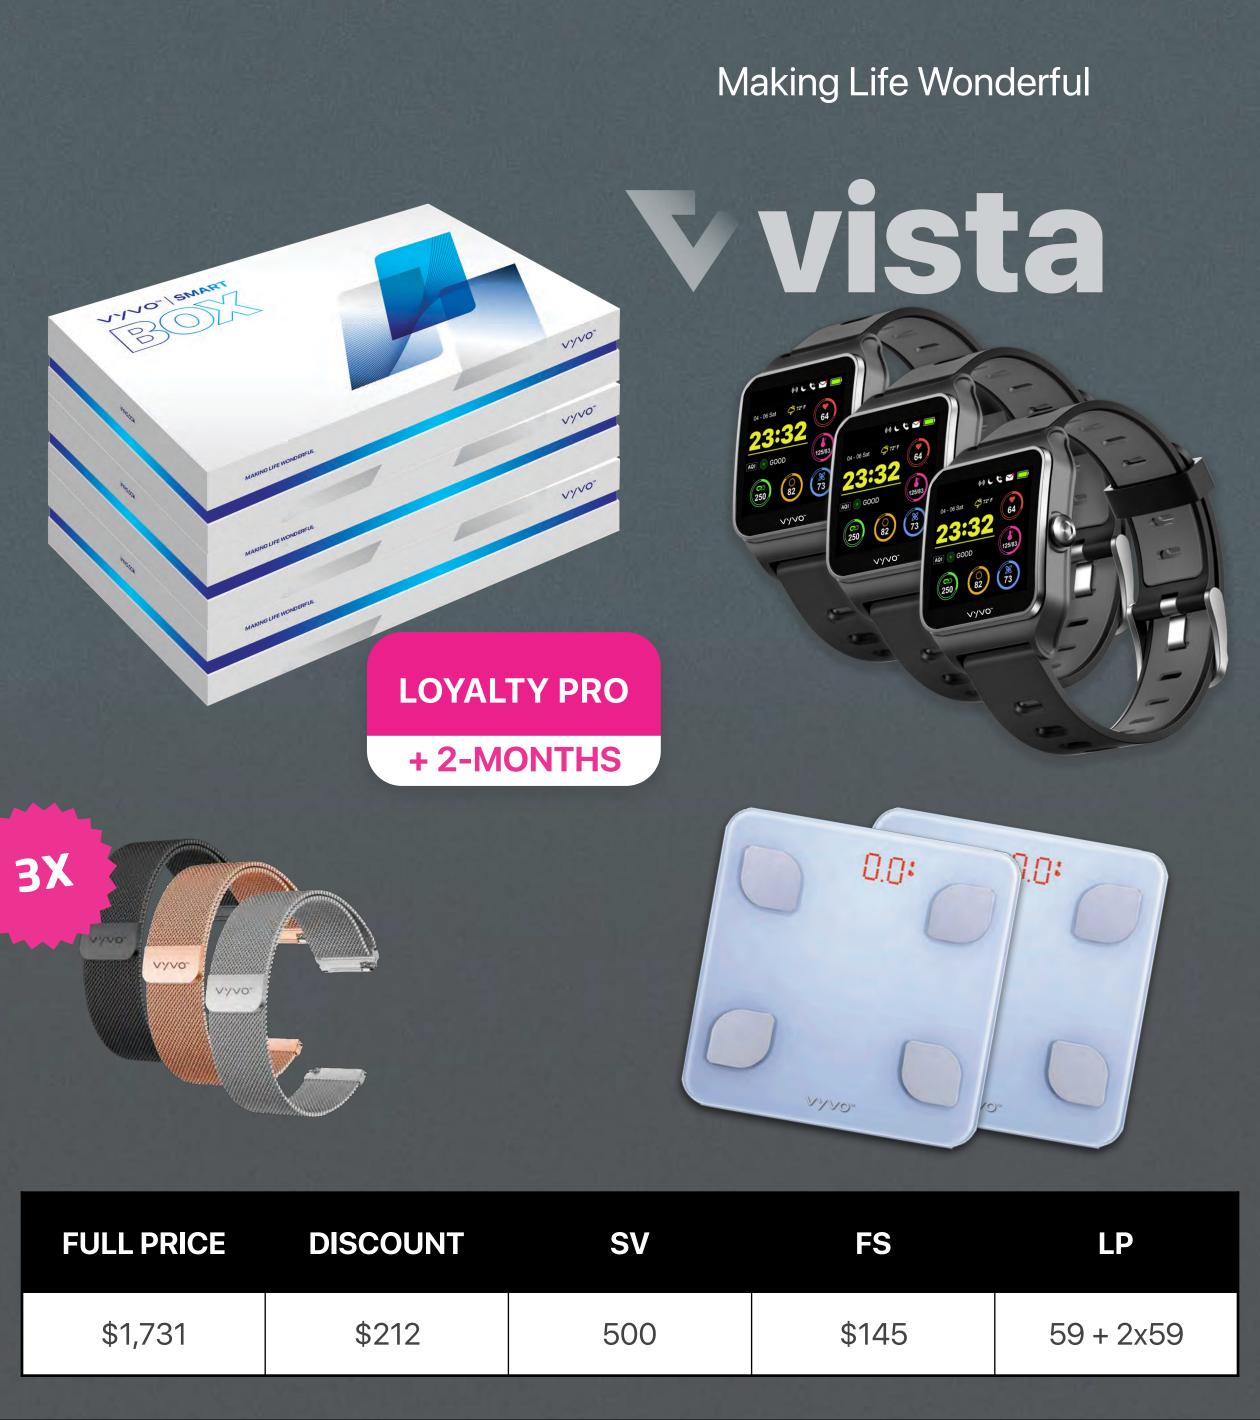

The Pack Contains:

• 1 x Smart Box VISTA • 2-Month Loyalty PRO Subscription: Oracle Al Report NutraPak • 2 x VYVO Leggera • 3 x Milanese Mesh Bands Kit • 2 x Smart Box VISTA (to Retail)

> **PRICE \$1,499** 500SV-\$145FS

15% OFF

| FULL PRICE | DISCOUNT                      | SV  | FS    | L      |
|------------|-------------------------------|-----|-------|--------|
| \$1,731    | \$212                         | 500 | \$145 | 59 + 2 |
|            | V hours to be a second second |     |       |        |