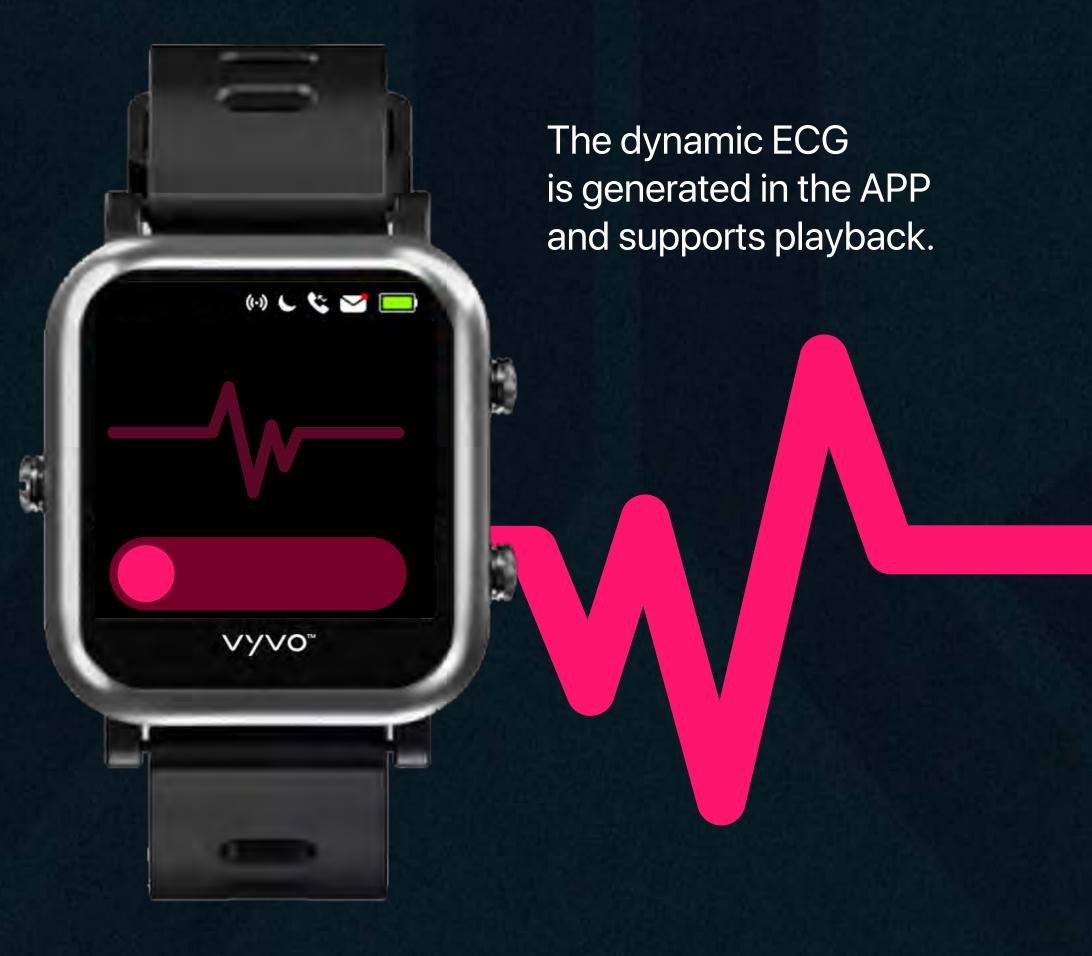

# **ECCG Measure and record anytime**

We use a high performance ECG chip from Maxim Technology which accurately collects original Heart signals that enable Cardio-Learn, a neural network algorithm.

### Al analysis is available to detect 5 types of arrhythmias.

\* THIS FEATURES MAY NOT BE AVAILABLE IN SOME COUNTRIES.

# ECC NONTORING

We use a high performance **ECG** chip from Texas Instruments that accurately collects original Heart Signals and enable **Cardio-learn**, the **neural network algorithm**.

The dynamic **ECG** is generated in the APP and supports playback. **A.I. Analysis available**.