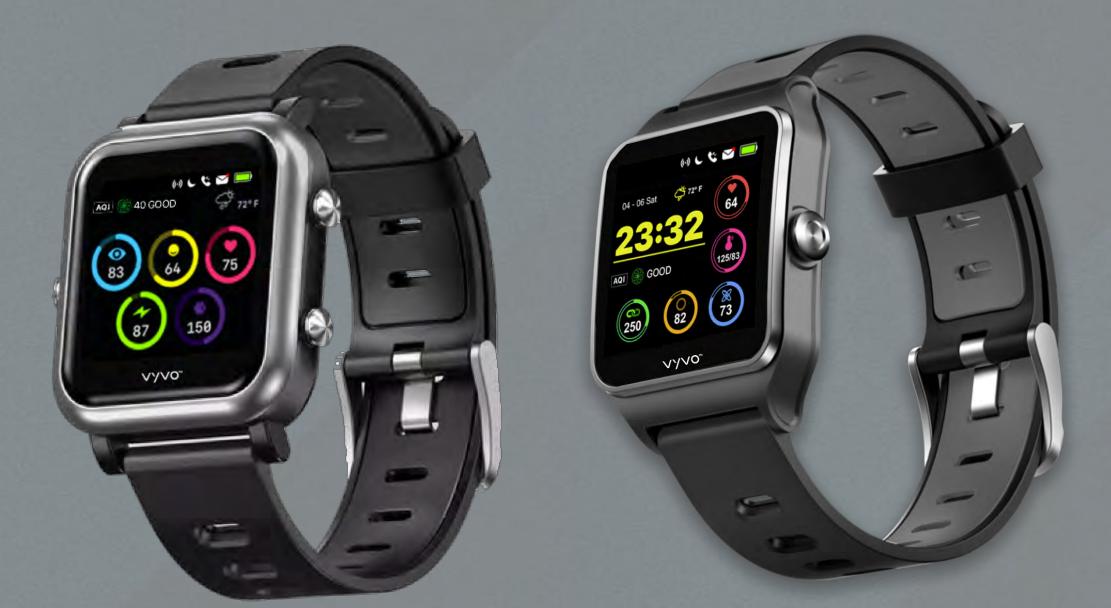

# **vista**

## Making Life Wonderful

## **VYVO Watch Wellness:**

- Display IPS
- Screen Size 1.3"
- Resolution 240×240
- Battery Life 7+ days
- Waterproof IP68

# ICON

**PRICE \$299** 

90SV - \$30FS

## **VYVO Watch Health:**

- Display IPS
- Screen Size 1.3"
- Resolution 240×240
- Battery Life 10 days
- Waterproof IP68
- Bio-electrical impedance Analysis
- ECG Analysis

Making Life Wonderful