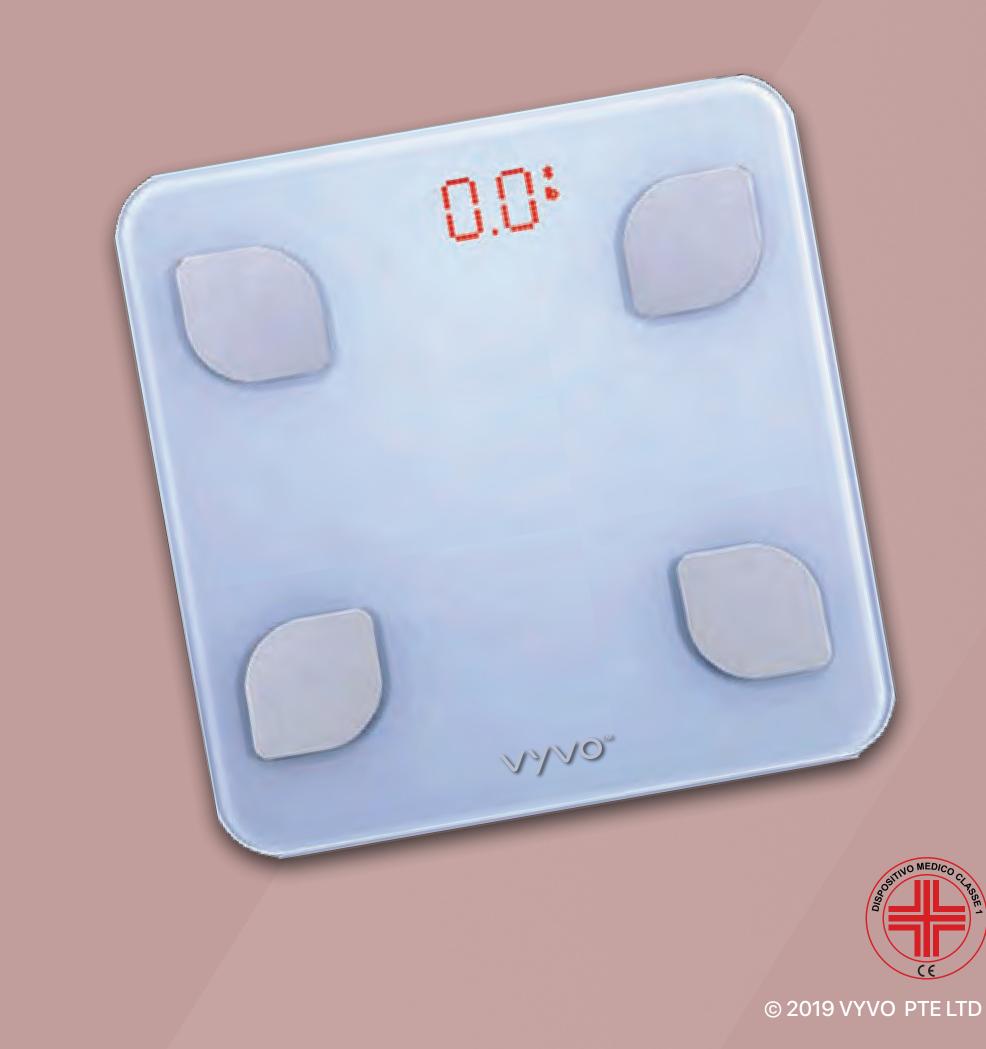

# AUTOMATICALLY TRACK YOUR WEIGHT TRENDS

Automatically recognizes up to 10 family members.

Simply step onto the scale and it will display your weight stats on screen and automatically syncs them to your App so you can track your progress.

# TRACKWEGHT AND MORE WITH JUST ONE STEP

Using BIA, bioelectrical impedance measurement, measuring 8 parts of basic body health to date.

- Weight
- Moisture Rate
   Visceral Fat
- Muscle Mass
- Bone Weight
- Fat
   BMI (Body Mass Index)
  - BMR (Basal Metabolic Rate)

## **SMART SCALE:**

- Core dimensions 320×300×28mm
- Screen: OLED
- Connection mode: BLE
- Device Weight: 1 kg
- Battery: 4 AAA battery
- Weighing scope: 5~155 kg
- Unit: kg/LB/Jin
- Wireless sync through BLE 4.x
- Automatically recognize up to 10 family members