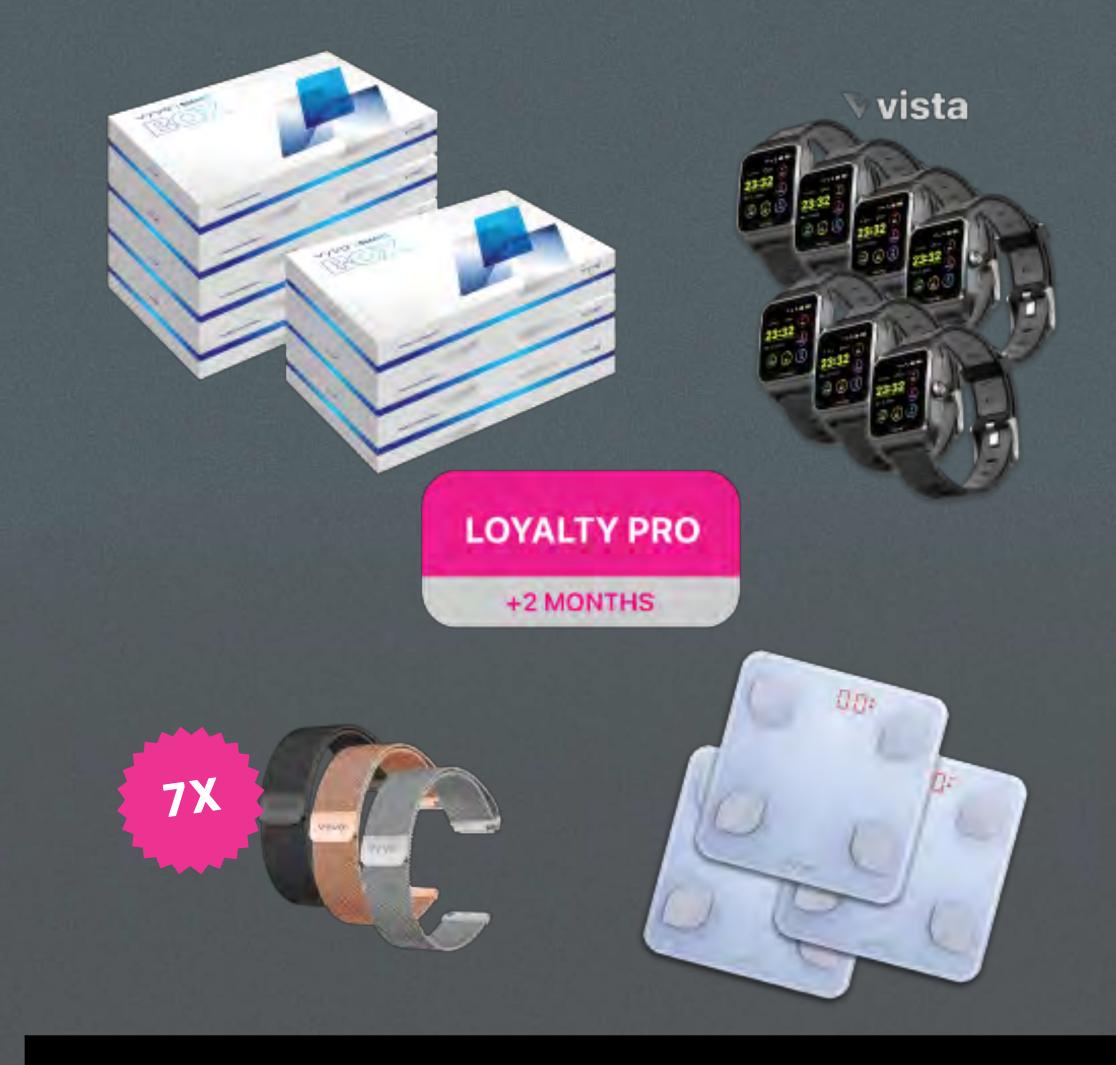

# PROFESSIONAL PACK VISTA

The Pack Contains:

• 1x Smart Box VISTA • 2-Month Loyalty PRO Subscription: • Oracle A.I. Report NutraPak • 3x VYVO Leggera • 7x Milanese Mesh Bands Kits • 6x Smart Box VISTA (for Retail)

> **PRICE \$2,799** 1,000SV-\$280FS

15%

OFF

| <b>FULL PRICE</b> | DISCOUNT               | SV               | FS    | L      |
|-------------------|------------------------|------------------|-------|--------|
| \$3,362           | \$563                  | 1,000            | \$280 | 59 + 2 |
|                   | Viscon Charles and the | No. 2 March 1997 |       |        |