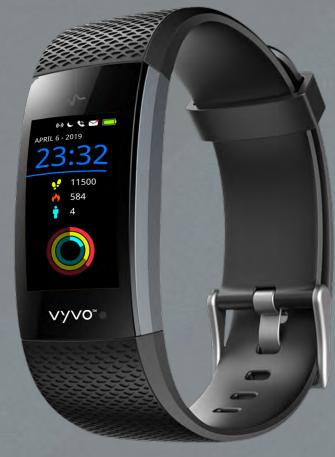

# sense

## Making Life Wonderful

## **VYVO Sense:**

- Main unit size: 37.5 x 19.6 x 12mm
- Lightweight: about 31 g / 1.09 oz
- Screen: IPS
- Battery life: about 10 days
- Waterproof: IP67