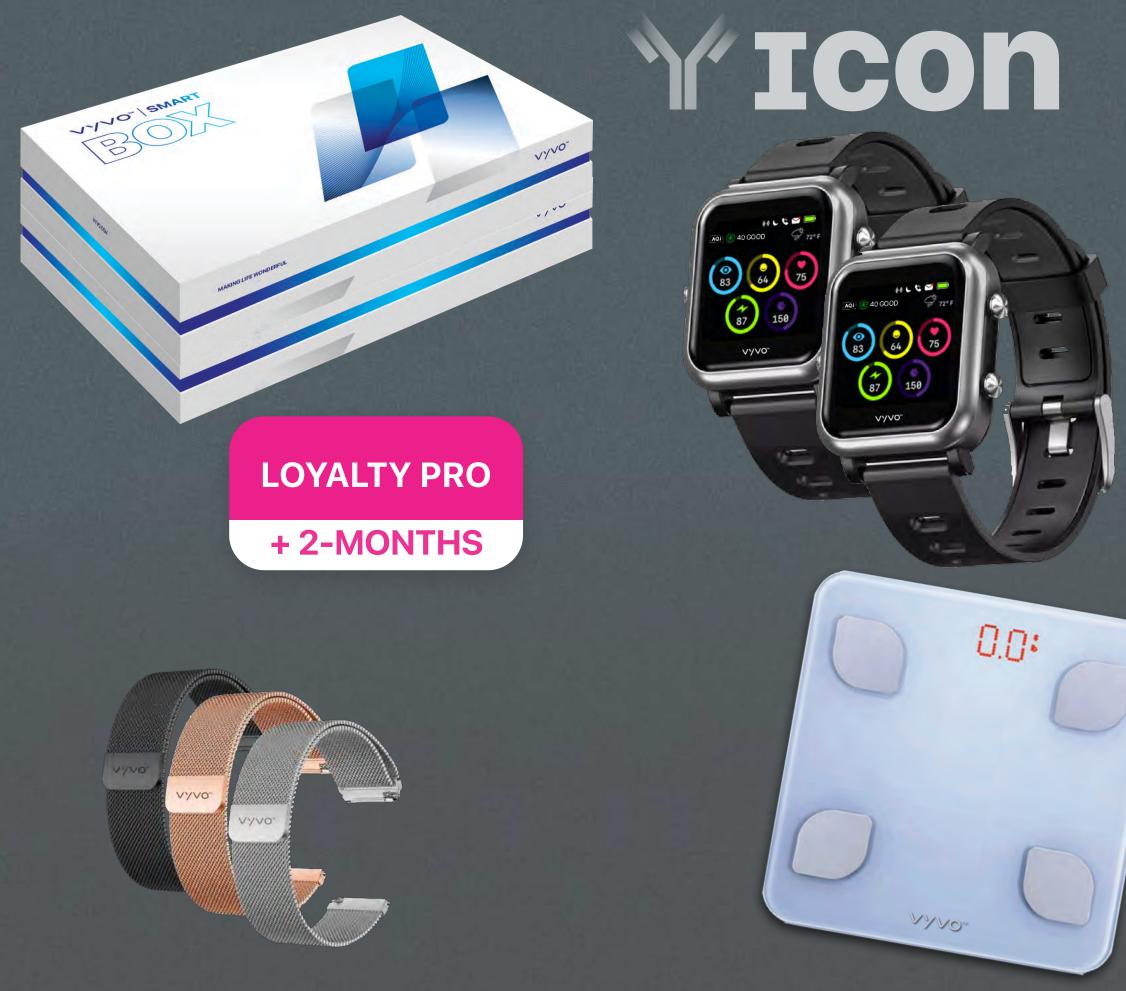

# VYVO FAMILY PACKICON

The Pack Contains:

1 x Smart Box ICON
2-Month Loyalty PRO Subscription:

Oracle Al Report
NutraPak

1 x VYVO Leggera
1 x Milanese Mesh Bands Kit
1 x Smart Box ICON

PRICE \$1,049 350SV-\$105FS 15%

OFF

| FULL PRICE | DISCOUNT                              | SV  | FS                                                                                                               | LF     |
|------------|---------------------------------------|-----|------------------------------------------------------------------------------------------------------------------|--------|
| \$1,235    | \$186                                 | 350 | \$105                                                                                                            | 59 + 2 |
|            | Character in the second second second |     | and the second |        |