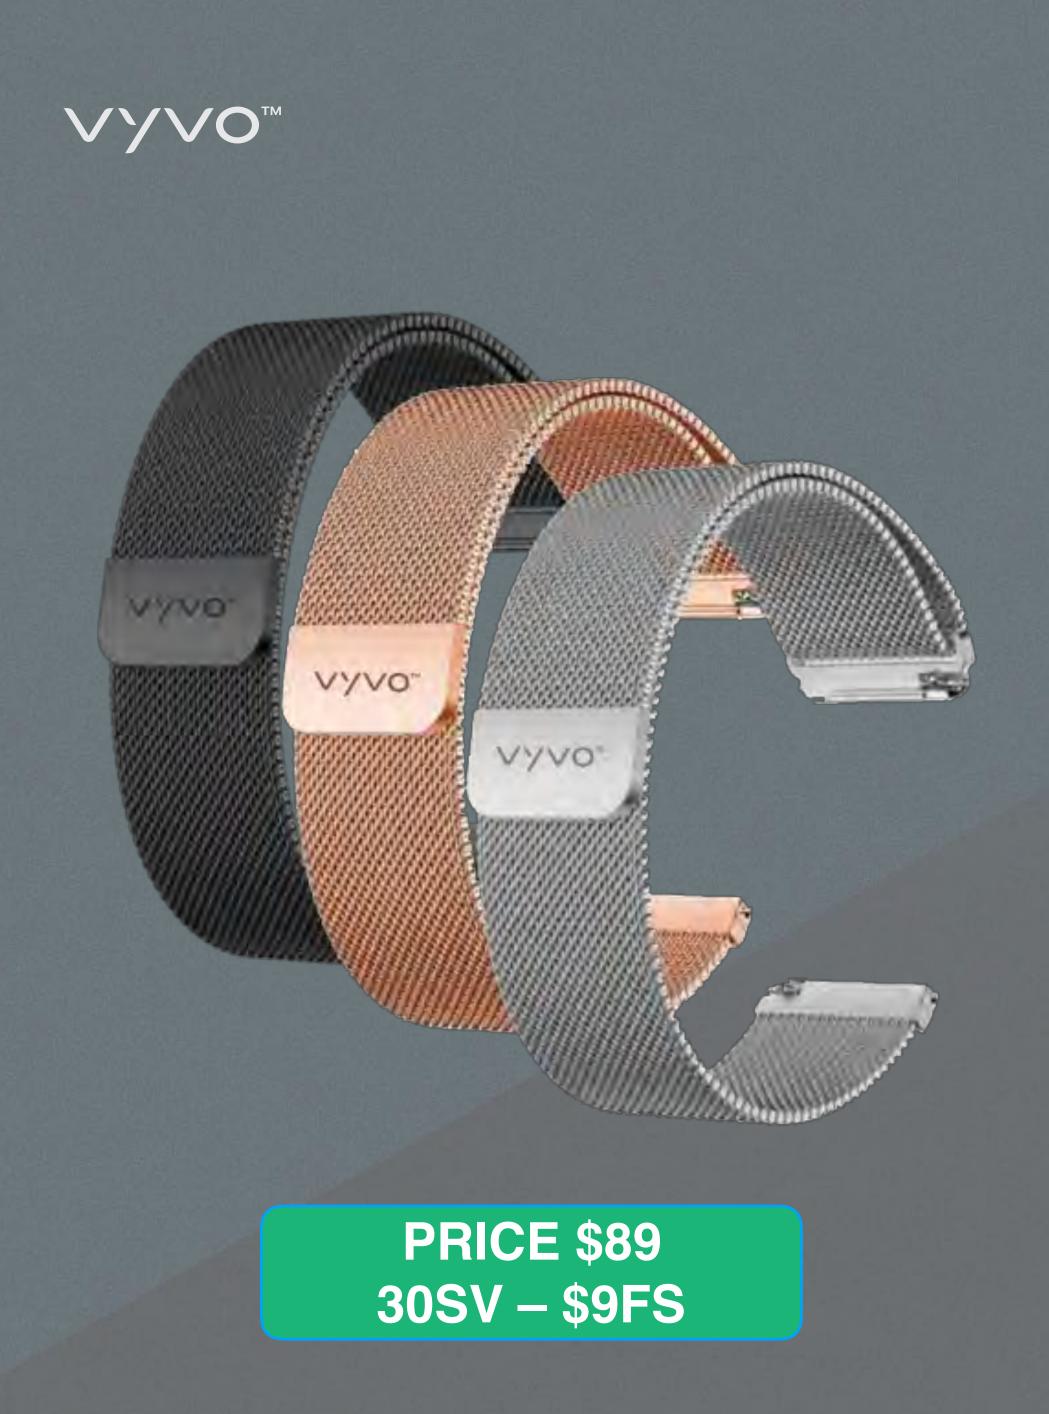

# MILANESE MESH BANDS KIT

Designed for VYVO Vista and VYVO Icon watches to improve your style everyday.

- Dark night color
- Silver color
- Rose Gold color

### HEALTH & WELLNESS GENETIC TEST

VYV0™

PRICE \$199 30SV - \$20FS Making Life Wonderful