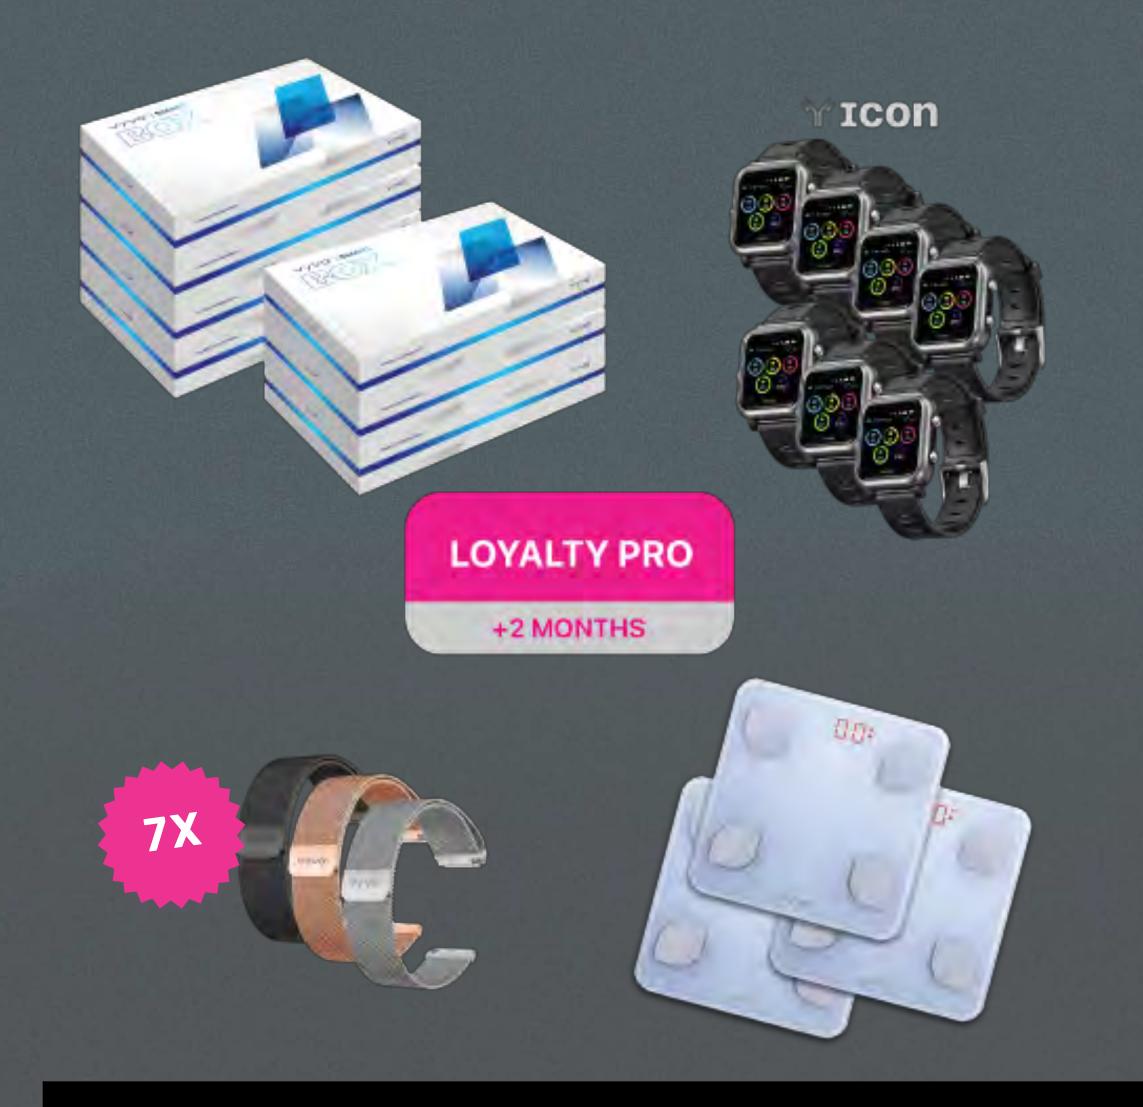

# PROFESSIONAL PACK ICON

The Pack Contains:

• 1x Smart Box ICON • 2-Month Loyalty PRO Subscription: • Oracle A.I. Report NutraPak • 3x VYVO Leggera • 7x Milanese Mesh Bands Kits • 6x Smart Box ICON (for Retail)

PRICE \$3,349 1,200SV-\$335FS

15% OFF

| FULL PRICE | DISCOUNT                     | SV    | FS    | L      |
|------------|------------------------------|-------|-------|--------|
| \$4,062    | \$713                        | 1,200 | \$335 | 59 + 2 |
|            | When the local sector is the |       |       |        |