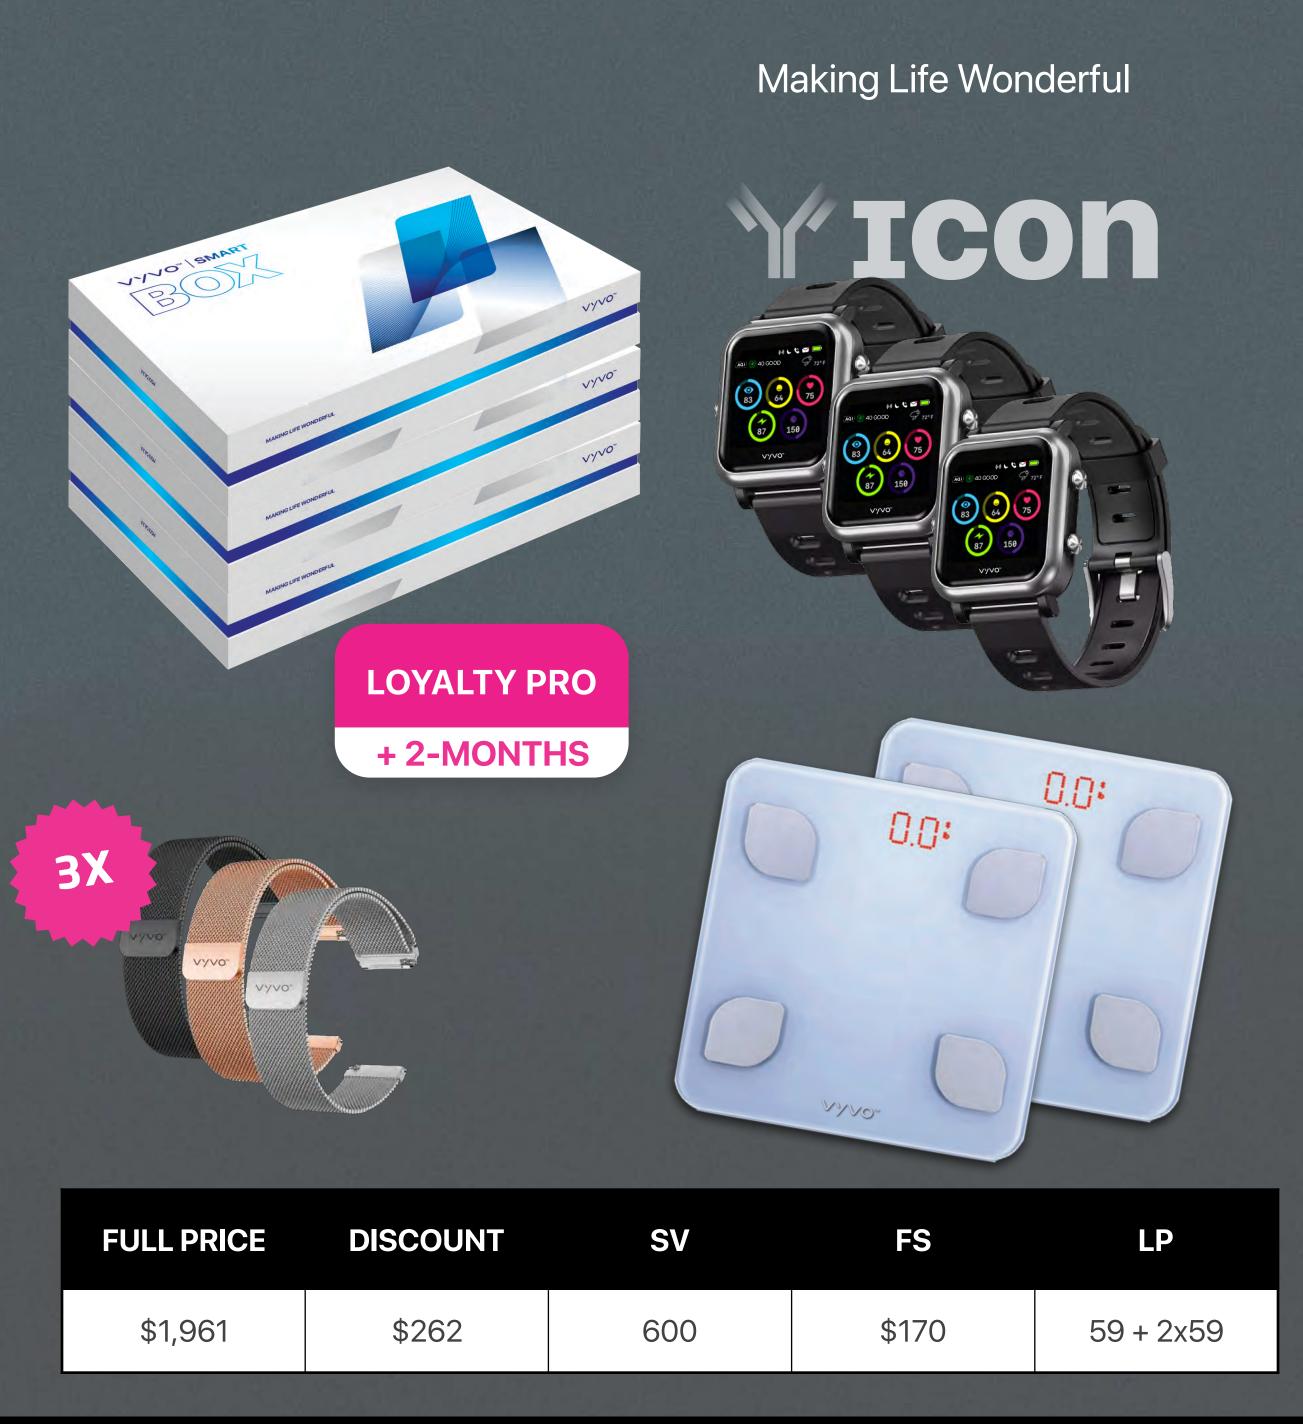

The Pack Contains:

• 1 x Smart Box ICON • 2-Month Loyalty PRO Subscription: Oracle Al Report NutraPak • 2 x VYVO Leggera • 3 x Milanese Mesh Bands Kit • 2 x Smart Box ICON (to Retail)

> **PRICE \$1,699** 600SV-\$170FS

15%

OFF

| FULL PRICE | DISCOUNT | SV  | FS    | LF     |
|------------|----------|-----|-------|--------|
| \$1,961    | \$262    | 600 | \$170 | 59 + 2 |
|            |          |     |       |        |