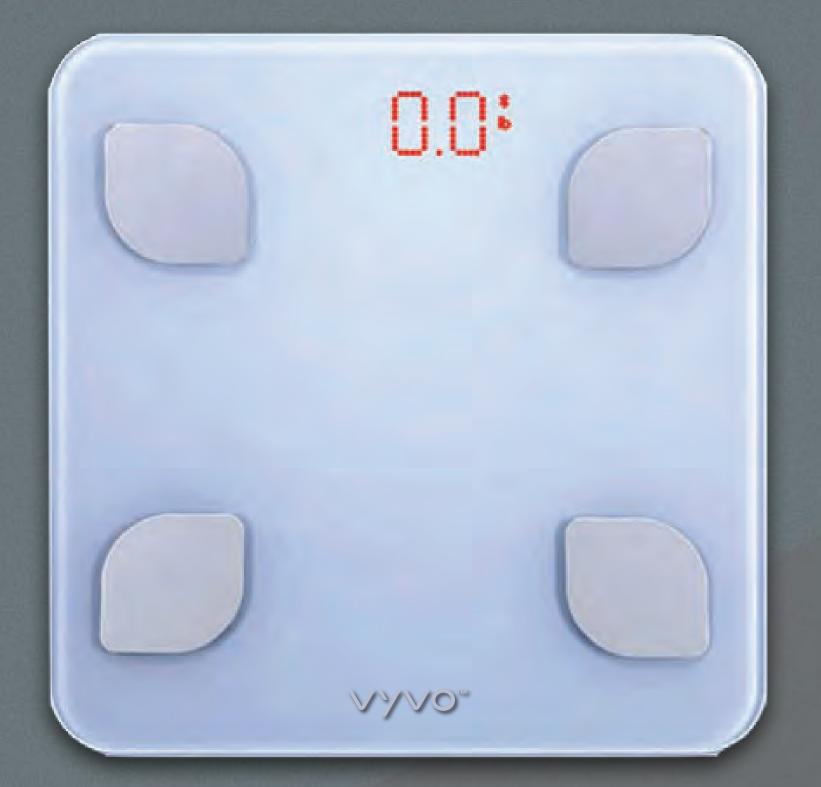

# AUTOMATICALLY TRACK YOUR WEIGHT TRENDS

Automatically recognizes up to 10 family members.

Simply step onto the scale and it will display your weight stats on screen and automatically syncs them to your App so you can track your progress.

# TRACKWEGHT AND MORE WITH JUST ONE STEP

Using BIA, bioelectrical impedance measurement, measuring 8 parts of basic body health to date.

- Weight
- Moisture Rate
   Visceral Fat
- Muscle Mass
- Bone Weight
- Fat
   BMI (Body Mass Index)
  - BMR (Basal Metabolic Rate)

# ACCURACY OF DRINKING WATER CAN BE PERCEIVED

In order to ensure the accuracy of data, it's equipped with A high level of precision G sensor.

On a limited room of scale, we adopted a higher scientific ID design and structure composition. Even drinking a cup of water, Leggera will perceived it with its advanced algorithms.

## **SMART SCALE:**

- Core dimensions 320×300×28mm
- Screen: OLED
- Connection mode: BLE
- Device Weight: 1 kg
- Battery: 4 AAA battery
- Weighing scope: 5~155 kg
- Unit: kg/LB/Jin
- Wireless sync through BLE 4.x
- Automatically recognize up to 10 family members