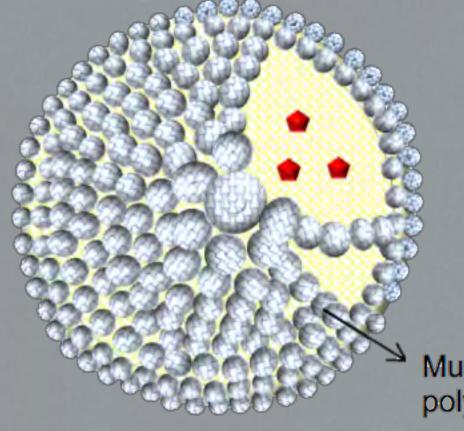

#### SSD TECH COATED LIPOSOME

Muco-adhesive polymer layer

Lipid matrix

Chitosan

Active molecule

## **BENEFITS** Low toxicity

Use of natural polysaccharides, biocompatible and biodegradable.

## Muco-adhesiveness

The muco-adhesiveness avoids the involuntary swallowing and allows the sublingual absorption, by which the substances directly spread into the blood by allowing lower quantities of drugs, thanks to the reduced dispersion of the product, normally caused by the firstpass metabolism.

### Increase in liposomal stability

In physiological conditions:protection against factors that degrade liposomes(e.g. pH of the gastrointestinal tract, bile salts, pancreatic lipases) In storage conditions: contrast of the high tendency of liposomes to degrade and aggregate.