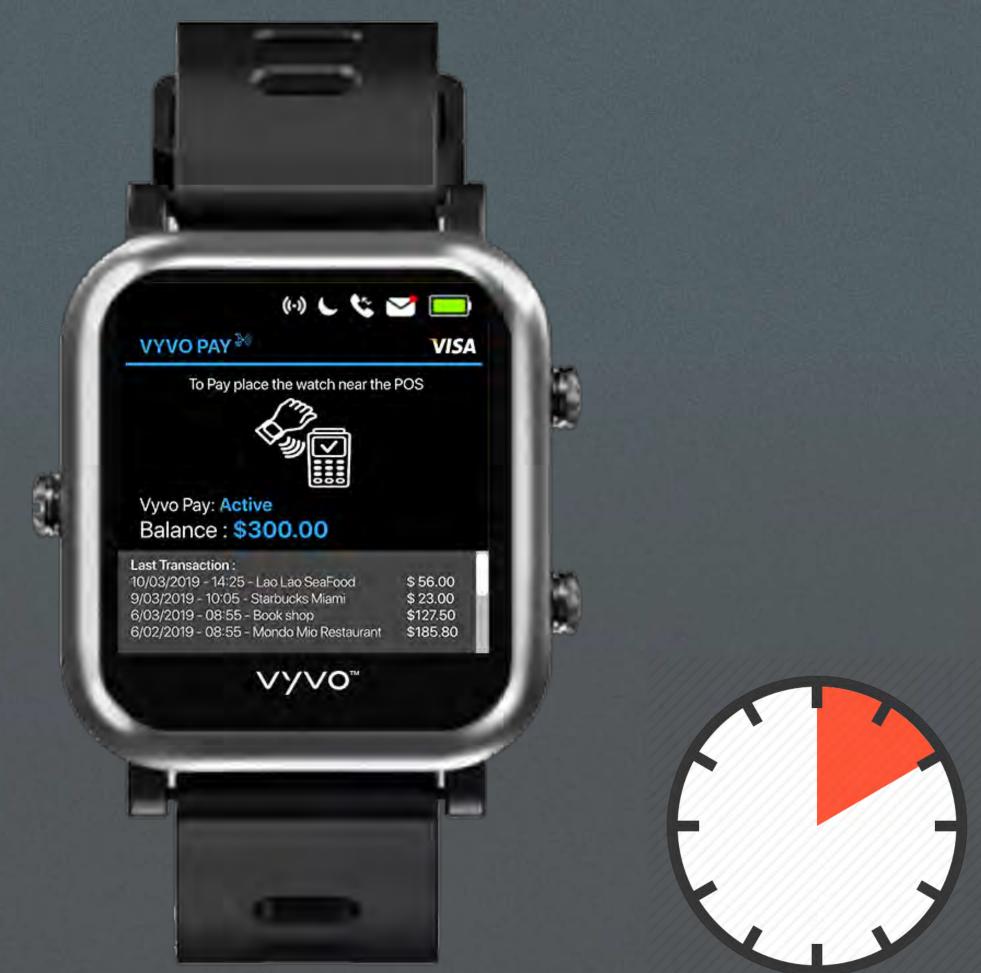

### VYVO PAY

- Our Wearable devices are equipped with an NFC contactless payment capability to pay at any Wireless Point of Sale easily. Easy, Fast, Secure and convenient, no need to carry your wallet or cards to make payments when you are shopping.
- Receive your rewards directly on **VYVO Pay** and you can spend them instantly.

#### Making Life Wonderful

(1) L 🕲 🖂 🥅 VYVO PAY VISA To Pay place the watch near the POS Vyvo Pay: Active Balance : \$300.00 ast Transaction \$ 56.00 0/03/2019 - 14:25 - Lao Lao SeaFood 03/2019 - 10:05 - Starbucks Miami \$23.00 \$127.50 03/2019 - 08:55 - Book shop 02/2019 - 08:55 - Mondo Mio Restaurant \$185.80 VYV0<sup>™</sup>

This Feature may be not available on the first version of VISTA and ICON.