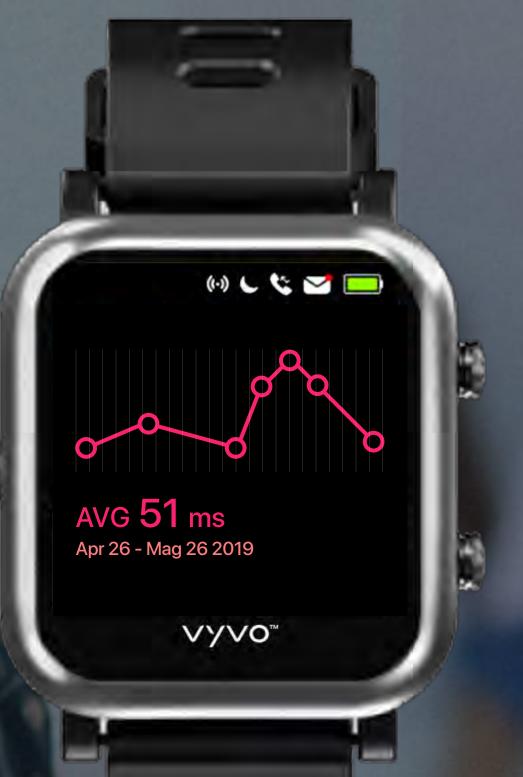

### DYNAMIC HEART RATE MONITOR & HRV ANALYSIS

Indicate your heart rate range and fatigue state, detect critical abnormality.

- Real time dynamic and continuous heart rate with atrial fibrillation detection;
- Heart Rate Zones.