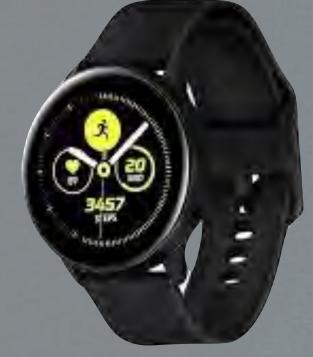

#### SAMSUNG ACTIVE \$199

**FITBIT VERSA** \$199

ALL THE TRADEMARKS BELONG TO THEIR RESPECTIVE OWNERS, THE PRICES SOURCE ARE REFERRING TO THE PRICES PUBLISHED ON THE MANUFACTURERS WEBSITE OR THEIR AUTHORIZED SHOPS