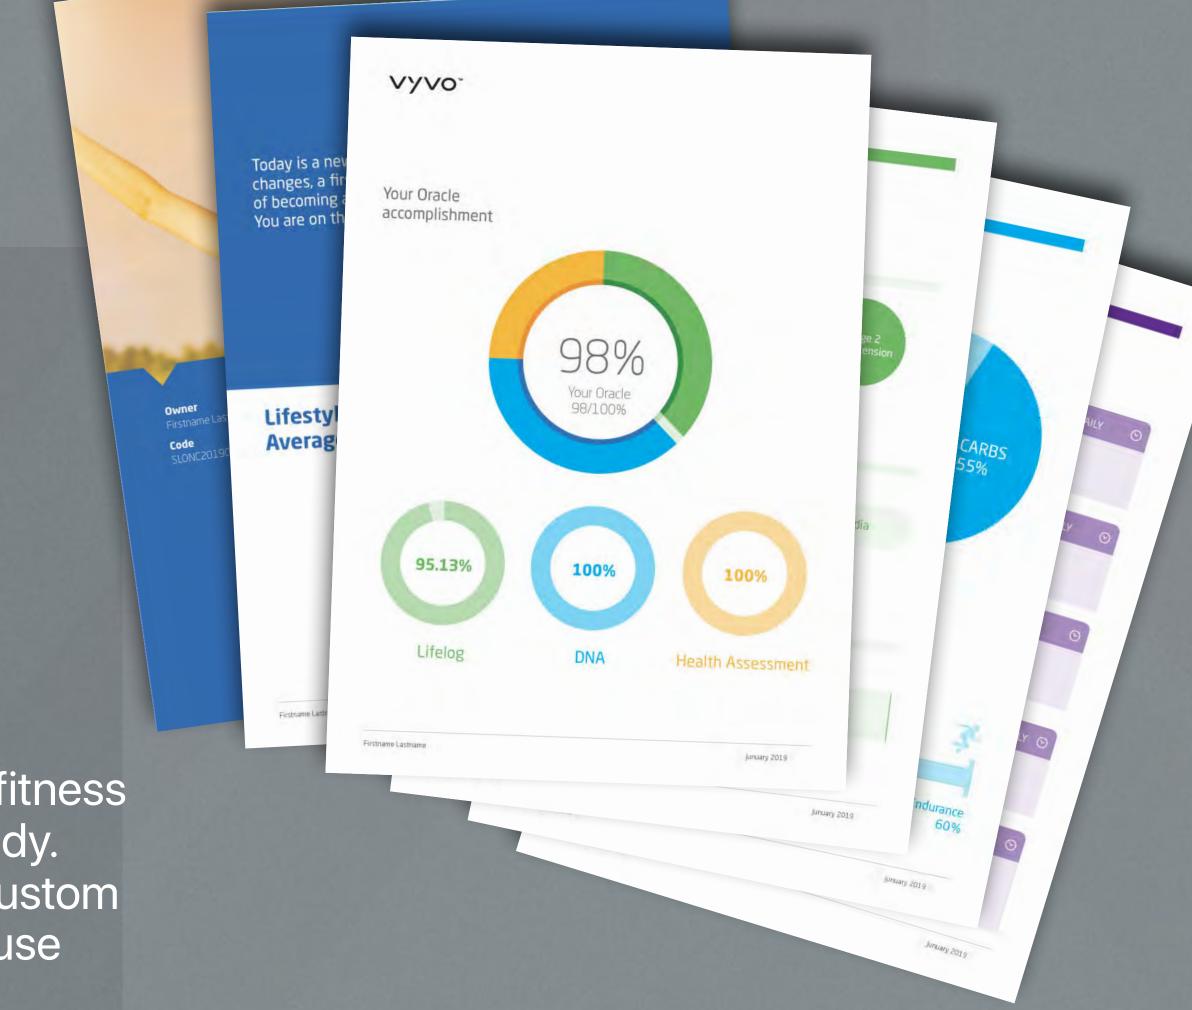

# ARTIFICIAL NTELLGENCE

We use your continuous, real-time, Biometric data, combined with your DNA report and a Health assessment test as input for the Oracle A.I.

The Oracle's A.I. will produce your Actionable Report and generate your personalized solution after continuously analyzing all your data.

# A.I. ANALYZES AND DESIGNS YOUR PERSONALIZED SOLUTIONS

Generic solution, nutritional supplements, diets and fitness plans cannot be designed the same way for everybody. Thanks to the **Oracle A.I.**, VYVO is able to design custom made solutions that work specifically for YOU, because they are based exactly on YOU.