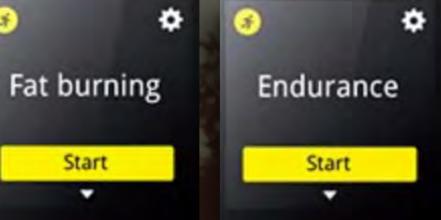

# EXERCISE MODES

### 方面多龙大东村王达

To run according to different goals and measurements. Use Swimming, Running and other modes to see real-time stats while you exercise. With Smart-Track it detects what activity you are performing.

### VODES

Freestyle, distance mode, duration mode, energy mode, fat burning, endurance and CPET.