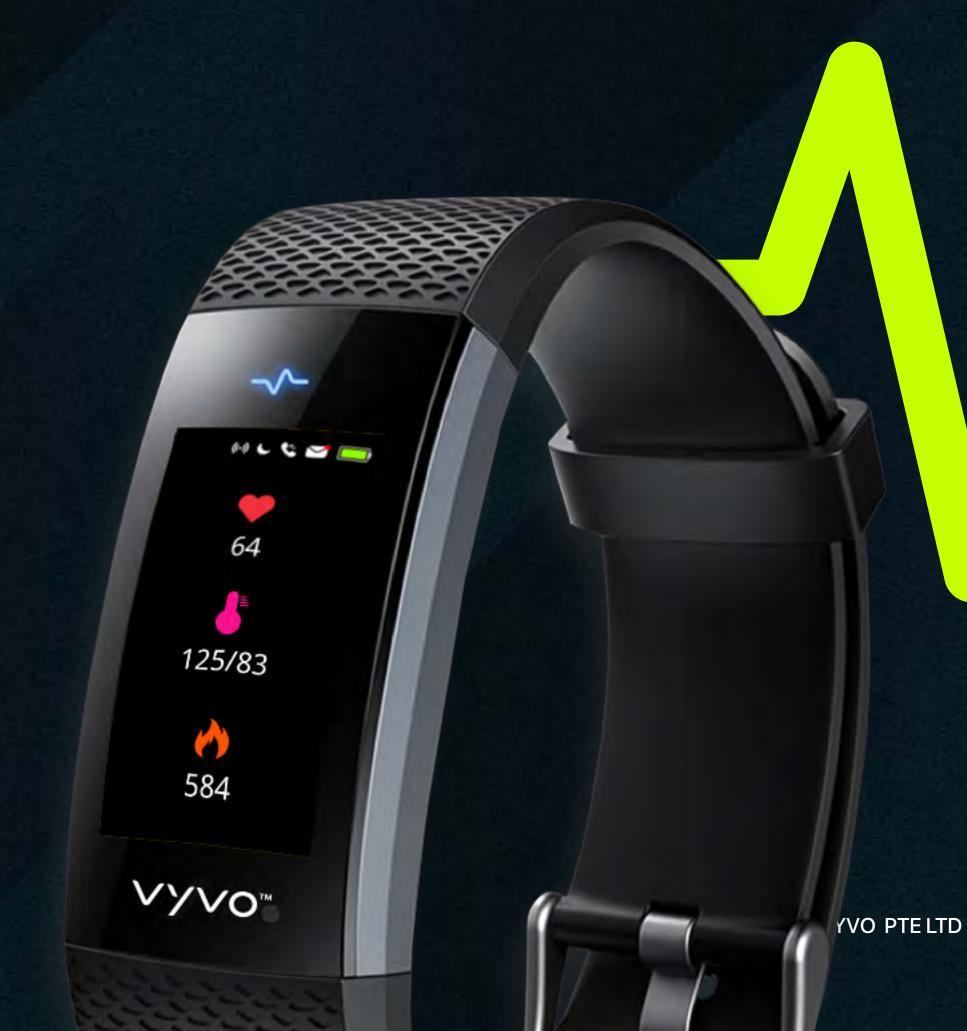

### **24 BIOMETRICS RECORDING**

We can continuously and seamlessly monitor your Biometrics for 24 hours. Record and analyze resting heart rate and exercise heart rate, Blood Pressure estimation, Breath rate and Energy level. With Real-time transmission of records, and advanced algorithms to clean your heart rate signal and analyze your data continuously.

### DYNAMIC HEART RATE MONITOR & HRV ANALYSIS

Indicate your heart rate range and fatigue state, detect critical abnormality.

- Real time dynamic and continuous heart rate with atrial fibrillation detection;
- Heart Rate Zones.

### OPTMIZE YOUR EFFORT WITH HEART RATE ZONES.

During workouts, check your real-time heart rate zone on **VYVO Sense** to see if you are in the **Fat Burning zone** or the Cardio zone, so you can optimize the intensity of your exercise.