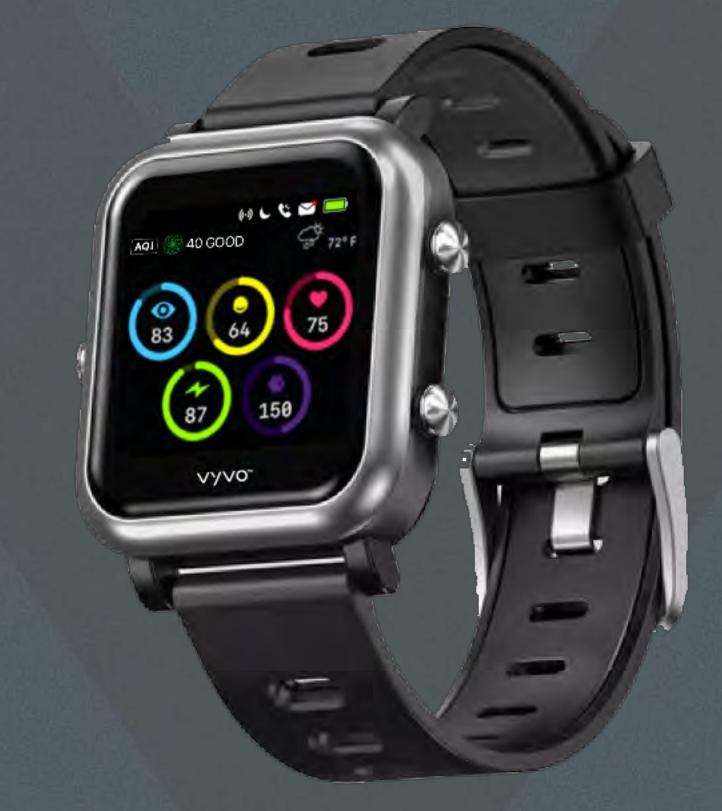

# VYVO™

82

VYVO"

250

73

(1) L 🕲 🖂 🗖

vyvo™

AQI

GOOD

(1) L 🕲 🗹 🚺

VYVO™

음 AIR QUALITY

0 AOI - GOOD

### 92% OF THE WORLD'S POPULATION **IS EXPOSED TO HARMFUL LEVELS OF AIR POLLUTION.**

**WE BREATH IN ABOUT 4 MILLION BREATHS A YEAR WITHOUT KNOWING** HOW THE AIR QUALITY AFFECTS OUR **BODIES, MIND AND COMFORT.** 

**Protect your future health. Invisible PM2.5 increases your risk of lung** and heart diseases in the long-term. Know the AQI (Air Quality Index) now to protect your future.

\* COMBINING PUBLIC HIGH AIR QUALITY SENSORS AND AI TECHNOLOGY, WITH AN EASY TO UNDERSTAND INFORMATION DISPLAY ON THE WATCH, OUR VISTA AND ICON WATCH BECOME A POWERFUL AIR **QUALITY INDICATOR FOR EVERYONE.** 