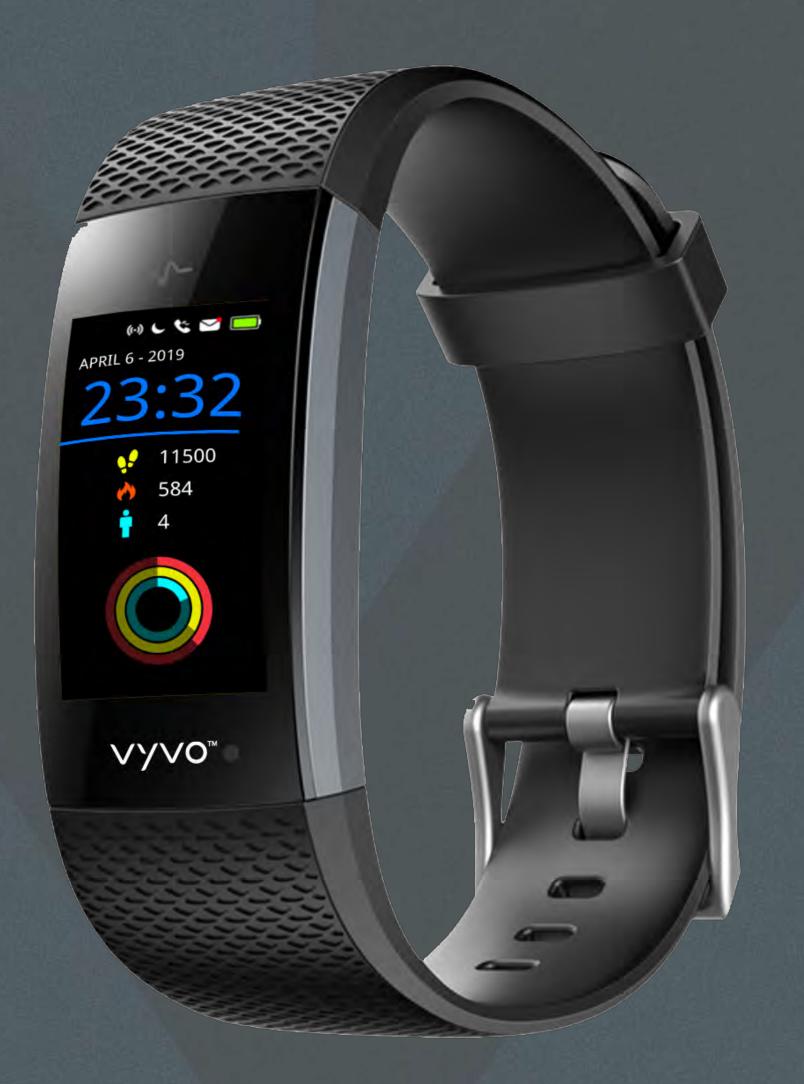

### FITNESS& SLEEP TRACKING

### SCIENTIFIC ASSESSMENT OF SLEEP QUALITY.

Accurately track your all-day activities like steps, calories burned and standing time. If you've been sitting too long, the vibration alert will motivate you to get up and move. Your sleep is also tracked, gathering insight into your sleep quality.

### THE MOST ADVANCED HEALTH WATCH

Accurately track all-day activities like steps, calories burned and standing time, and the vibration alert motivates you to move when you've been sitting too long. Track time in light, deep and wake stage when sleep, furthering getting insight about your sleep quality.