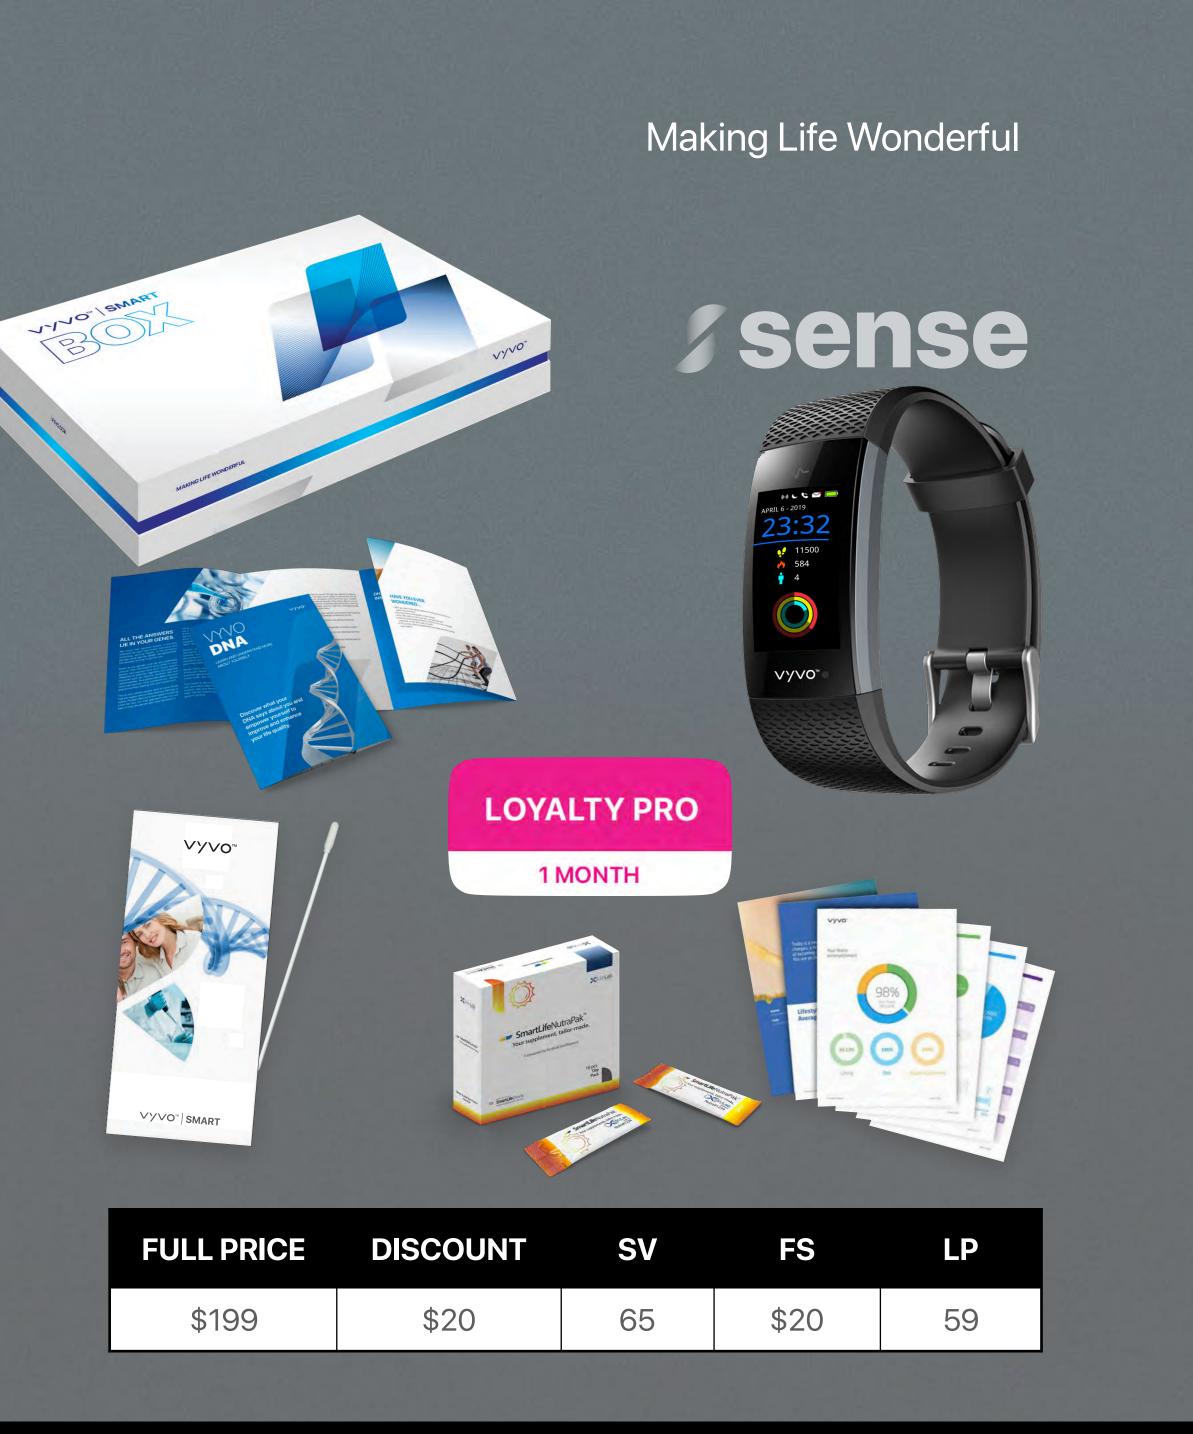

## VYVO<sup>™</sup> **SMART BOX** SENSE

The Pack Contains:

• 1 x VYVO SENSE • 1 x VYVO Smart Box : • 1 DNA Sample Collection Kit • 1 NutraPak Experience • 1-Month Loyalty PRO Subscription: Month Oracle Al Report

Month NutraPak

**PRICE \$199** 65SV-\$20FS

| FULL PRICE | DISCOUNT | SV | FS   | LP |
|------------|----------|----|------|----|
| \$199      | \$20     | 65 | \$20 | 59 |