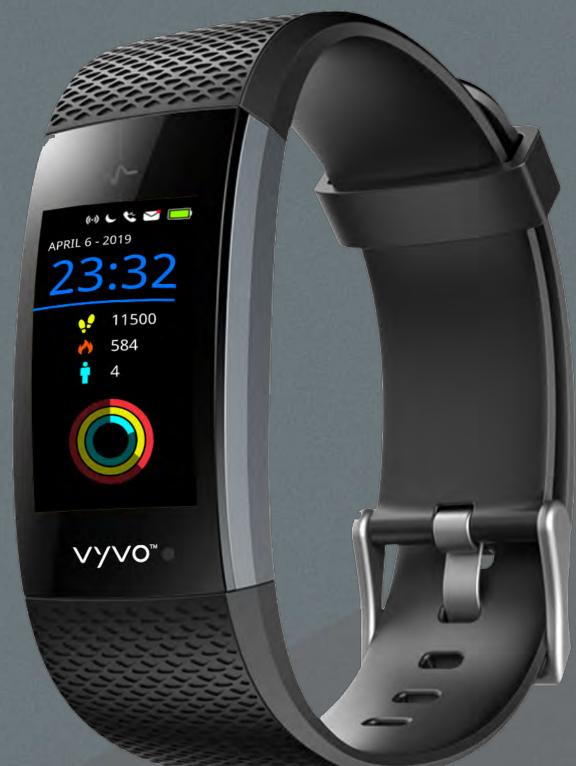

### OPTMIZE YOUR EFFORT WITH HEART RATE ZONES.

During workouts, check your real-time heart rate zone on **VYVO Sense** to see if you are in the **Fat Burning zone** or the Cardio zone, so you can optimize the intensity of your exercise.

<50% REGULAR ACTIVITY 50-60% WARMING-UP 60-70% FAT BURNING 70-80% AEROBIC 80-90% ANAEROBIC 90-100% EXTREME

# 24X7 BIOMETRIC RECORDING

Record your biometrics for better wellness management by providing your data to the **Oracle AI** for analysis.

## **VYVO Sense:**

- Main unit size: 37.5 x 19.6 x 12mm
- Lightweight: about 31 g / 1.09 oz
- Screen: IPS
- Battery life: about 10 days
- Waterproof: IP67