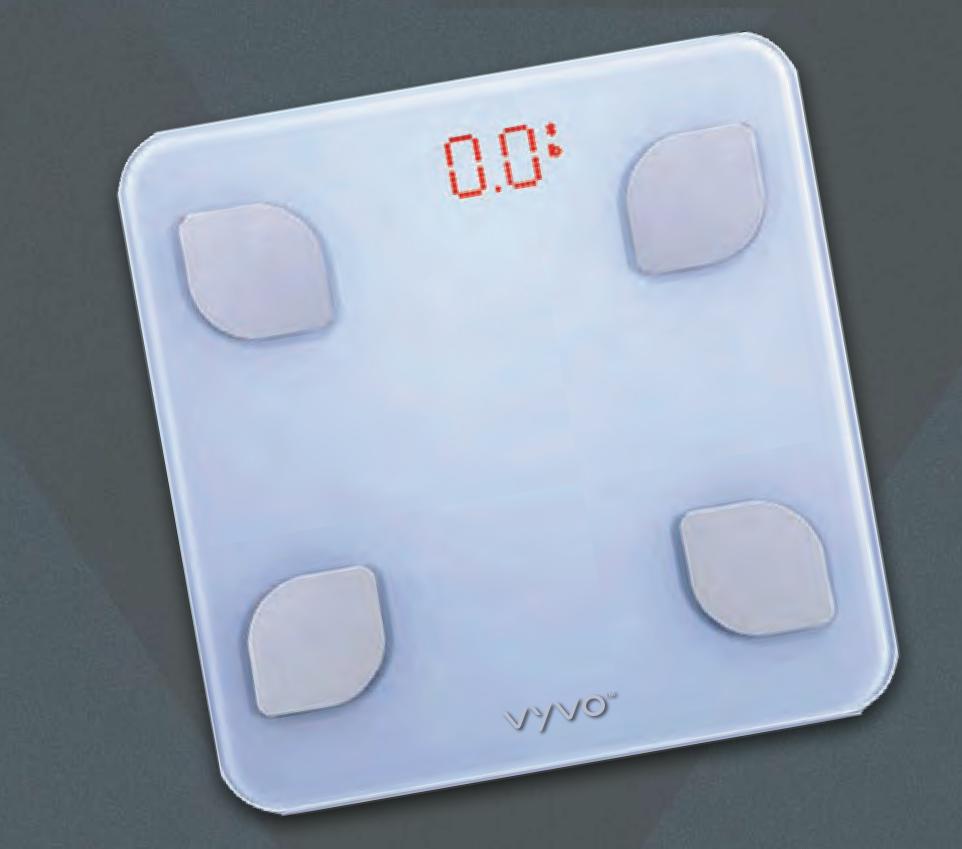

# AUTOMATICALLY TRACK YOUR WEIGHT TRENDS

Automatically recognizes up to 10 family members.

Simply step onto the scale and it will display your weight stats on screen and automatically syncs them to your App so you can track your progress.

# TRACKWEGHT AND MORE WITH JUST ONE STEP

Using BIA, bioelectrical impedance measurement, measuring 8 parts of basic body health to date.

- Weight
- Moisture Rate
   Visceral Fat
- Muscle Mass
- Bone Weight
- Fat
   BMI (Body Mass Index)
  - BMR (Basal Metabolic Rate)

## **SMART SCALE:**

- Core dimensions 320×300×28mm
- Screen: OLED
- Connection mode: BLE
- Device Weight: 1 kg
- Battery: 4 AAA battery
- Weighing scope: 5~155 kg
- Unit: kg/LB/Jin
- Wireless sync through BLE 4.x
- Automatically recognize up to 10 family members