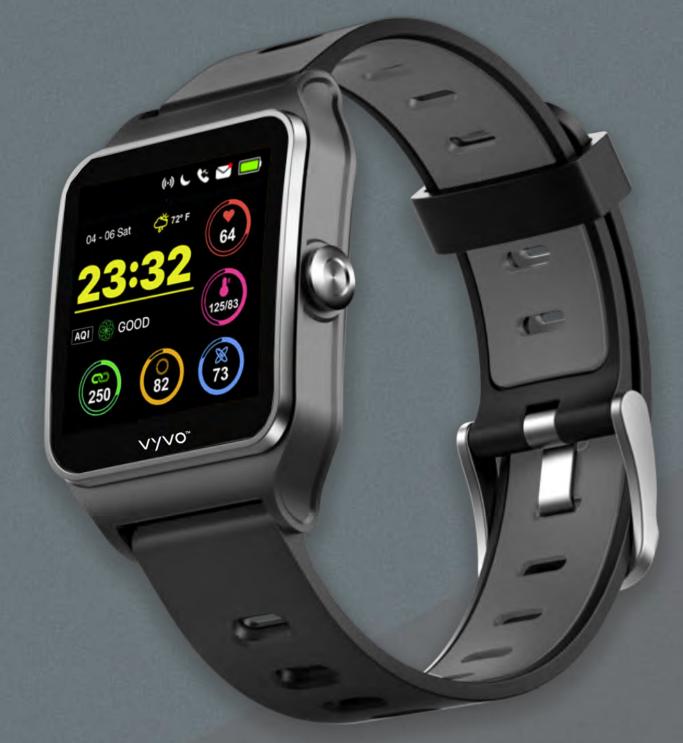

### DYNAMIC HEART RATE MONITOR & HRV ANALYSIS

Indicate your heart rate range and fatigue state, detect critical abnormality.

- Real time dynamic and continuous heart rate with atrial fibrillation detection;
- Heart Rate Zones.

# **ECCG Measure and record anytime**

We use a high performance ECG chip from Maxim Technology which accurately collects original Heart signals that enable Cardio-Learn, a neural network algorithm.

## **VYVO Watch Wellness:**

- Display IPS
- Screen Size 1.3"
- Resolution 240×240
- Battery Life 7+ days
- Waterproof IP68