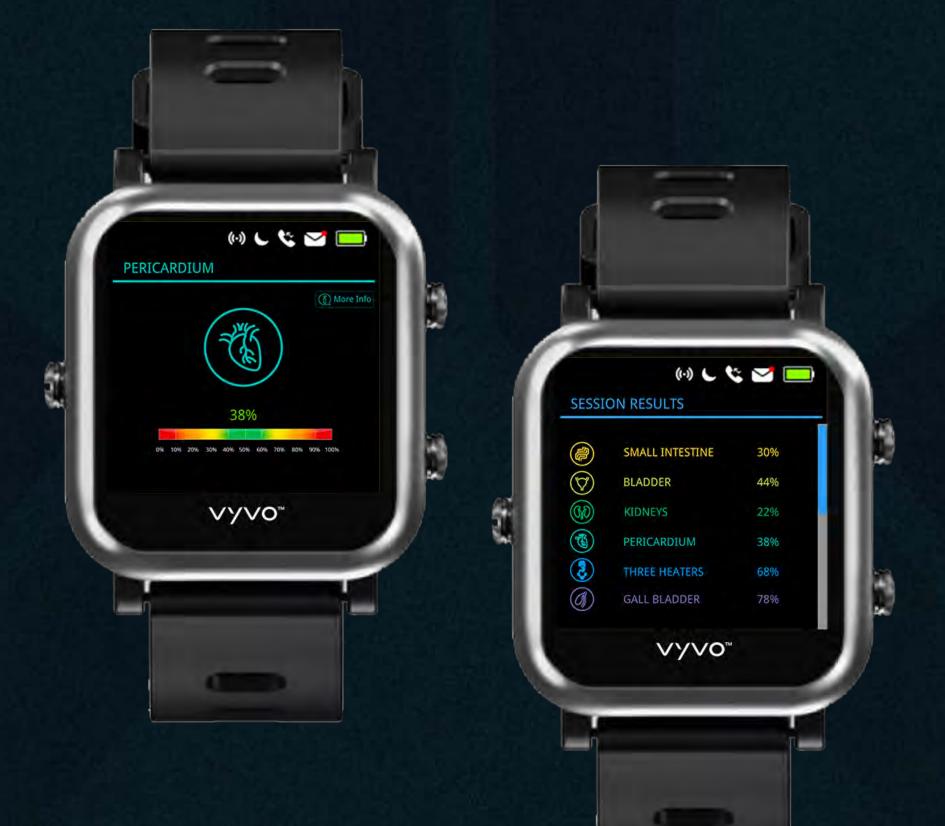

#### BA 64 DIAGNOSTIC

LUNGS

LARGE INTESTINE

- The

LIVER

SMALL INTESTINE

**BLADDER** 

**KIDNEYS** 

PERICARDIUM

THREE HEATERS

GALL BLADDER

\* THIS FEATURES MAY NOT BE AVAILABLE IN SOME COUNTRIES.

#### Making Life Wonderful

Check your organ status continuously and understand what daily actions you should take to improve your lifestyle.