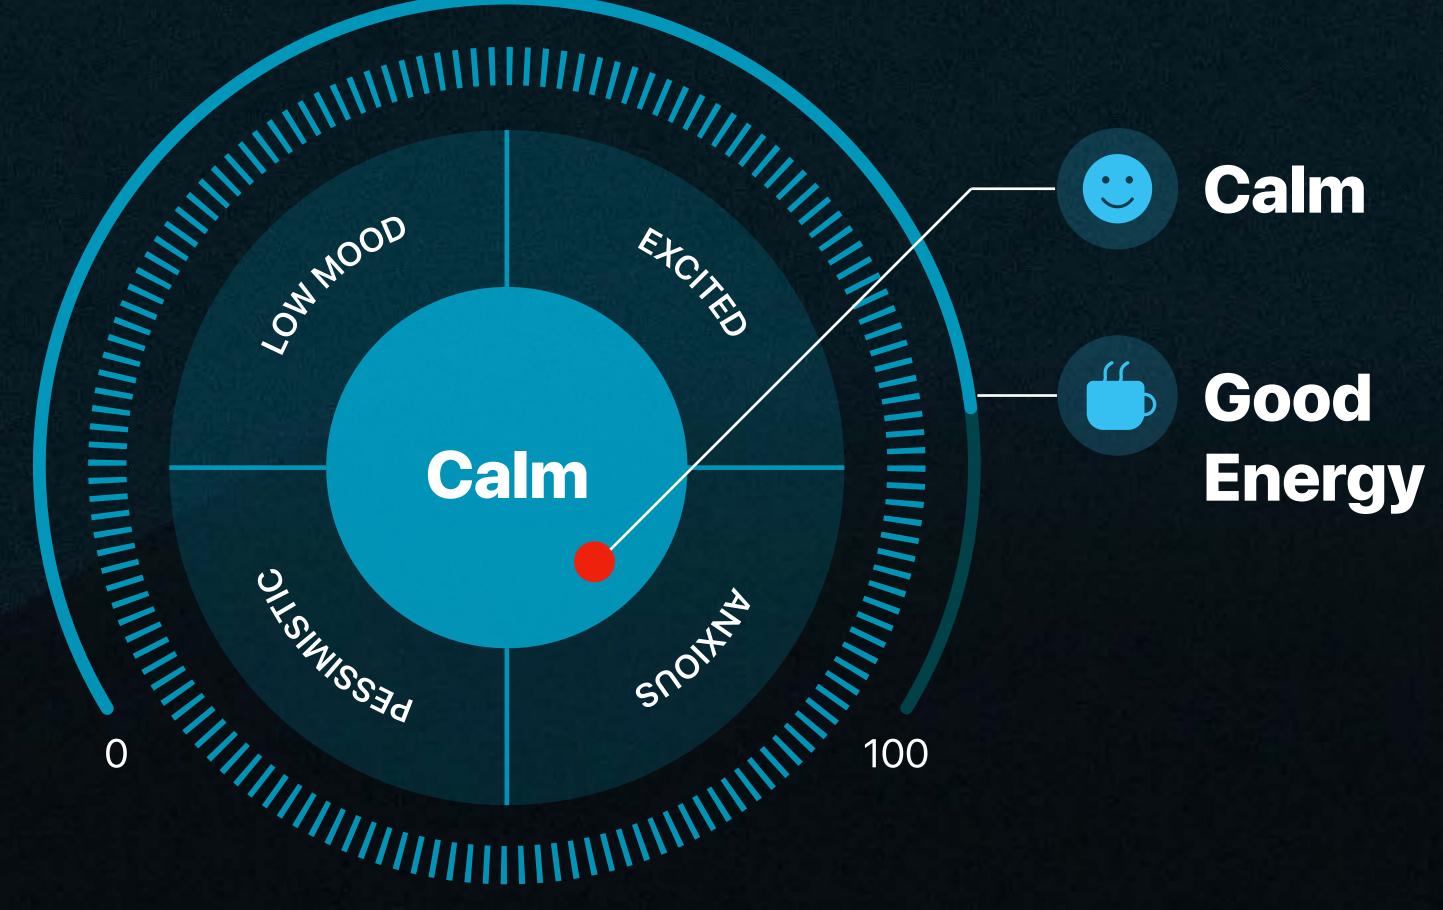

# MOOD AND ENERGY MONITORING

Do you want to know your physical state and mood today?

The VYVO Sense monitors your **Energy** level, your mood, by analyzing your Stress and Mood levels.

vista wiccon

0

Making Life Wonderful