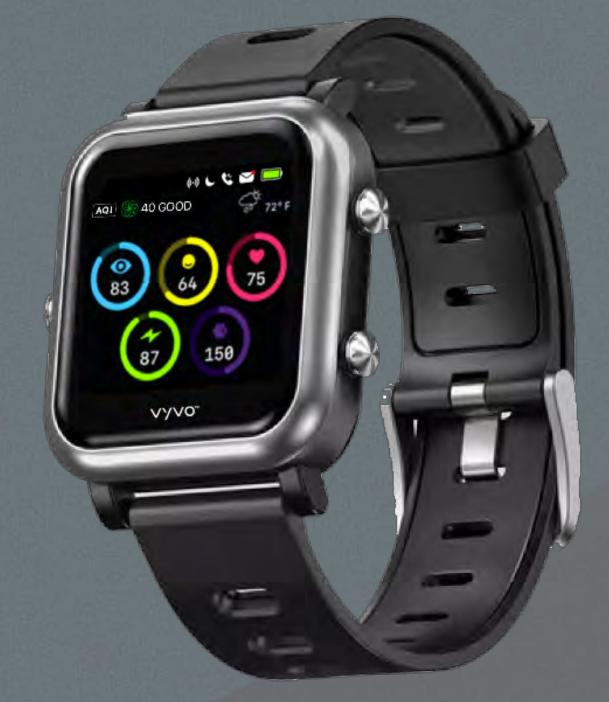

# VYVO™

82

VYVO"

250

73

(1) L 🕲 🖂 🗖

vyvo™

AQI

GOOD

(1) L 🕲 🗹 🚺

VYVO™

음 AIR QUALITY

0 AOI - GOOD

### 92% OF THE WORLD'S POPULATION **IS EXPOSED TO HARMFUL LEVELS OF AIR POLLUTION.**

**WE BREATH IN ABOUT 4 MILLION BREATHS A YEAR WITHOUT KNOWING** HOW THE AIR QUALITY AFFECTS OUR **BODIES, MIND AND COMFORT.** 

**Protect your future health. Invisible PM2.5 increases your risk of lung** and heart diseases in the long-term. Know the AQI (Air Quality Index) now to protect your future.

\* COMBINING PUBLIC HIGH AIR QUALITY SENSORS AND AI TECHNOLOGY, WITH AN EASY TO UNDERSTAND INFORMATION DISPLAY ON THE WATCH, OUR VISTA AND ICON WATCH BECOME A POWERFUL AIR **QUALITY INDICATOR FOR EVERYONE.** 

## **VYVO Watch Health:**

- Display IPS
- Screen Size 1.3"
- Resolution 240×240
- Battery Life 10 days
- Waterproof IP68
- Bio-electrical impedance Analysis
- ECG Analysis

Making Life Wonderful