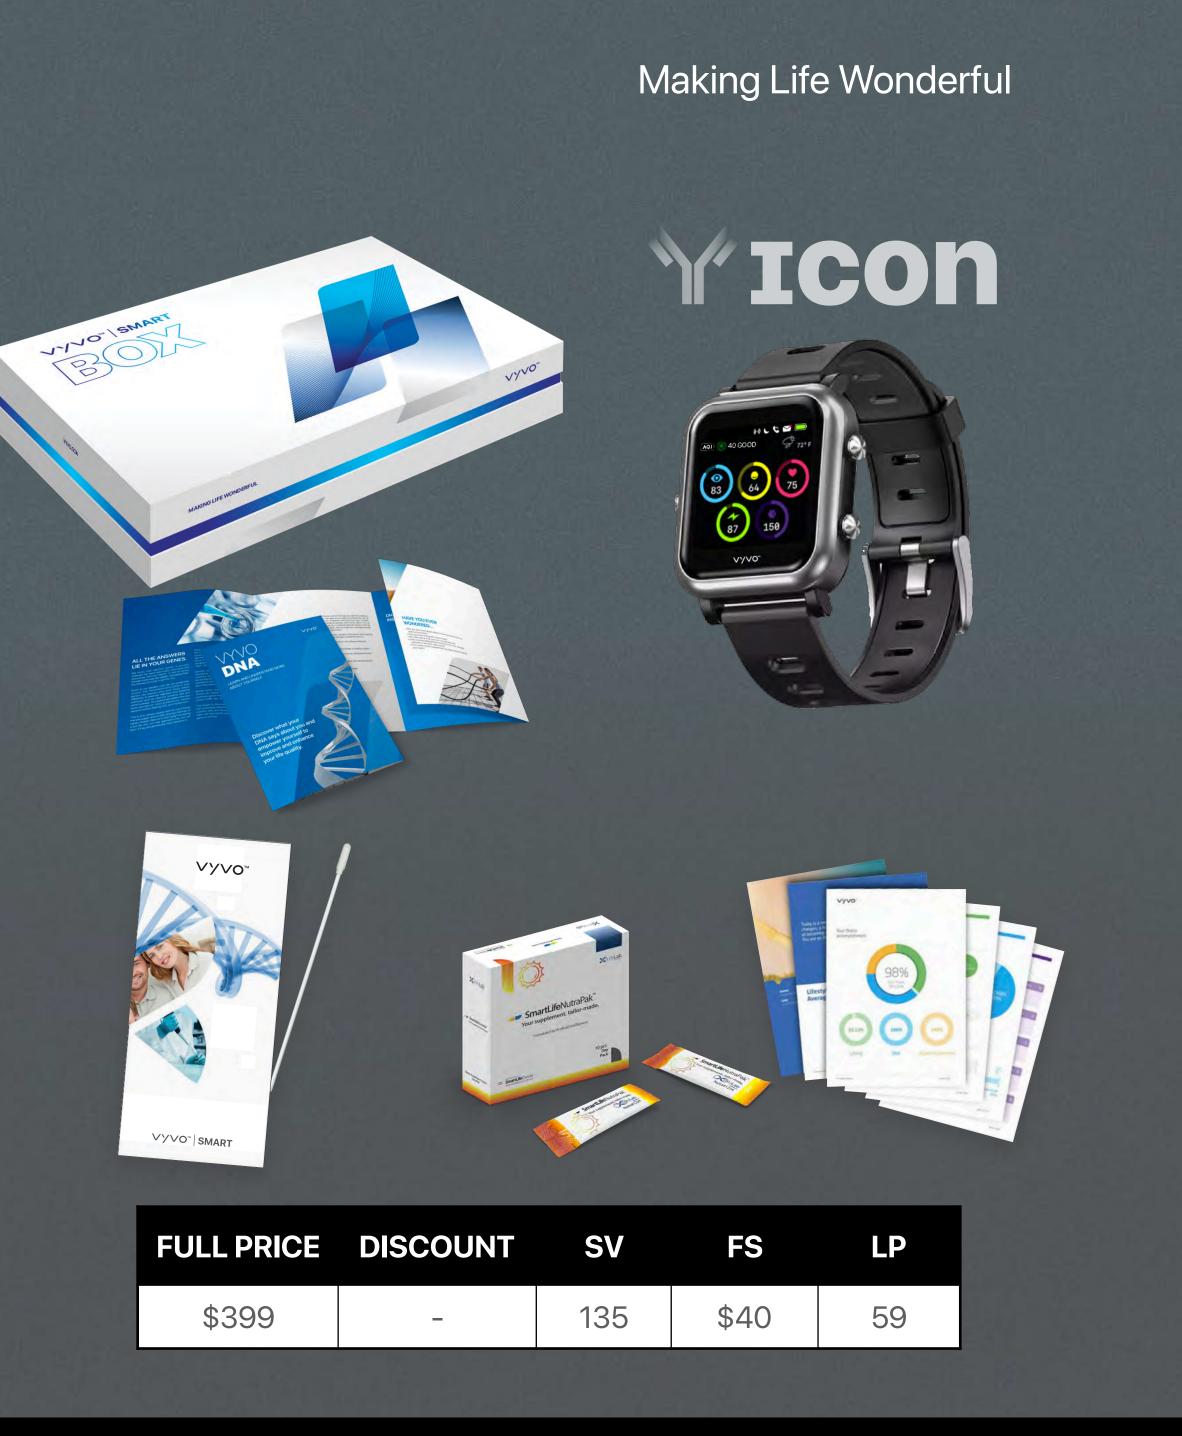

## SMART BOX CON (PERSONAL)

The Pack Contains:

• 1 X VYVO ICON • 1 X VYVO Smart Box : • 1 DNA Sample Collection Kit • 1 NutraPak Experience 1-Month Loyalty PRO Subscription: Oracle Al Report NutraPak

> **PRICE \$399** 135SV-\$40FS

| FULL PRICE | DISCOUNT | SV  | FS   | LP |
|------------|----------|-----|------|----|
| \$399      | _        | 135 | \$40 | 59 |