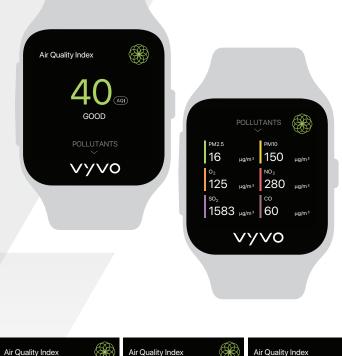

### **AIR QUALITY MONITOR**

Vista+ utilizes a superb network of public air quality sensors along with Artificial Intelligence Analysis to inform you of the Air Quality Index (AQI) of your surrounding environment.

Protecting your long-term health and decreasing your risk of lung and heart disease is made easier when you can reduce your exposure to Poor Air Quality.