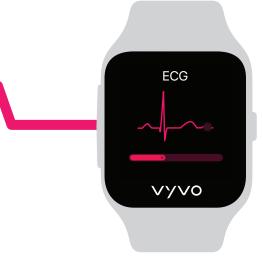

### **ECG MONITORING**

Vista+ uses a high performance ECG chip Technology which accurately collects original Heart signals that enable Cardio-Learn, a neural network algorithm.

A.I. analysis is able to detect 5 different types of arrhythmia.