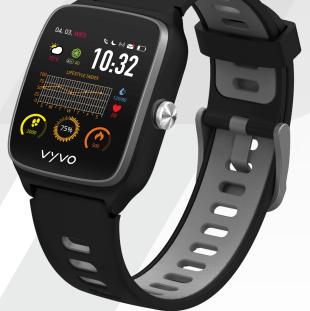

### 24/7 BIOMETRICS RECORDING

VISTA+ can continuously and seamlessly monitor your Biometrics around the clock, 24 hours a day. With Real-time transmission of recording and advanced algorithms to clean your heart rate signal and analyze your data continuously, you can rest comfortably knowing that all your vitals are being analyzed and stored safely.

### MOOD AND ENERGY MONITORING

Do you want to know your physical state and mood today?

VYVO Vista+ monitors your Energy level and disposition by analyzing your Stress and Mood levels.

### DYNAMIC HEART RATE MONITOR AND HRV ANALYSIS

Indicates your heart rate range and fatigue status, and detects critical abnormalities.Real-time dynamic and continuous heart rate with atrial fibrillation detection.