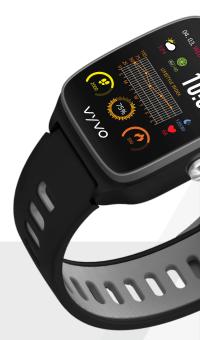

### MOOD AND ENERGY MONITORING

Do you want to know your physical state and mood today?

VYVO Vista+ monitors your Energy level and disposition by analyzing your Stress and Mood levels.

### DYNAMIC HEART RATE MONITOR AND HRV ANALYSIS

Indicates your heart rate range and fatigue status, and detects critical abnormalities.Real-time dynamic and continuous heart rate with atrial fibrillation detection.