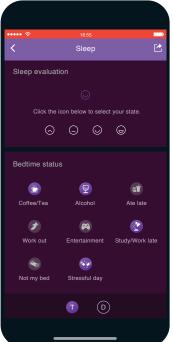

### MOOD AND ENERGY MONITORING

Do you want to know your physical state and mood today?

VYVO Vista+ monitors your Energy level and disposition by analyzing your Stress and Mood levels.

### SCIENTIFIC ASSESSMENT OF SLEEP QUALITY ANALYSIS.

Vista+ can track time in light, deep and waking stages of sleep, giving you further insight about your sleep quality, which affects your overall health.