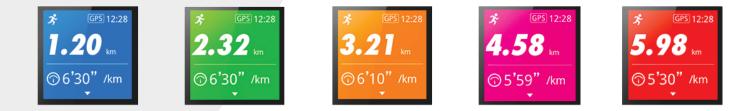

### **COLOR-RUN**

The screen lights up with cadence with your pace, and the color display will change based on your heart rate value. Make your running safer, interactive, and more fun.