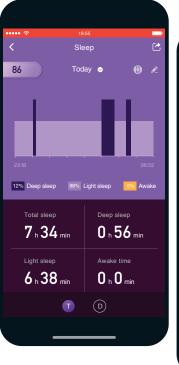

### SCIENTIFIC ASSESSMENT OF SLEEP QUALITY ANALYSIS.

Vista+ can track time in light, deep and waking stages of sleep, giving you further insight about your sleep quality, which affects your overall health.