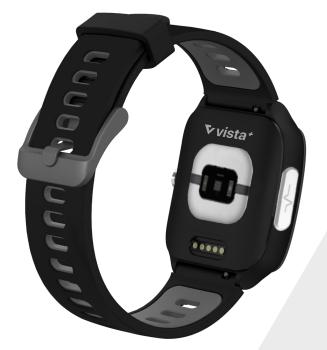

### **1. VISTA TO THE NEW LEVEL**

VYVO Vista+ is the new VYVO Smartwatch born from the desire to combine all the best features in the first generation of VYVO devices into one, to provide you the ultimate daily companion.

Following the philosophy to maximize effectiveness and simplicity, Vista<sup>+</sup> represents a significantly elevated vision of what a personal monitoring device must accomplish.

Cutting-edge new sets of Clinical-Grade Sensors that are capable of conducting ECGs. These High-Frequency Sensors allow the new smartwatch to receive precise PPGs, which it then takes the high-quality and accuracy of the measurements to a whole new level.

### Maximum simplicity and effective results are the purposes of Vista+.

| OS System                        | Vyvo RTOS 2.0               | Multi Sport Mode                                       | 17+ sports |
|----------------------------------|-----------------------------|--------------------------------------------------------|------------|
| OpenAPI                          | 3.0                         | Smart-Track                                            | ~          |
| TFT Color screen size            | IPS 1.3"                    | Off-hand detection                                     | ~          |
| Capacitive Full Touch            | Full touch control          | Sleep Monitor and analysis                             | ~          |
| Resolution                       | 240x240                     | Atrial Fibrillation                                    | ~          |
| Battery Life                     | 10+ Days<br>10 hours in GPS | Pulse Wave Diagnostic                                  | ~          |
| Charger                          | wired base                  | Measurement Warning<br>(Guardian)                      | ✓          |
| Metal Case                       | ~                           | Continue Measurement<br>and recording                  | ✓          |
| Water Proof                      | IP68                        | ECG AI Analysis                                        | ~          |
| BLE                              | BLE 4.2                     | Smart Alert Vibration                                  | ~          |
| GPS GLONASS                      | ~                           | Sedentary reminder                                     | ~          |
| Number of kinetic axis           | 6                           | Alr Quality Monitor - PM2.5,<br>PM10, SO2, NO2, CO, O3 | ~          |
| ECG/EKG Sensor                   | ~                           | NFC Vyvo Pay*                                          | ~          |
| BP Sensor                        | ~                           | Swimming pool stroke count<br>and pool distance.       | ~          |
| Dynamic HR 24hours               | ✓                           | Color Run                                              | ✓          |
| Heart rate zones detection       | ✓                           | BlockChain Technology                                  | ✓          |
| HRV - Mood,<br>Energy Meditation | ✓                           | Messages and Social Push                               | ✓          |