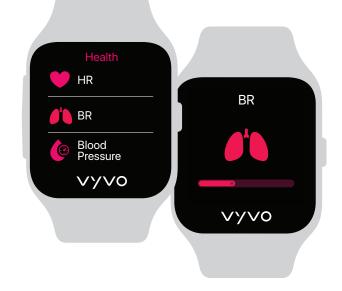

# 2. KNOW YOUR HEALTH AND KNOW YOURSELF.

Wearing Vista+ every day allows you to have a seamless and continuous monitor, that records and analyzes resting and exercising heart rates, Blood Pressure estimation, breath rates, and energy levels.

### 24/7 BIOMETRICS RECORDING

VISTA+ can continuously and seamlessly monitor your Biometrics around the clock, 24 hours a day. With Real-time transmission of recording and advanced algorithms to clean your heart rate signal and analyze your data continuously, you can rest comfortably knowing that all your vitals are being analyzed and stored safely.

### **ECG MONITORING**

Vista+ uses a high performance ECG chip Technology which accurately collects original Heart signals that enable Cardio-Learn, a neural network algorithm.

A.I. analysis is able to detect 5 different types of arrhythmia.