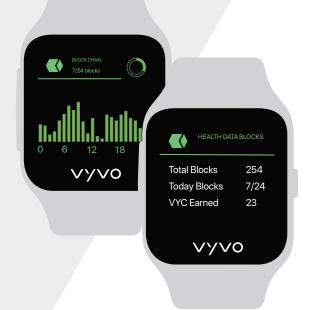

#### **VYVO BLOCKCHAIN TECHNOLOGY**

VYVO secures data using Blockchain Technology.
Using your VYVO VISTA+ every day maximizes your wellness, fitness, and health while also enabling you to get rewarded for the data-blocks your device produces during the time it's on your wrist.
Your secured Blockchain data forms part of creating the first worldwide Blockchain Health platform for data exchange in the Healthcare and Medical research sector.