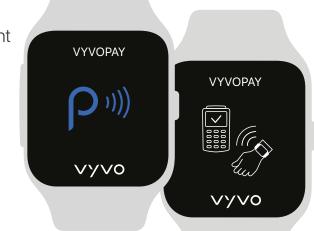

#### VYVO PAY TECHNOLOGY

VYVOPAY

VISTA+ is equipped with an NFC contactless payment capability to pay at any Wireless Point of Sale easily. Easy, Fast, Secure and convenient, no need to carry your wallet or cards to make payments when you are shopping.