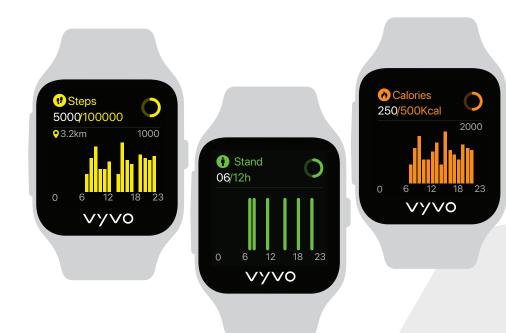

### 3. YOU CAN NOW EXCEED YOUR LIMITS!

Vista+ Accurately track all-day activities like steps, calories burned and standing time, and the vibration alert motivates you to move when you've been sitting too long.