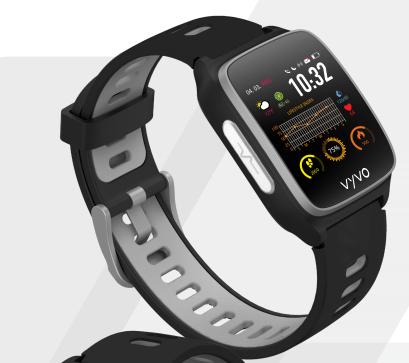

### **1. VISTA TO THE NEW LEVEL**

VYVO Vista+ is the new VYVO Smartwatch born from the desire to combine all the best features in the first generation of VYVO devices into one, to provide you the ultimate daily companion.

Following the philosophy to maximize effectiveness and simplicity, Vista<sup>+</sup> represents a significantly elevated vision of what a personal monitoring device must accomplish.

Cutting-edge new sets of Clinical-Grade Sensors that are capable of conducting ECGs. These High-Frequency Sensors allow the new smartwatch to receive precise PPGs, which it then takes the high-quality and accuracy of the measurements to a whole new level.

Vista+ empowers you to continuously monitor your most important vital signs and parameters, in real-time.

If something requires your attention, Vista+ will notify you. With Smart Alert functions and Vibration/LED for Guardian Alert, Events, Alarm, Medicine Alert, and other Customizable Alerts, you can be on top of your daily health, while hardly noticing it.