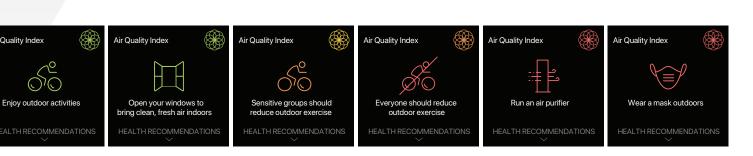

### **AIR QUALITY MONITOR**

Vista+ utilizes a superb network of public air quality sensors along with Artificial Intelligence Analysis to inform you of the Air Quality Index (AQI) of your surrounding environment.

Protecting your long-term health and decreasing your risk of lung and heart disease is made easier when you can reduce your exposure to Poor Air Quality.