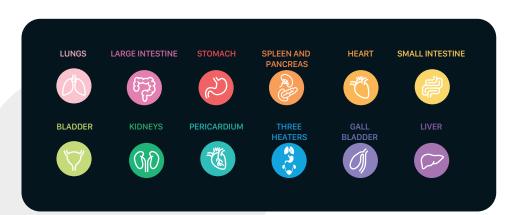

### **BIAN QUE'S PULSE WAVE DIAGNOSTIC**

Check your organs status continuously and understand the actions to take to improve your daily lifestyle.

This feature is based on a unique diagnostic approach of Traditional Chinese Medicine, examination of twelve meridians: a method to choose an emerging or relatively emerging pulsating vessel that is exemplifying or easy to be inspected, among the twelve meridians and the Bian Que's exclusive pulse examination of the inch opening (wrist pulse). The result of the Diagnostic is for personal evaluation only and cannot be used as clinical diagnostics. Diagnosis can only be conducted by medical personnel or physicians. Ref. https://www.ncbi.nlm.nih.gov/pmc/articles/PMC3942893/