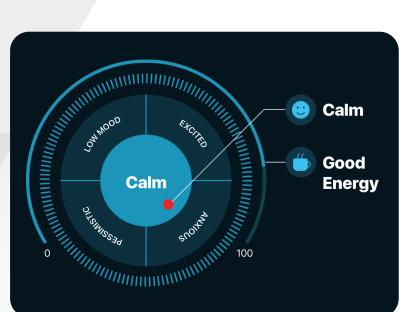

### MOOD AND ENERGY MONITORING

Do you want to know your physical state and mood today?

VYVO Vista+ monitors your Energy level and disposition by analyzing your Stress and Mood levels.