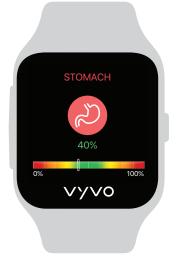

### **BIAN QUE'S PULSE WAVE DIAGNOSTIC**

Check your organs status continuously and understand the actions to take to improve your daily lifestyle.

This feature is based on a unique diagnostic approach of Traditional Chinese Medicine, examination of twelve meridians: a method to choose an emerging or relatively emerging pulsating vessel that is exemplifying or easy to be inspected, among the twelve meridians and the Bian Que's exclusive pulse examination of the inch opening (wrist pulse). The result of the Diagnostic is for personal evaluation only and cannot be used as clinical diagnostics. Diagnosis can only be conducted by medical personnel or physicians. Ref. https://www.ncbi.nlm.nih.gov/pmc/articles/PMC3942893/