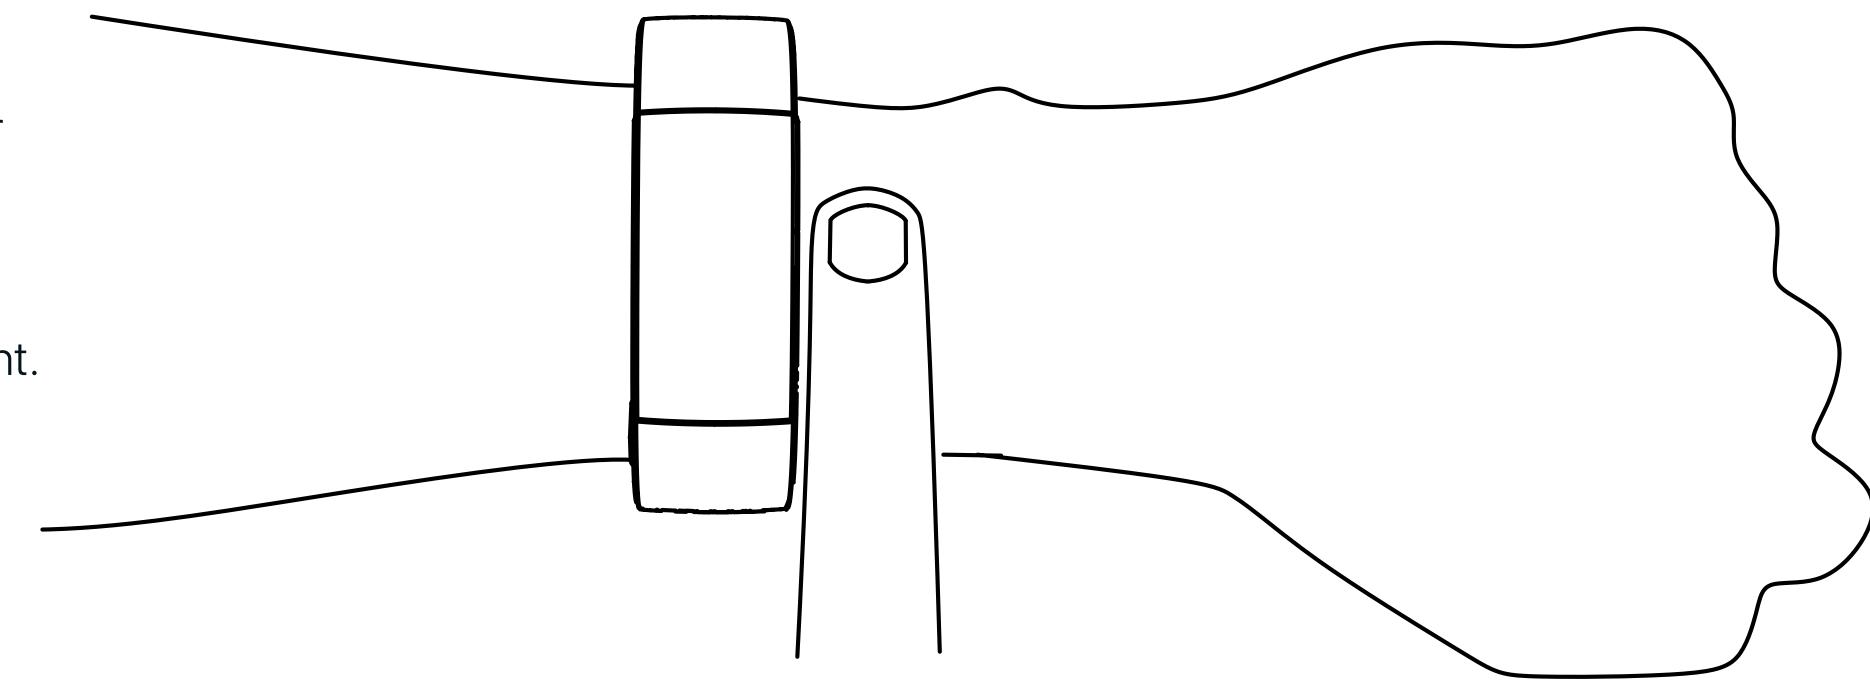

# STRAP ON YOUR SMARTBAND

C.
Please wear tight or as comfortably close to your skin as possible, making sure that the **Smartband** does not slide or move along with your movement.

D.
Press and hold the **screen**for power on.
If the device does not
power on, please fully
charge the device first.