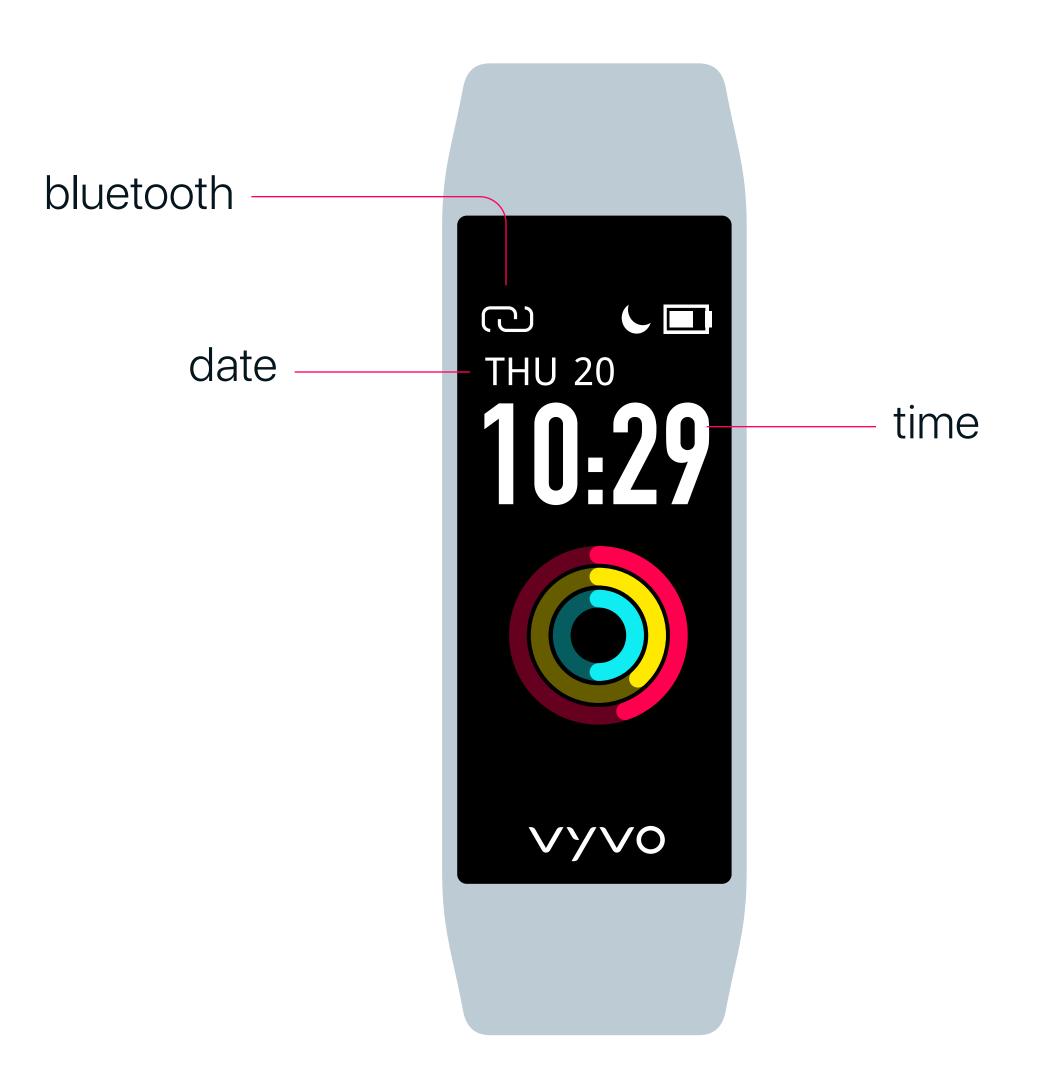

# Step 1 Unveil your Smartband

# A. Unpack your **Sense** and check all the contents.

Sense Smartband

Wristband

Guidelines

В.

# STRAP ON YOUR SMARTBAND

C.
Please wear tight or as comfortably close to your skin as possible, making sure that the **Smartband** does not slide or move along with your movement.

D.
Press and hold the **screen**for power on.
If the device does not
power on, please fully
charge the device first.

E.
Discover the menu
by sliding
up and down.

F.

Sense has a touch display; you can tap on the screen to select each function.