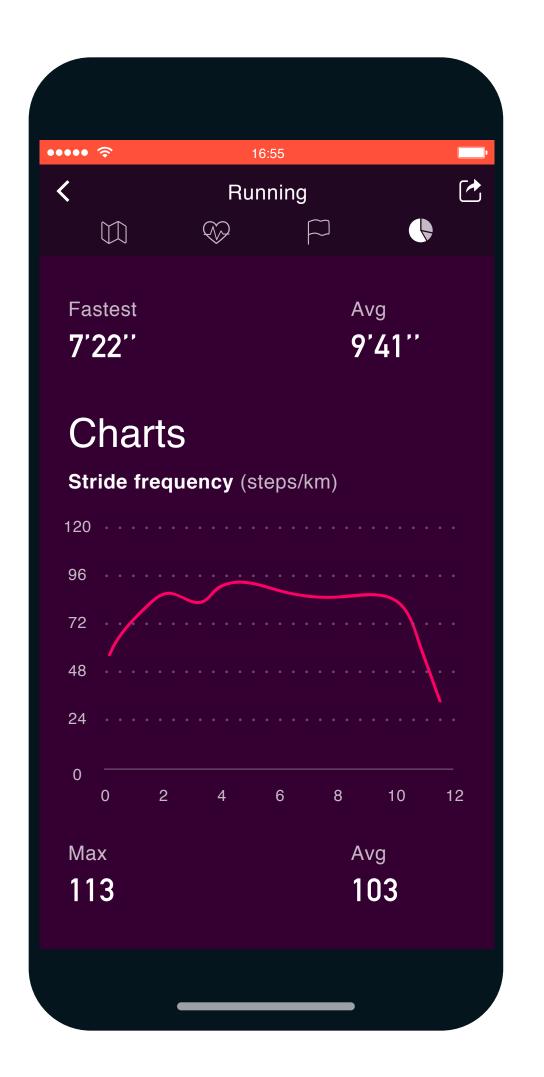

#### Step 10

Manage your reports and improve yourself

A.
Sports Reports.
Check your Running results.

A.
Sports Reports.
Check your Running results.

A.
Sports Reports.
Check your Running results.

B.
Health Reports.
Check your Blood
Pressure trend.

B.

Health Reports.
Check your Heart
Rate chart.

B.

Health Reports.
Check your Sleep
report.

B.

Health Reports.
Check your Sleep
report.

C.
Update your
Profile.

D Set your **Goals**.