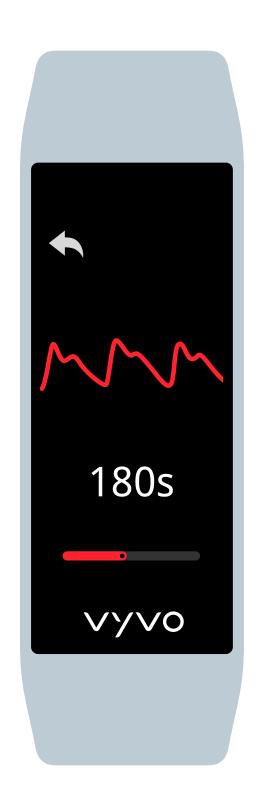

### **ECG MEASUREMENT**

Α.

Access to Healt menu

B. Choose **EKG** measurement

Press and hold on the display to start the measurement

C.

Place your index finger on the watch electrode to measure.

The electrode is the metallic plate on the right side.

Make sure you touch them gently without pressing.

Don't move your wrist and your finger while the measurement is in progress!

D.
At the end of the measurement process, for check your **result**, you have to access VYVO Smart App.