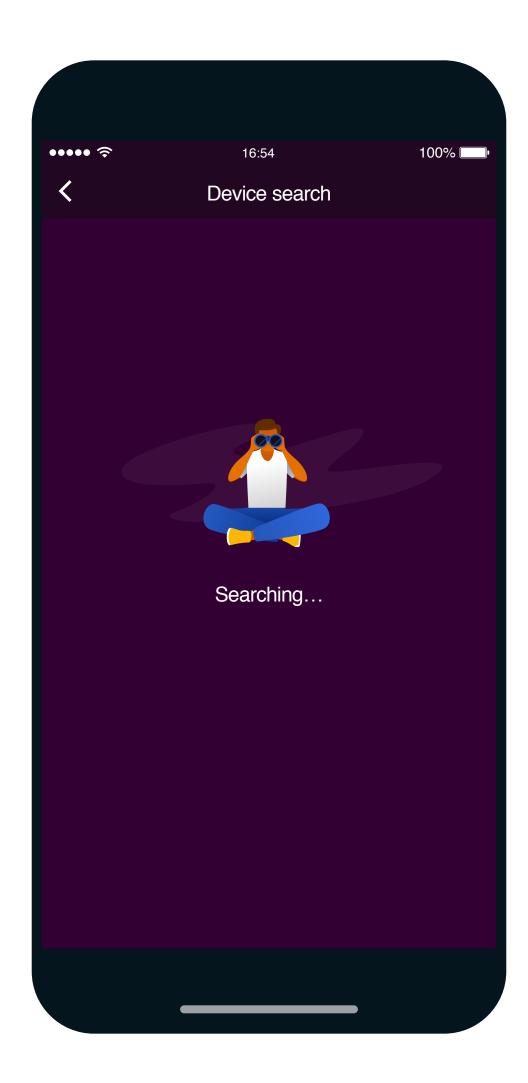

# Step 3 Pair your Sense

A.
Tap on **Device** on the app's menu.

B.
Tap on the "+" to add a new **Bracelet**.

B. Search...

If you are unsure about which **Sense** is yours, you can check the **setting menu** on your Smartband.

D.
On Sense>Settings>
About, you can check
the firmware version
and Sense ID of your
Watch.

E.
Connect your **Sense ID**.

F.
Accept the **bluetooth**pairing request.

G.
Wait for the first pairing sync.

H.
Once completed, your device will display updated date, weather, air quality, and time.