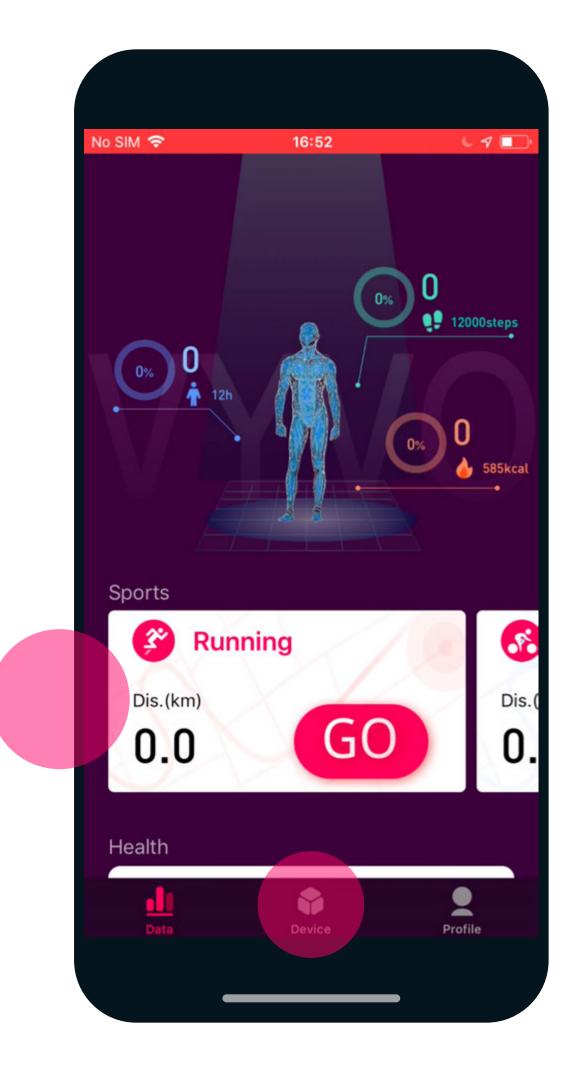

# Step 8

Perform your first Sports Activity p.46

### Step 8

Perform your first Sports Activity

A.
On your Sense, go
to the **Sport** menu.

B.Choose your sports activity among the15 modes available.

C.
Tap on the activity
you want to **Start**.

D.
Run and enjoy
your activity.