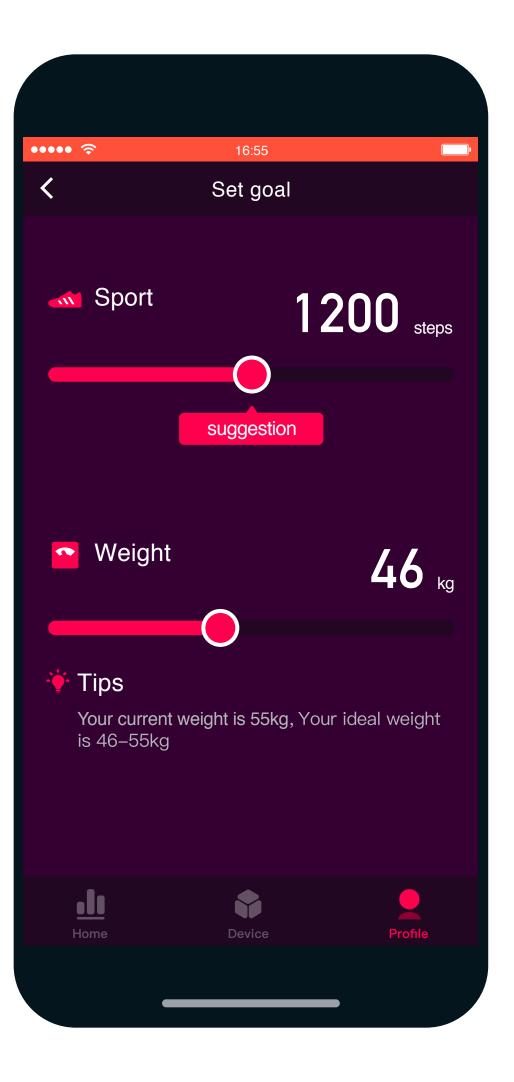

B.

Health Reports.
Check your Heart
Rate chart.

B.

Health Reports.
Check your Sleep
report.

B.

Health Reports.
Check your Sleep
report.

C.
Update your
Profile.

D Set your **Goals**.