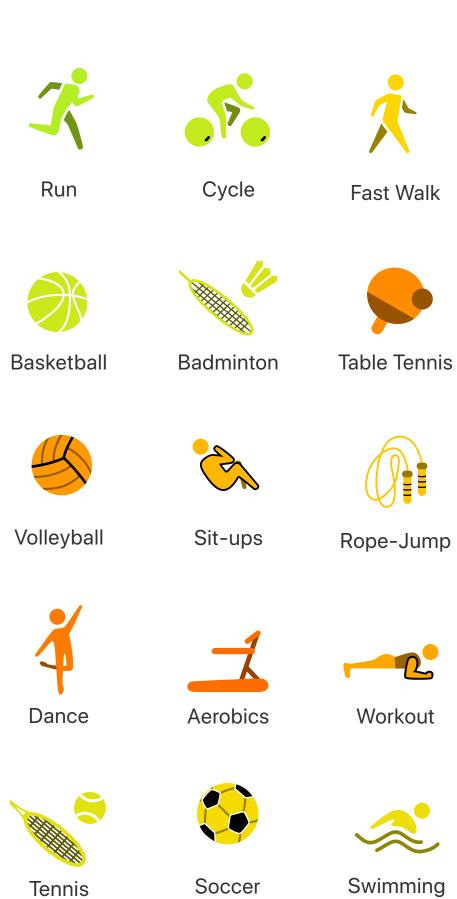

### Step 8

Perform your first Sports Activity

A.
On your Sense, go
to the **Sport** menu.

B.Choose your sports activity among the15 modes available.

C.
Tap on the activity
you want to **Start**.

D.
Run and enjoy
your activity.