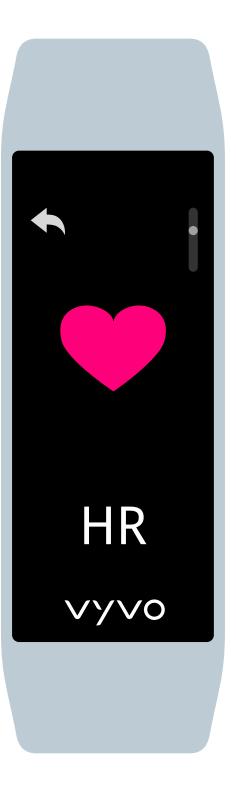

# Step 4

Perform your first Measurement

A.
On your **Sense**, go to the **Health** menu.

B.
Press and hold on the chosen measurement to **begin**.

C. **Don't move** your wrist while the measurement is in progress!

D.
At the end of the measurement process, you can check your **result**.