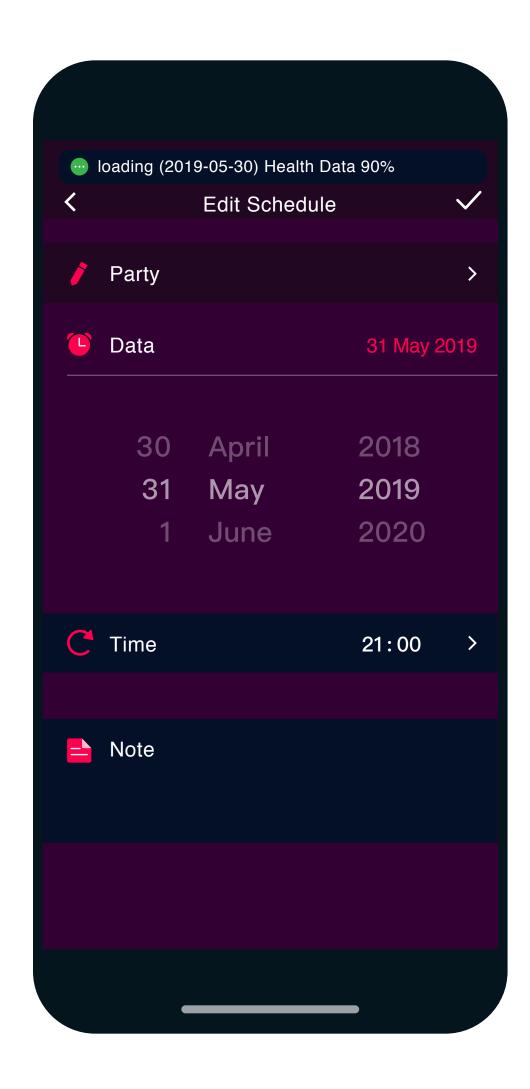

### Step 7

First Settings from the App

A.
In the device's menu,
you can see all the
information related to
your **Sense** and manage
the first important
settings.

B. Set an alarm

C.
Set a sedentary reminder.

D.
Set the message notifications.

E.
Calibrate your device

E.
Calibrate your device:
Enter two measurements
performed with a
traditional Blood Pressure
measurement device.

E.

Calibrate your device:

- Enter the measurement that comes from Sense.