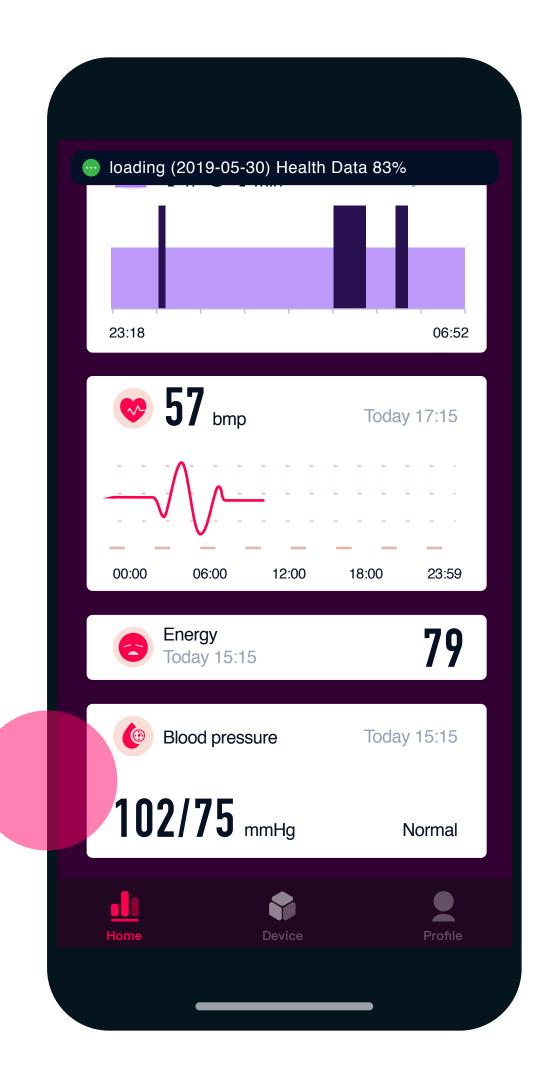

#### Step 10

Manage your reports and improve yourself

A.
Sports Reports.
Check your Running results.

A.
Sports Reports.
Check your Running results.

A.
Sports Reports.
Check your Running results.

B.
Health Reports.
Check your Blood
Pressure trend.

B.

Health Reports.
Check your Heart
Rate chart.

B.

Health Reports.
Check your Sleep
report.

B.

Health Reports.
Check your Sleep
report.

C.
Update your
Profile.

D Set your **Goals**.