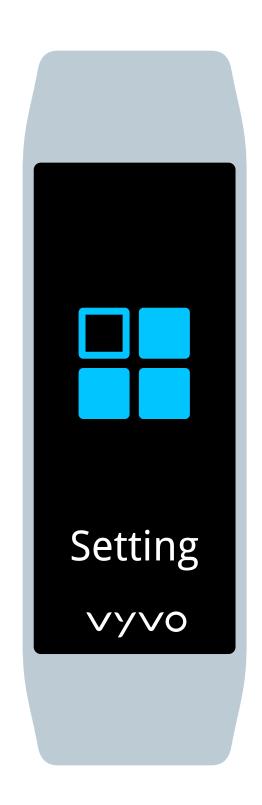

D.
On Sense>Settings>
About, you can check
the firmware version
and Sense ID of your
Watch.

E.
Connect your **Sense ID**.

F.
Accept the **bluetooth**pairing request.

G.
Wait for the first pairing sync.

H.
Once completed, your device will display updated date, weather, air quality, and time.

### Step 7

First Settings from the App

A.
In the device's menu,
you can see all the
information related to
your **Sense** and manage
the first important
settings.

B. Set an alarm

C.
Set a sedentary reminder.