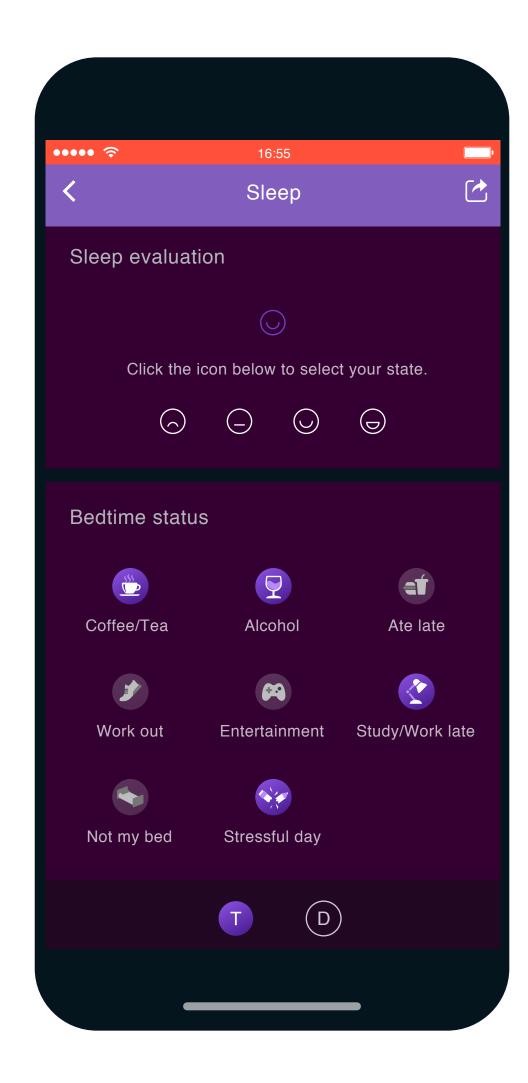

tep 9 Use and personalize your Sense



A.
Receive your
Alerts.









B.
Check your
Messages.



C.
See your
Events.





D.
Change the home
interface and enter
the **Settings** section.

Choose Replace Dial.







D.
Change the home
interface and enter
the **Settings** section.

Tap and hold to Choose the Watch Face.











#### Step 10

Manage your reports and improve yourself

A.
Sports Reports.
Check your Running results.











A.
Sports Reports.
Check your Running results.

















A.
Sports Reports.
Check your Running results.













B.
Health Reports.
Check your Blood
Pressure trend.











B.

Health Reports.
Check your Heart
Rate chart.













B.

Health Reports.
Check your Sleep
report.









B.

Health Reports.
Check your Sleep
report.









C.
Update your
Profile.







D Set your **Goals**.







E.
Link to Strava or
Apple Health/Google
Fit to export your
measurements.















F.
Consult the user **Guide**.
Choose a **Language**.









G.
See **F.A.Q.** and or ask your own **questions**.







Now you are ready to discover everything you are capable of using all the available functions!

Also, remember...



Keep your VYVO™ Smart App and your **Sense** device **firmware updated** to get new functions and much more, designed just for your device.



## Making life wonderful