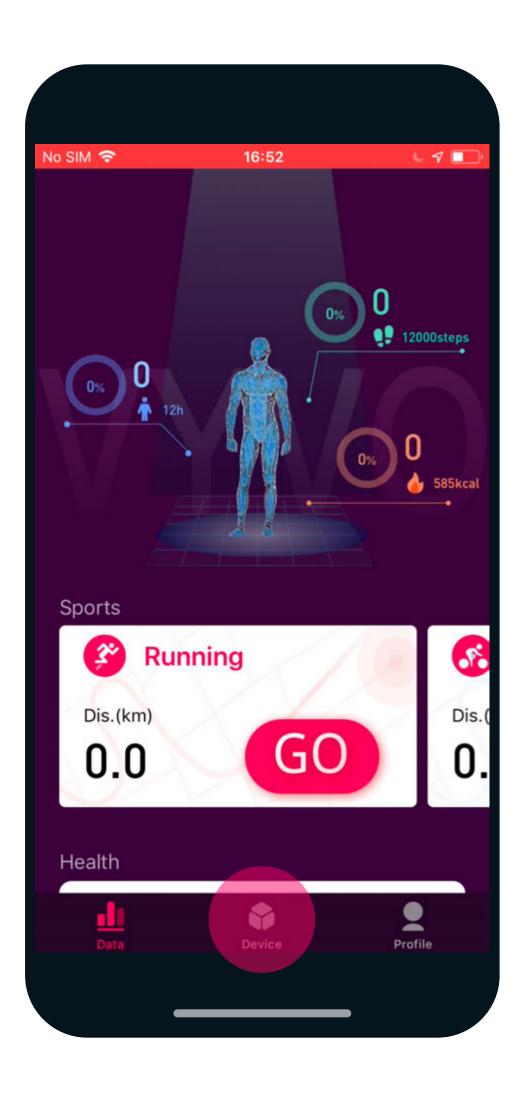

### Step 8

Perform your first Sports Activity

A.
On your Sense, go
to the **Sport** menu.

B.Choose your sports activity among the15 modes available.

C.
Tap on the activity
you want to **Start**.

D.
Run and enjoy
your activity.