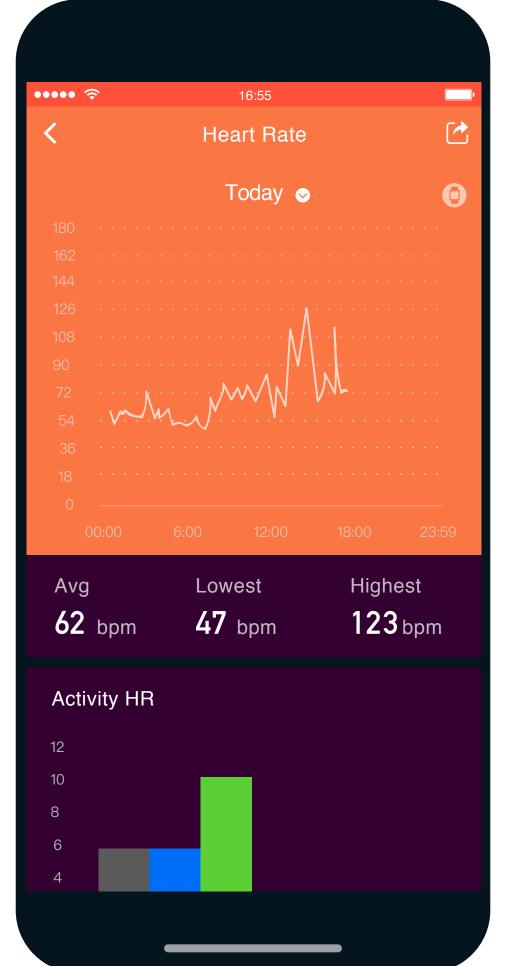

B.

Health Reports.
Check your Heart
Rate chart.

B.

Health Reports.
Check your Sleep
report.

B.

Health Reports.
Check your Sleep
report.

C.
Update your
Profile.

D Set your **Goals**.