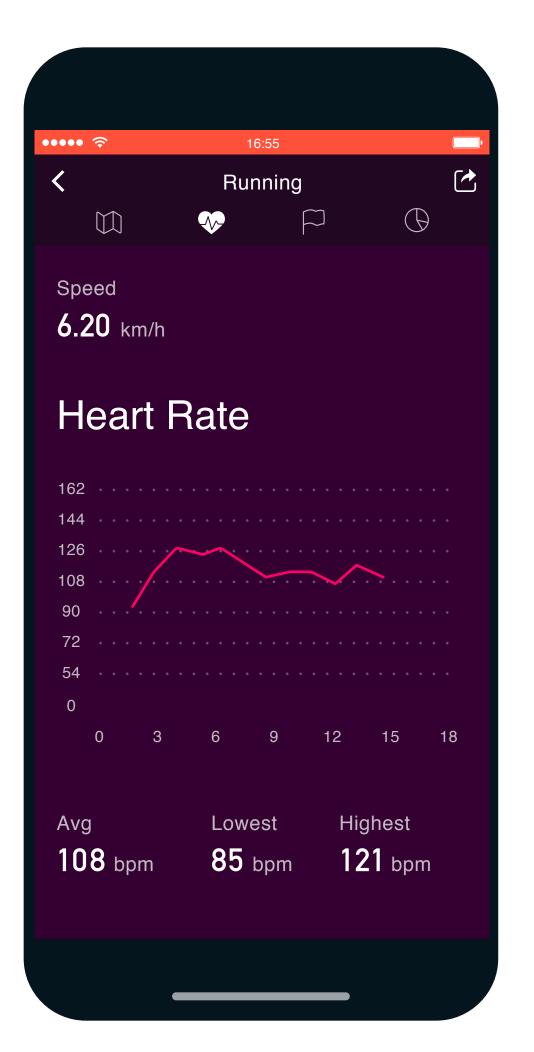

#### Step 10

Manage your reports and improve yourself

A.
Sports Reports.
Check your Running results.

A.
Sports Reports.
Check your Running results.

A.
Sports Reports.
Check your Running results.

B.
Health Reports.
Check your Blood
Pressure trend.

B.

Health Reports.
Check your Heart
Rate chart.

B.

Health Reports.
Check your Sleep
report.

B.

Health Reports.
Check your Sleep
report.

C.
Update your
Profile.

D Set your **Goals**.