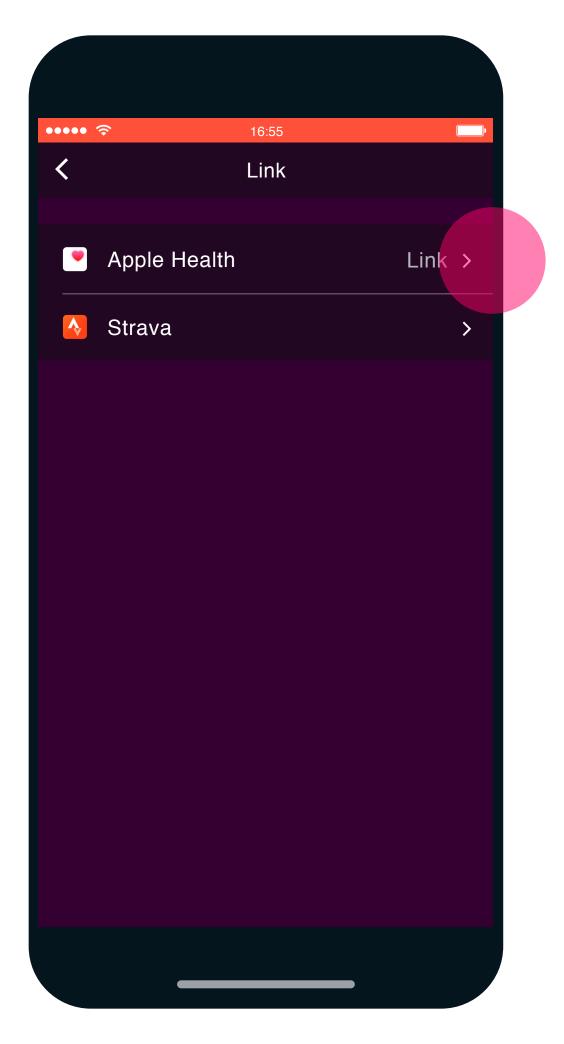

E.
Link to Strava or
Apple Health/Google
Fit to export your
measurements.

F.
Consult the user **Guide**.
Choose a **Language**.

G.
See **F.A.Q.** and or ask your own **questions**.

Now you are ready to discover everything you are capable of using all the available functions!