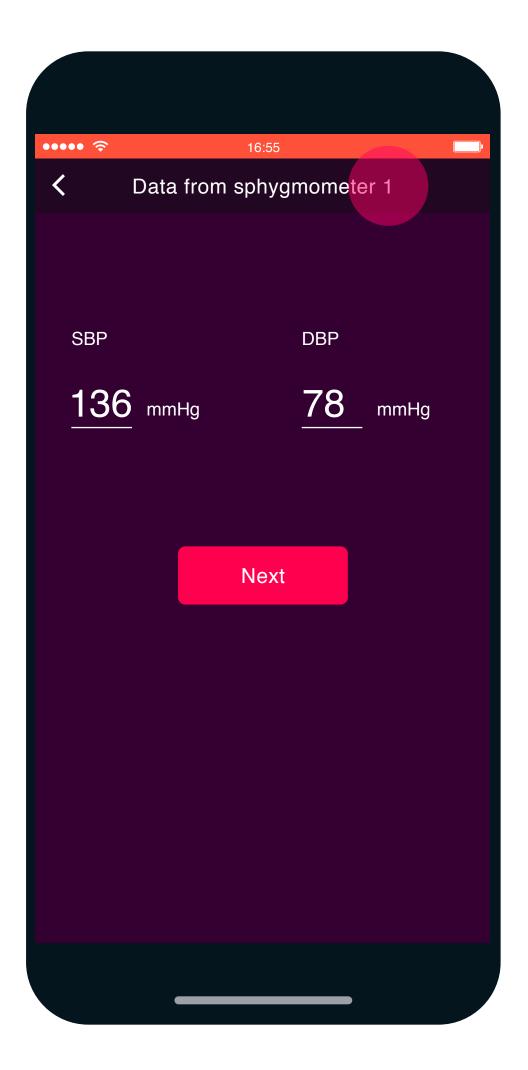

D.
Set the message notifications.

E.
Calibrate your device

E.
Calibrate your device:
Enter two measurements
performed with a
traditional Blood Pressure
measurement device.

E.

Calibrate your device:

- Enter the measurement that comes from Sense.