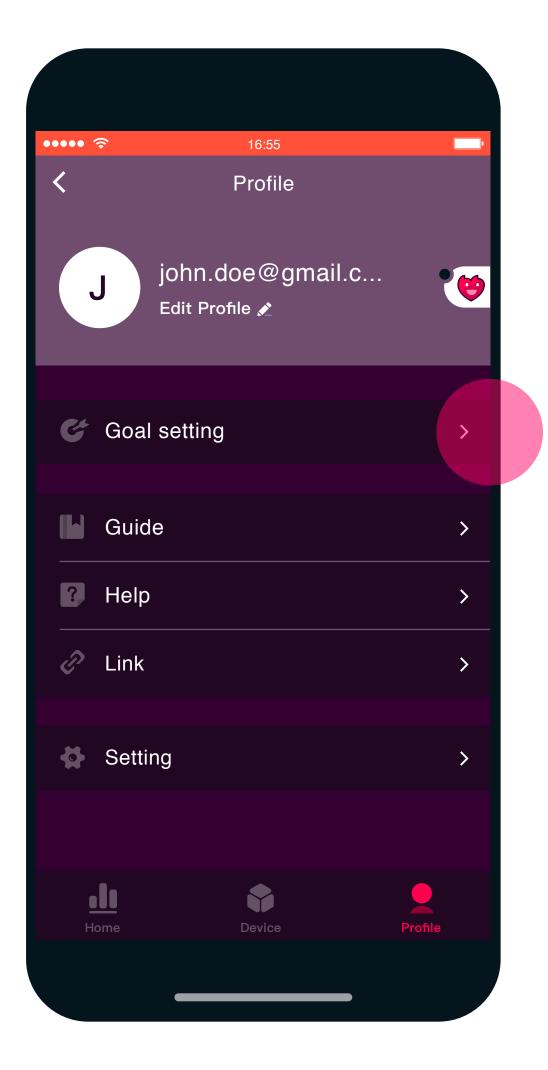

B.

Health Reports.
Check your Heart
Rate chart.

B.

Health Reports.
Check your Sleep
report.

B.

Health Reports.
Check your Sleep
report.

C.
Update your
Profile.

D Set your **Goals**.