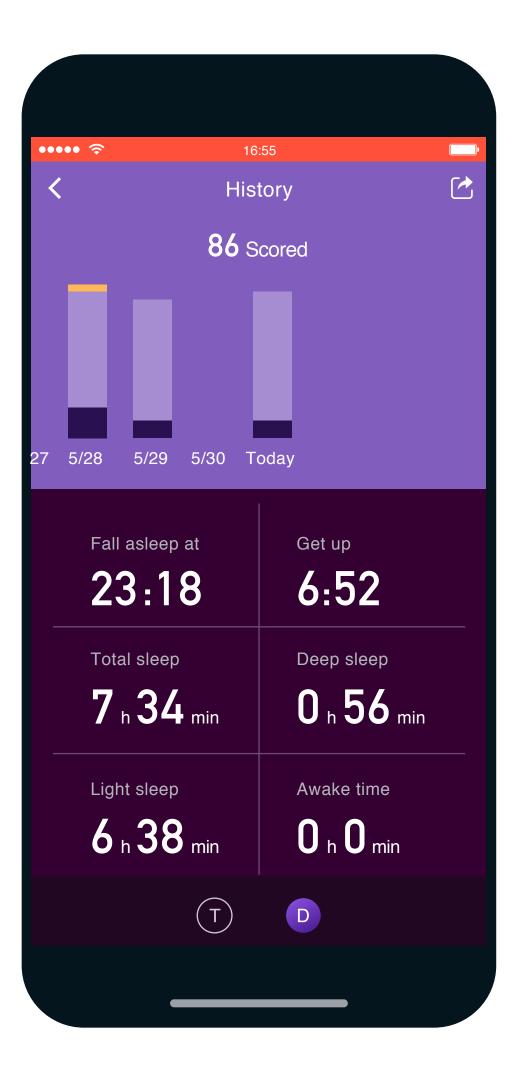

#### Step 10

Manage your reports and improve yourself

A.
Sports Reports.
Check your Running results.

A.
Sports Reports.
Check your Running results.

A.
Sports Reports.
Check your Running results.

B.
Health Reports.
Check your Blood
Pressure trend.

B.

Health Reports.
Check your Heart
Rate chart.

B.

Health Reports.
Check your Sleep
report.

B.

Health Reports.
Check your Sleep
report.

C.
Update your
Profile.

D Set your **Goals**.