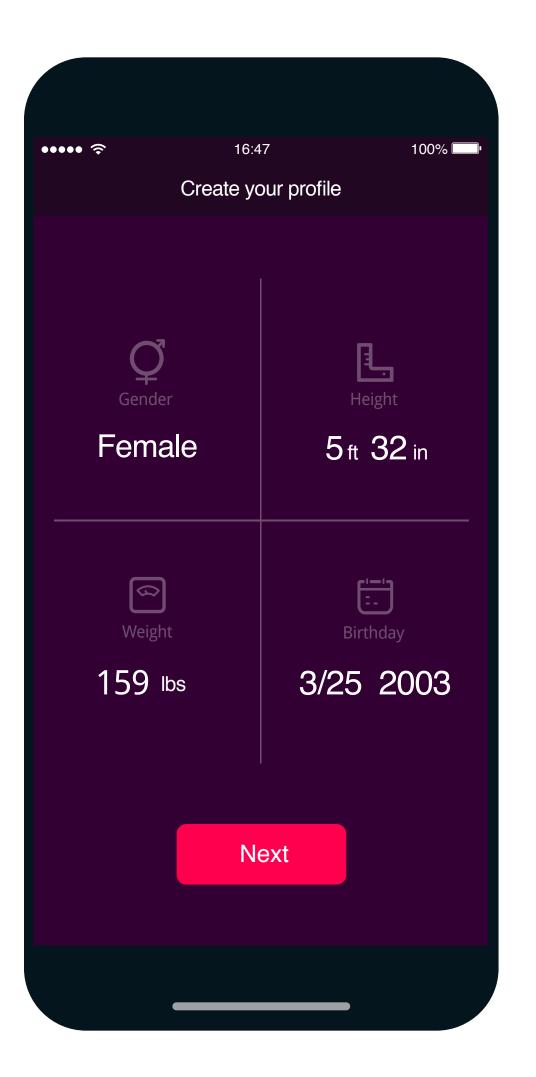

If you are already a VYVO™
user, fill in your **email** and **password** to login.

If you are a new user, tap on **Sign up**!

F. **Allow** all App
permissions required!

G.
Now please input
your essential parameter:
gender, height, weight,
and birthdate.