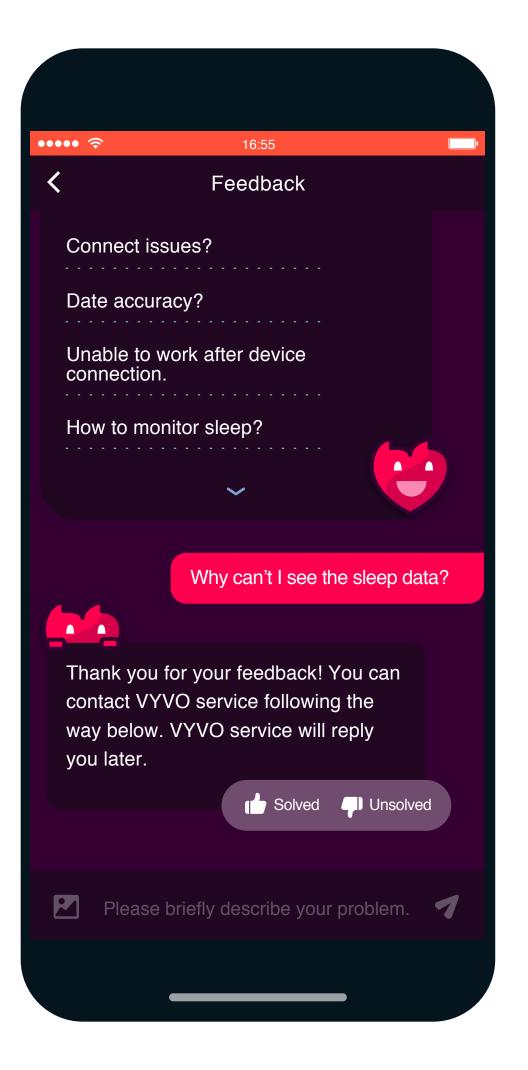

E.
Link to Strava or
Apple Health/Google
Fit to export your
measurements.

F.
Consult the user **Guide**.
Choose a **Language**.

G.
See **F.A.Q.** and or ask your own **questions**.

Now you are ready to discover everything you are capable of using all the available functions!