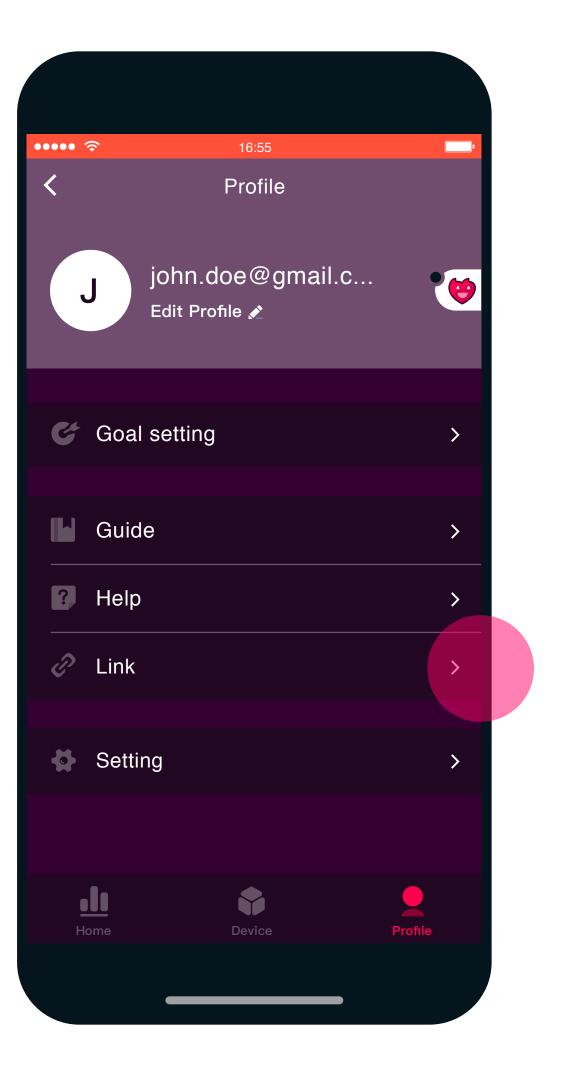

B.

Health Reports.
Check your Heart
Rate chart.

B.

Health Reports.
Check your Sleep
report.

B.

Health Reports.
Check your Sleep
report.

C.
Update your
Profile.

D Set your **Goals**.

E.
Link to Strava or
Apple Health/Google
Fit to export your
measurements.

F.
Consult the user **Guide**.
Choose a **Language**.

G.
See **F.A.Q.** and or ask your own **questions**.

Now you are ready to discover everything you are capable of using all the available functions!