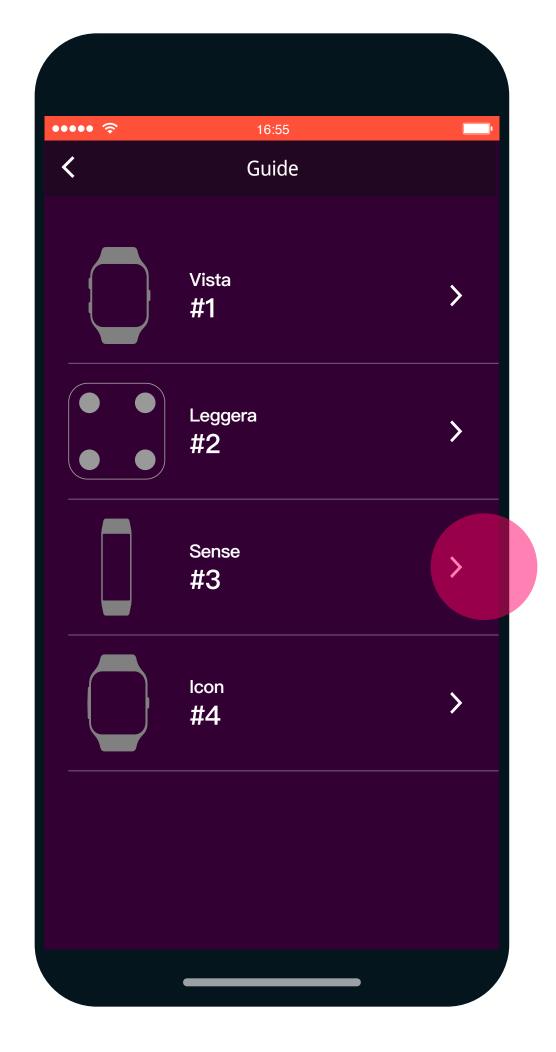

E.
Link to Strava or
Apple Health/Google
Fit to export your
measurements.

F.
Consult the user **Guide**.
Choose a **Language**.

G.
See **F.A.Q.** and or ask your own **questions**.

Now you are ready to discover everything you are capable of using all the available functions!