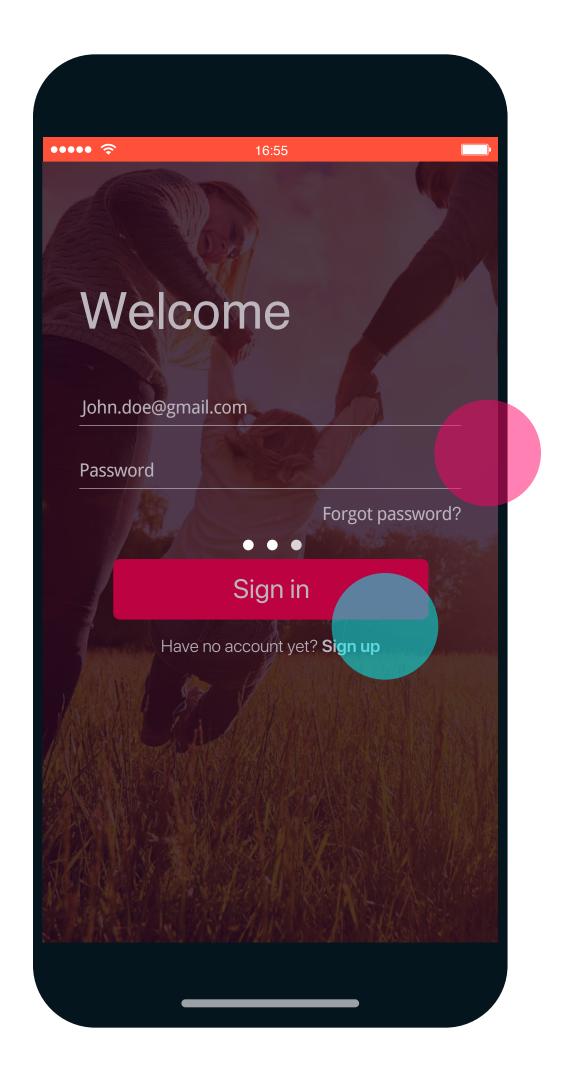

If you are already a VYVO™
user, fill in your **email** and **password** to login.

If you are a new user, tap on **Sign up**!

F. **Allow** all App
permissions required!

G.
Now please input
your essential parameter:
gender, height, weight,
and birthdate.