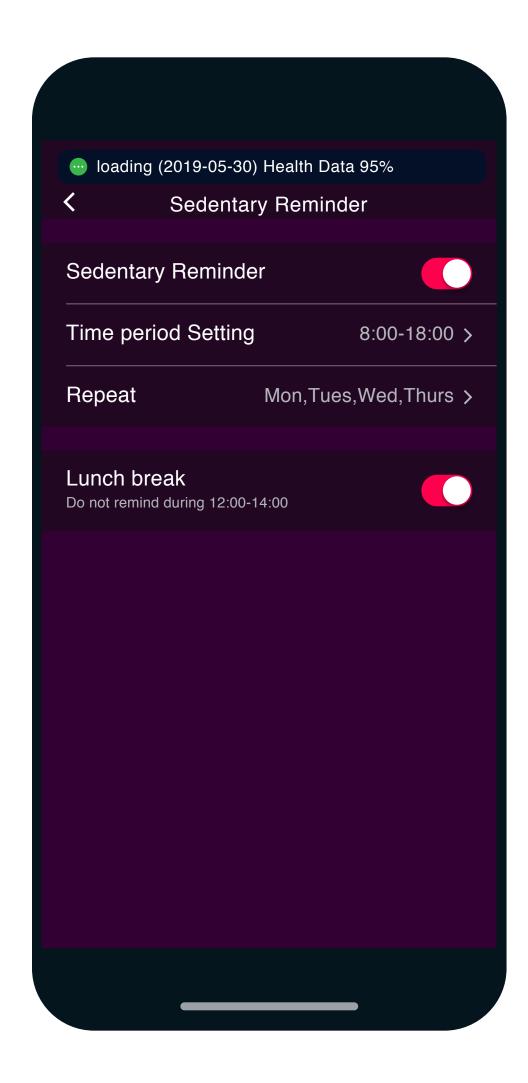

### Step 7

First Settings from the App

A.
In the device's menu,
you can see all the
information related to
your **Sense** and manage
the first important
settings.

B. Set an alarm

C.
Set a sedentary reminder.