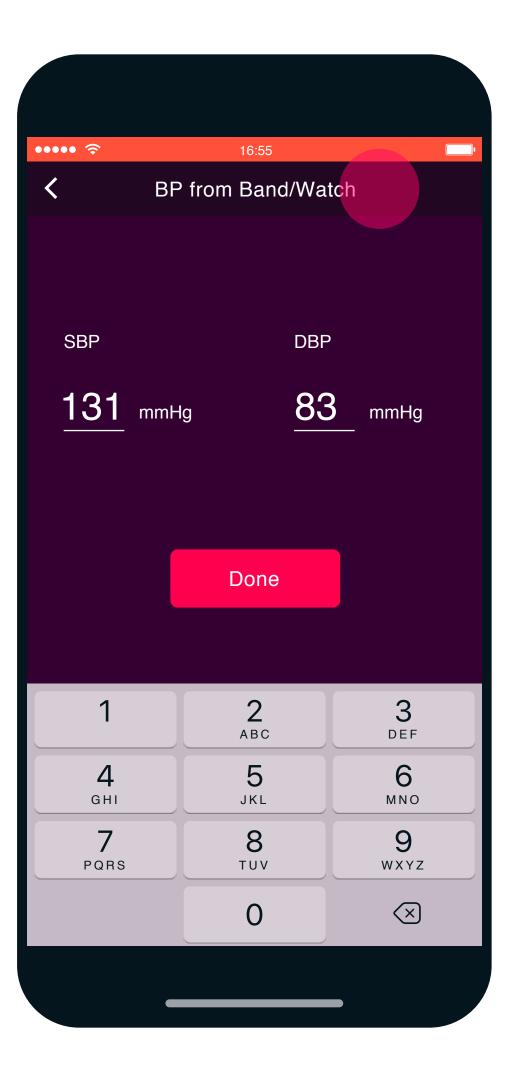

D.
Set the message notifications.

E.
Calibrate your device

E.
Calibrate your device:
Enter two measurements
performed with a
traditional Blood Pressure
measurement device.

E.

Calibrate your device:

- Enter the measurement that comes from Sense.