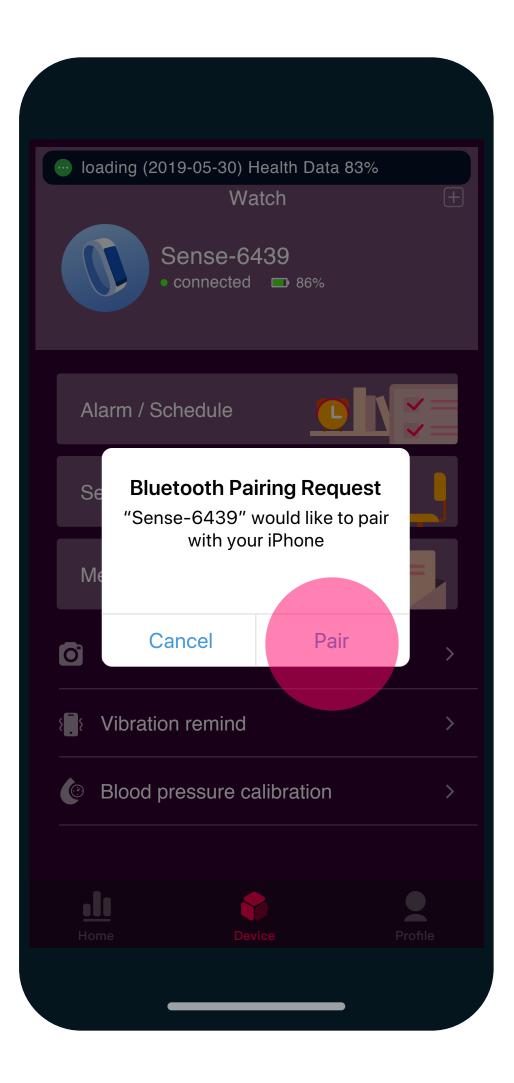

D.
On Sense>Settings>
About, you can check
the firmware version
and Sense ID of your
Watch.

E.
Connect your **Sense ID**.

F.
Accept the **bluetooth**pairing request.

G.
Wait for the first pairing sync.

H.
Once completed, your device will display updated date, weather, air quality, and time.