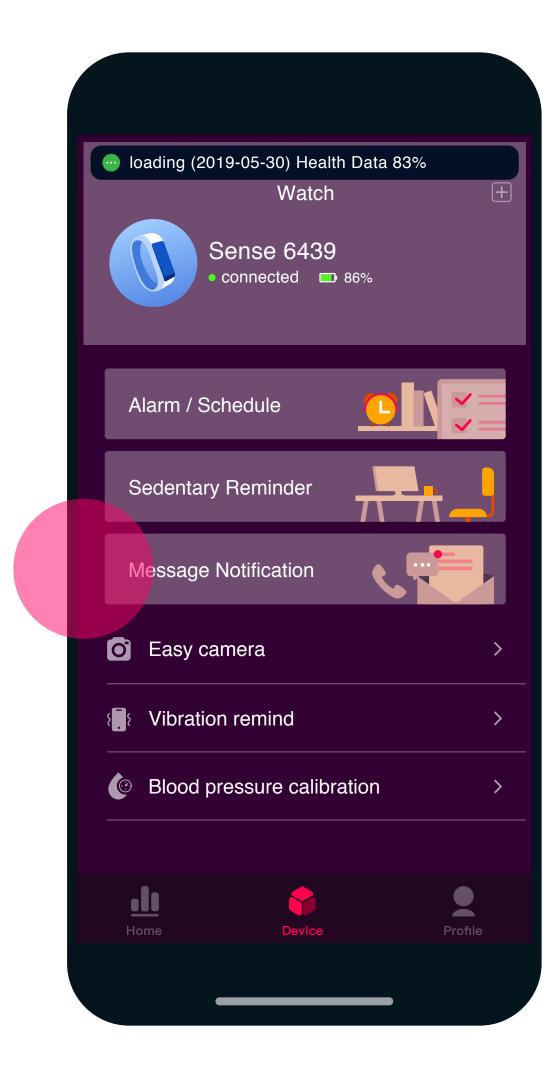

### Step 7

First Settings from the App

A.
In the device's menu,
you can see all the
information related to
your **Sense** and manage
the first important
settings.

B. Set an alarm

C.
Set a sedentary reminder.

D.
Set the message notifications.

E.
Calibrate your device

E.
Calibrate your device:
Enter two measurements
performed with a
traditional Blood Pressure
measurement device.

E.

Calibrate your device:

- Enter the measurement that comes from Sense.