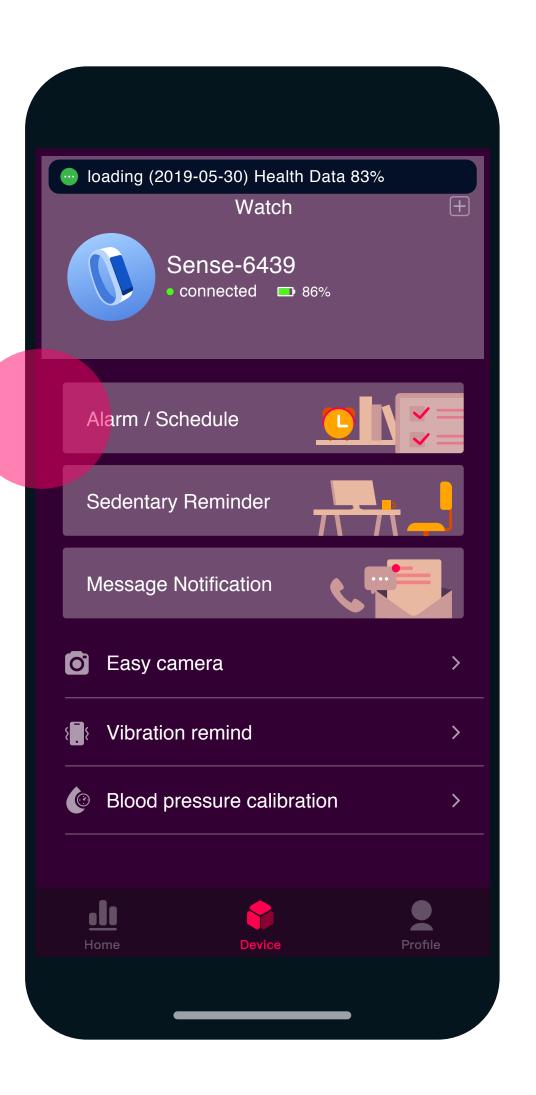

### Step 7

First Settings from the App

A.
In the device's menu,
you can see all the
information related to
your **Sense** and manage
the first important
settings.

B. Set an alarm

C.
Set a sedentary reminder.

D.
Set the message notifications.

E.
Calibrate your device

E.
Calibrate your device:
Enter two measurements
performed with a
traditional Blood Pressure
measurement device.

E.

Calibrate your device:

- Enter the measurement that comes from Sense.