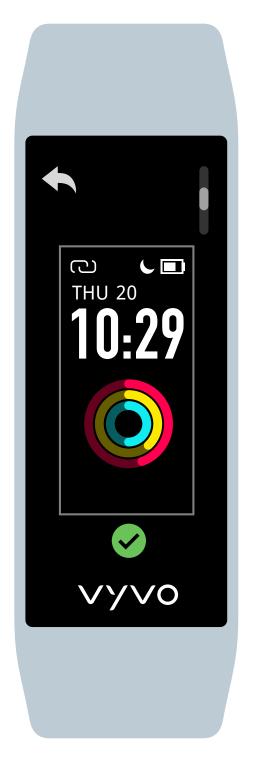

D.
On Sense>Settings>
About, you can check
the firmware version
and Sense ID of your
Watch.

E.
Connect your **Sense ID**.

F.
Accept the **bluetooth**pairing request.

G.
Wait for the first pairing sync.

H.
Once completed, your device will display updated date, weather, air quality, and time.