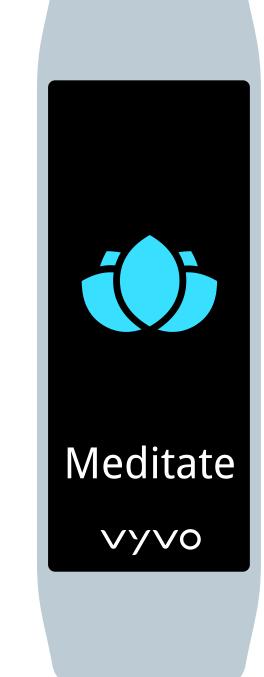

# Step 6

Perform a Meditation Training

A.
Access to the
Meditate function

B.Choose the measurement duration

Press and hold on the time to start the measurement

C.
Relaxe and don't move
your wrist while the
measurement is in progress!

D.
At the end of the measurement process, you can check your **result**.