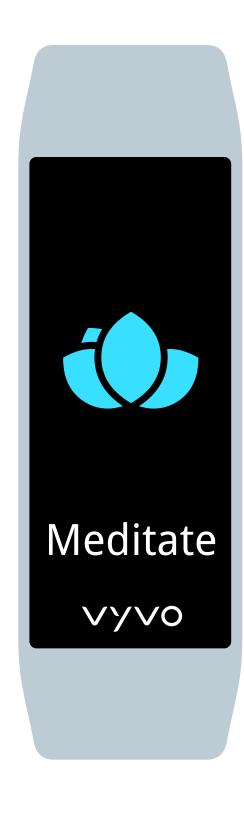

# Step 6

Perform a Meditation Training

A.
Access to the
Meditate function

B.Choose the measurement duration

Press and hold on the time to start the measurement

C.
Relaxe and don't move
your wrist while the
measurement is in progress!

D.
At the end of the measurement process, you can check your **result**.