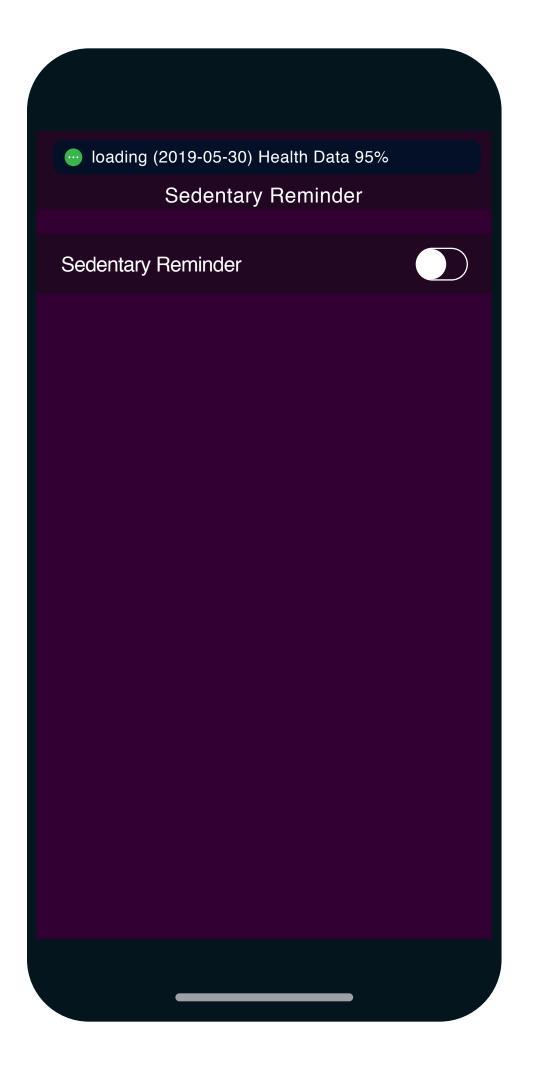

### Step 7

First Settings from the App

A.
In the device's menu,
you can see all the
information related to
your **Sense** and manage
the first important
settings.

B. Set an alarm

C.
Set a sedentary reminder.

D.
Set the message notifications.

E.
Calibrate your device

E.
Calibrate your device:
Enter two measurements
performed with a
traditional Blood Pressure
measurement device.

E.

Calibrate your device:

- Enter the measurement that comes from Sense.