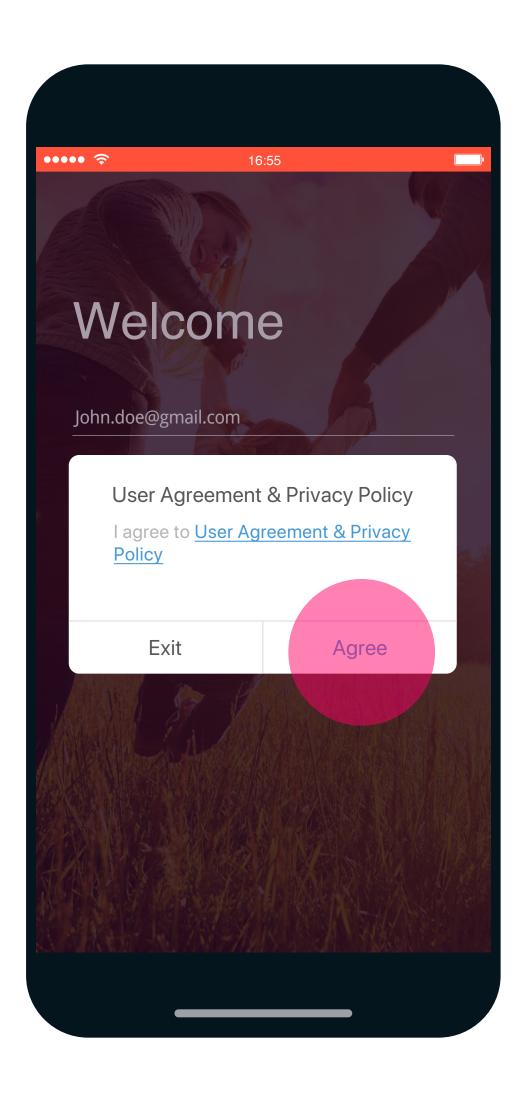

# Step 2

Download and start your VYVO™ Smart App

A.

Access the App Store or Google Play Store.

B. **Find** the VYVO™
Smart App.

C. **Download** and **Open** it.

D. **Agree** to the terms!

E.

If you are already a VYVO™
user, fill in your **email** and **password** to login.

If you are a new user, tap on **Sign up**!

F. **Allow** all App
permissions required!

G.
Now please input
your essential parameter:
gender, height, weight,
and birthdate.