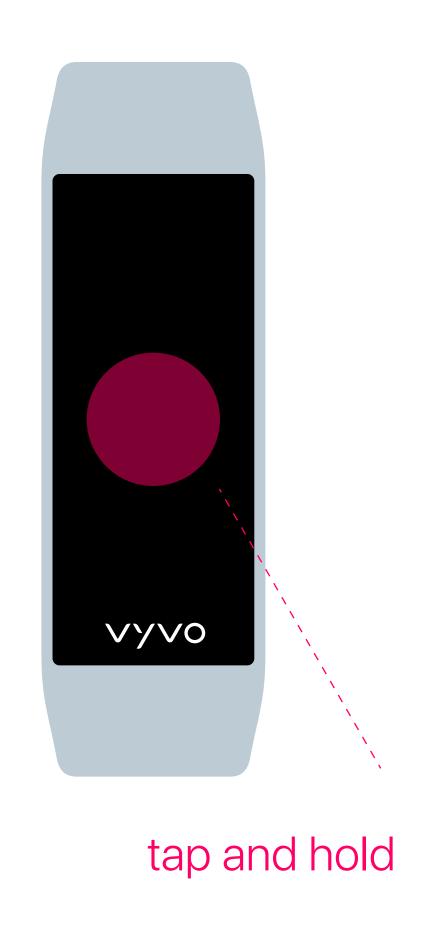

# Step 9 Use and personalize your Sense

A.
Receive your
Alerts.

B.
Check your
Messages.

C.
See your
Events.

D.
Change the home
interface and enter
the **Settings** section.

Choose Replace Dial.

D.
Change the home
interface and enter
the **Settings** section.

Tap and hold to Choose the Watch Face.