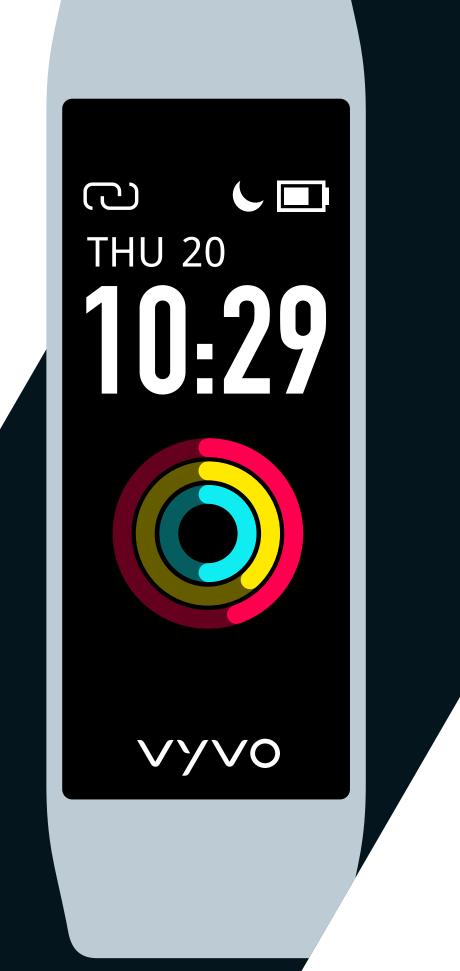

# STRAP ON YOUR SMARTBAND

C.
Please wear tight or as comfortably close to your skin as possible, making sure that the **Smartband** does not slide or move along with your movement.

D.
Press and hold the **screen**for power on.
If the device does not
power on, please fully
charge the device first.

E.
Discover the menu
by sliding
up and down.

F.

Sense has a touch display; you can tap on the screen to select each function.

D.
On Sense>Settings>
About, you can check
the firmware version
and Sense ID of your
Watch.

E.
Connect your **Sense ID**.

F.
Accept the **bluetooth**pairing request.

G.
Wait for the first pairing sync.

H.
Once completed, your device will display updated date, weather, air quality, and time.