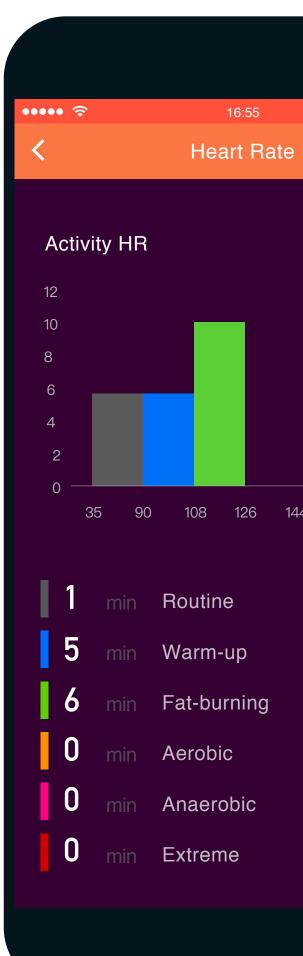

B.

Health Reports.
Check your Heart
Rate chart.

B.

Health Reports.
Check your Sleep
report.

B.

Health Reports.
Check your Sleep
report.

C.
Update your
Profile.

D Set your **Goals**.