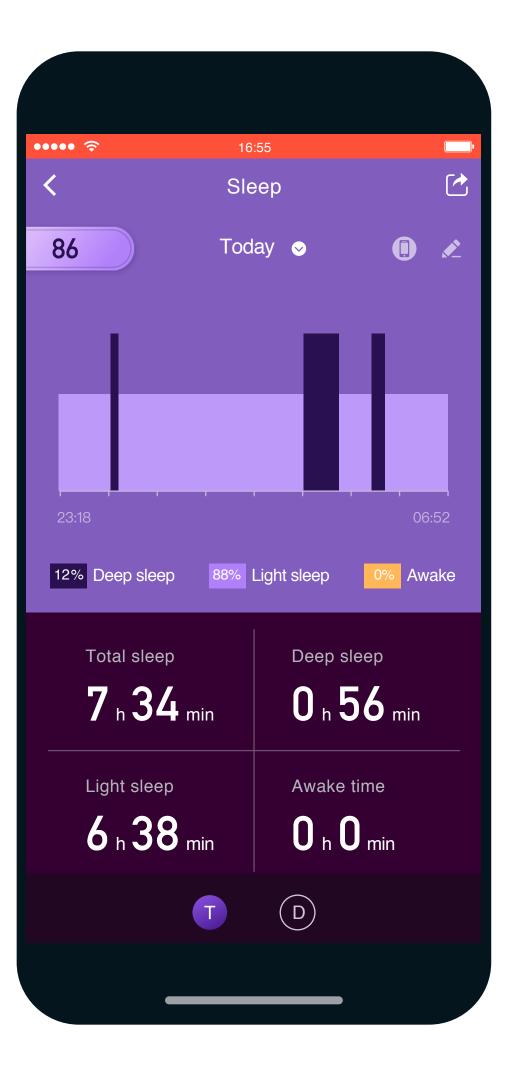

B.

Health Reports.
Check your Heart
Rate chart.

B.

Health Reports.
Check your Sleep
report.

B.

Health Reports.
Check your Sleep
report.

C.
Update your
Profile.

D Set your **Goals**.