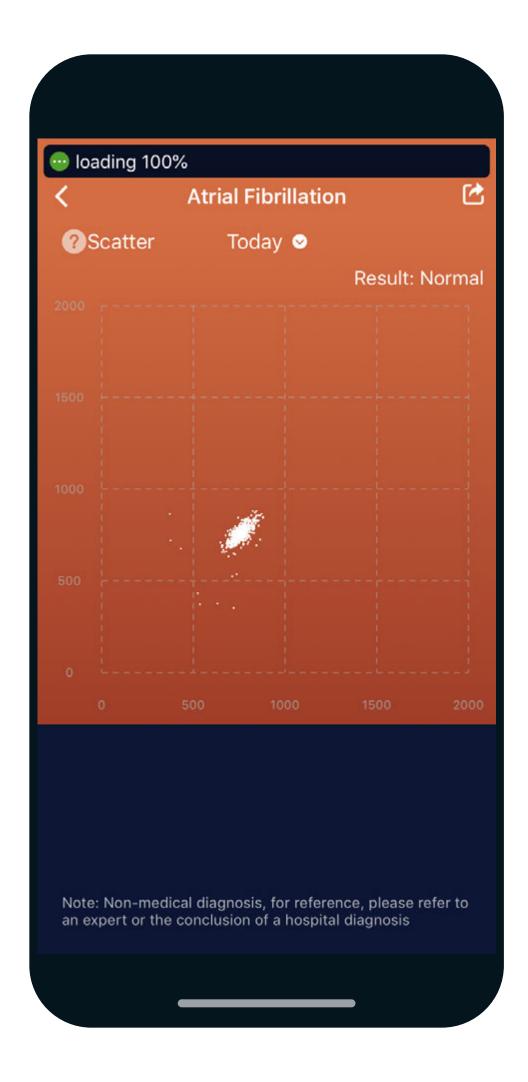

### **ATRIAL FIBRILLATION**

Α.

Access to Healt menu

B.
Choose **Atrial Fibrillation**measurement

Press and hold on the display to start the measurement

C.
Don't move your wrist and your finger while the measurement is in progress!

D.
At the end of the measurement process, for check your **result**, you have to access VYVO Smart App.

E.Check your result insideVYVO Smart App