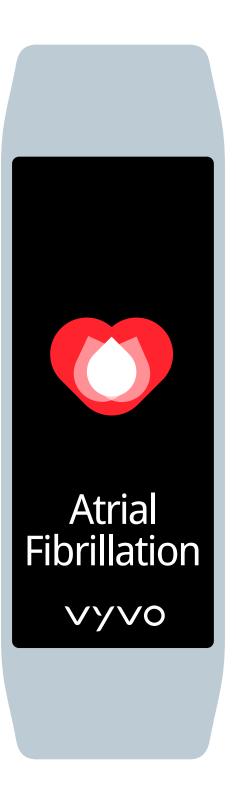

### **ATRIAL FIBRILLATION**

Α.

Access to Healt menu

B.
Choose **Atrial Fibrillation**measurement

Press and hold on the display to start the measurement

C.
Don't move your wrist and your finger while the measurement is in progress!

D.
At the end of the measurement process, for check your **result**, you have to access VYVO Smart App.

E.Check your result insideVYVO Smart App