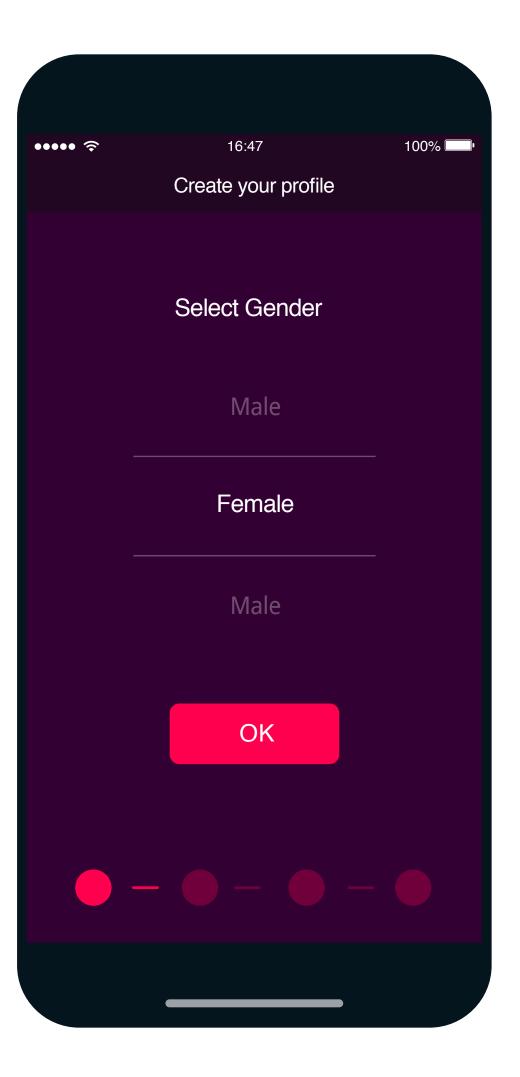

If you are already a VYVO™
user, fill in your **email** and **password** to login.

If you are a new user, tap on **Sign up**!

F. **Allow** all App
permissions required!

G.
Now please input
your essential parameter:
gender, height, weight,
and birthdate.