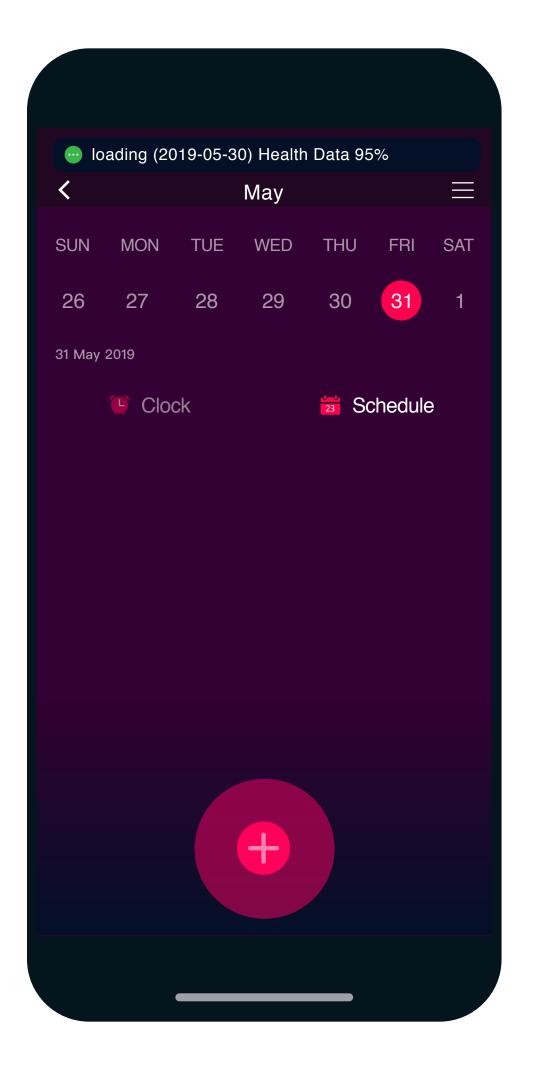

### Step 7

First Settings from the App

A.
In the device's menu,
you can see all the
information related to
your **Sense** and manage
the first important
settings.

B. Set an alarm

C.
Set a sedentary reminder.