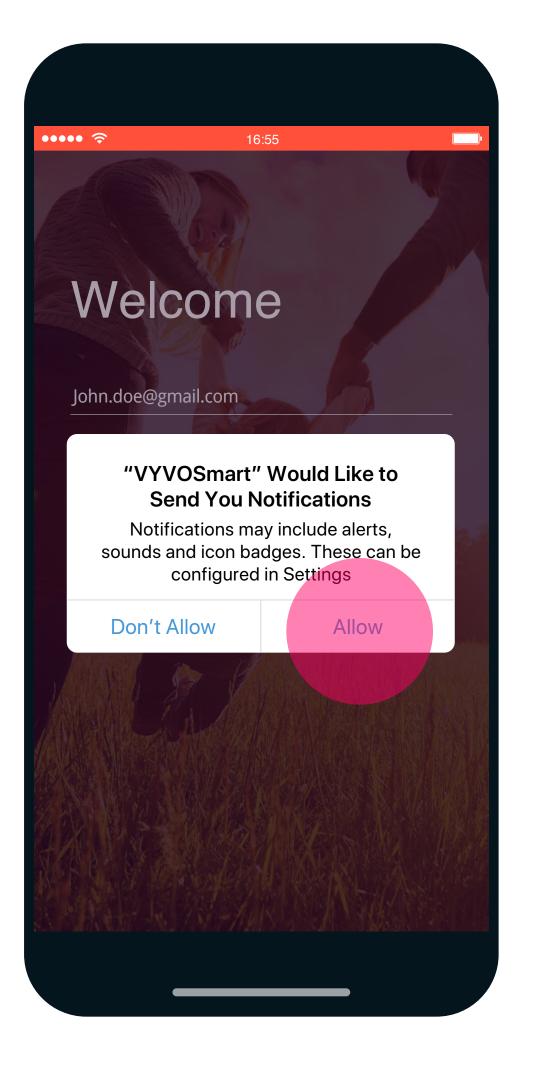

If you are already a VYVO™
user, fill in your **email** and **password** to login.

If you are a new user, tap on **Sign up**!

F. **Allow** all App
permissions required!

G.
Now please input
your essential parameter:
gender, height, weight,
and birthdate.