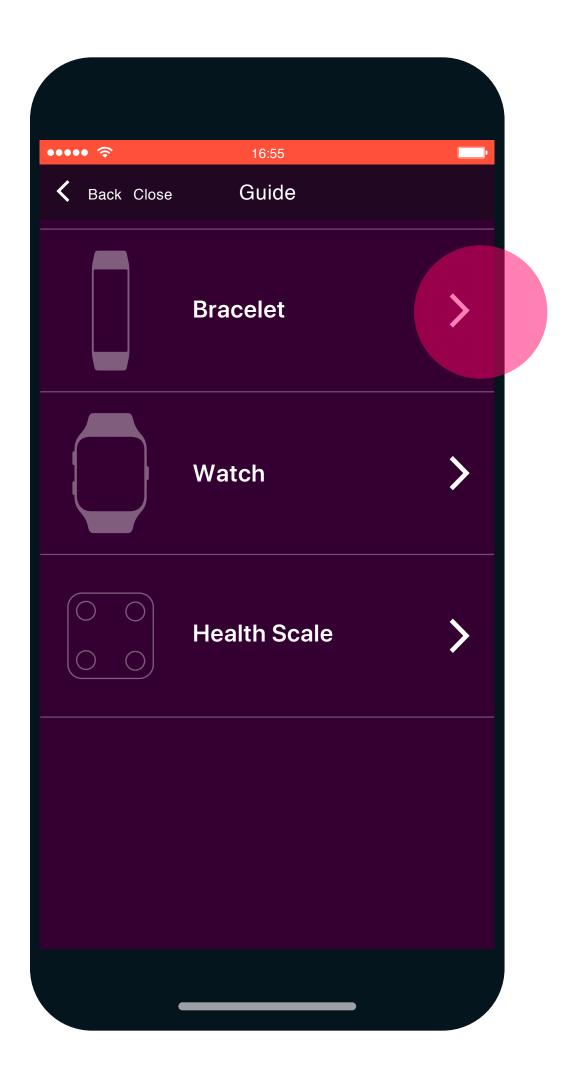

E.
Link to Strava or
Apple Health/Google
Fit to export your
measurements.

F.
Consult the user **Guide**.
Choose a **Language**.

G.
See **F.A.Q.** and or ask your own **questions**.

Now you are ready to discover everything you are capable of using all the available functions!