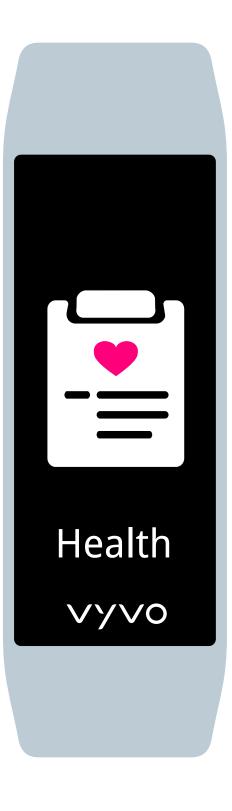

# Step 4

Perform your first Measurement

A.
On your **Sense**, go to the **Health** menu.

B.
Press and hold on the chosen measurement to **begin**.

C. **Don't move** your wrist while the measurement is in progress!