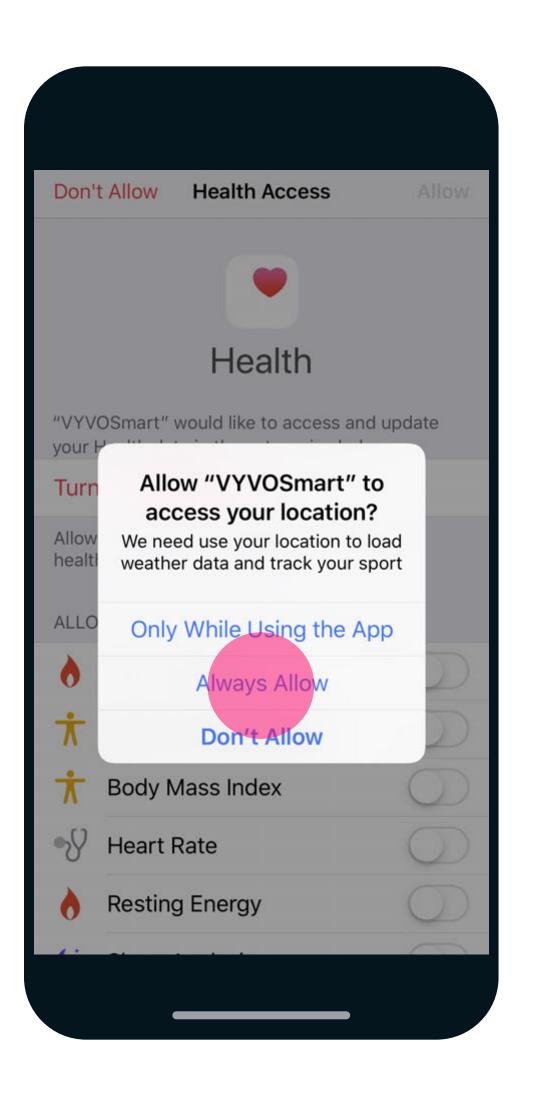

# Step 2

Download and start your VYVO™ Smart App

A.

Access the App Store or Google Play Store.

B. **Find** the VYVO™
Smart App.

C. **Download** and **Open** it.

D. **Agree** to the terms!

E.

If you are already a VYVO™
user, fill in your **email** and **password** to login.

If you are a new user, tap on **Sign up**!

F. **Allow** all App
permissions required!

G.
Now please input
your essential parameter:
gender, height, weight,
and birthdate.