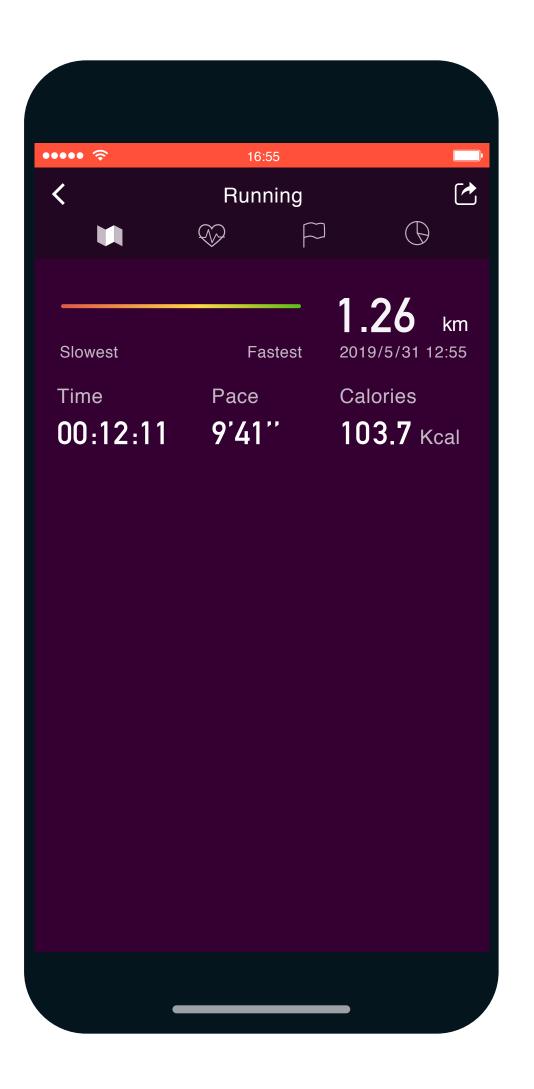

E.
You can **pause** the activities at any time you wish.

F.
Stop and check
your results.