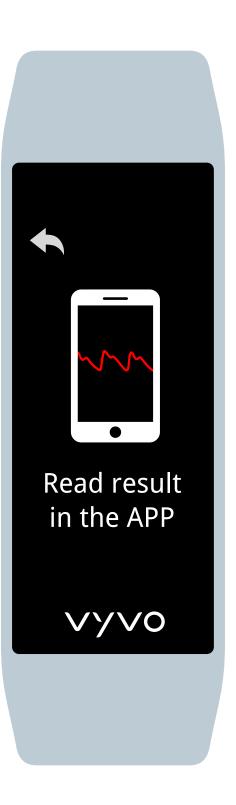

Make sure you touch them gently without pressing.

Don't move your wrist and your finger while the measurement is in progress!

D.
At the end of the measurement process, for check your **result**, you have to access VYVO Smart App.

E.Check your result insideVYVO Smart App

D.
At the end of the measurement process, for check your **result**, you have to access VYVO Smart App.

E.Check your result insideVYVO Smart App