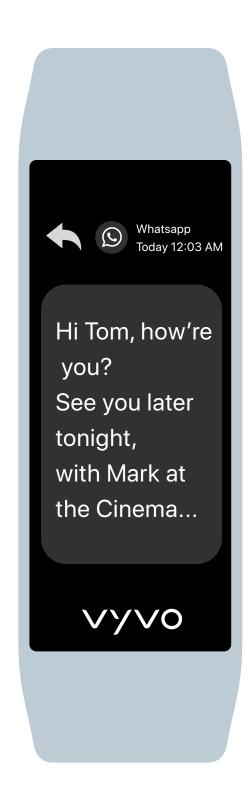

# Step 9 Use and personalize your Sense

A.
Receive your
Alerts.

B.
Check your
Messages.

C.
See your
Events.

D.
Change the home
interface and enter
the **Settings** section.

Choose Replace Dial.

D.
Change the home
interface and enter
the **Settings** section.