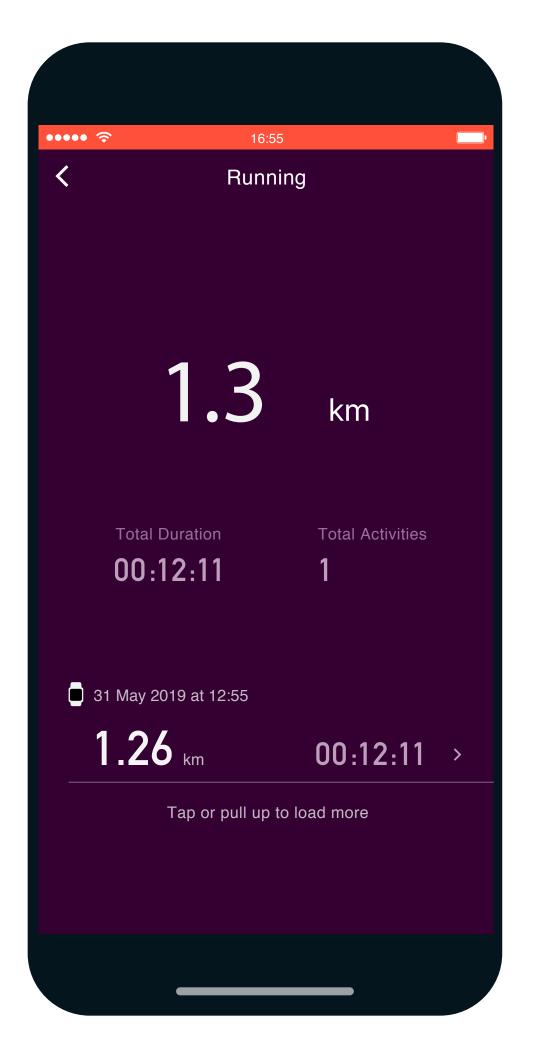

#### Step 10

Manage your reports and improve yourself

A.
Sports Reports.
Check your Running results.

A.
Sports Reports.
Check your Running results.

A.
Sports Reports.
Check your Running results.

B.
Health Reports.
Check your Blood
Pressure trend.