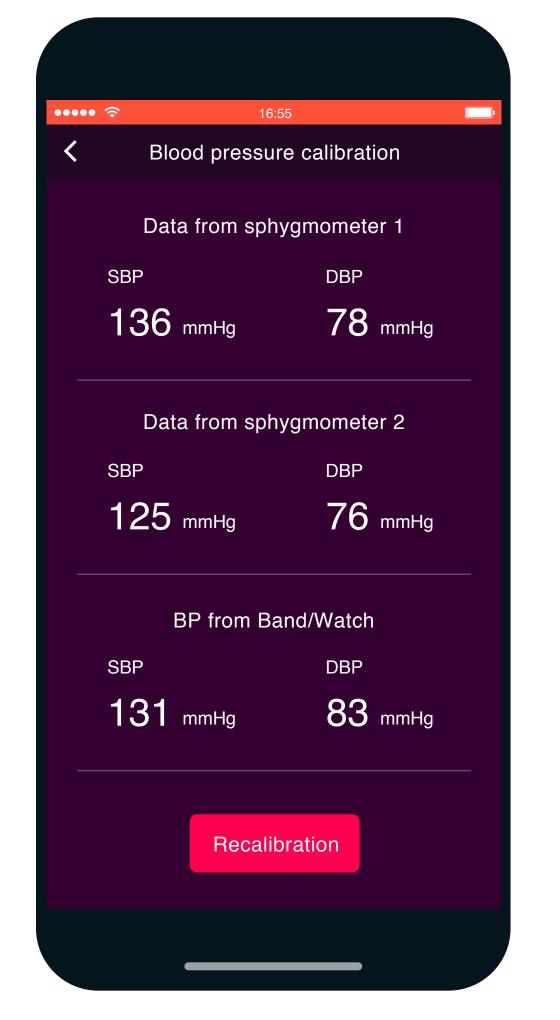

D.
Set the message notifications.

E.
Calibrate your device

E.
Calibrate your device:
Enter two measurements
performed with a
traditional Blood Pressure
measurement device.

E.

Calibrate your device:

- Enter the measurement that comes from Sense.

Calibration Result!