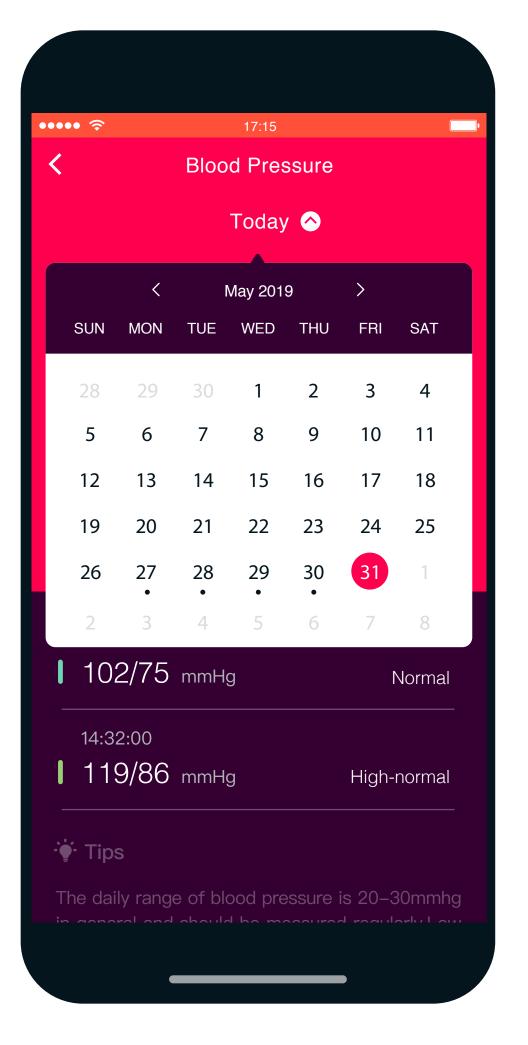

#### Step 10

Manage your reports and improve yourself

A.
Sports Reports.
Check your Running results.

A.
Sports Reports.
Check your Running results.

A.
Sports Reports.
Check your Running results.

B.
Health Reports.
Check your Blood
Pressure trend.

B.

Health Reports.
Check your Heart
Rate chart.

B.

Health Reports.
Check your Sleep
report.

B.

Health Reports.
Check your Sleep
report.

C.
Update your
Profile.

D Set your **Goals**.