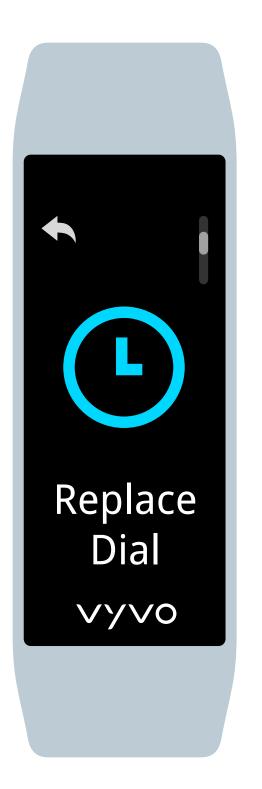

# Step 9 Use and personalize your Sense

A.
Receive your
Alerts.

B.
Check your
Messages.

C.
See your
Events.

D.
Change the home
interface and enter
the **Settings** section.

Choose Replace Dial.

D.
Change the home
interface and enter
the **Settings** section.