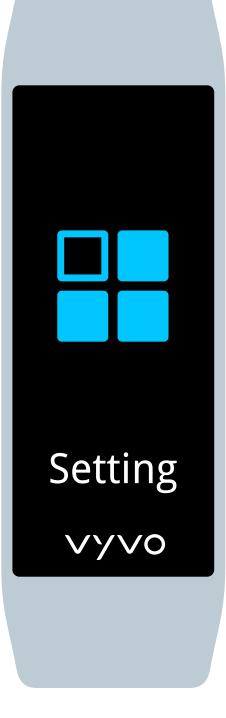

### Step 7

First Settings from the App

A.
In the device's menu,
you can see all the
information related to
your **Sense** and manage
the first important
settings.

B. Set an alarm

C.
Set a sedentary reminder.