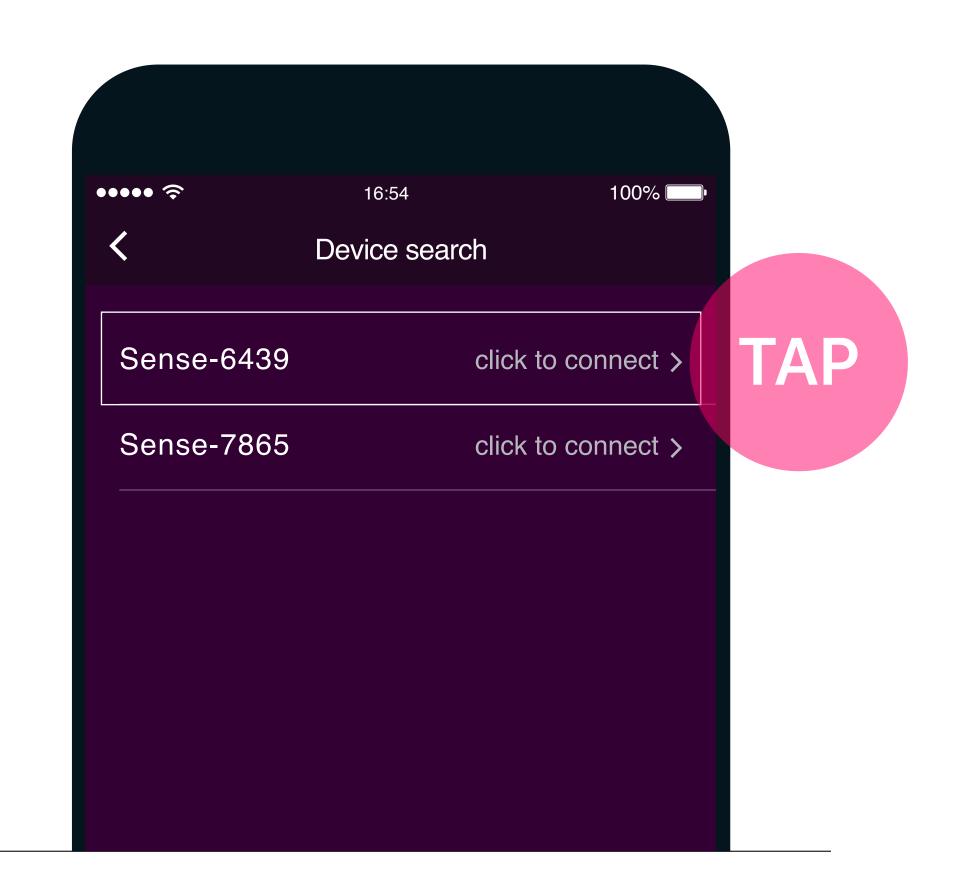

# Step 3 Pair your Sense

A.
Tap on **Device** on the app's menu.

B.
Tap on the "+" to add a new **Bracelet**.

B. Search...

If you are unsure about which **Sense** is yours, you can check the **setting menu** on your Smartband.

D.
On Sense>Settings>
About, you can check
the firmware version
and Sense ID of your
Watch.

E.
Connect your **Sense ID**.

F.
Accept the **bluetooth**pairing request.

G.
Wait for the first pairing sync.

H.
Once completed, your device will display updated date, weather, air quality, and time.