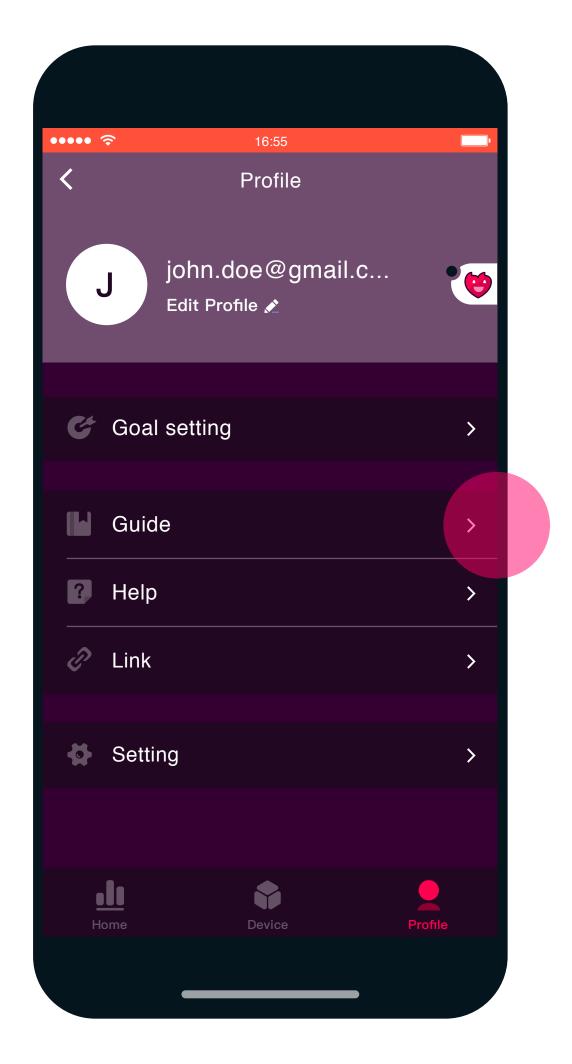

E.
Link to Strava or
Apple Health/Google
Fit to export your
measurements.

F.
Consult the user **Guide**.
Choose a **Language**.

G.
See **F.A.Q.** and or ask your own **questions**.

Now you are ready to discover everything you are capable of using all the available functions!