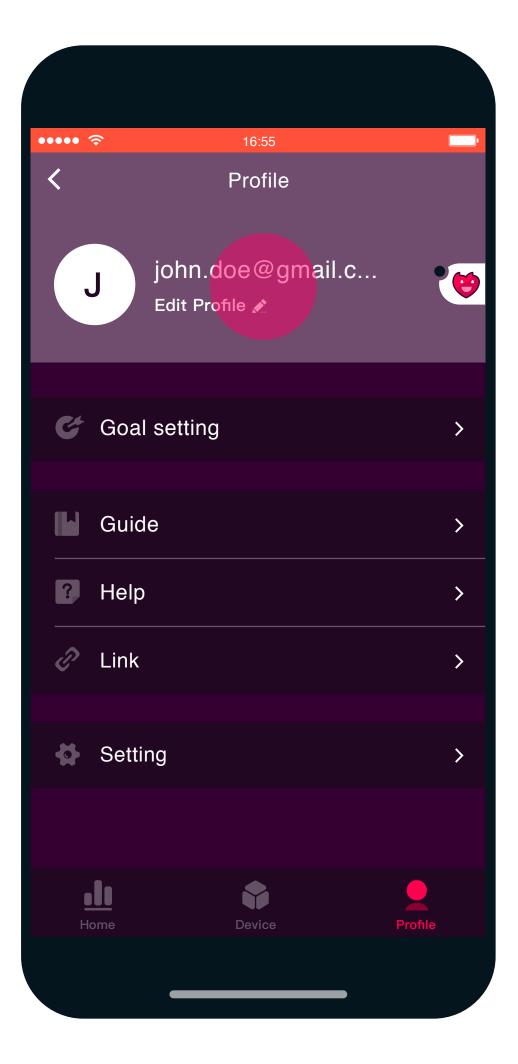

B.

Health Reports.
Check your Heart
Rate chart.

B.

Health Reports.
Check your Sleep
report.

B.

Health Reports.
Check your Sleep
report.

C.
Update your
Profile.

D Set your **Goals**.

E.
Link to Strava or
Apple Health/Google
Fit to export your
measurements.

F.
Consult the user **Guide**.
Choose a **Language**.

G.
See **F.A.Q.** and or ask your own **questions**.

Now you are ready to discover everything you are capable of using all the available functions!