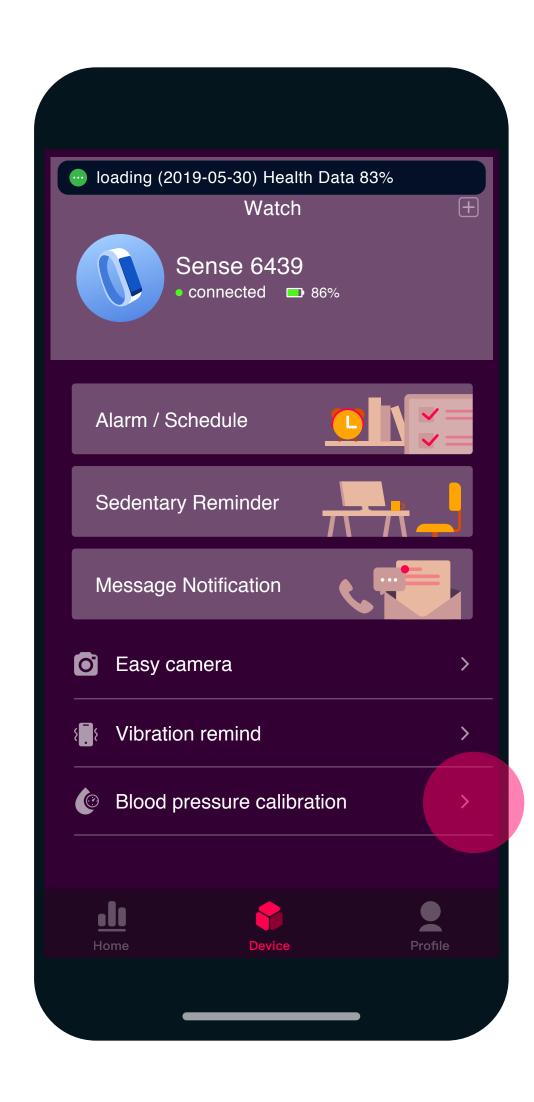

D.
Set the message notifications.

E.
Calibrate your device

E.
Calibrate your device:
Enter two measurements
performed with a
traditional Blood Pressure
measurement device.

E.

Calibrate your device:

- Enter the measurement that comes from Sense.