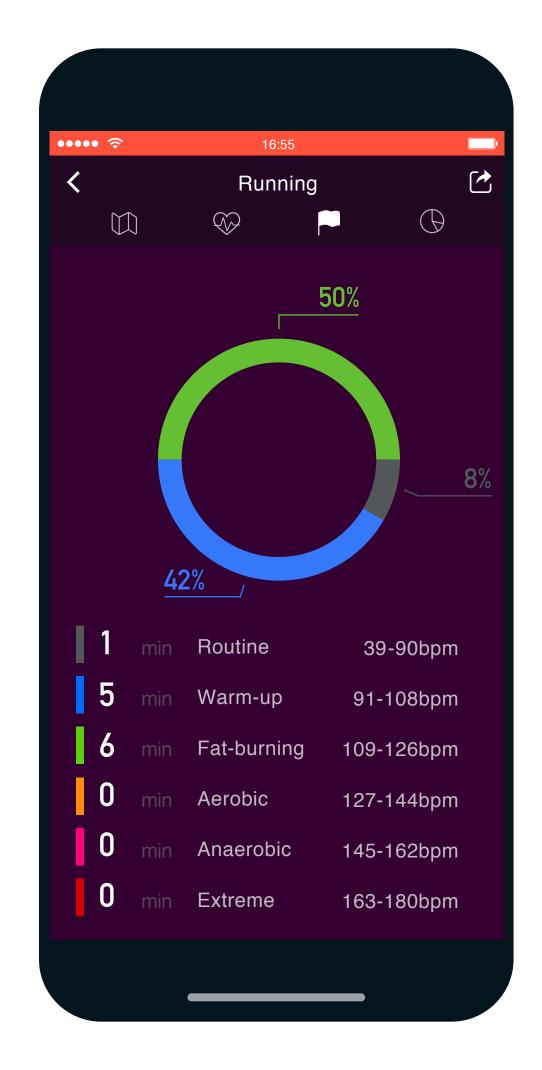

#### Step 10

Manage your reports and improve yourself

A.
Sports Reports.
Check your Running results.

A.
Sports Reports.
Check your Running results.

A.
Sports Reports.
Check your Running results.

B.
Health Reports.
Check your Blood
Pressure trend.

B.

Health Reports.
Check your Heart
Rate chart.

B.

Health Reports.
Check your Sleep
report.

B.

Health Reports.
Check your Sleep
report.

C.
Update your
Profile.

D Set your **Goals**.