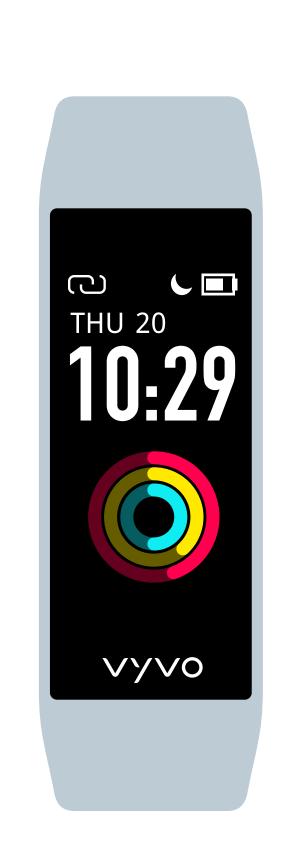

D.
On Sense>Settings>
About, you can check
the firmware version
and Sense ID of your
Watch.

E.
Connect your **Sense ID**.

F.
Accept the **bluetooth**pairing request.

G.
Wait for the first pairing sync.

H.
Once completed, your device will display updated date, weather, air quality, and time.