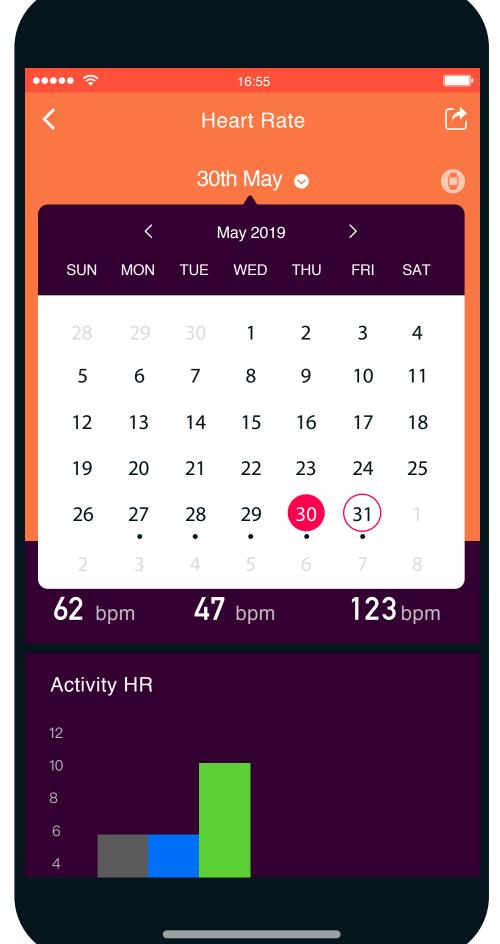

B.

Health Reports.
Check your Heart
Rate chart.

B.

Health Reports.
Check your Sleep
report.

B.

Health Reports.
Check your Sleep
report.

C.
Update your
Profile.

D Set your **Goals**.