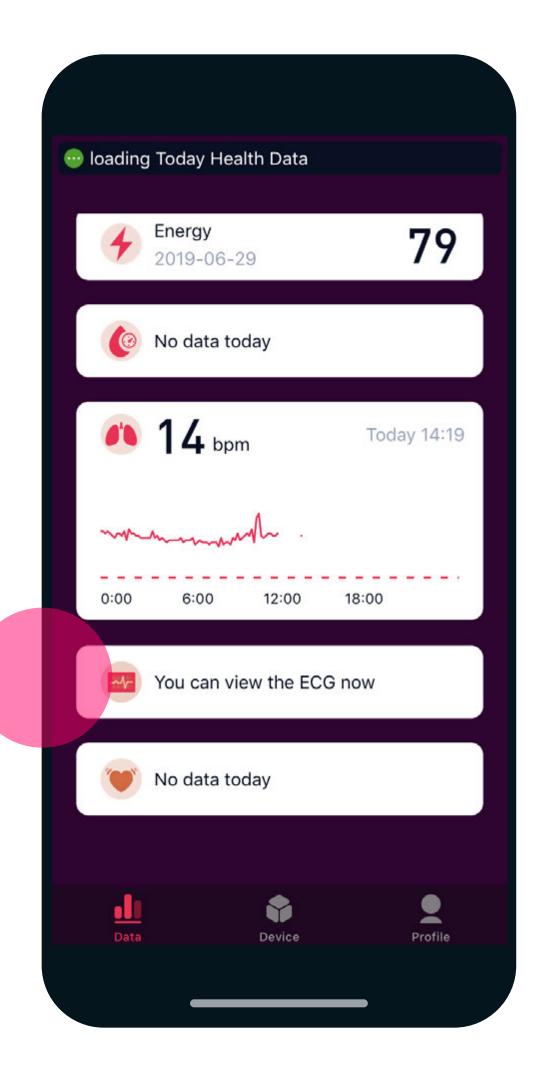

Make sure you touch them gently without pressing.

Don't move your wrist and your finger while the measurement is in progress!

D.
At the end of the measurement process, for check your **result**, you have to access VYVO Smart App.

E.Check your result insideVYVO Smart App

### **ATRIAL FIBRILLATION**

Α.

Access to Healt menu

B.
Choose **Atrial Fibrillation**measurement

Press and hold on the display to start the measurement

C.
Don't move your wrist and your finger while the measurement is in progress!

D.
At the end of the measurement process, for check your **result**, you have to access VYVO Smart App.

E.Check your result insideVYVO Smart App