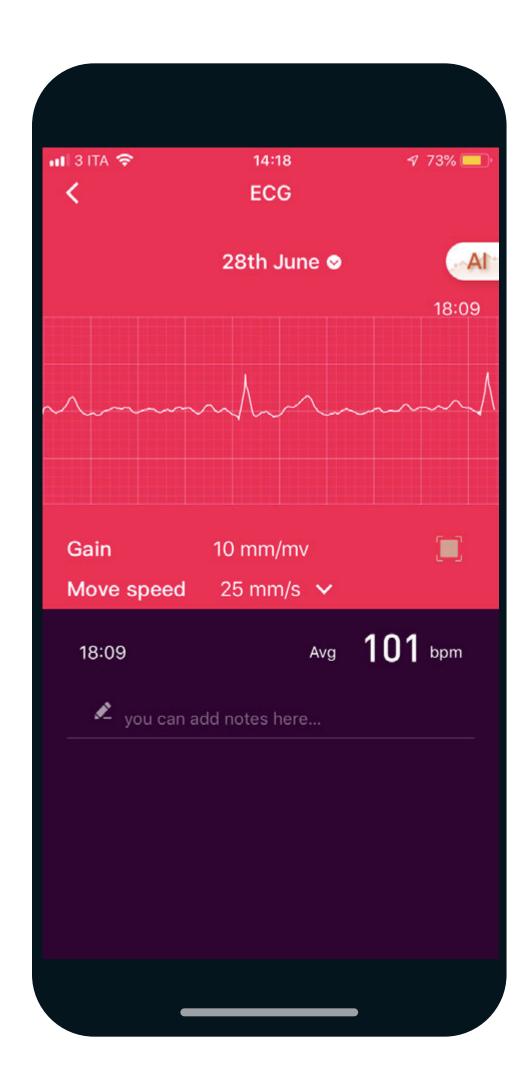

Make sure you touch them gently without pressing.

Don't move your wrist and your finger while the measurement is in progress!

D.
At the end of the measurement process, for check your **result**, you have to access VYVO Smart App.

E.Check your result insideVYVO Smart App