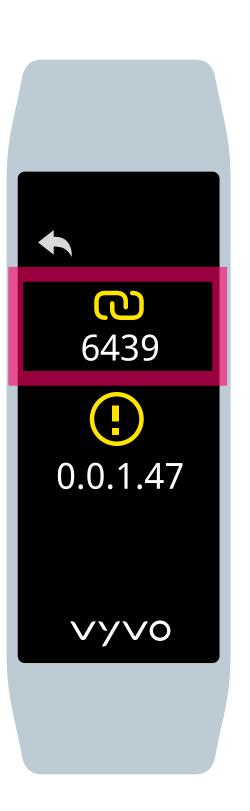

# Step 3 Pair your Sense

A.
Tap on **Device** on the app's menu.

B.
Tap on the "+" to add a new **Bracelet**.

B. Search...

If you are unsure about which **Sense** is yours, you can check the **setting menu** on your Smartband.

D.
On Sense>Settings>
About, you can check
the firmware version
and Sense ID of your
Watch.

E.
Connect your **Sense ID**.

F.
Accept the **bluetooth**pairing request.

G.
Wait for the first pairing sync.

H.
Once completed, your device will display updated date, weather, air quality, and time.