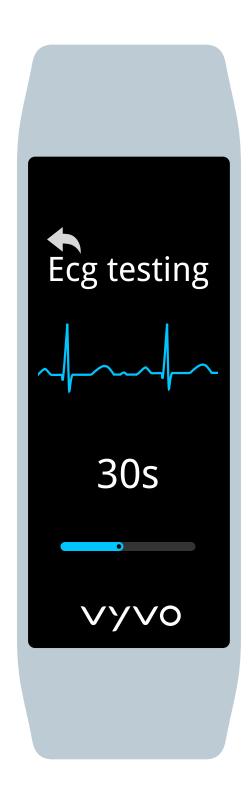

### **ECG MEASUREMENT**

Α.

Access to Healt menu

B. Choose **EKG** measurement

Press and hold on the display to start the measurement

C.

Place your index finger on the watch electrode to measure.

The electrode is the metallic plate on the right side.

Make sure you touch them gently without pressing.

Don't move your wrist and your finger while the measurement is in progress!

D.
At the end of the measurement process, for check your **result**, you have to access VYVO Smart App.