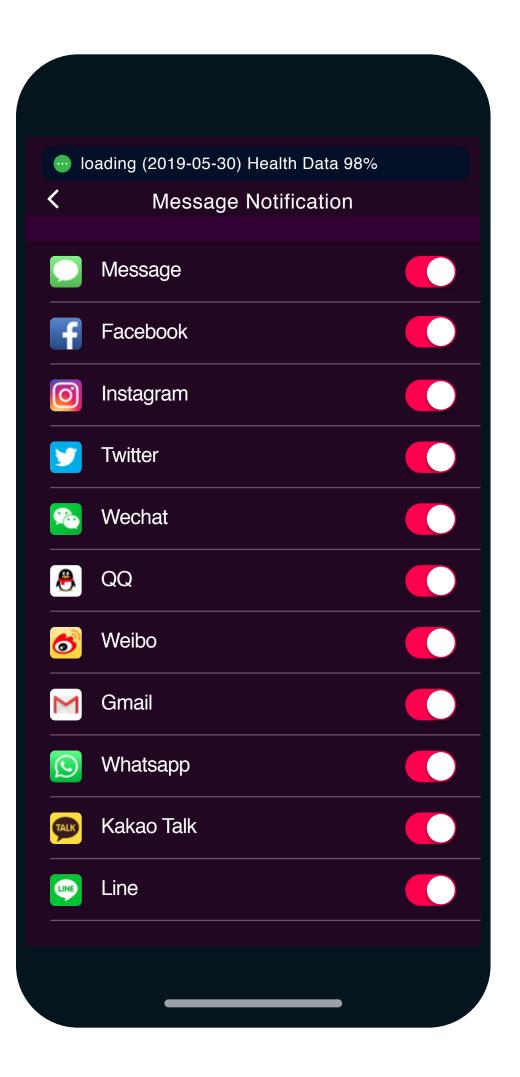

D.
Set the message notifications.

E.
Calibrate your device

E.
Calibrate your device:
Enter two measurements
performed with a
traditional Blood Pressure
measurement device.

E.

Calibrate your device:

- Enter the measurement that comes from Sense.