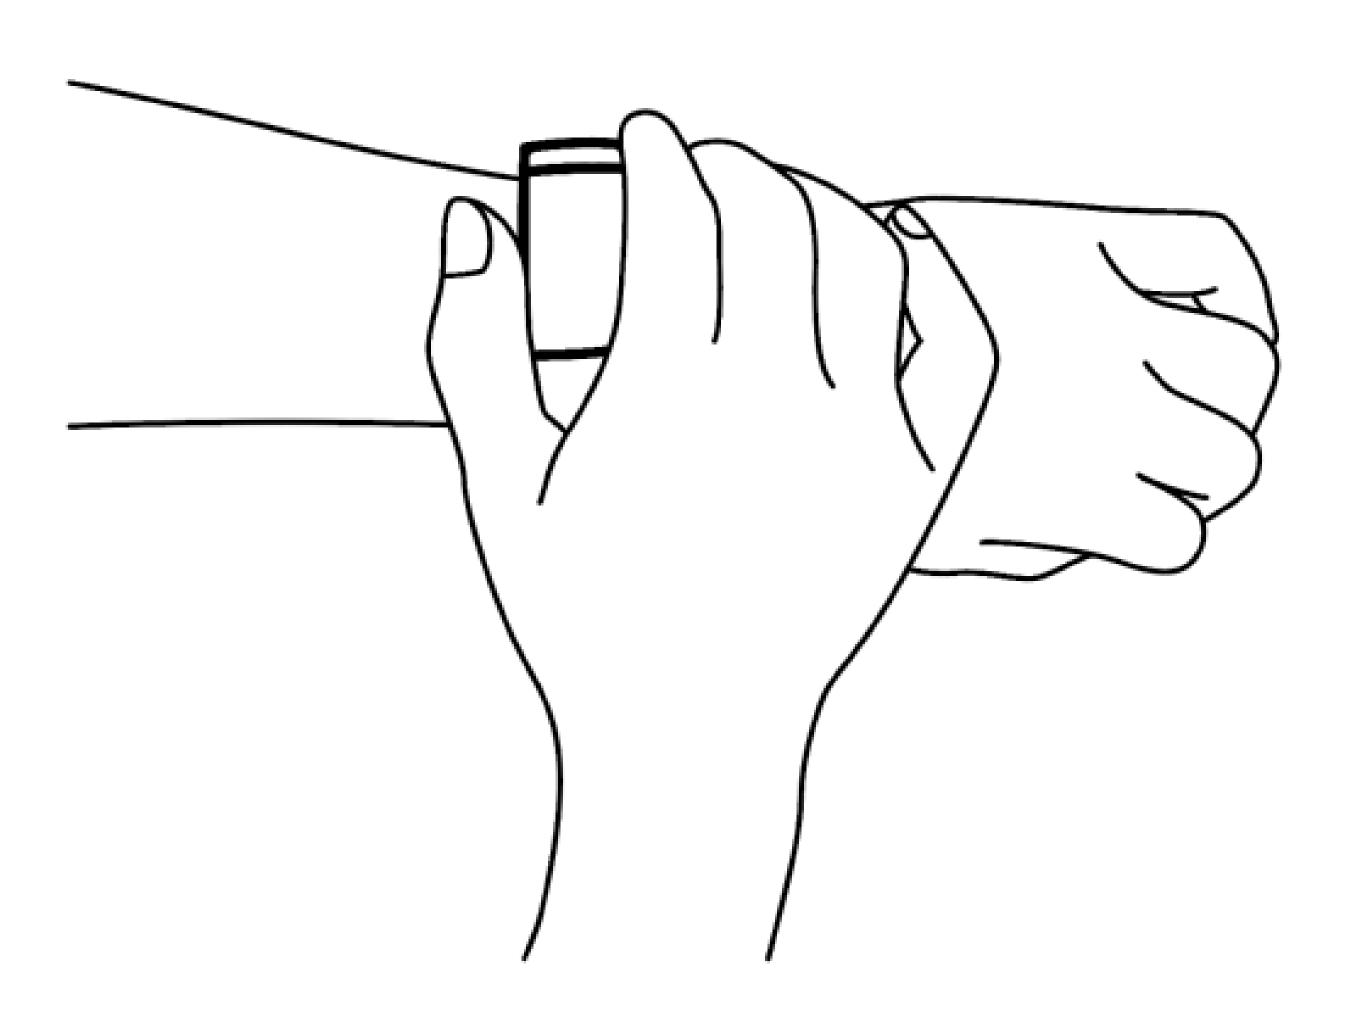

### **ECG MEASUREMENT**

Α.

Access to Healt menu

B. Choose **EKG** measurement

Press and hold on the display to start the measurement

C.

Place your index finger on the watch electrode to measure.

The electrode is the metallic plate on the right side.

Make sure you touch them gently without pressing.

Don't move your wrist and your finger while the measurement is in progress!

D.
At the end of the measurement process, for check your **result**, you have to access VYVO Smart App.