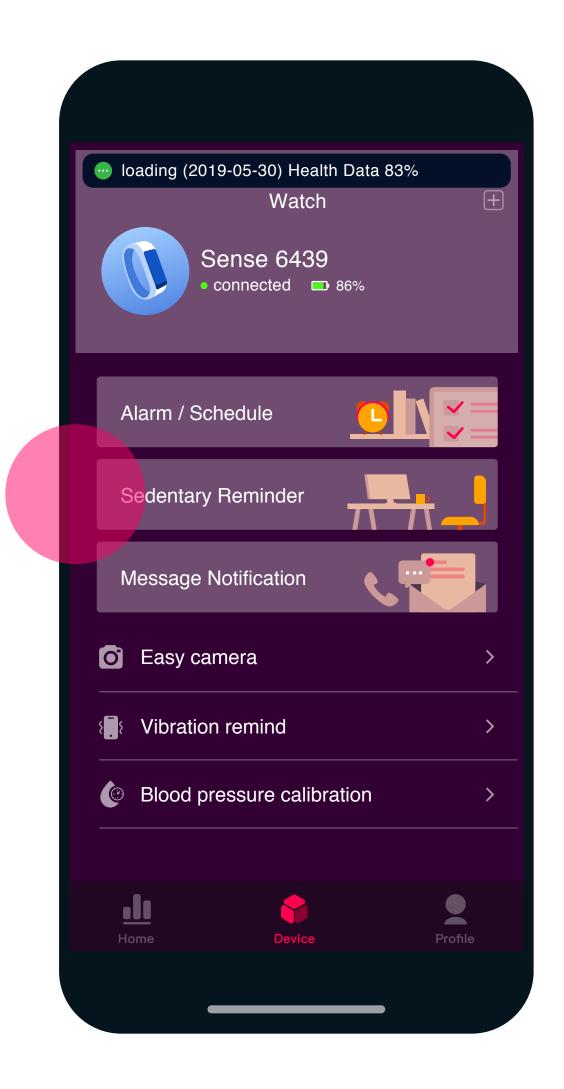

### Step 7

First Settings from the App

A.
In the device's menu,
you can see all the
information related to
your **Sense** and manage
the first important
settings.

B. Set an alarm

C.
Set a sedentary reminder.

D.
Set the message notifications.

E.
Calibrate your device

E.
Calibrate your device:
Enter two measurements
performed with a
traditional Blood Pressure
measurement device.

E.

Calibrate your device:

- Enter the measurement that comes from Sense.