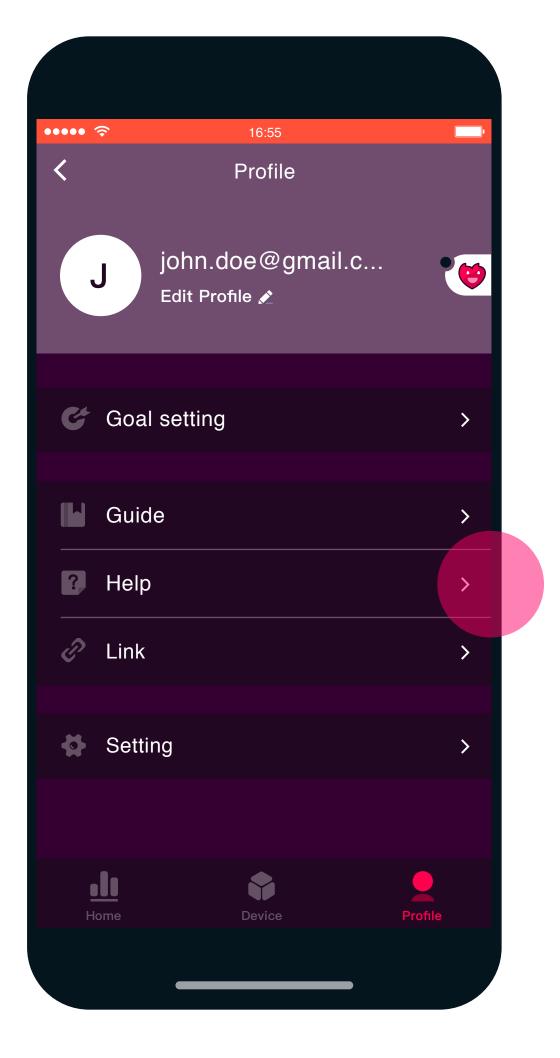

E.
Link to Strava or
Apple Health/Google
Fit to export your
measurements.

F.
Consult the user **Guide**.
Choose a **Language**.

G.
See **F.A.Q.** and or ask your own **questions**.

Now you are ready to discover everything you are capable of using all the available functions!