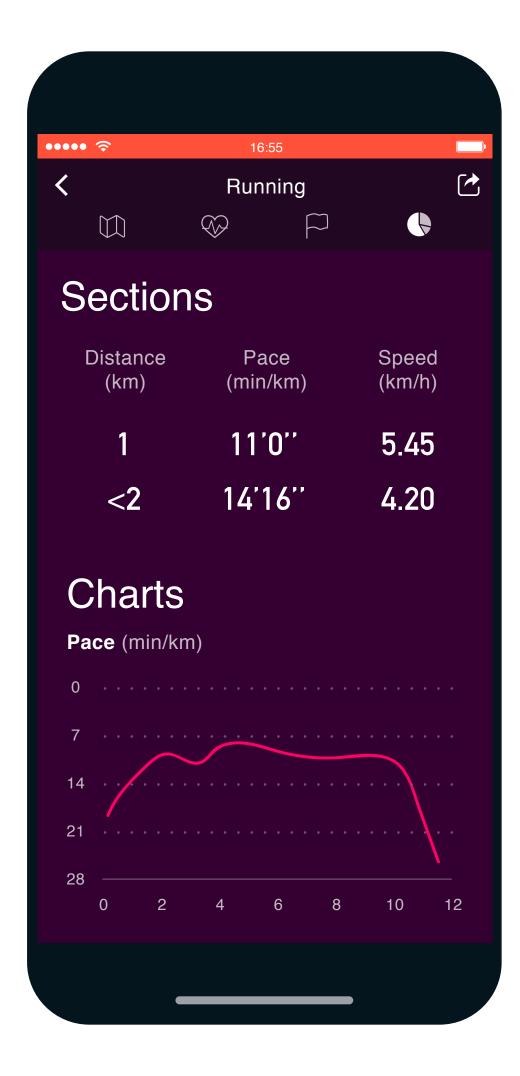

#### Step 10

Manage your reports and improve yourself

A.
Sports Reports.
Check your Running results.

A.
Sports Reports.
Check your Running results.

A.
Sports Reports.
Check your Running results.

B.
Health Reports.
Check your Blood
Pressure trend.

B.

Health Reports.
Check your Heart
Rate chart.

B.

Health Reports.
Check your Sleep
report.

B.

Health Reports.
Check your Sleep
report.

C.
Update your
Profile.

D Set your **Goals**.