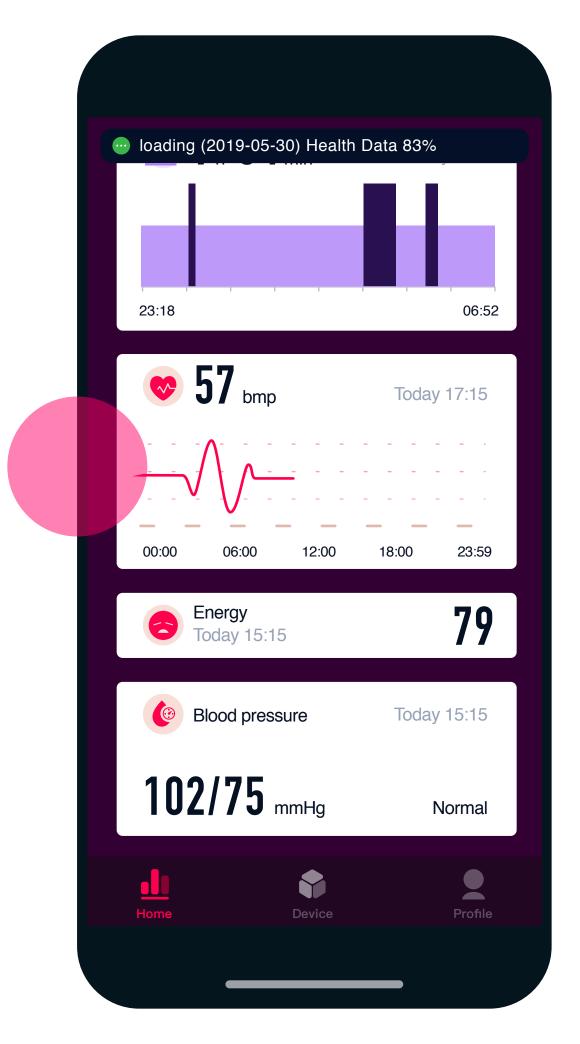

B.

Health Reports.
Check your Heart
Rate chart.

B.

Health Reports.
Check your Sleep
report.

B.

Health Reports.
Check your Sleep
report.

C.
Update your
Profile.

D Set your **Goals**.