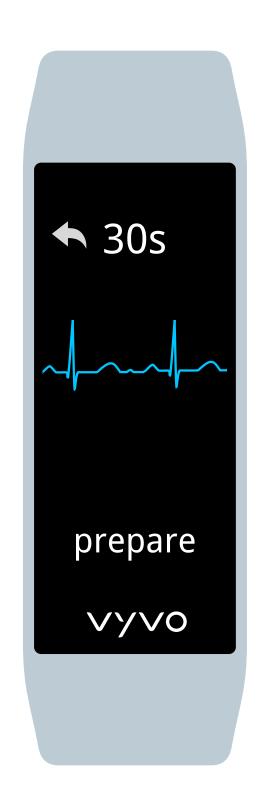

### **ECG MEASUREMENT**

Α.

Access to Healt menu

B. Choose **EKG** measurement

Press and hold on the display to start the measurement

C.

Place your index finger on the watch electrode to measure.

The electrode is the metallic plate on the right side.

Make sure you touch them gently without pressing.

Don't move your wrist and your finger while the measurement is in progress!

D.
At the end of the measurement process, for check your **result**, you have to access VYVO Smart App.

E.Check your result insideVYVO Smart App