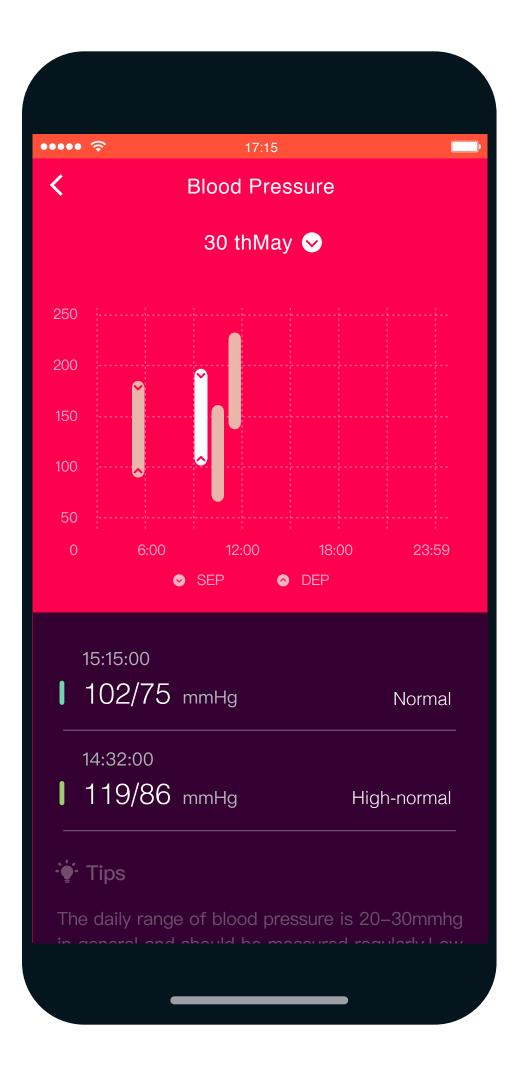

#### Step 10

Manage your reports and improve yourself

A.
Sports Reports.
Check your Running results.

A.
Sports Reports.
Check your Running results.

A.
Sports Reports.
Check your Running results.

B.
Health Reports.
Check your Blood
Pressure trend.