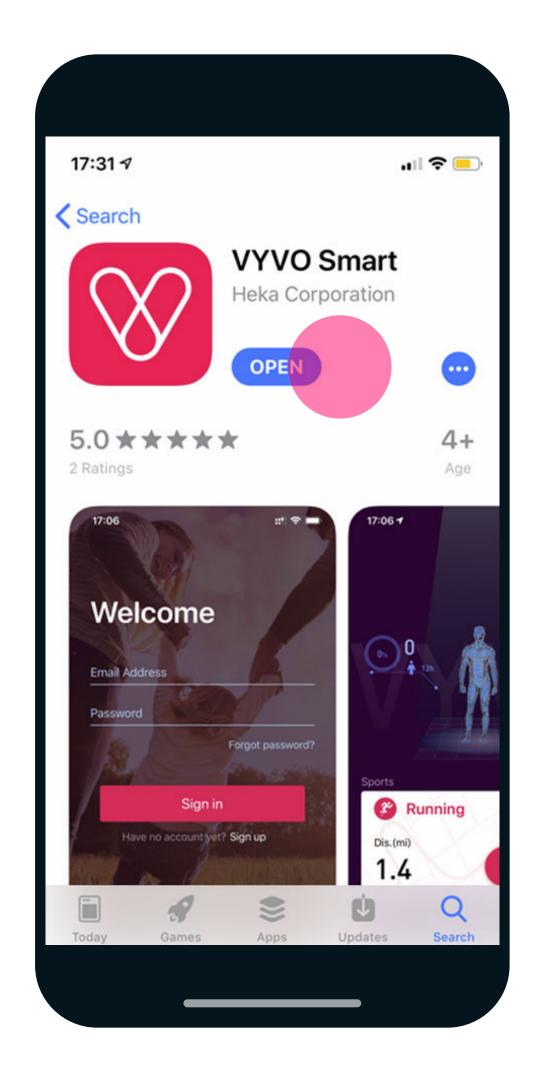

# Step 2

Download and start your VYVO™ Smart App

A.

Access the App Store or Google Play Store.

B. **Find** the VYVO™
Smart App.

C. **Download** and **Open** it.

D. **Agree** to the terms!

E.

If you are already a VYVO™
user, fill in your **email** and **password** to login.

If you are a new user, tap on **Sign up**!

F. **Allow** all App
permissions required!

G.
Now please input
your essential parameter:
gender, height, weight,
and birthdate.