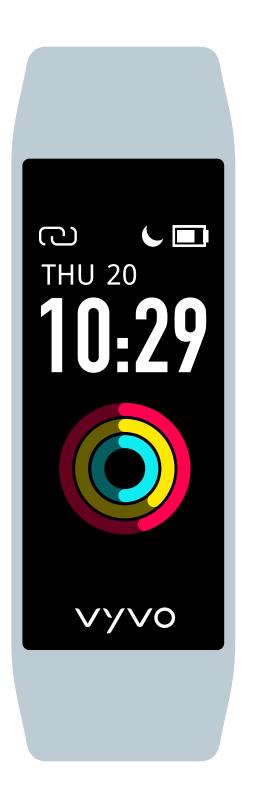

D.
On Sense>Settings>
About, you can check
the firmware version
and Sense ID of your
Watch.

E.
Connect your **Sense ID**.

F.
Accept the **bluetooth**pairing request.

G.
Wait for the first pairing sync.

H.
Once completed, your device will display updated date, weather, air quality, and time.