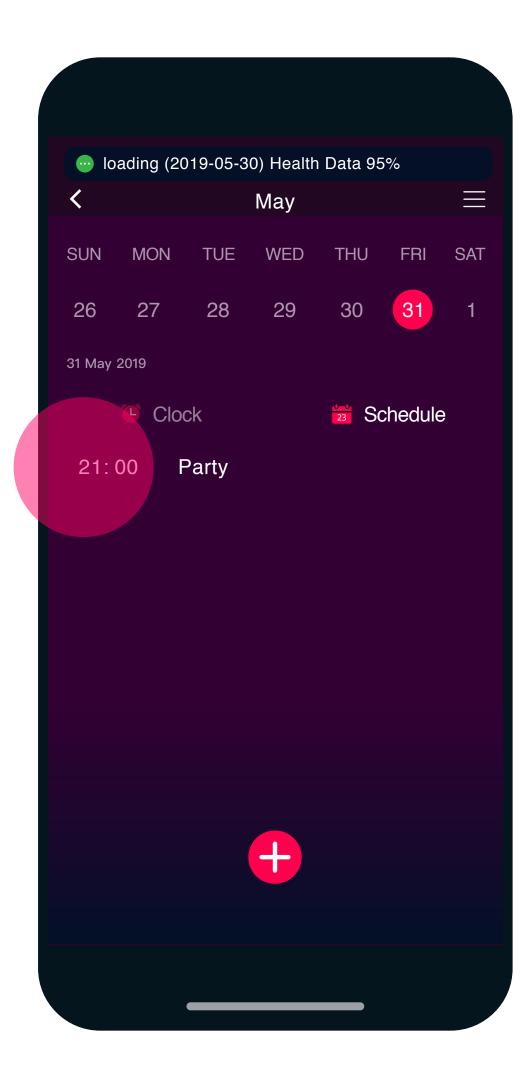

### Step 7

First Settings from the App

A.
In the device's menu,
you can see all the
information related to
your **Sense** and manage
the first important
settings.

B. Set an alarm

C.
Set a sedentary reminder.

D.
Set the message notifications.

E.
Calibrate your device

E.
Calibrate your device:
Enter two measurements
performed with a
traditional Blood Pressure
measurement device.

E.

Calibrate your device:

- Enter the measurement that comes from Sense.