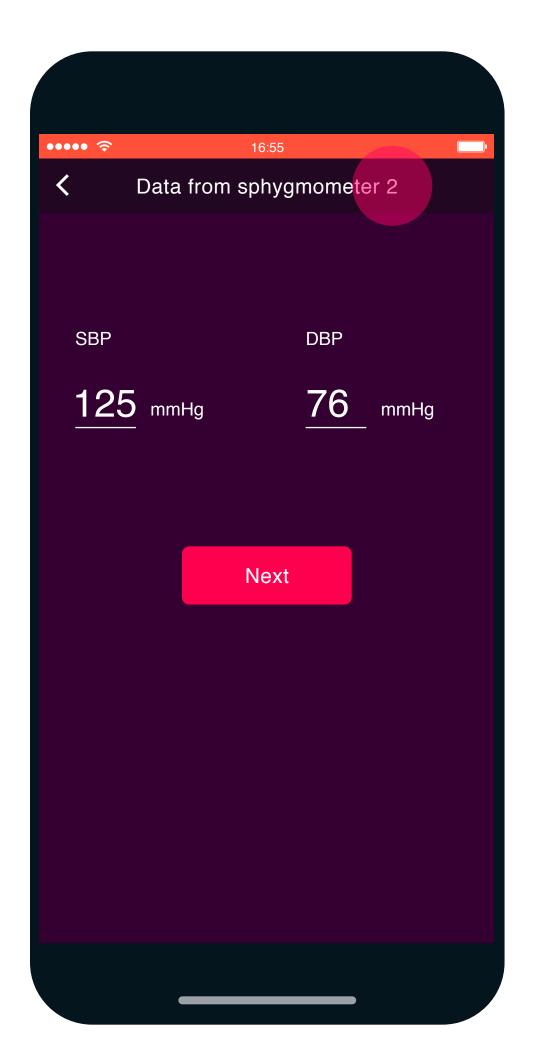

D.
Set the message notifications.

E.
Calibrate your device

E.
Calibrate your device:
Enter two measurements
performed with a
traditional Blood Pressure
measurement device.

E.

Calibrate your device:

- Enter the measurement that comes from Sense.