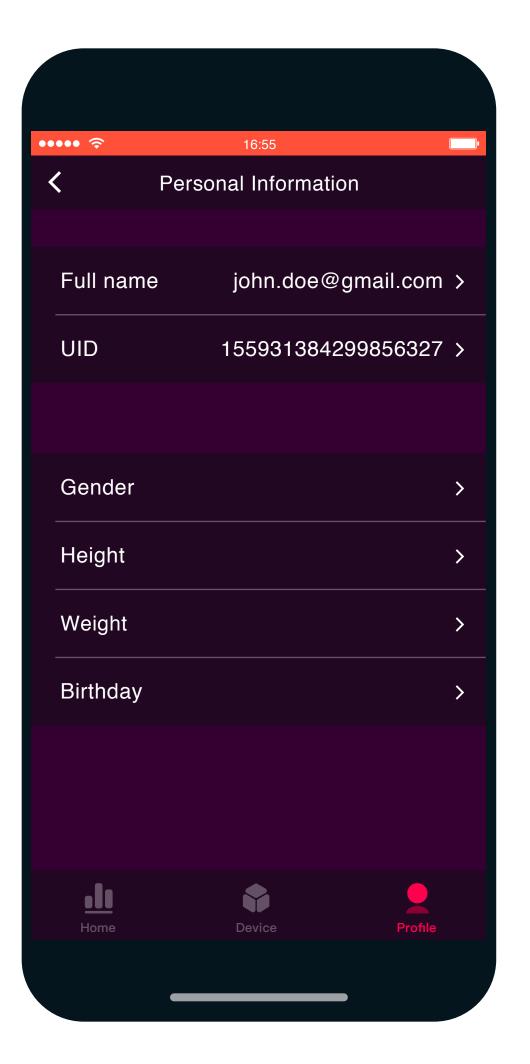

B.

Health Reports.
Check your Blood
Pressure trend.

B.

Health Reports.
Check your Heart
Rate chart.

B.

Health Reports.
Check your Sleep
report.

B. **Health Reports.**Check your **Sleep**report.

C.
Update your
Profile.