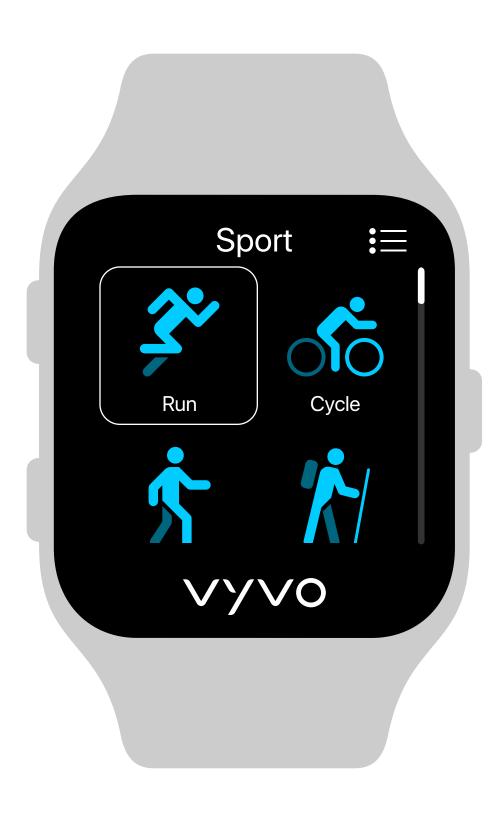

## Step 6

Perform your first Sports Activity

A. On your Vista, go to the **Sport** menu.

В. Choose your sports activity among the 17 modes available.

C.
Tap on the activity
you want to **Start**.

D.
Vista has a **GPS** on board that can track you during this activity.