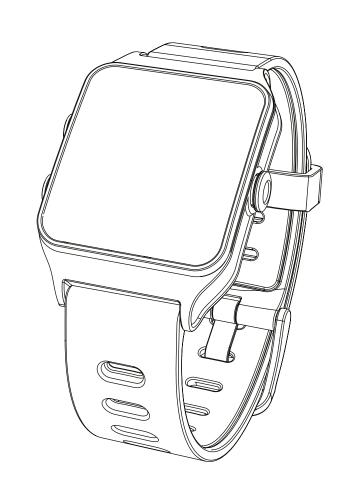

# A. Unpack your **Vista** and check all the contents.

Vista Watch

**USB** Cable

**Charging Base** 

Guidelines

В.

# STRAP ON YOUR WATCH

#### $\mathsf{C}$

Please wear tight or as comfortably close to your skin as possible, making sure that the **Watch** does not slide or move along with your movement.

D.
Press and hold the **center button** on the side to turn
the Vista **on/off**.