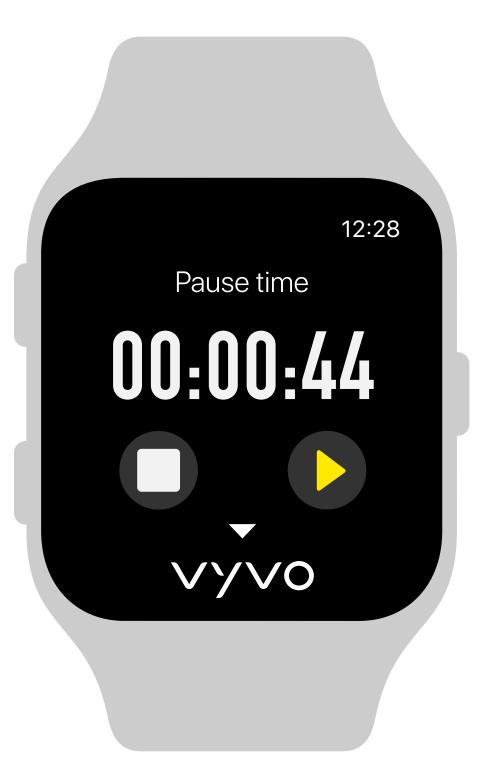

E.
Wait for the satellite
signal to be locked in...
Start tracking!

F.
Run and enjoy
your activity.

G.
You can **pause** the activities at any time you wish.

H.
Stop and check
your results.

I.
Vista is **IP68**Swimproof.