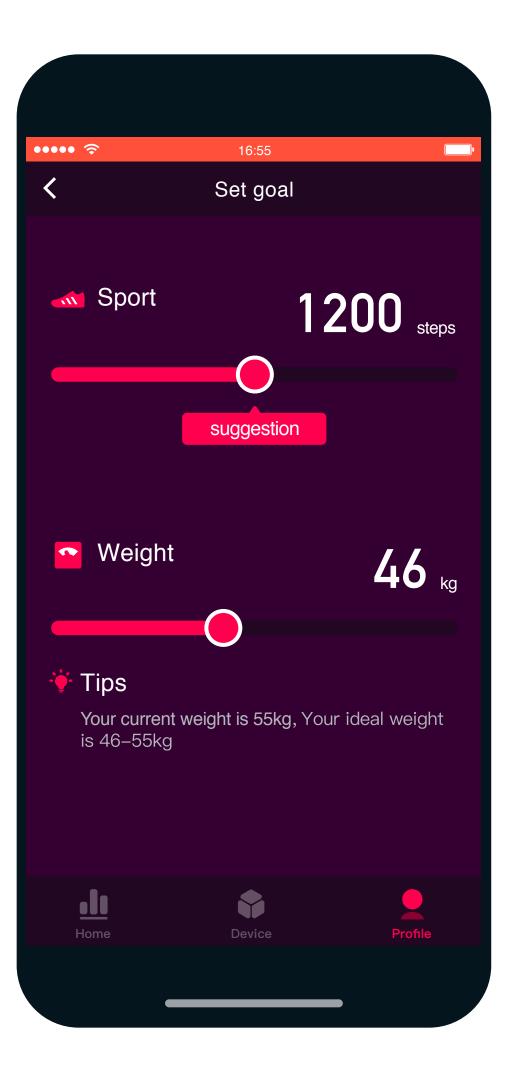

D Set your **Goals**.

E.
Link to Strava or
Apple Health/Google
Fit to export your
measurements.

E.
Link to Strava or
Apple Health/Google
Fit to export your
measurements.

F.
Consult the user **Guide**.
Choose a **Language**.