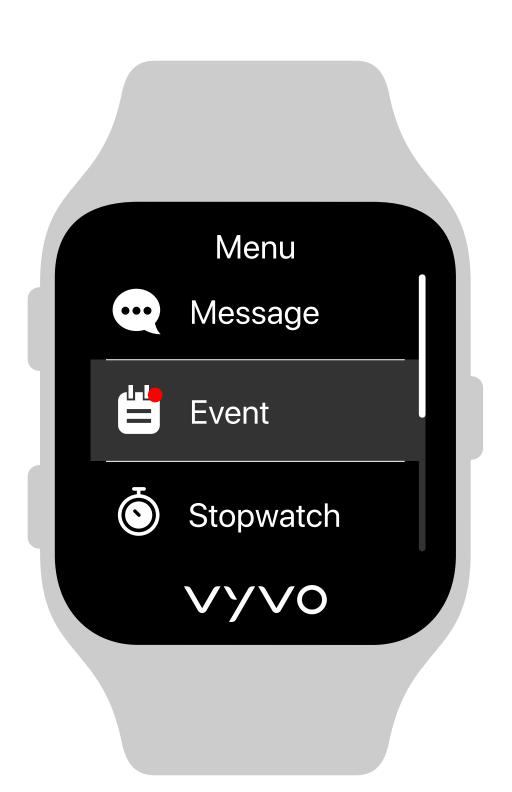

## Step 7

Use and personalize your Vista

A.
Receive your
Alerts.

B.Check yourMessages.

C.
See your **Events**.

D.
Change the home
interface and enter
the **Settings** section.
Choose **Watch Face**.

D.
Change the home
interface and enter
the **Settings** section.