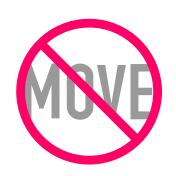

## Step 4

Perform your first Measurements

A.
On your **Vista**, go to the **Health** menu.

B.
Tap on the chosen
measurement
to **begin**.

C.

Don't move your wrist while the measurement is in progress!

D.
At the end of the measurement process, you can check your **result**.