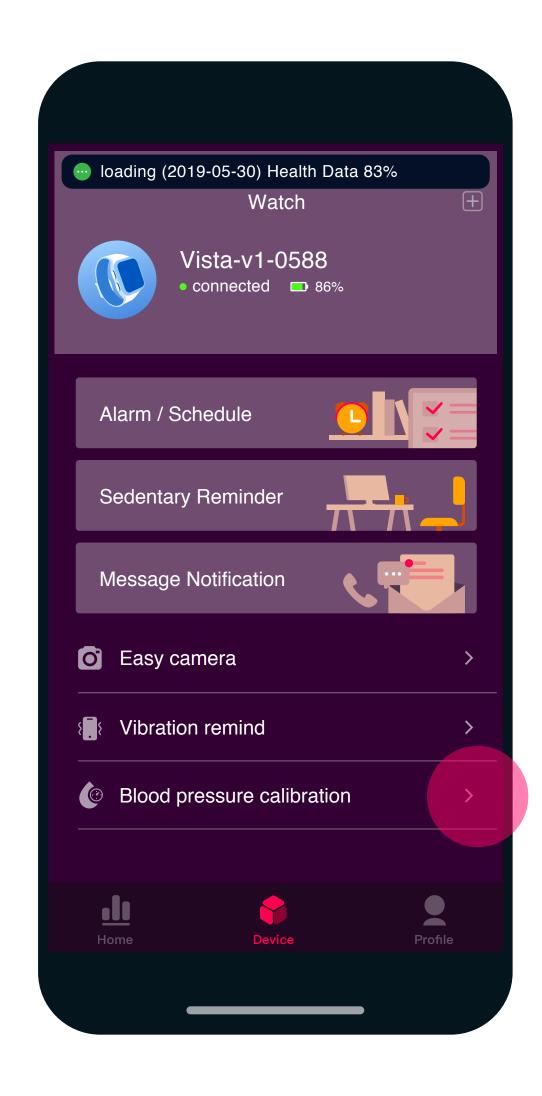

### Step 5

First important Settings from the App

A.
In the device's menu,
you can see all the
information related to
your **Vista** and manage
the first important
settings.

B.
Set an alarm and check it on the device.

C.
Set a sedentary reminder.

D.
Set the message notifications.

E.
Calibrate your device

E.
Calibrate your device:
Enter two measurements
performed with a
traditional Blood Pressure
measurement device.

E.

Calibrate your device: