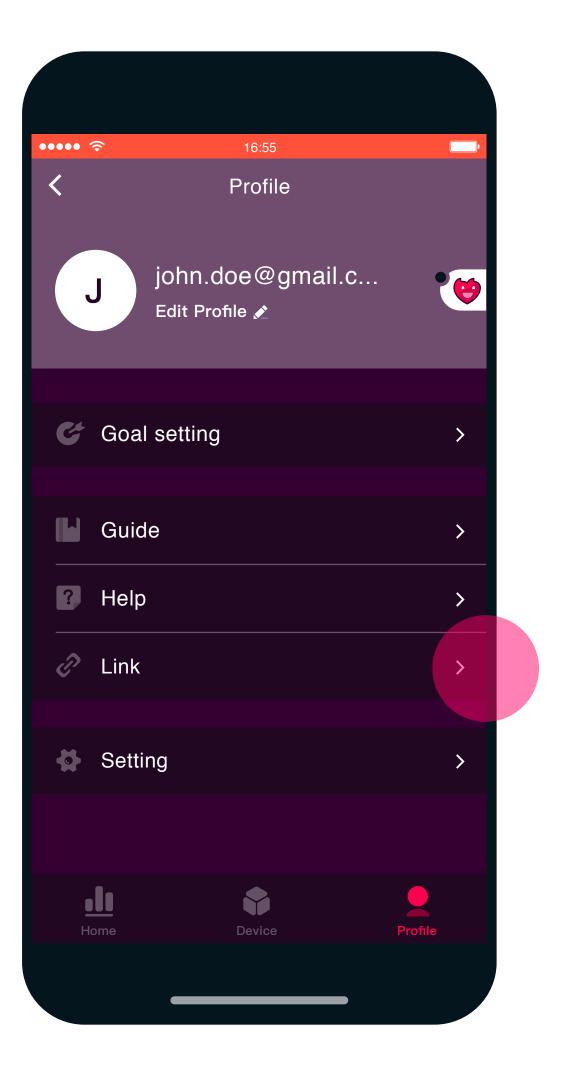

D Set your **Goals**.

E.
Link to Strava or
Apple Health/Google
Fit to export your
measurements.

E.
Link to Strava or
Apple Health/Google
Fit to export your
measurements.

F.
Consult the user **Guide**.
Choose a **Language**.