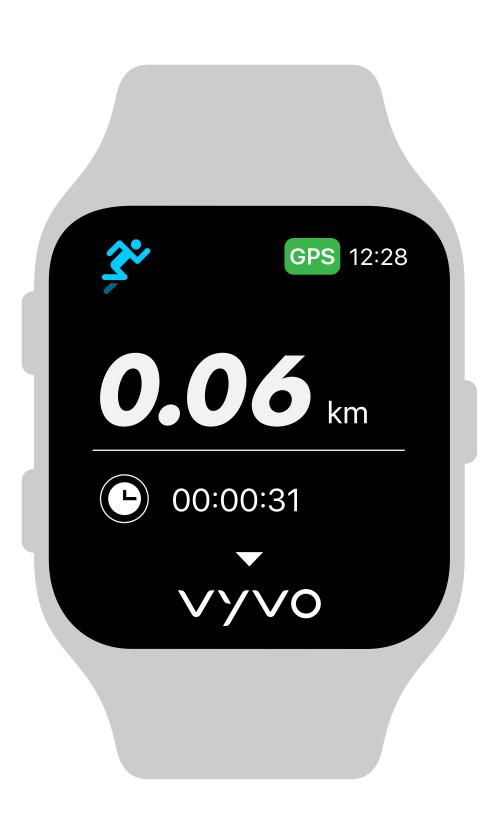

## Step 6

Perform your first Sports Activity

A. On your Vista, go to the **Sport** menu.

В. Choose your sports activity among the 17 modes available.

C.
Tap on the activity
you want to **Start**.

D.
Vista has a **GPS** on board that can track you during this activity.

E.
Wait for the satellite
signal to be locked in...
Start tracking!

F.
Run and enjoy
your activity.

G.
You can **pause** the activities at any time you wish.

H.
Stop and check
your results.

I.
Vista is **IP68**Swimproof.