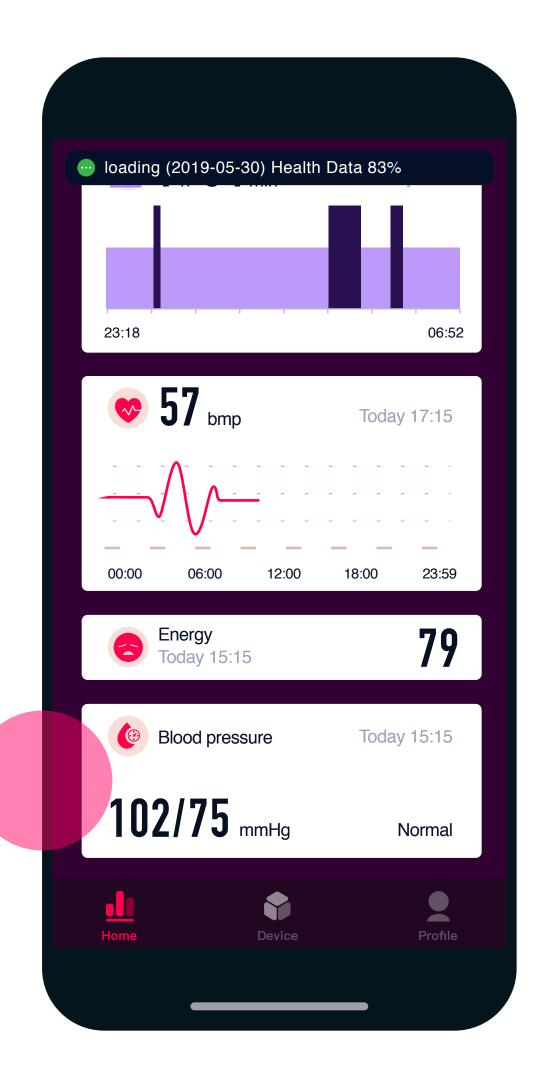

B.

Health Reports.
Check your Blood
Pressure trend.

B.

Health Reports.
Check your Heart
Rate chart.

B.

Health Reports.
Check your Sleep
report.

B. **Health Reports.**Check your **Sleep**report.

C.
Update your
Profile.