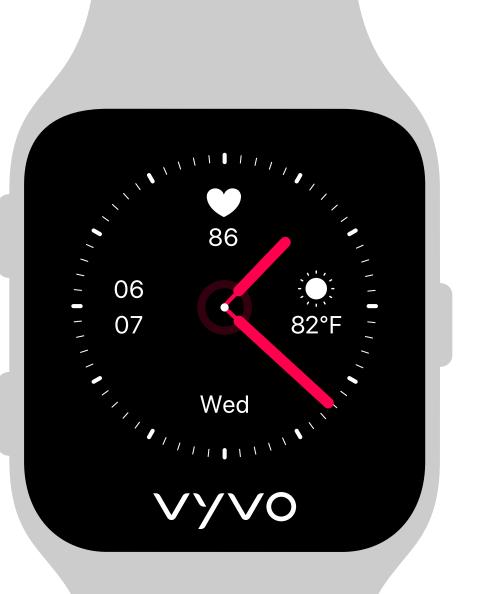

## Step 7

Use and personalize your Vista

A.
Receive your
Alerts.

B.Check yourMessages.

C.
See your **Events**.

D.
Change the home
interface and enter
the **Settings** section.
Choose **Watch Face**.

D.
Change the home
interface and enter
the **Settings** section.

Choose Watch Face.