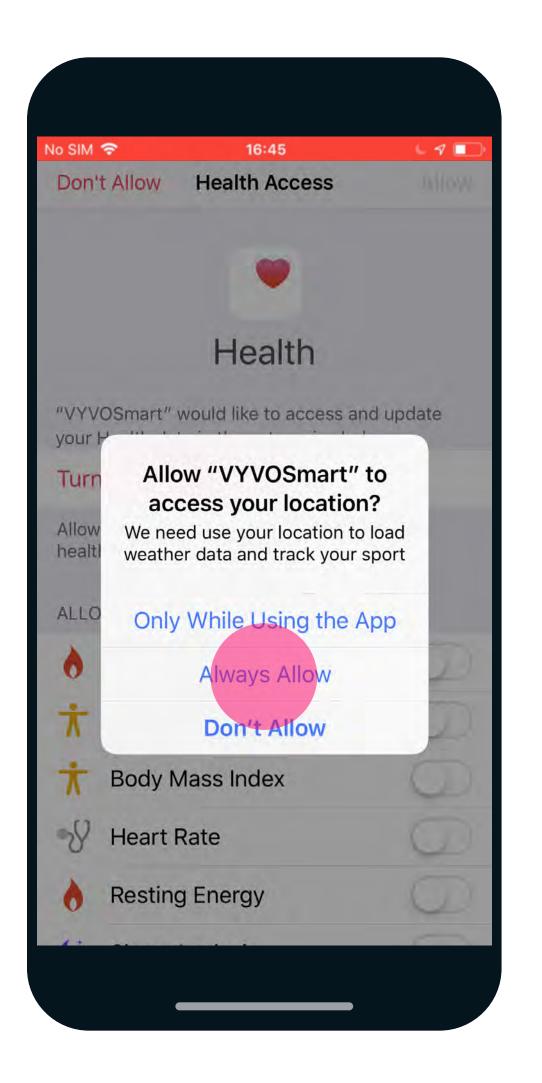

If you are already a VYVO™
user, fill in your **email** and **password** to login.

If you are a new user, tap on **Sign up!** 

F. **Allow** all App
permissions required!

G.
Now please input
your essential parameter:
gender, height, weight,
and birthdate.