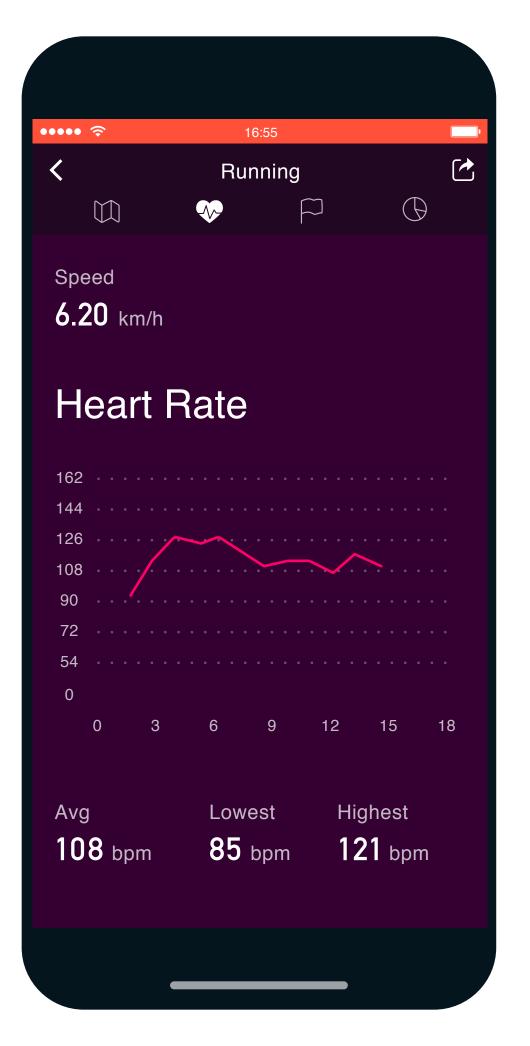

B.

Health Reports.
Check your Blood
Pressure trend.

B.

Health Reports.
Check your Heart
Rate chart.

B.

Health Reports.
Check your Sleep
report.

B. **Health Reports.**Check your **Sleep**report.

C.
Update your
Profile.