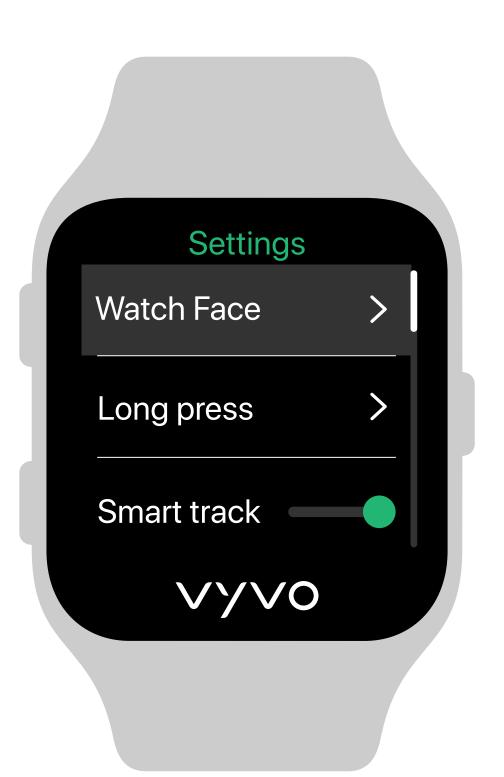

## Step 7

Use and personalize your Vista

A.
Receive your
Alerts.

B.Check yourMessages.

C.
See your **Events**.

D.
Change the home
interface and enter
the **Settings** section.
Choose **Watch Face**.

D.
Change the home
interface and enter
the **Settings** section.

Choose Watch Face.