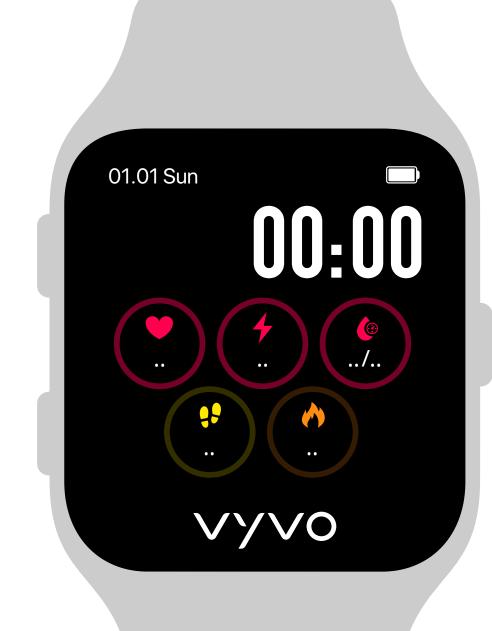

## Step 4

Perform your first Measurements

A.
On your **Vista**, go to the **Health** menu.

B.
Tap on the chosen
measurement
to **begin**.

C.

Don't move your wrist while the measurement is in progress!

D.
At the end of the measurement process, you can check your **result**.