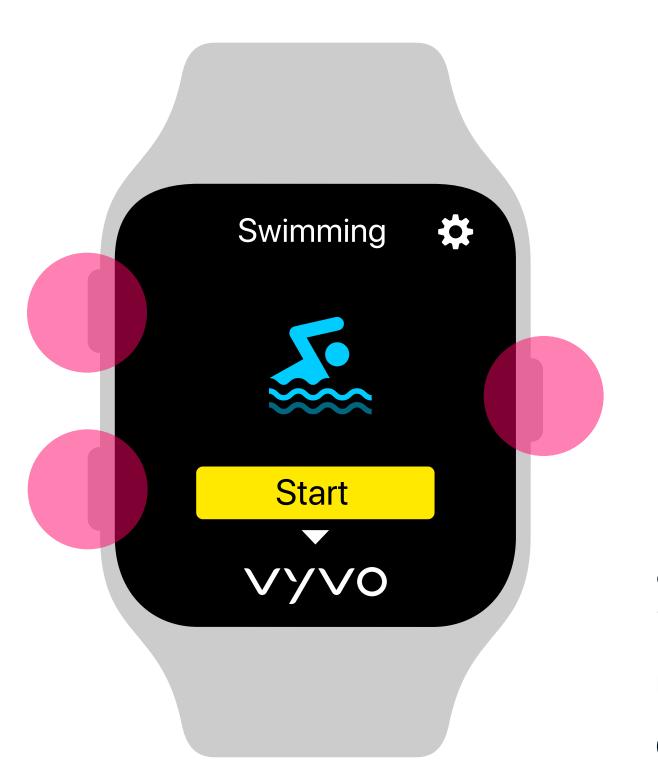

E.
Wait for the satellite
signal to be locked in...
Start tracking!

F.
Run and enjoy
your activity.

G.
You can **pause** the activities at any time you wish.

H.
Stop and check
your results.

I.
Vista is **IP68**Swimproof.

During your swimming activity, the touch screen is disabled. You can only use the lateral button to operate the device.