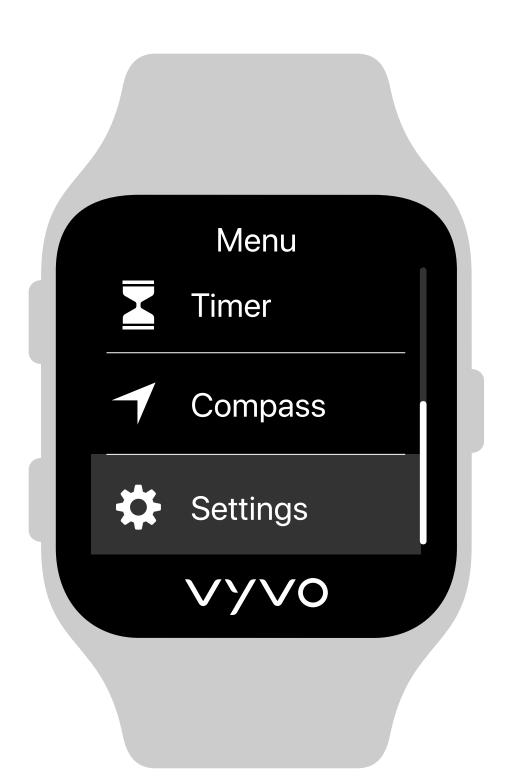

### Step 5

First important Settings from the App

A.
In the device's menu,
you can see all the
information related to
your **Vista** and manage
the first important
settings.

B.
Set an alarm and check it on the device.

C.
Set a sedentary reminder.

D.
Set the message notifications.

E.
Calibrate your device

E.
Calibrate your device:
Enter two measurements
performed with a
traditional Blood Pressure
measurement device.

E.

Calibrate your device: