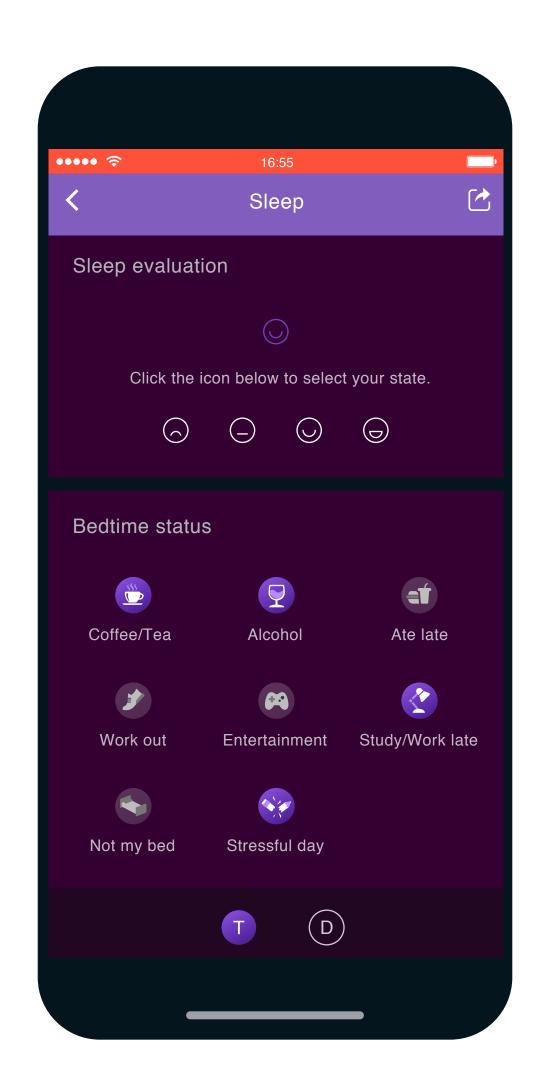

B.

Health Reports.
Check your Blood
Pressure trend.

B.

Health Reports.
Check your Heart
Rate chart.

B.

Health Reports.
Check your Sleep
report.

B. **Health Reports.**Check your **Sleep**report.

C.
Update your
Profile.