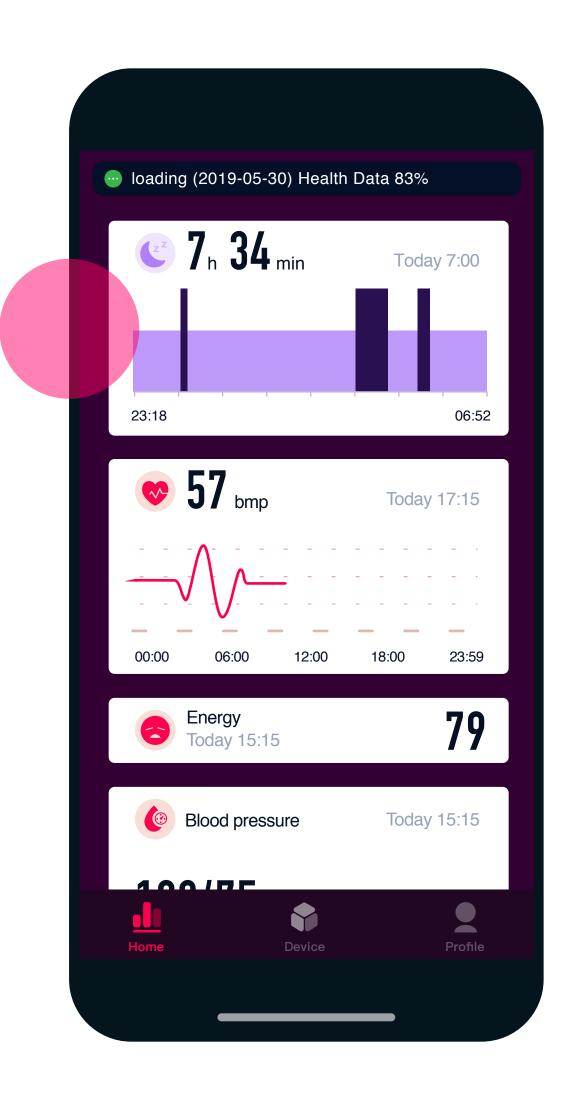

B.

Health Reports.
Check your Blood
Pressure trend.

B.

Health Reports.
Check your Heart
Rate chart.

B.

Health Reports.
Check your Sleep
report.

B. **Health Reports.**Check your **Sleep**report.

C.
Update your
Profile.