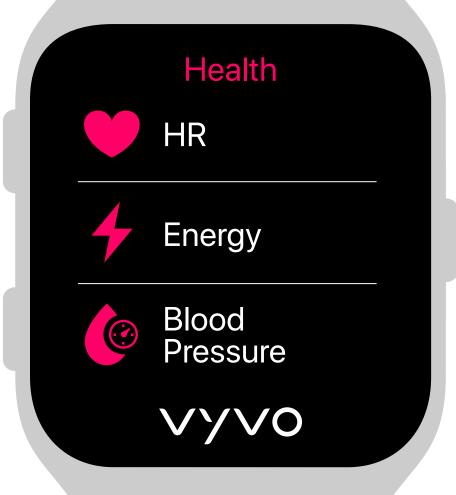

## Step 4

Perform your first Measurements

A.
On your **Vista**, go to the **Health** menu.

B.
Tap on the chosen
measurement
to **begin**.

C.

Don't move your wrist while the measurement is in progress!

D.
At the end of the measurement process, you can check your **result**.