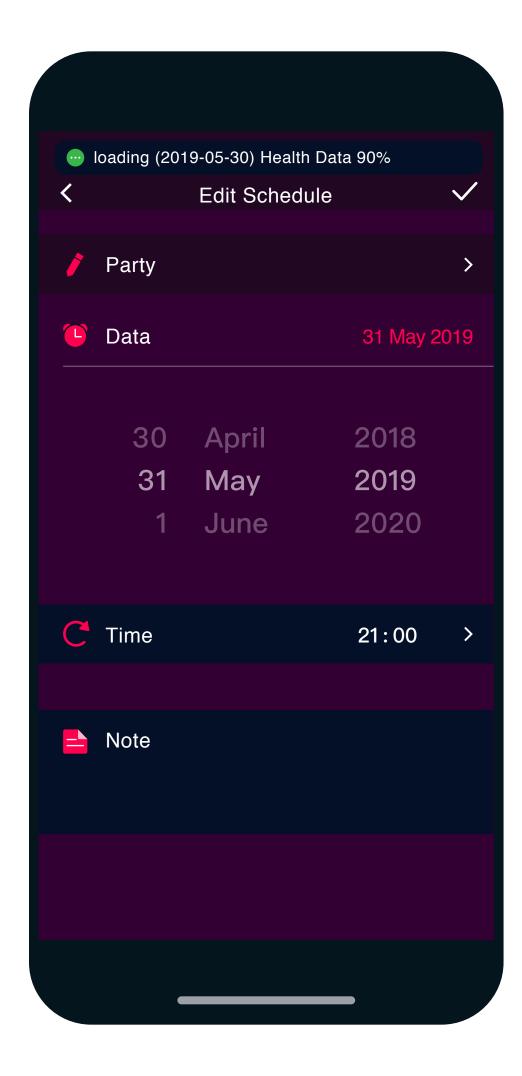

### Step 5

First important Settings from the App

A.
In the device's menu,
you can see all the
information related to
your **Vista** and manage
the first important
settings.

B.
Set an alarm and check it on the device.

C.
Set a sedentary reminder.

D.
Set the message notifications.

E.
Calibrate your device

E.
Calibrate your device:
Enter two measurements
performed with a
traditional Blood Pressure
measurement device.

E.

Calibrate your device: