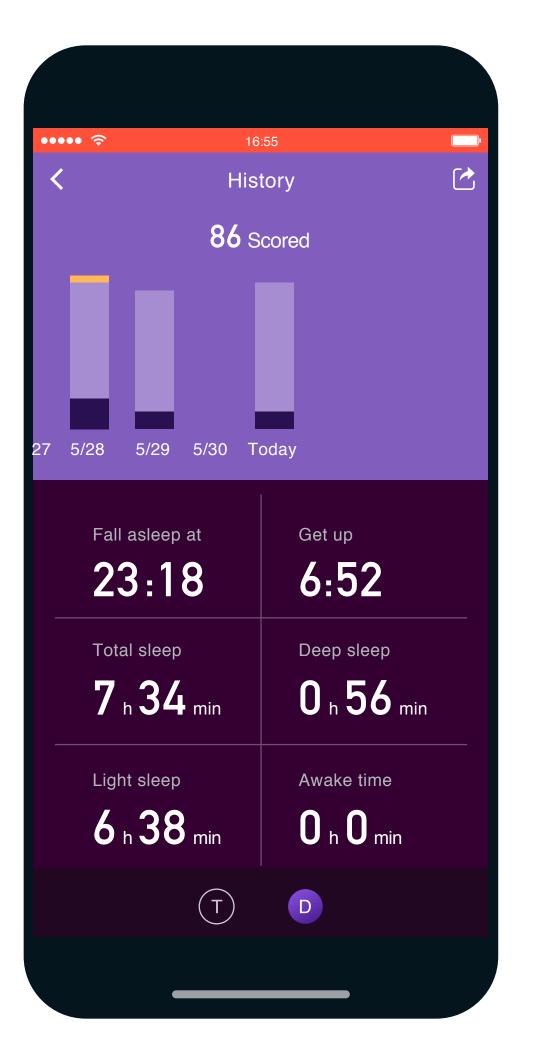

B.

Health Reports.
Check your Blood
Pressure trend.

B.

Health Reports.
Check your Heart
Rate chart.

B.

Health Reports.
Check your Sleep
report.

B. **Health Reports.**Check your **Sleep**report.

C.
Update your
Profile.