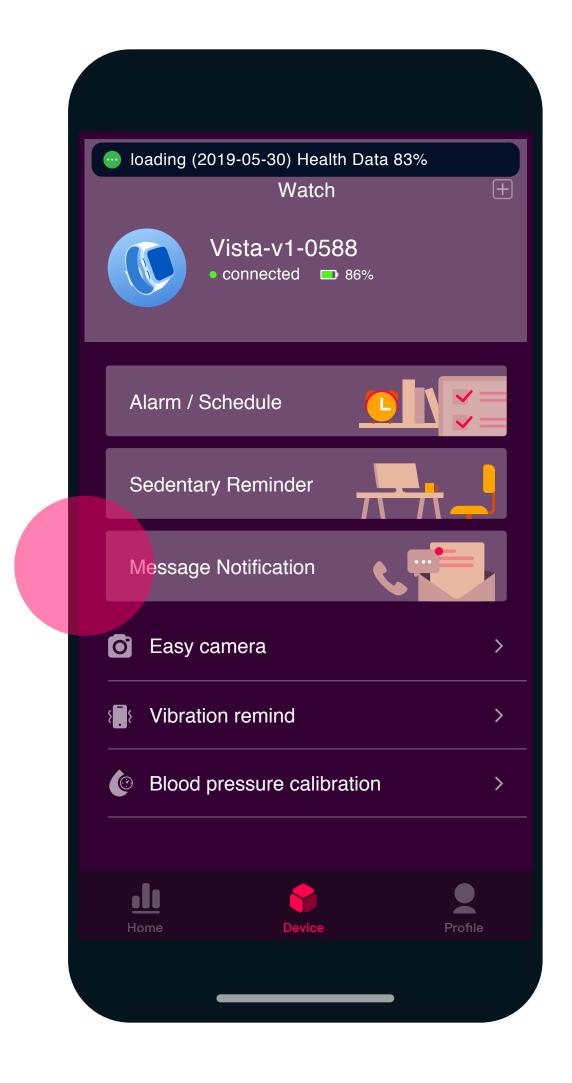

### Step 5

First important Settings from the App

A.
In the device's menu,
you can see all the
information related to
your **Vista** and manage
the first important
settings.

B.
Set an alarm and check it on the device.

C.
Set a sedentary reminder.

D.
Set the message notifications.

E.
Calibrate your device

E.
Calibrate your device:
Enter two measurements
performed with a
traditional Blood Pressure
measurement device.

E.

Calibrate your device: