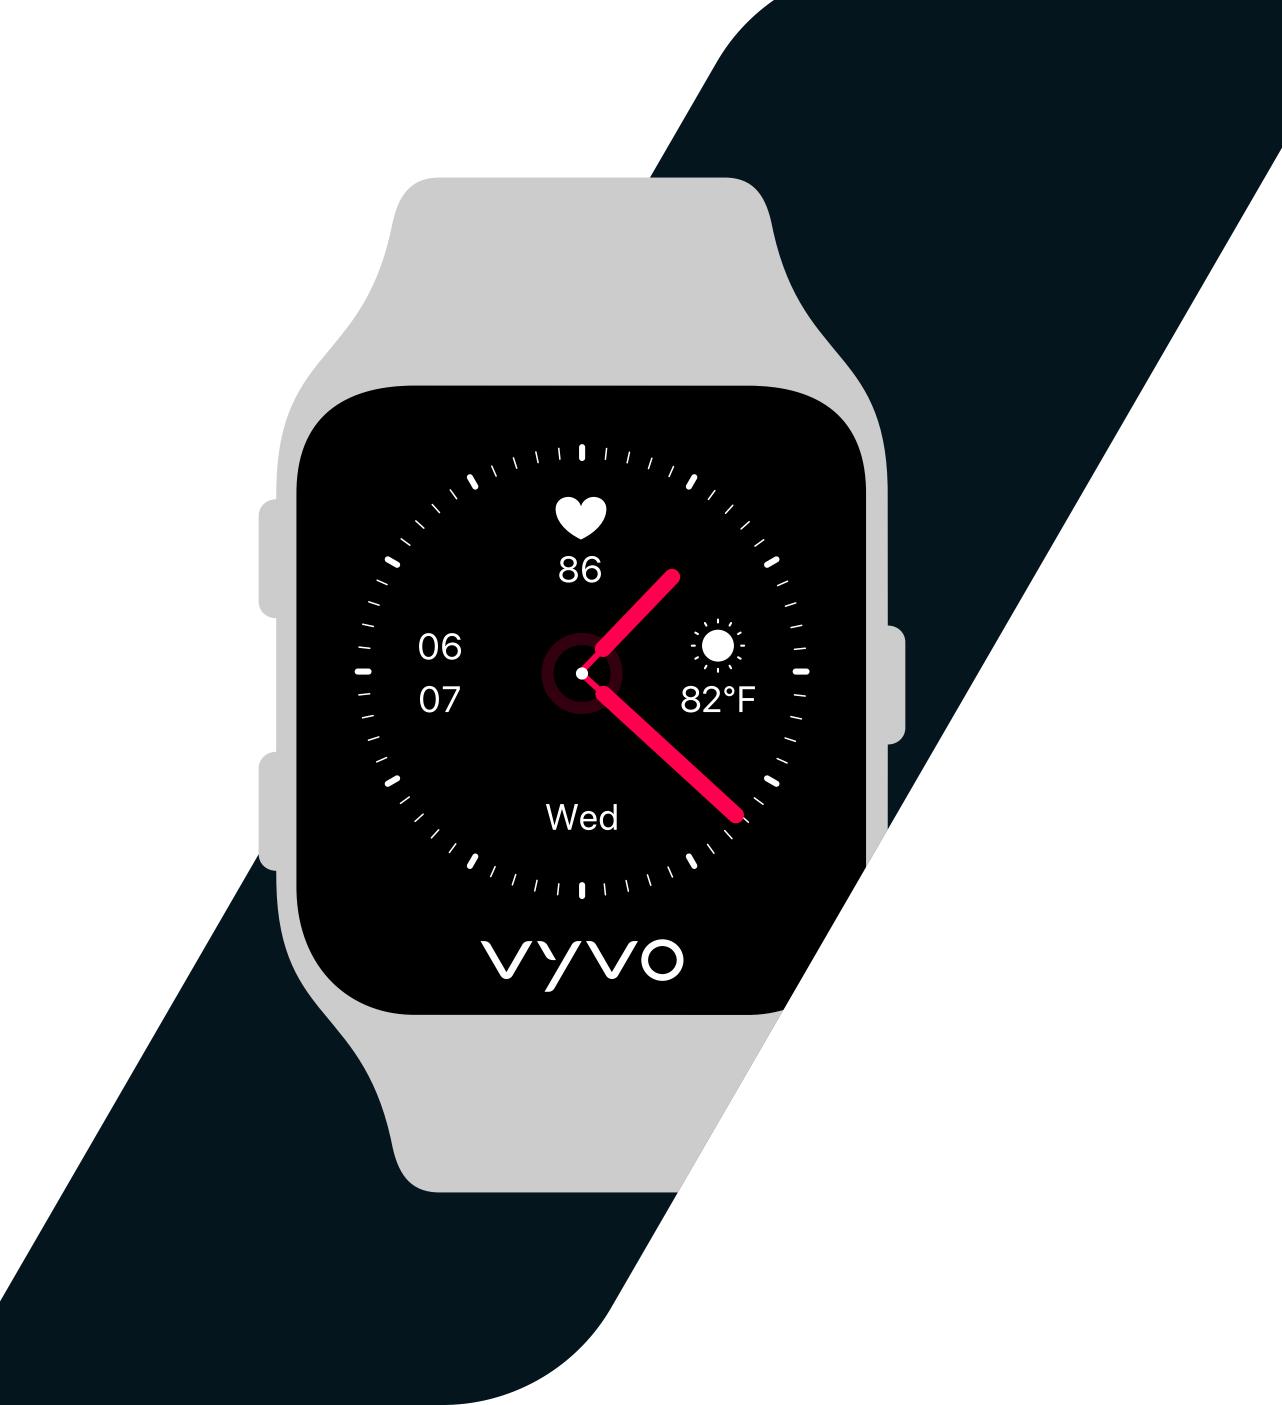

## Step 7

Use and personalize your Vista

A.
Receive your
Alerts.

B.Check yourMessages.

C.
See your **Events**.

D.
Change the home
interface and enter
the **Settings** section.
Choose **Watch Face**.

D.
Change the home
interface and enter
the **Settings** section.

Choose Watch Face.

### Step 7

Use and personalize your Vista p.42