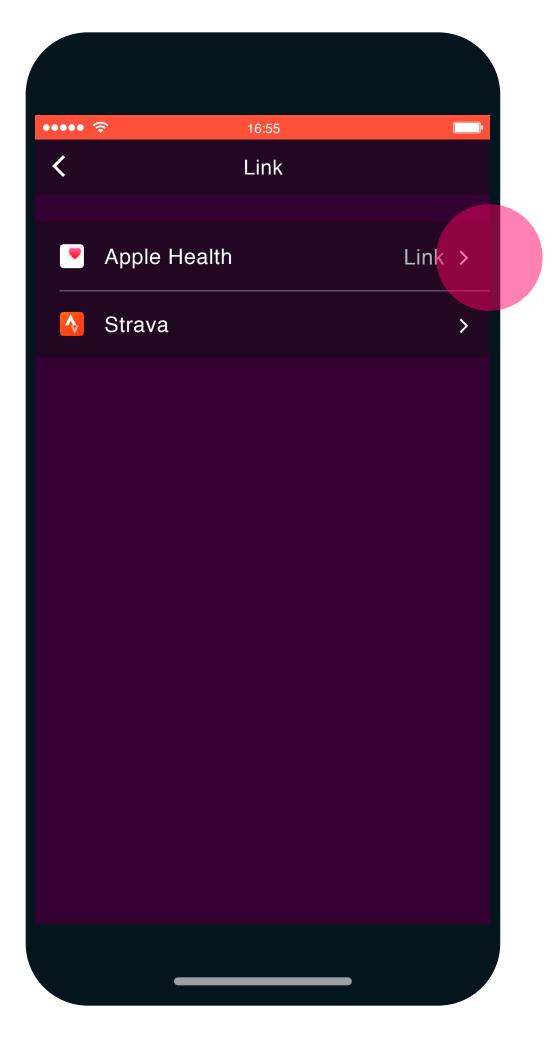

D Set your **Goals**.

E.
Link to Strava or
Apple Health/Google
Fit to export your
measurements.

E.
Link to Strava or
Apple Health/Google
Fit to export your
measurements.

F.
Consult the user **Guide**.
Choose a **Language**.