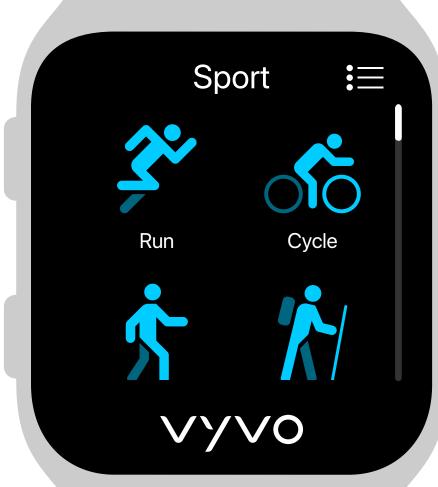

## Step 6

Perform your first Sports Activity

A. On your Vista, go to the **Sport** menu.

В. Choose your sports activity among the 17 modes available.

C.
Tap on the activity
you want to **Start**.

D.
Vista has a **GPS** on board that can track you during this activity.