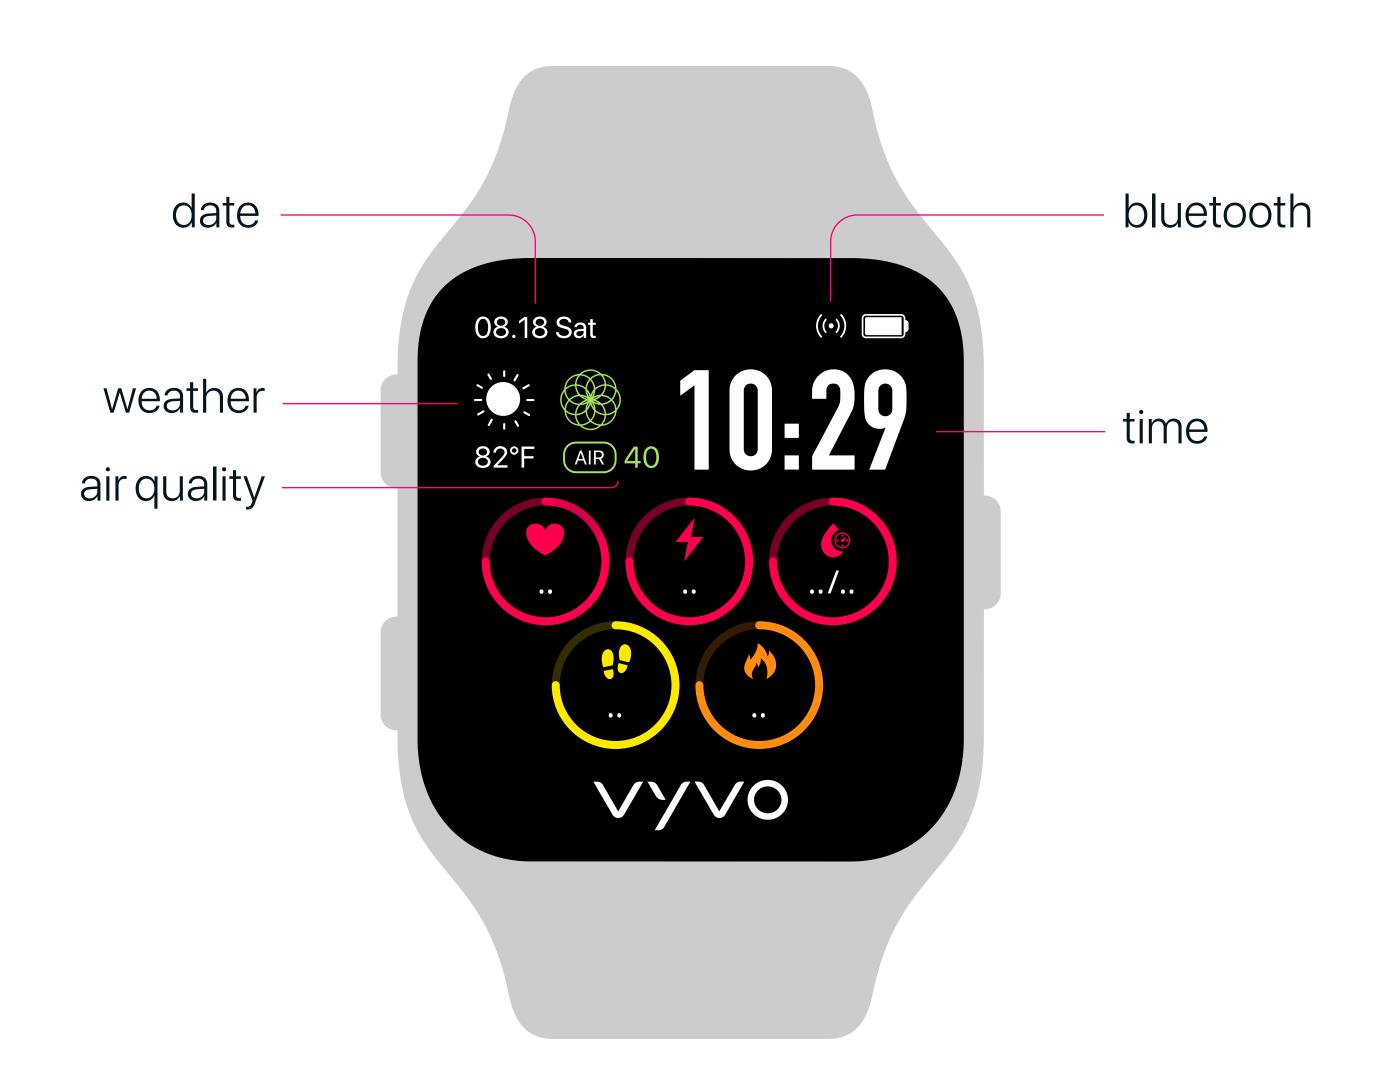

D.
On Vista>Settings>
About, you can check
the firmware version
and Vista ID of your
Watch.

E.
Connect your **Vista ID**.

F.
Accept the **bluetooth**pairing request.

G.
Wait for the first pairing sync.

H.
Once completed, your device will display updated bluetooth, date, weather, air quality, and time.