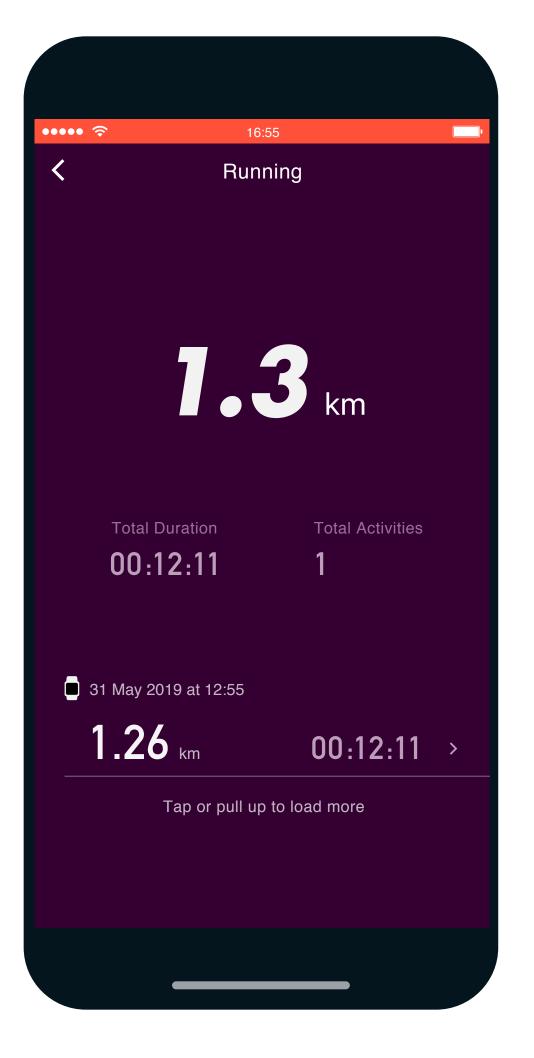

## Step 8

Manage your reports and improve yourself

A.
Sports Reports.
Check your Running results and route.

A.
Sports Reports.
Check your Running results and route.

A.

Sports Reports.
Check your Running results and route.