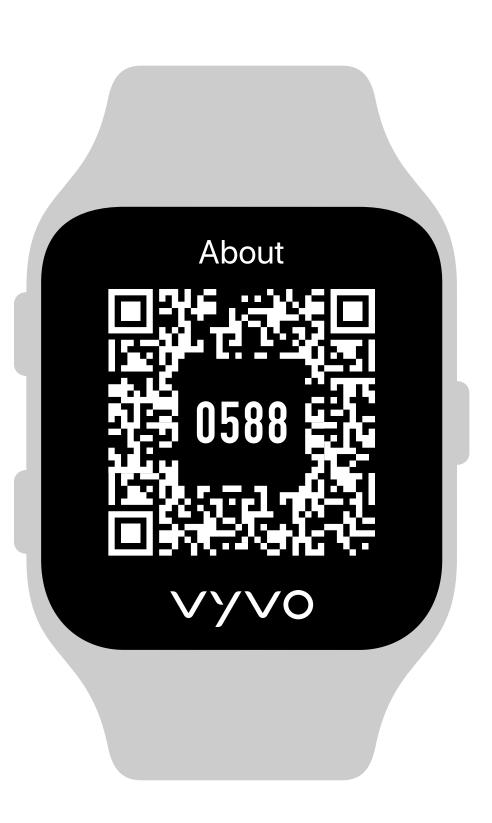

D.
On Vista>Settings>
About, you can check
the firmware version
and Vista ID of your
Watch.

E.
Connect your **Vista ID**.

F.
Accept the **bluetooth**pairing request.

G.
Wait for the first pairing sync.

H.
Once completed, your device will display updated bluetooth, date, weather, air quality, and time.