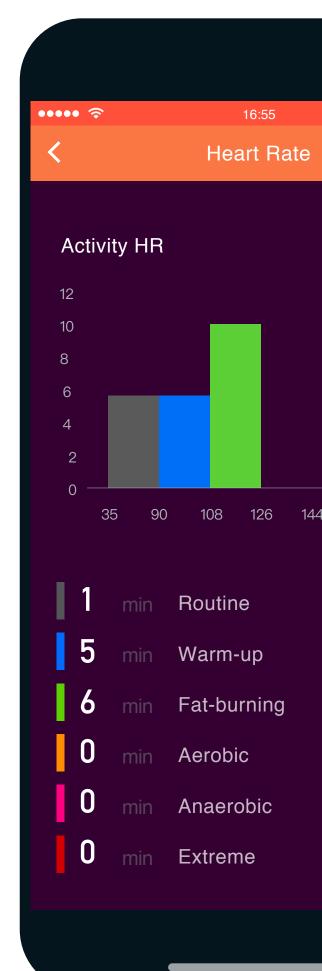

B.

Health Reports.
Check your Blood
Pressure trend.

B.

Health Reports.
Check your Heart
Rate chart.

B.

Health Reports.
Check your Sleep
report.

B. **Health Reports.**Check your **Sleep**report.

C.
Update your
Profile.