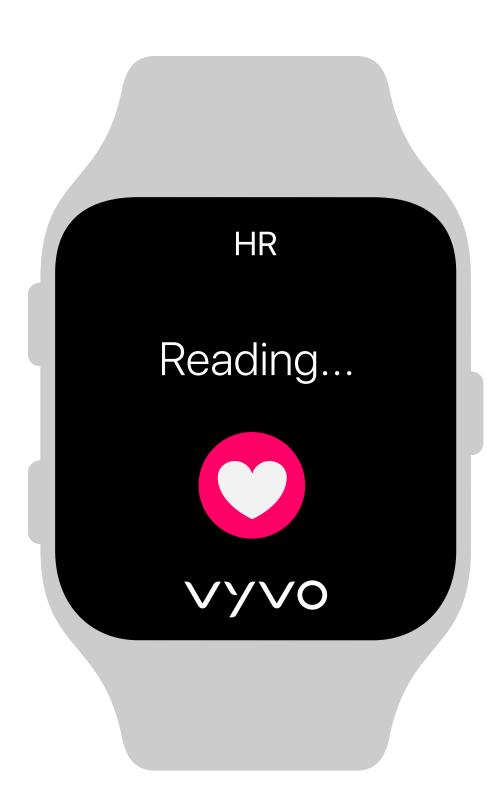

## Step 4

Perform your first Measurements

A.
On your **Vista**, go to the **Health** menu.

B.
Tap on the chosen
measurement
to **begin**.

C.

Don't move your wrist while the measurement is in progress!

D.
At the end of the measurement process, you can check your **result**.