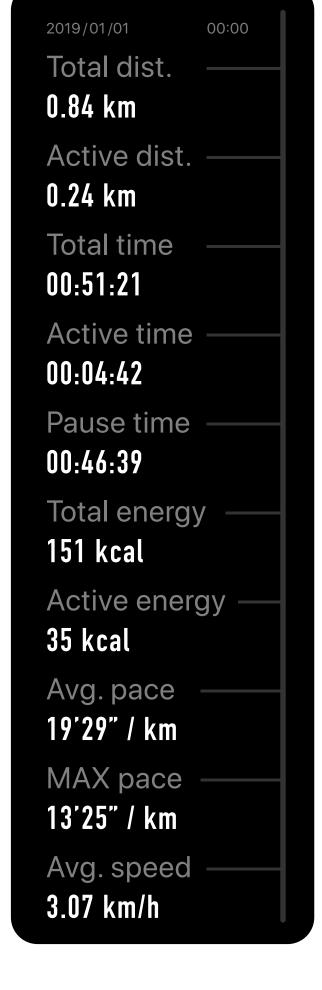

## Step 8

Manage your reports and improve yourself

A.
Sports Reports.
Check your Running results and route.

A.
Sports Reports.
Check your Running results and route.

A.

Sports Reports.
Check your Running results and route.

B.

Health Reports.
Check your Blood
Pressure trend.

B.

Health Reports.
Check your Heart
Rate chart.

B.

Health Reports.
Check your Sleep
report.

B. **Health Reports.**Check your **Sleep**report.

C.
Update your
Profile.