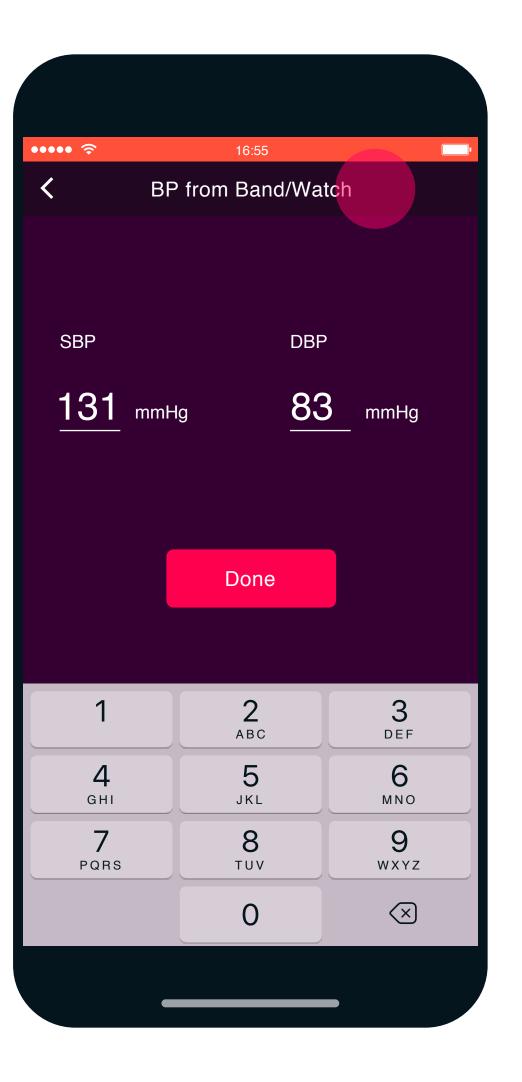

your **Vista**, go to the **Health** menu.



B.
Tap on the chosen
measurement
to **begin**.





C.

Don't move your wrist while the measurement is in progress!





D.
At the end of the measurement process, you can check your **result**.





### Step 5

First important Settings from the App



A.
In the device's menu,
you can see all the
information related to
your **Vista** and manage
the first important
settings.











B.
Set an alarm and check it on the device.







C.
Set a sedentary reminder.











D.
Set the message notifications.









E.
Calibrate your device







E.
Calibrate your device:
Enter two measurements
performed with a
traditional Blood Pressure
measurement device.









E.

Calibrate your device:

- Enter the measurement that comes from Vista.







Calibration Result!



## Step 6

Perform your first Sports Activity



A. On your Vista, go to the **Sport** menu.



В. Choose your sports activity among the 17 modes available.







C.
Tap on the activity
you want to **Start**.



D.
Vista has a **GPS** on board that can track you during this activity.



E.
Wait for the satellite
signal to be locked in...
Start tracking!





F.
Run and enjoy
your activity.



G.
You can **pause** the activities at any time you wish.





H.
Stop and check
your results.









I.
Vista is **IP68**Swimproof.





During your swimming activity, the touch screen is disabled. You can only use the lateral button to operate the device.



## Step 7

Use and personalize your Vista



A.
Receive your
Alerts.









B.Check yourMessages.









C.
S