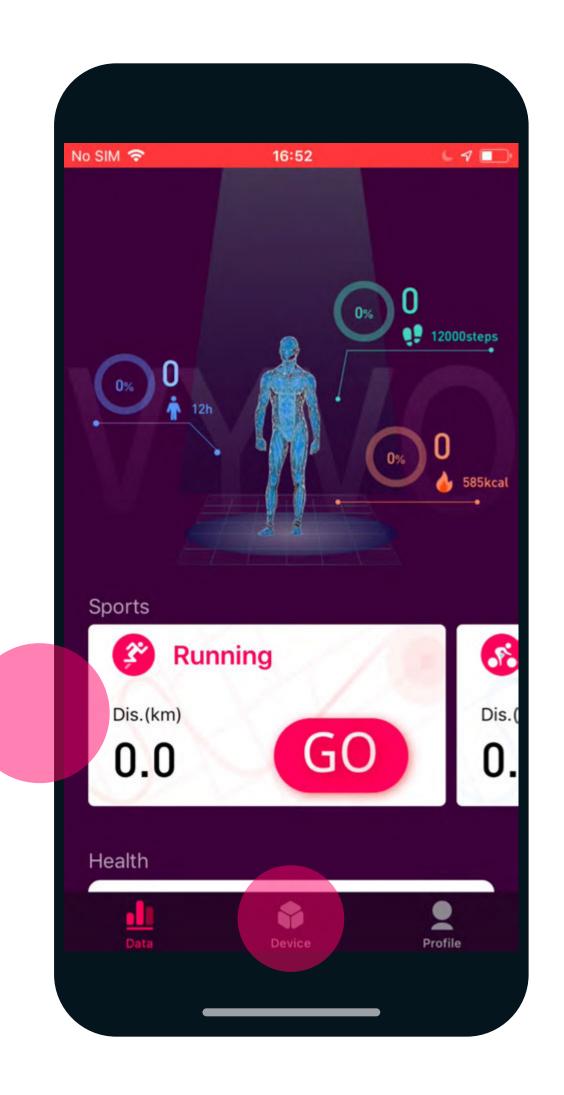

# Step 3 Pair your Vista

A.
Tap on **Device** on the app's menu.

B.
Tap on the "+" to add a new Watch.

B. Search...

C

If you are unsure about which **Vista** is yours, you can check the **setting menu** on your Watch.

## Step 6

Perform your first Sports Activity

A. On your Vista, go to the **Sport** menu.

В. Choose your sports activity among the 17 modes available.

C.
Tap on the activity
you want to **Start**.

D.
Vista has a **GPS** on board that can track you during this activity.