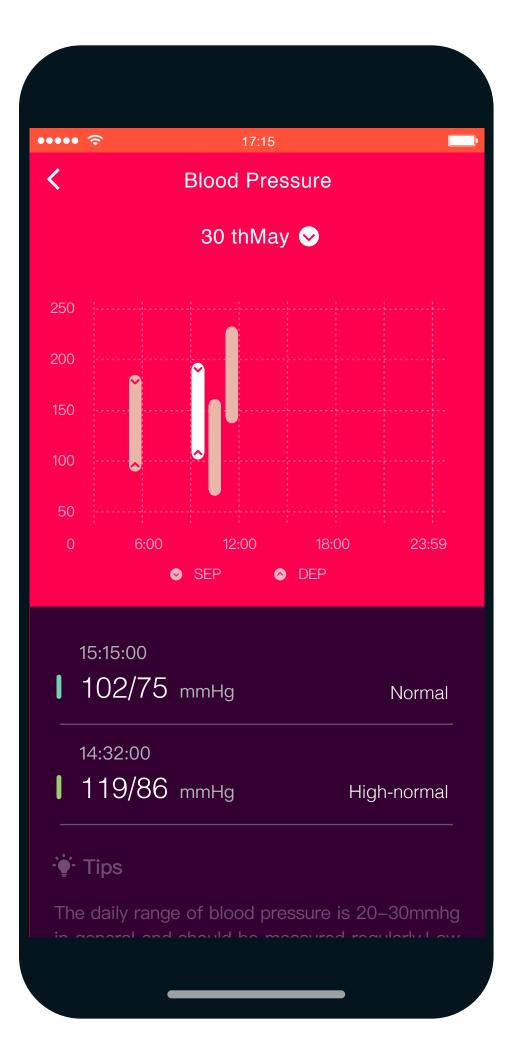

B.

Health Reports.
Check your Blood
Pressure trend.

B.

Health Reports.
Check your Heart
Rate chart.

B.

Health Reports.
Check your Sleep
report.

B. **Health Reports.**Check your **Sleep**report.

C.
Update your
Profile.