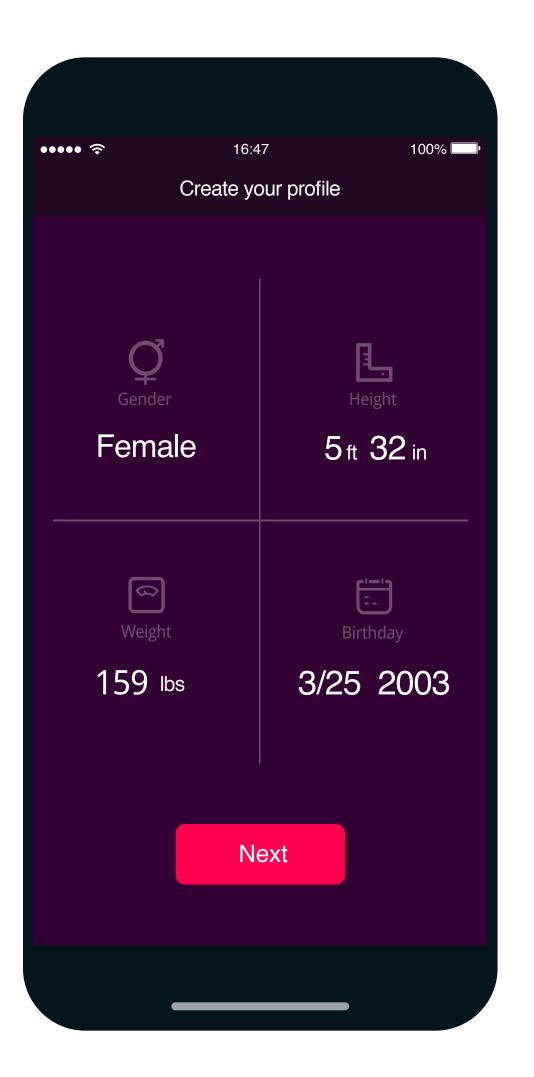

If you are already a VYVO™
user, fill in your **email** and **password** to login.

If you are a new user, tap on **Sign up!** 

F. **Allow** all App
permissions required!

G.
Now please input
your essential parameter:
gender, height, weight,
and birthdate.