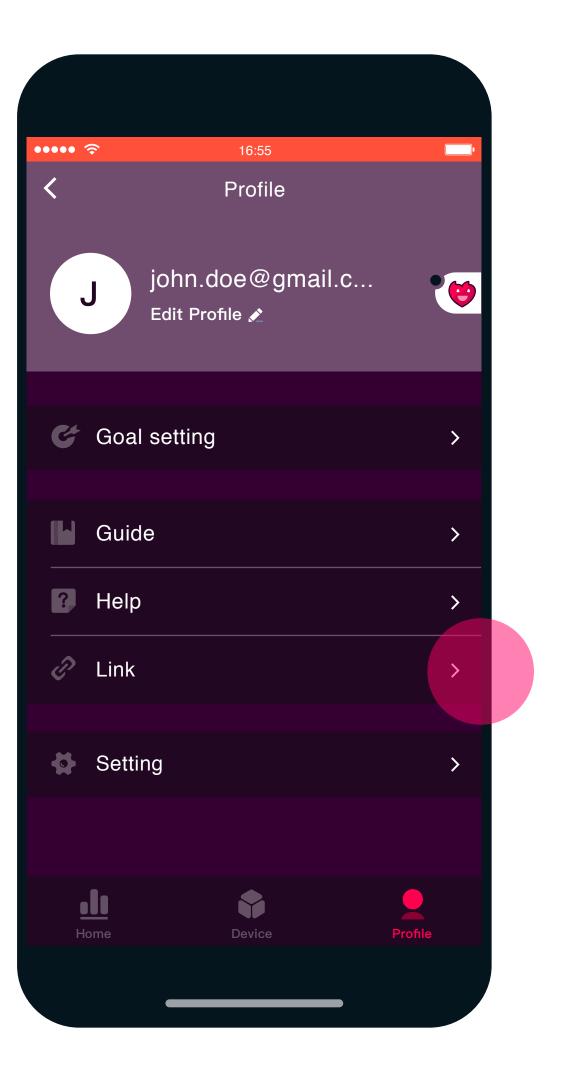

D Set your **Goals**.

E.
Link to Strava or
Apple Health/Google
Fit to export your
measurements.

E.
Link to Strava or
Apple Health/Google
Fit to export your
measurements.

F.
Consult the user **Guide**.
Choose a **Language**.