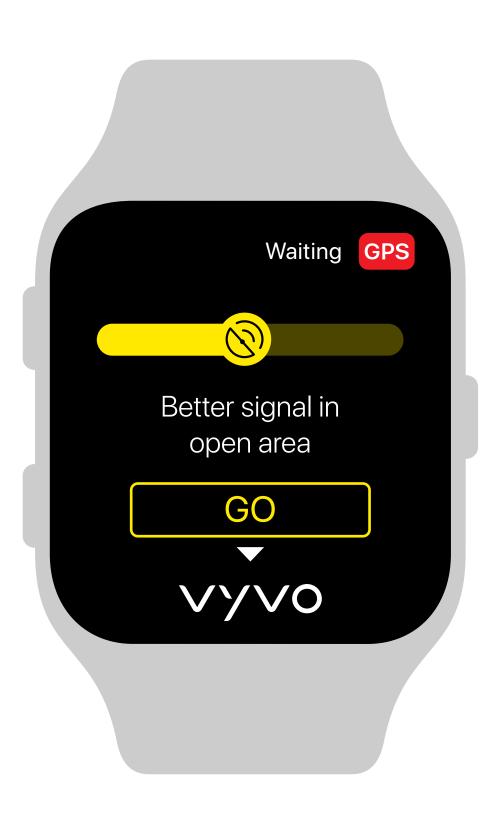

E.
Wait for the satellite
signal to be locked in...
Start tracking!

F.
Run and enjoy
your activity.

G.
You can **pause** the activities at any time you wish.

H.
Stop and check
your results.

I.
Vista is **IP68**Swimproof.