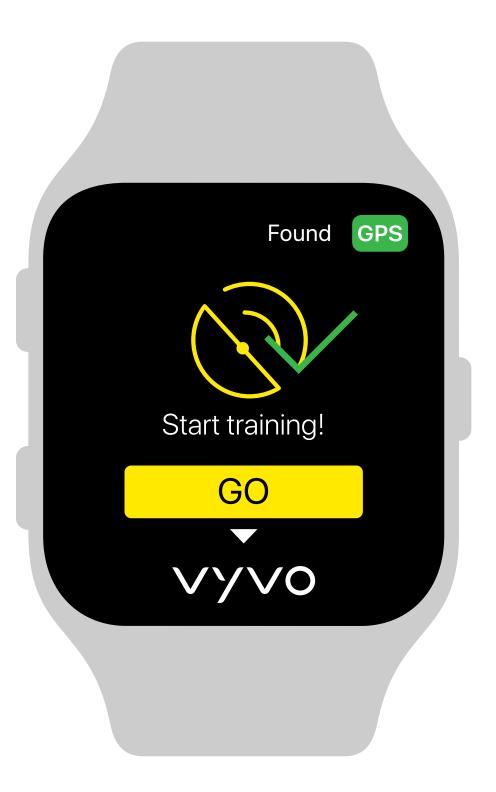

## Step 6

Perform your first Sports Activity

A. On your Vista, go to the **Sport** menu.

В. Choose your sports activity among the 17 modes available.

C.
Tap on the activity
you want to **Start**.

D.
Vista has a **GPS** on board that can track you during this activity.

E.
Wait for the satellite
signal to be locked in...
Start tracking!

F.
Run and enjoy
your activity.

G.
You can **pause** the activities at any time you wish.

H.
Stop and check
your results.

I.
Vista is **IP68**Swimproof.