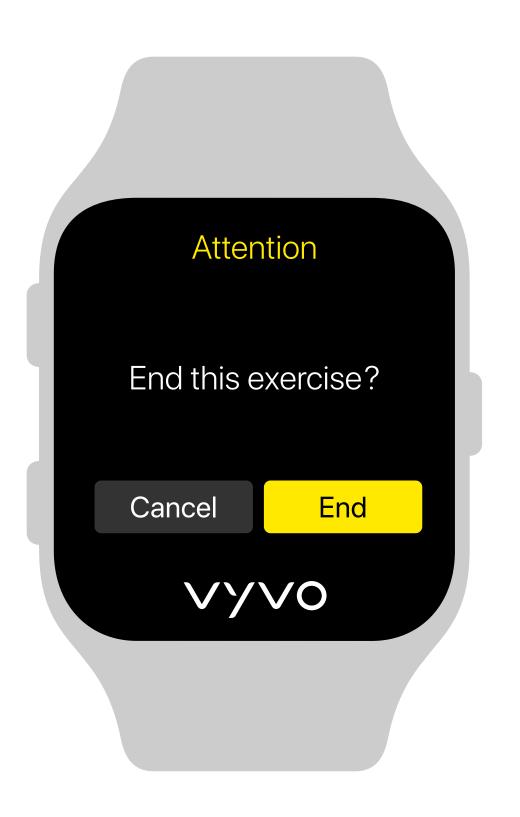

E.
Wait for the satellite
signal to be locked in...
Start tracking!

F.
Run and enjoy
your activity.

G.
You can **pause** the activities at any time you wish.

H.
Stop and check
your results.

I.
Vista is **IP68**Swimproof.