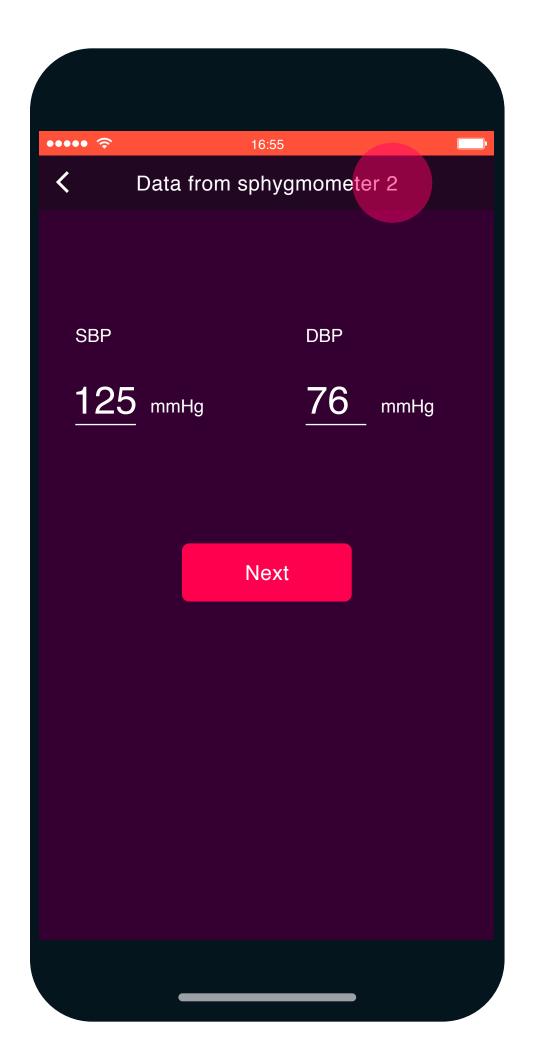

C.
Set a sedentary reminder.

D.
Set the message notifications.

E.
Calibrate your device

E.
Calibrate your device:
Enter two measurements
performed with a
traditional Blood Pressure
measurement device.

E.

Calibrate your device: