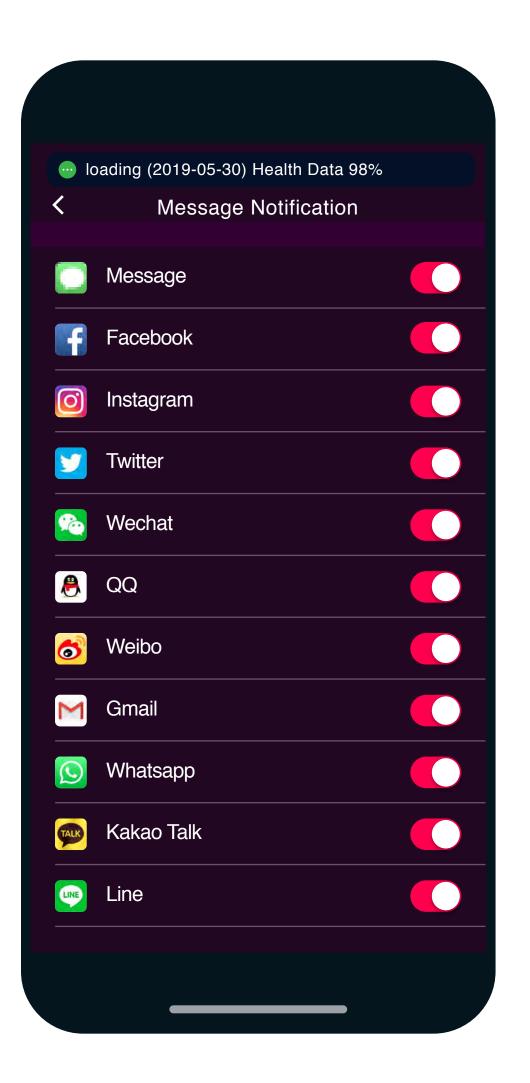

C.
Set a sedentary reminder.

D.
Set the message notifications.

E.
Calibrate your device

E.
Calibrate your device:
Enter two measurements
performed with a
traditional Blood Pressure
measurement device.

E.

Calibrate your device: