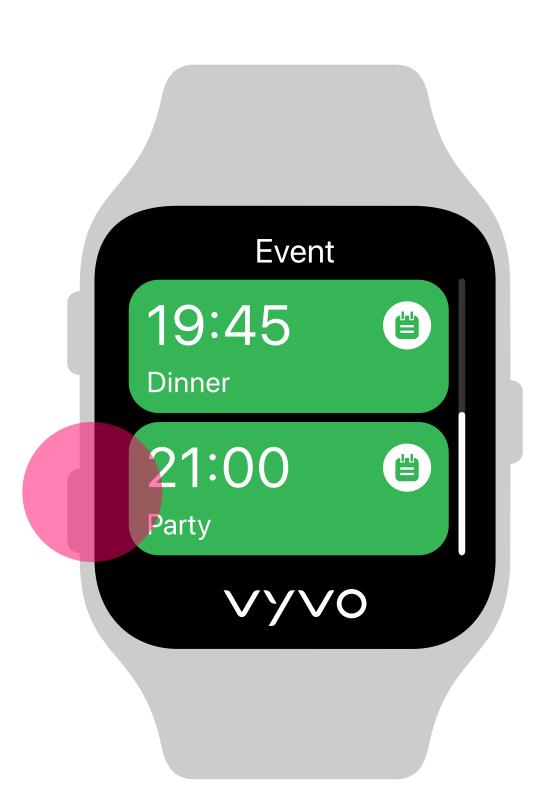

## Step 7

Use and personalize your Vista

A.
Receive your
Alerts.

B.Check yourMessages.

C.
See your **Events**.

D.
Change the home
interface and enter
the **Settings** section.
Choose **Watch Face**.

D.
Change the home
interface and enter
the **Settings** section.