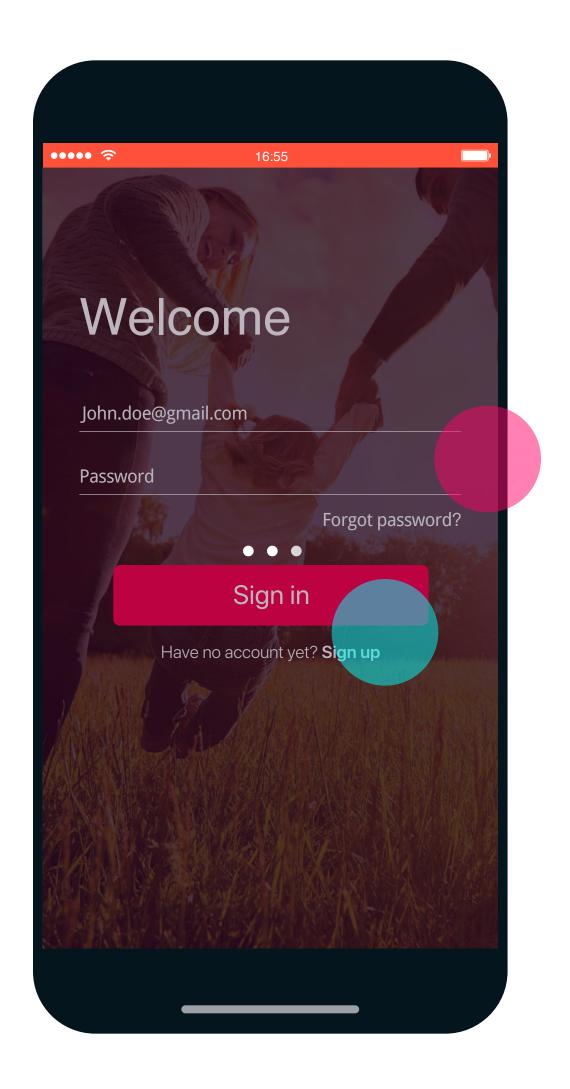

### Step 2

Download and start your VYVO<sup>TM</sup> Smart App

A.

Access the App Store or Google Play Store.

B. **Find** the VYVO™
Smart App.

C. **Download** and **Open** it.

D. **Agree** to the terms!

E.

If you are already a VYVO™
user, fill in your **email** and **password** to login.

If you are a new user, tap on **Sign up!** 

F. **Allow** all App
permissions required!

G.
Now please input
your essential parameter:
gender, height, weight,
and birthdate.