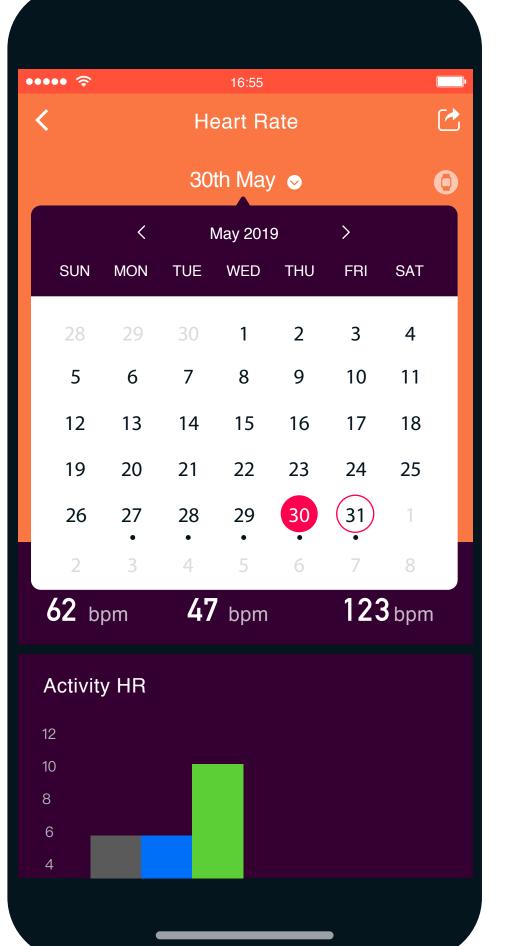

B.

Health Reports.
Check your Blood
Pressure trend.

B.

Health Reports.
Check your Heart
Rate chart.

B.

Health Reports.
Check your Sleep
report.

B. **Health Reports.**Check your **Sleep**report.

C.
Update your
Profile.