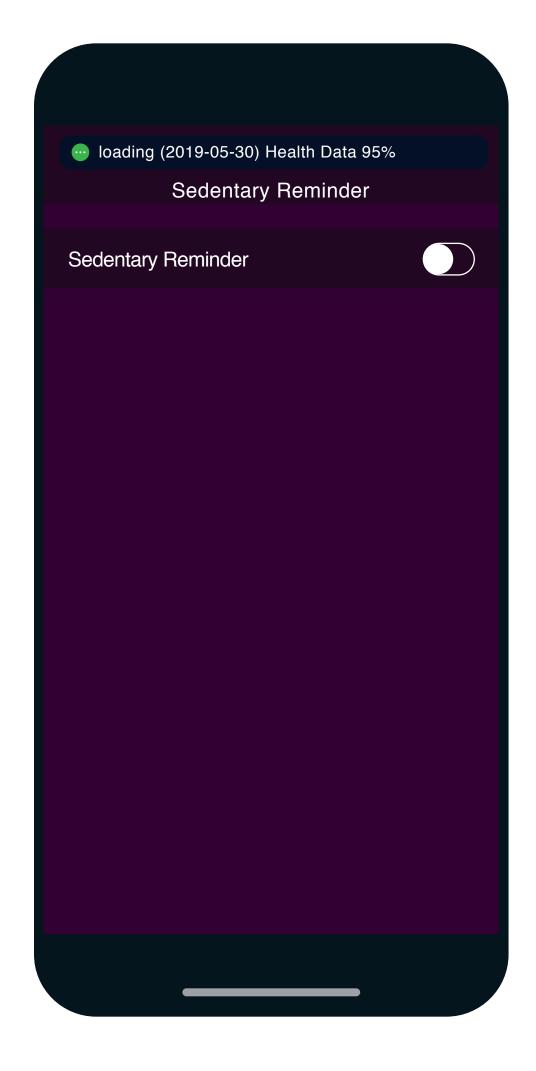

C.
Set a sedentary reminder.

D.
Set the message notifications.

E.
Calibrate your device

E.
Calibrate your device:
Enter two measurements
performed with a
traditional Blood Pressure
measurement device.

E.

Calibrate your device: