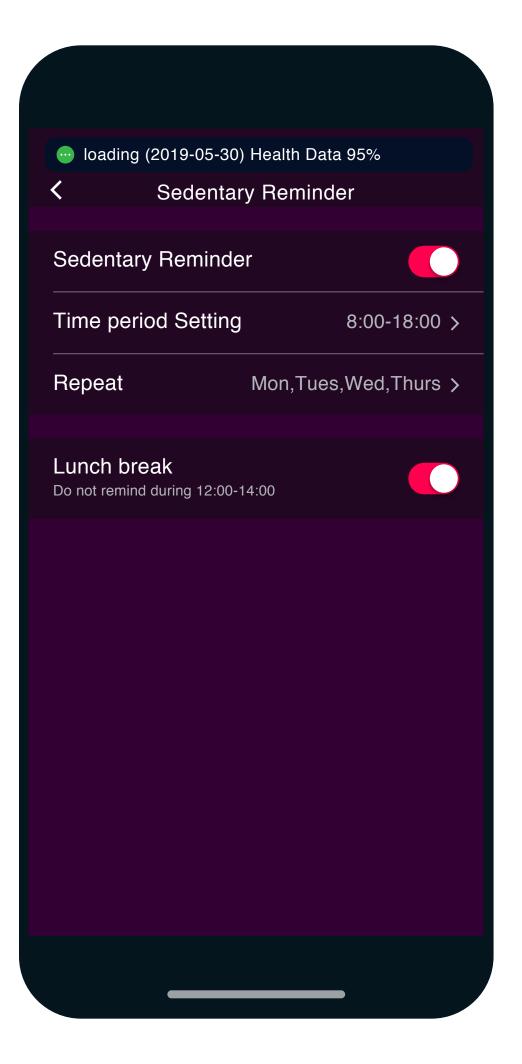

C.
Set a sedentary reminder.

D.
Set the message notifications.

E.
Calibrate your device

E.
Calibrate your device:
Enter two measurements
performed with a
traditional Blood Pressure
measurement device.

E.

Calibrate your device: