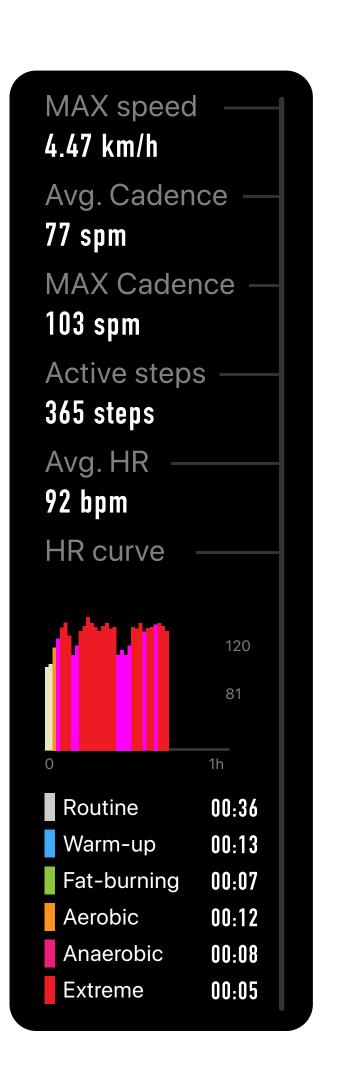

## Step 8

Manage your reports and improve yourself

A.
Sports Reports.
Check your Running results and route.

A.
Sports Reports.
Check your Running results and route.

A.

Sports Reports.
Check your Running results and route.

B.

Health Reports.
Check your Blood
Pressure trend.

B.

Health Reports.
Check your Heart
Rate chart.

B.

Health Reports.
Check your Sleep
report.

B. **Health Reports.**Check your **Sleep**report.

C.
Update your
Profile.