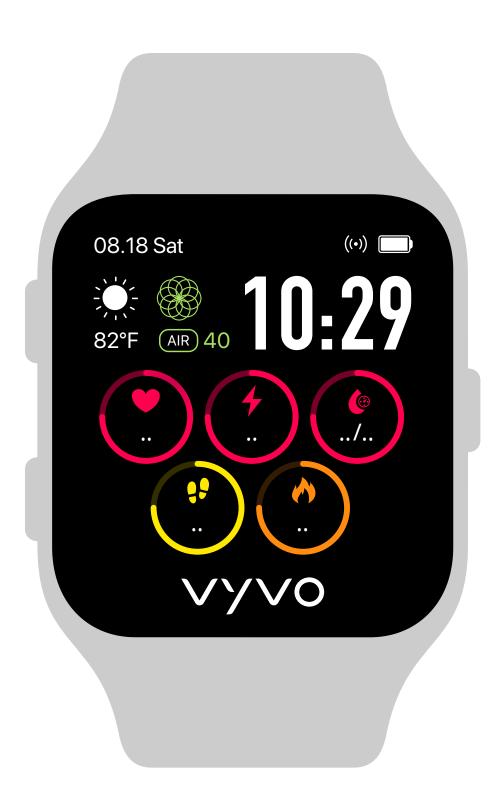

D.
On Vista>Settings>
About, you can check
the firmware version
and Vista ID of your
Watch.

E.
Connect your **Vista ID**.

F.
Accept the **bluetooth**pairing request.

G.
Wait for the first pairing sync.

H.
Once completed, your device will display updated bluetooth, date, weather, air quality, and time.