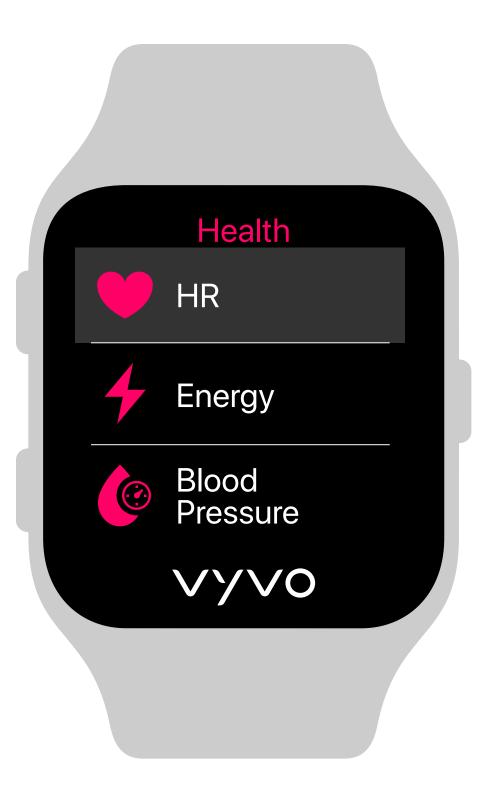

## Step 4

Perform your first Measurements

A.
On your **Vista**, go to the **Health** menu.

B.
Tap on the chosen
measurement
to **begin**.

C.

Don't move your wrist while the measurement is in progress!

D.
At the end of the measurement process, you can check your **result**.