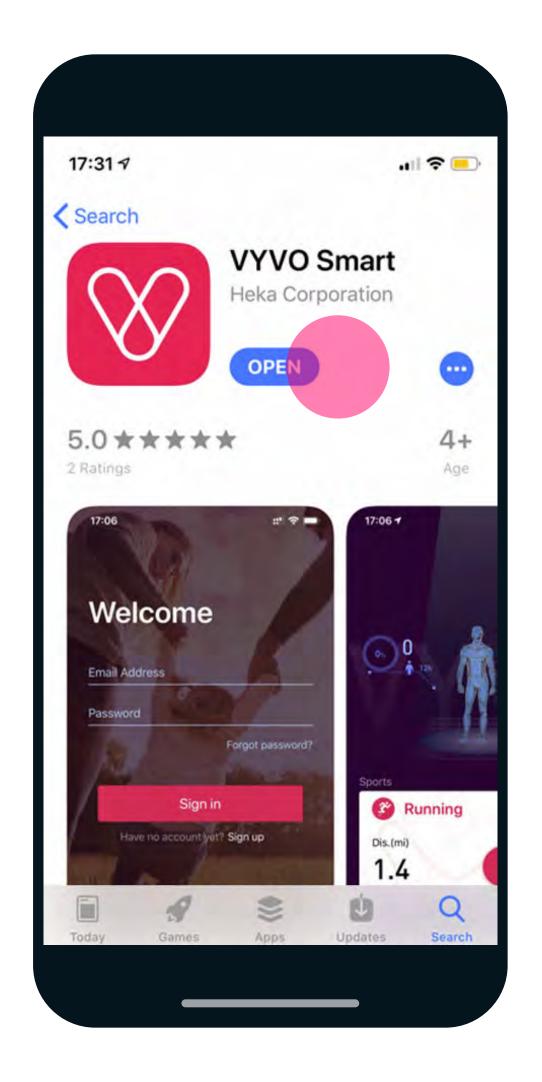

### Step 2

Download and start your VYVO<sup>TM</sup> Smart App

A.

Access the App Store or Google Play Store.

B. **Find** the VYVO™
Smart App.

C. **Download** and **Open** it.

D. **Agree** to the terms!

E.

If you are already a VYVO™
user, fill in your **email** and **password** to login.

If you are a new user, tap on **Sign up!** 

F. **Allow** all App
permissions required!

G.
Now please input
your essential parameter:
gender, height, weight,
and birthdate.