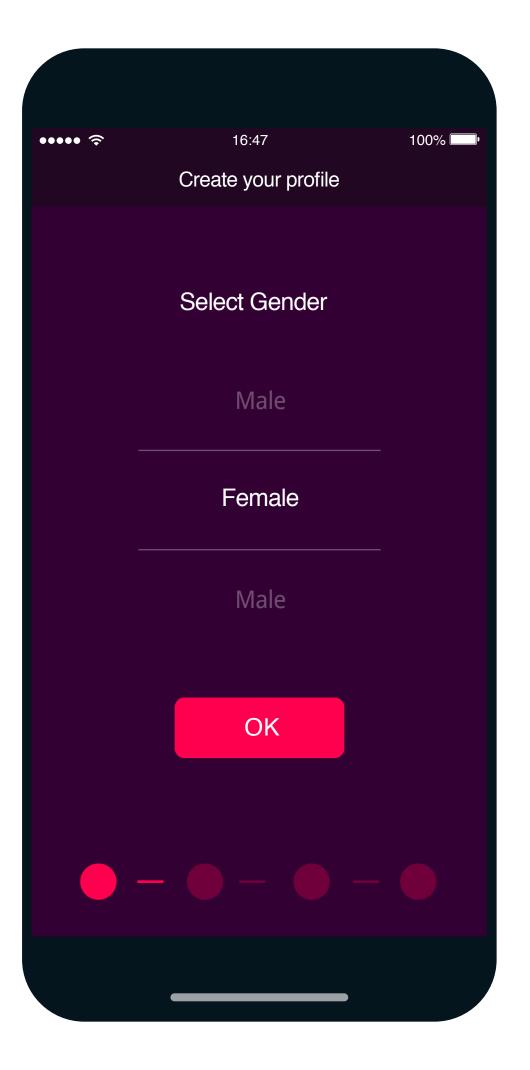

If you are already a VYVO™
user, fill in your **email** and **password** to login.

If you are a new user, tap on **Sign up!** 

F. **Allow** all App
permissions required!

G.
Now please input
your essential parameter:
gender, height, weight,
and birthdate.