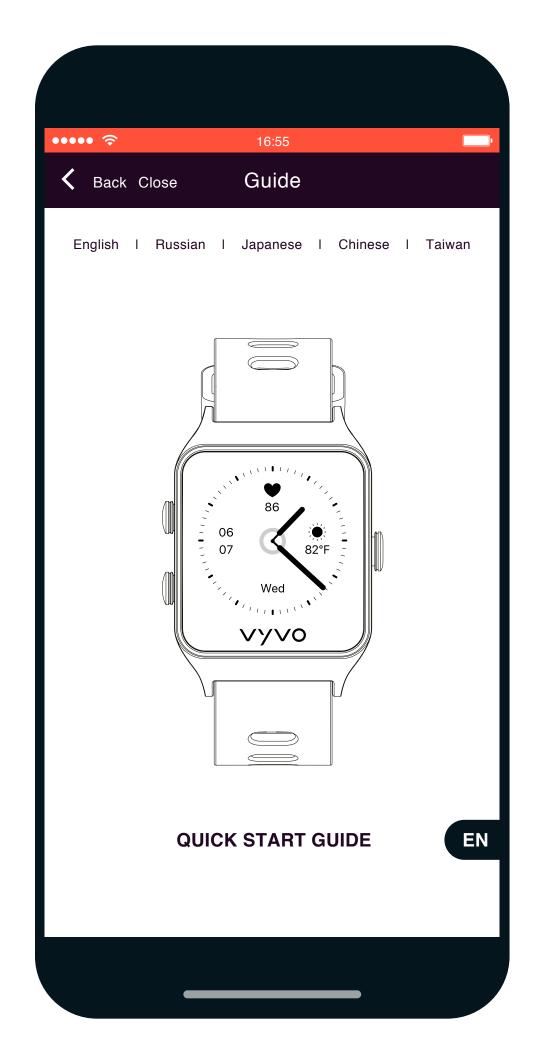

G.
See **F.A.Q.** and or ask your own **questions**.

Now you are ready to discover everything you are capable of using all the available functions!

Also, remember...

Keep your VYVO™ Smart App and your **Vista** device **firmware updated** to get new functions and much more, designed just for your device.