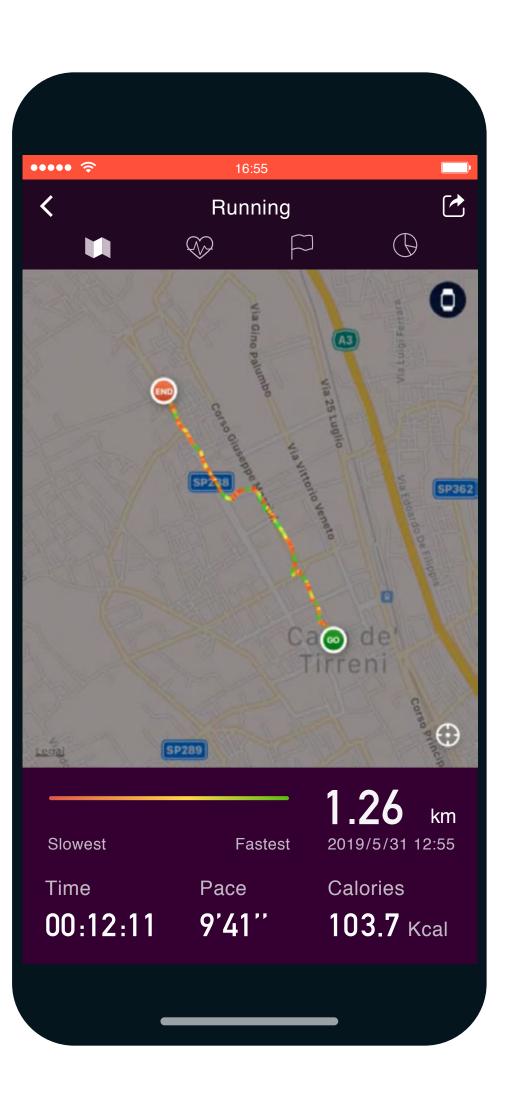

## Step 8

Manage your reports and improve yourself

A.
Sports Reports.
Check your Running results and route.

A.
Sports Reports.
Check your Running results and route.

A.

Sports Reports.
Check your Running results and route.