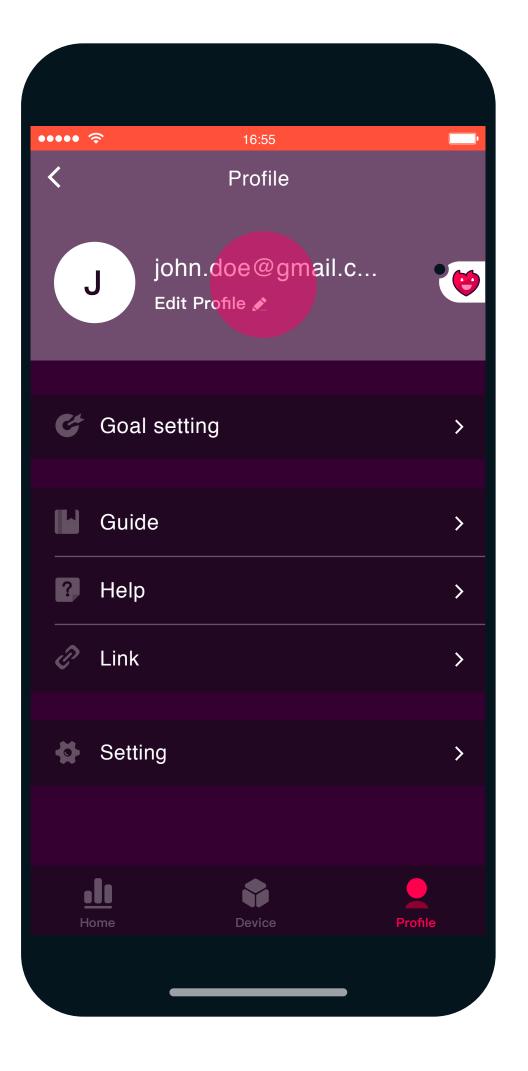

B.

Health Reports.
Check your Blood
Pressure trend.

B.

Health Reports.
Check your Heart
Rate chart.

B.

Health Reports.
Check your Sleep
report.

B. **Health Reports.**Check your **Sleep**report.

C.
Update your
Profile.

D Set your **Goals**.

E.
Link to Strava or
Apple Health/Google
Fit to export your
measurements.

E.
Link to Strava or
Apple Health/Google
Fit to export your
measurements.

F.
Consult the user **Guide**.
Choose a **Language**.