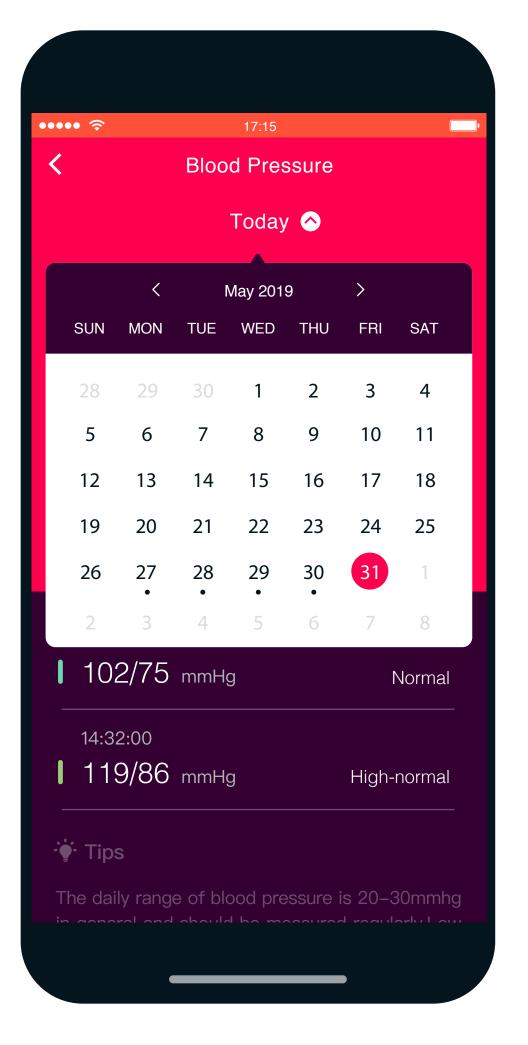

B.

Health Reports.
Check your Blood
Pressure trend.

B.

Health Reports.
Check your Heart
Rate chart.

B.

Health Reports.
Check your Sleep
report.

B. **Health Reports.**Check your **Sleep**report.

C.
Update your
Profile.