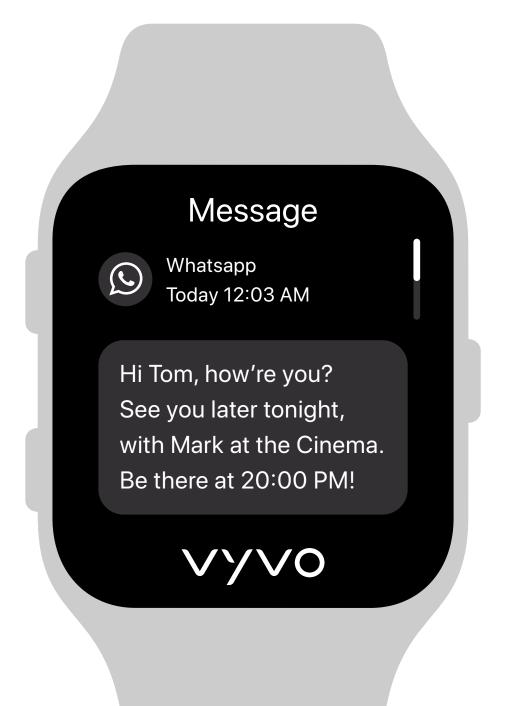

## Step 7

Use and personalize your Vista

A.
Receive your
Alerts.

B.Check yourMessages.

C.
See your **Events**.

D.
Change the home
interface and enter
the **Settings** section.
Choose **Watch Face**.

D.
Change the home
interface and enter
the **Settings** section.