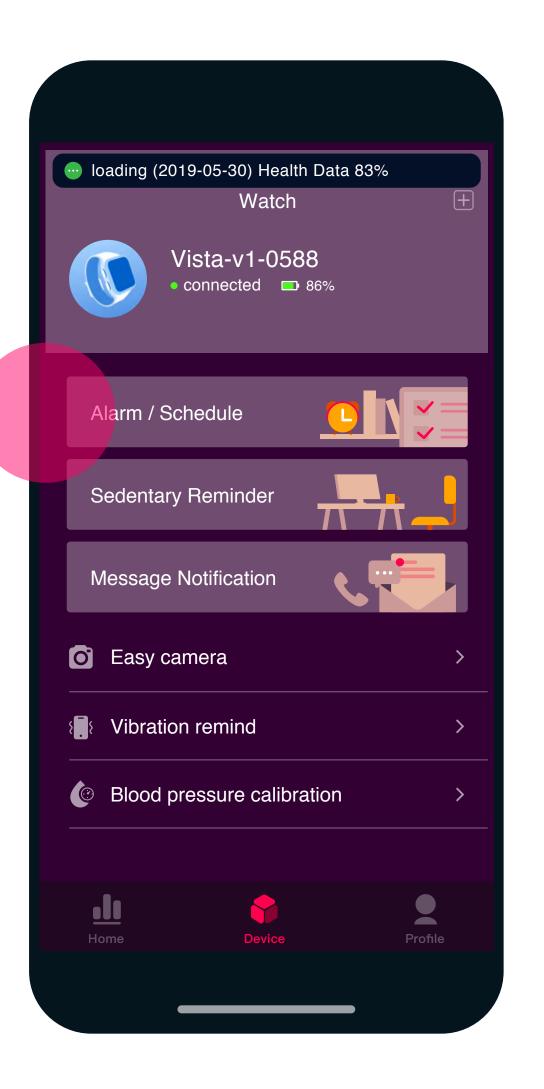

### Step 5

First important Settings from the App

A.
In the device's menu,
you can see all the
information related to
your **Vista** and manage
the first important
settings.

B.
Set an alarm and check it on the device.

C.
Set a sedentary reminder.

D.
Set the message notifications.

E.
Calibrate your device

E.
Calibrate your device:
Enter two measurements
performed with a
traditional Blood Pressure
measurement device.

E.

Calibrate your device: