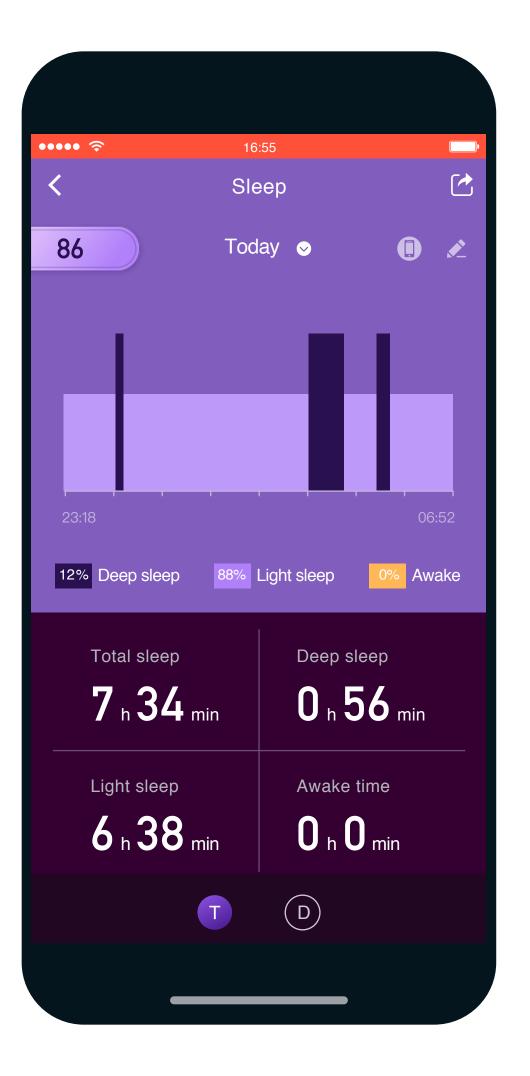

B.

Health Reports.
Check your Blood
Pressure trend.

B.

Health Reports.
Check your Heart
Rate chart.

B.

Health Reports.
Check your Sleep
report.

B. **Health Reports.**Check your **Sleep**report.

C.
Update your
Profile.