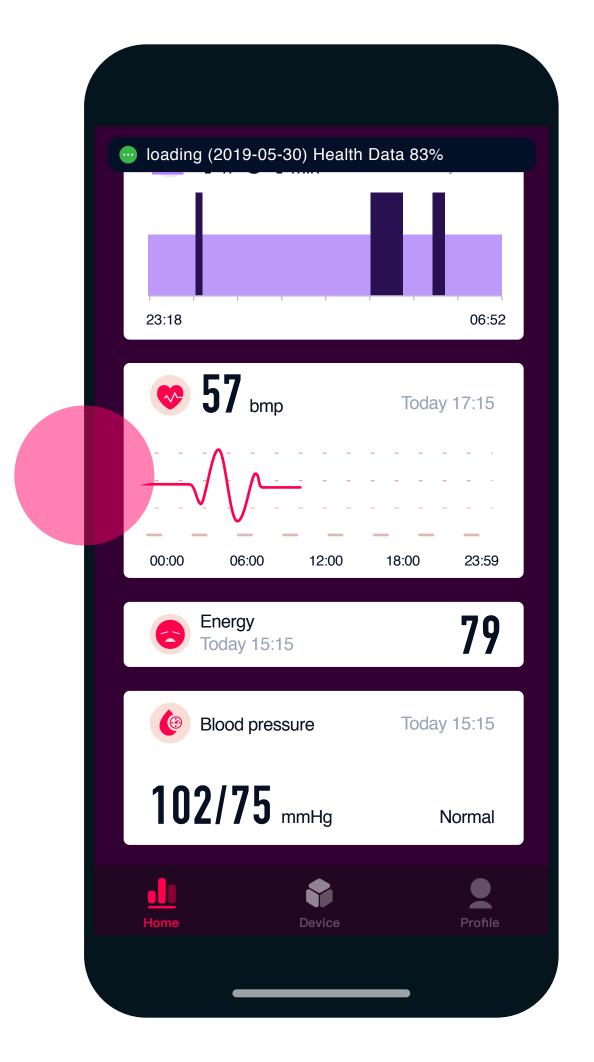

B.

Health Reports.
Check your Blood
Pressure trend.

B.

Health Reports.
Check your Heart
Rate chart.

B.

Health Reports.
Check your Sleep
report.

B. **Health Reports.**Check your **Sleep**report.

C.
Update your
Profile.