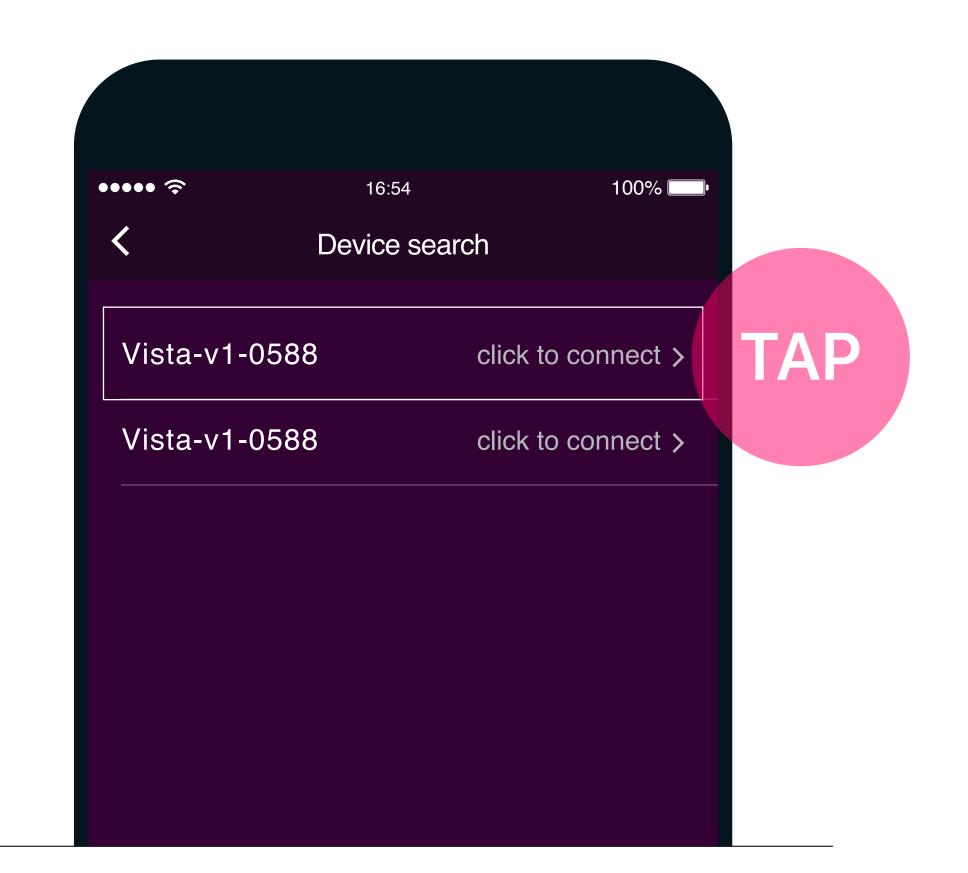

# Step 3 Pair your Vista

A.
Tap on **Device** on the app's menu.

B.
Tap on the "+" to add a new Watch.

B. Search...

C

If you are unsure about which **Vista** is yours, you can check the **setting menu** on your Watch.

D.
On Vista>Settings>
About, you can check
the firmware version
and Vista ID of your
Watch.

E.
Connect your **Vista ID**.

F.
Accept the **bluetooth**pairing request.

G.
Wait for the first pairing sync.

H.
Once completed, your device will display updated bluetooth, date, weather, air quality, and time.