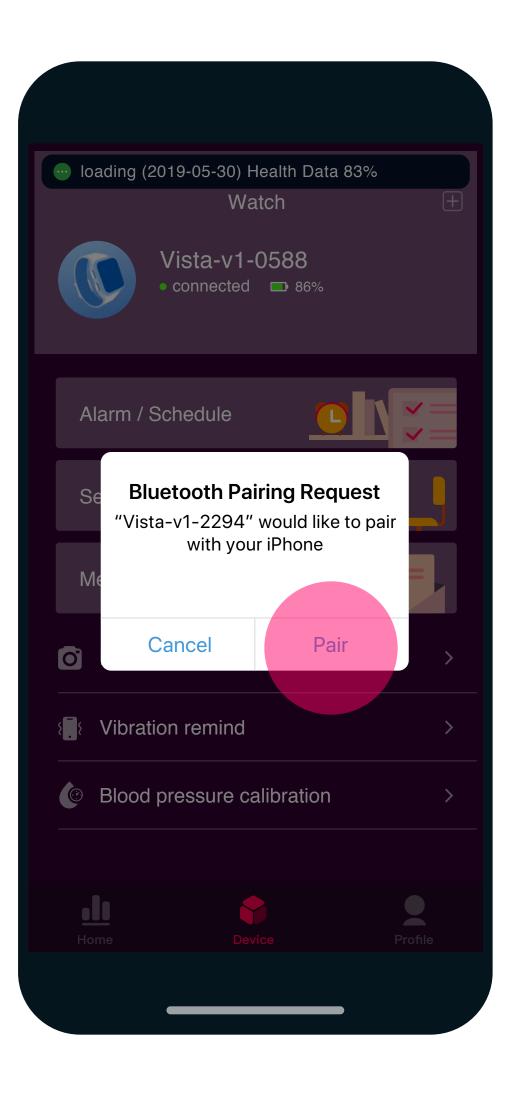

# Step 3 Pair your Vista

A.
Tap on **Device** on the app's menu.

B.
Tap on the "+" to add a new Watch.

B. Search...

C

If you are unsure about which **Vista** is yours, you can check the **setting menu** on your Watch.

D.
On Vista>Settings>
About, you can check
the firmware version
and Vista ID of your
Watch.

E.
Connect your **Vista ID**.

F.
Accept the **bluetooth**pairing request.

G.
Wait for the first pairing sync.

H.
Once completed, your device will display updated bluetooth, date, weather, air quality, and time.