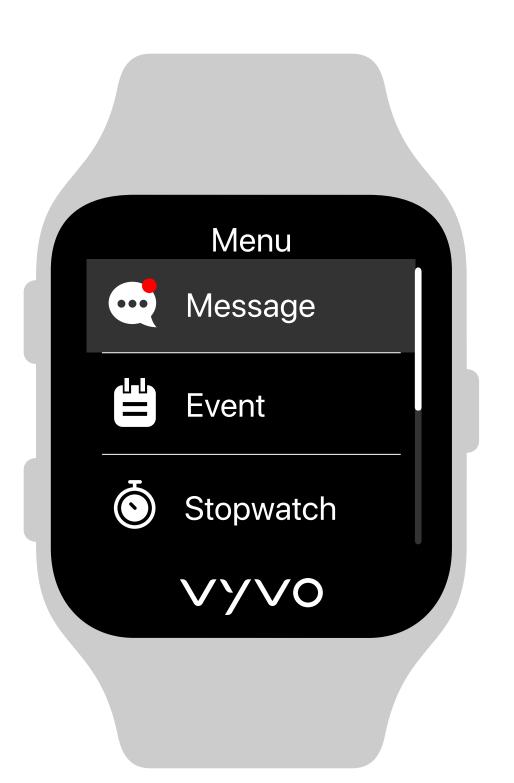

## Step 7

Use and personalize your Vista

A.
Receive your
Alerts.

B.Check yourMessages.

C.
See your **Events**.

D.
Change the home
interface and enter
the **Settings** section.
Choose **Watch Face**.

D.
Change the home
interface and enter
the **Settings** section.