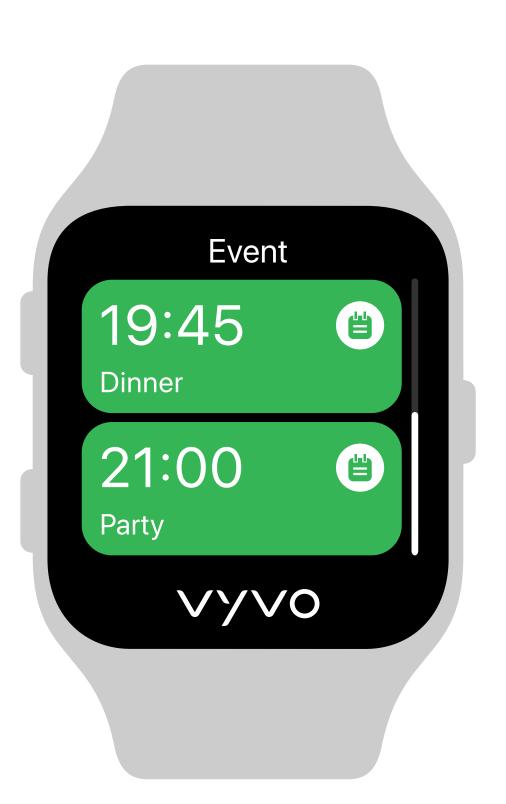

## Step 7

Use and personalize your Vista

A.
Receive your
Alerts.

B.Check yourMessages.

C.
See your **Events**.

D.
Change the home
interface and enter
the **Settings** section.
Choose **Watch Face**.

D.
Change the home
interface and enter
the **Settings** section.