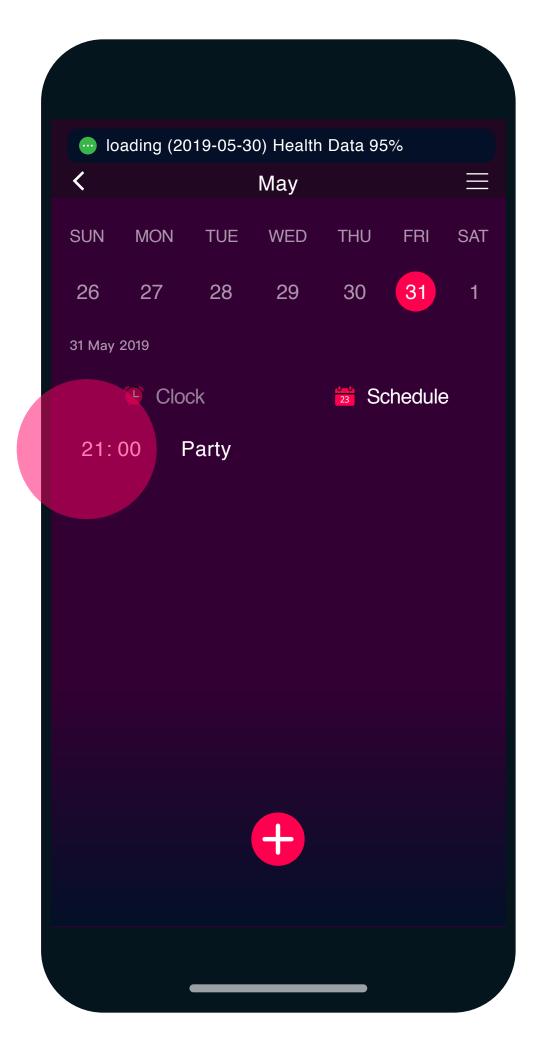

### Step 5

First important Settings from the App

A.
In the device's menu,
you can see all the
information related to
your **Vista** and manage
the first important
settings.

B.
Set an alarm and check it on the device.

C.
Set a sedentary reminder.

D.
Set the message notifications.

E.
Calibrate your device

E.
Calibrate your device:
Enter two measurements
performed with a
traditional Blood Pressure
measurement device.

E.

Calibrate your device: