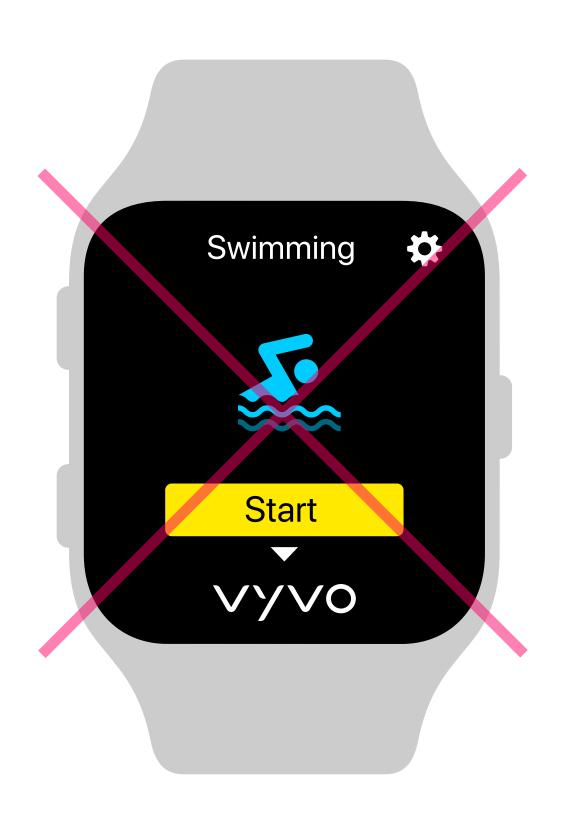

E.
Wait for the satellite
signal to be locked in...
Start tracking!

F.
Run and enjoy
your activity.

G.
You can **pause** the activities at any time you wish.

H.
Stop and check
your results.

I.
Vista is **IP68**Swimproof.

During your swimming activity, the touch screen is disabled. You can only use the lateral button to operate the device.