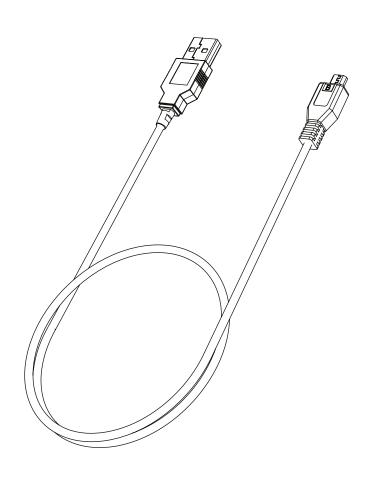

# A. Unpack your **Vista** and check all the contents.

Vista Watch

**USB** Cable

**Charging Base** 

Guidelines

В.