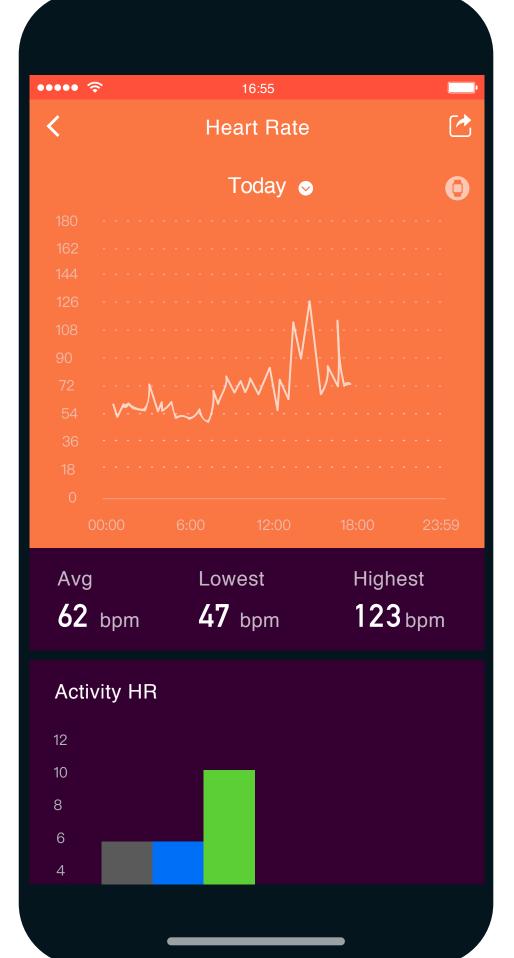

B.

Health Reports.
Check your Blood
Pressure trend.

B.

Health Reports.
Check your Heart
Rate chart.

B.

Health Reports.
Check your Sleep
report.

B. **Health Reports.**Check your **Sleep**report.

C.
Update your
Profile.