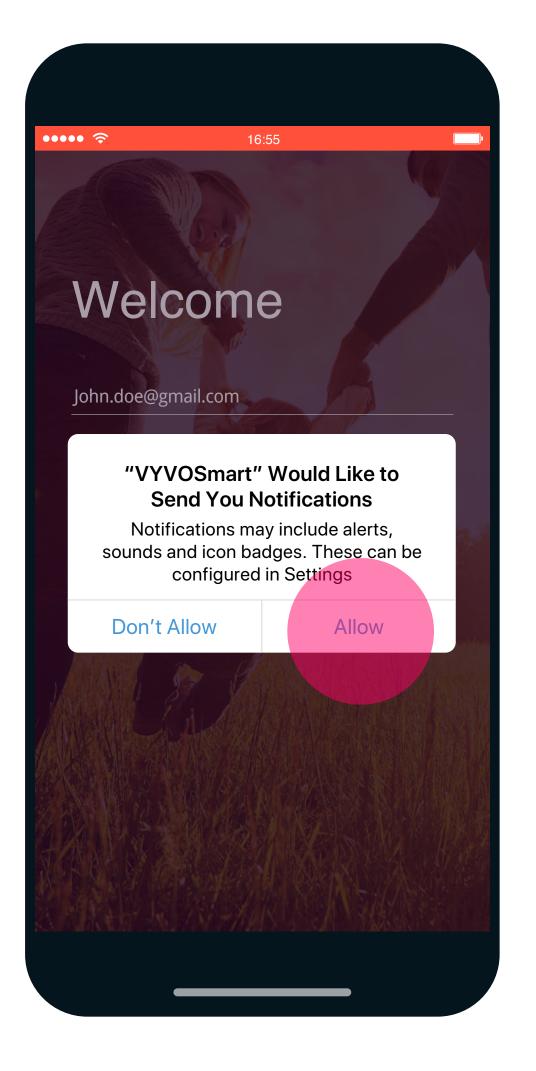

If you are already a VYVO™
user, fill in your **email** and **password** to login.

If you are a new user, tap on **Sign up!** 

F. **Allow** all App
permissions required!

G.
Now please input
your essential parameter:
gender, height, weight,
and birthdate.