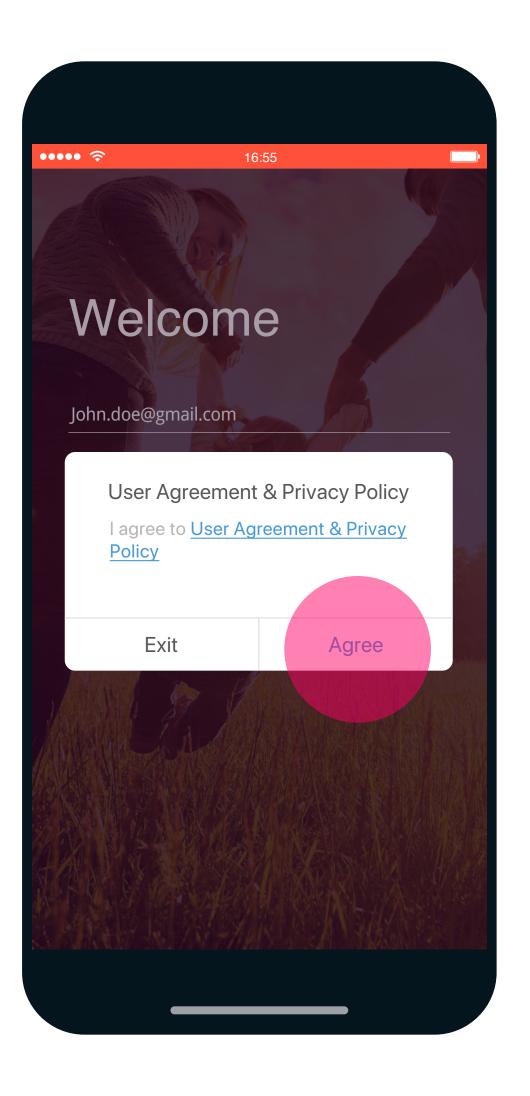

### Step 2

Download and start your VYVO<sup>TM</sup> Smart App

A.

Access the App Store or Google Play Store.

B. **Find** the VYVO™
Smart App.

C. **Download** and **Open** it.

D. **Agree** to the terms!

E.

If you are already a VYVO™
user, fill in your **email** and **password** to login.

If you are a new user, tap on **Sign up!** 

F. **Allow** all App
permissions required!

G.
Now please input
your essential parameter:
gender, height, weight,
and birthdate.