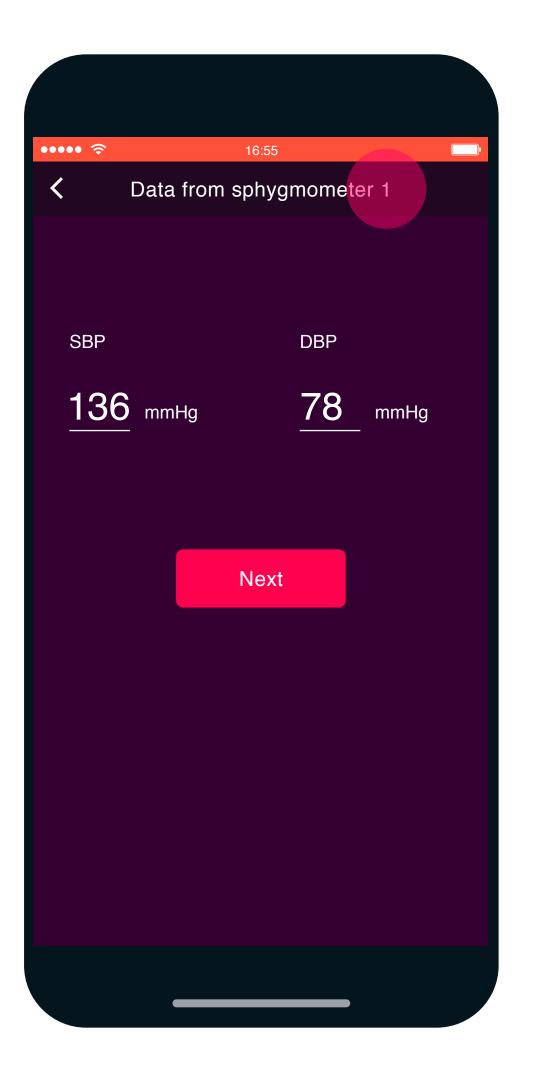

C.
Set a sedentary reminder.

D.
Set the message notifications.

E.
Calibrate your device

E.
Calibrate your device:
Enter two measurements
performed with a
traditional Blood Pressure
measurement device.

E.

Calibrate your device: