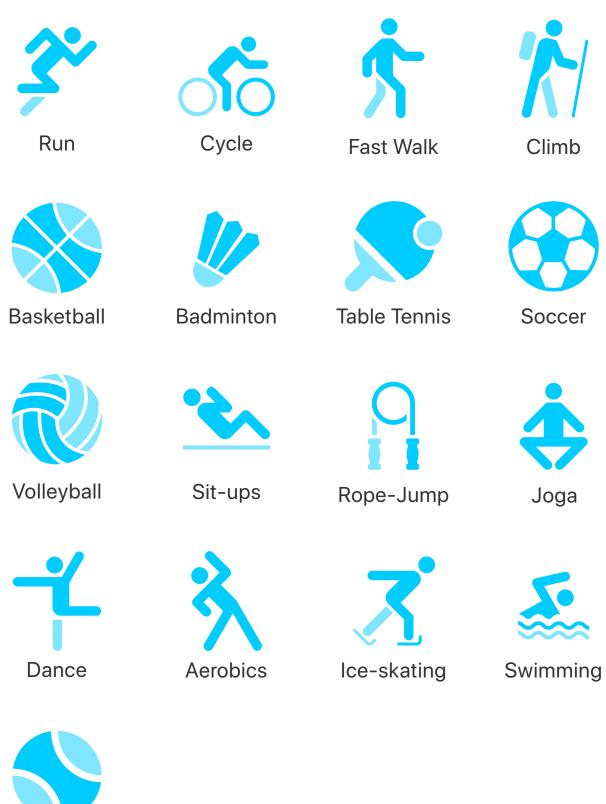

## Step 6

Perform your first Sports Activity

A. On your Vista, go to the **Sport** menu.

В. Choose your sports activity among the 17 modes available.

C.
Tap on the activity
you want to **Start**.

D.
Vista has a **GPS** on board that can track you during this activity.