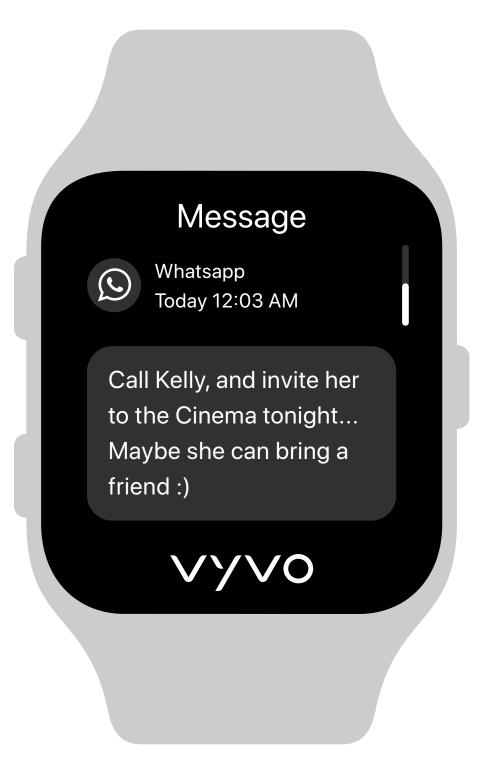

## Step 7

Use and personalize your Vista

A.
Receive your
Alerts.

B.Check yourMessages.

C.
See your **Events**.

D.
Change the home
interface and enter
the **Settings** section.
Choose **Watch Face**.

D.
Change the home
interface and enter
the **Settings** section.