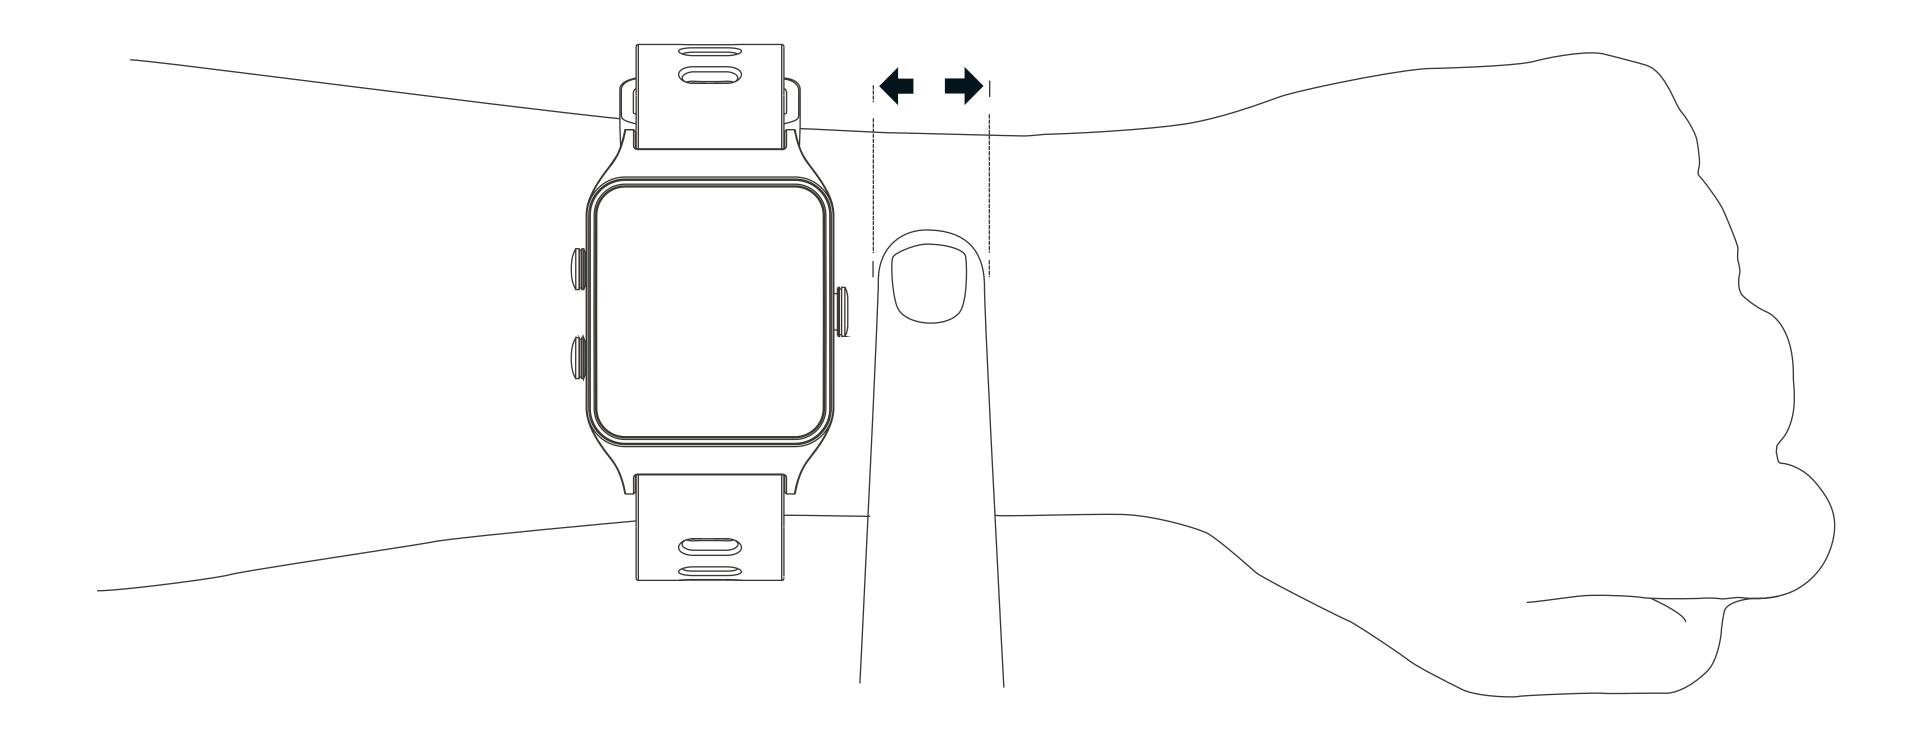

# STRAP ON YOUR WATCH

#### $\mathsf{C}$

Please wear tight or as comfortably close to your skin as possible, making sure that the **Watch** does not slide or move along with your movement.

D.
Press and hold the **center button** on the side to turn
the Vista **on/off**.