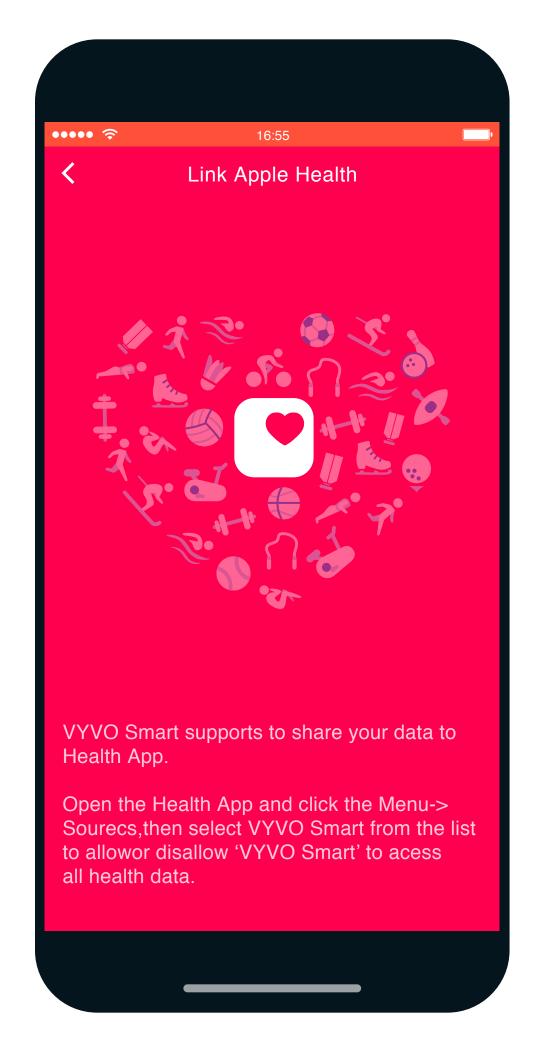

D Set your **Goals**.

E.
Link to Strava or
Apple Health/Google
Fit to export your
measurements.

E.
Link to Strava or
Apple Health/Google
Fit to export your
measurements.

F.
Consult the user **Guide**.
Choose a **Language**.