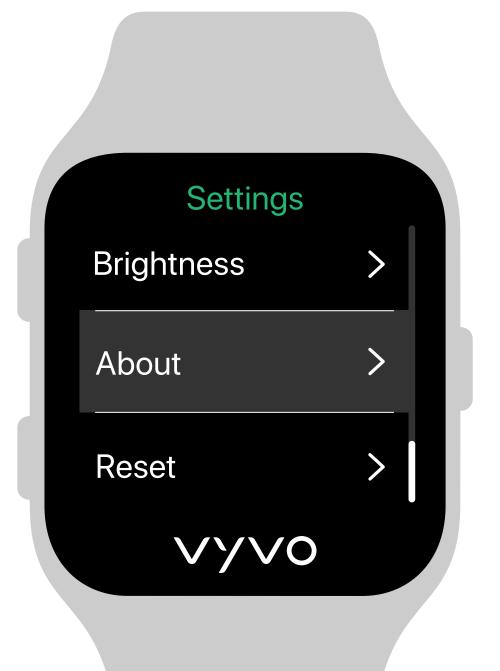

# Step 3 Pair your Vista

A.
Tap on **Device** on the app's menu.

B.
Tap on the "+" to add a new Watch.

B. Search...

C

If you are unsure about which **Vista** is yours, you can check the **setting menu** on your Watch.