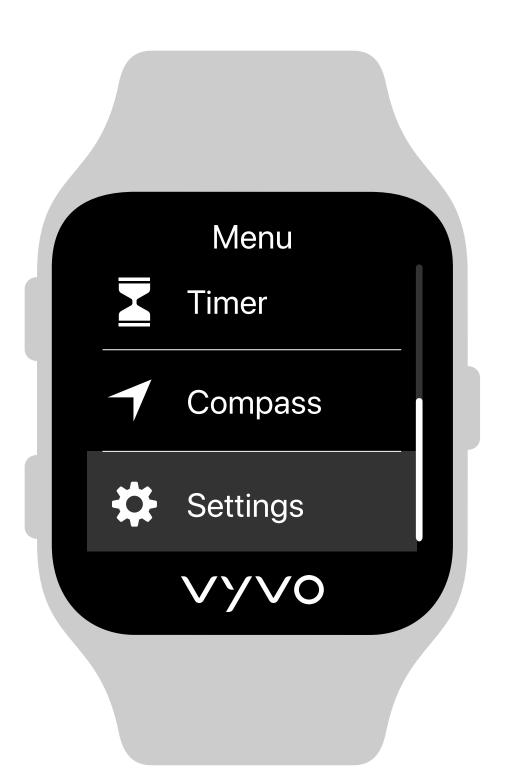

D.
On Vista>Settings>
About, you can check
the firmware version
and Vista ID of your
Watch.

E.
Connect your **Vista ID**.

F.
Accept the **bluetooth**pairing request.

G.
Wait for the first pairing sync.

H.
Once completed, your device will display updated bluetooth, date, weather, air quality, and time.