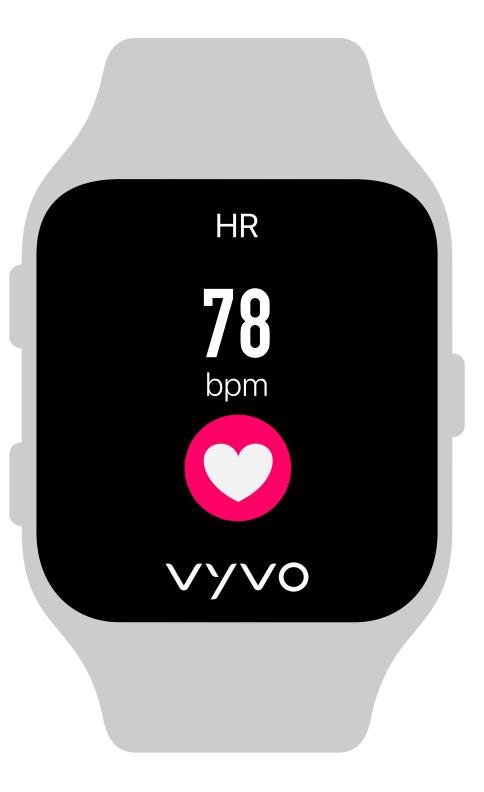

## Step 4

Perform your first Measurements

A.
On your **Vista**, go to the **Health** menu.

B.
Tap on the chosen
measurement
to **begin**.

C.

Don't move your wrist while the measurement is in progress!

D.
At the end of the measurement process, you can check your **result**.