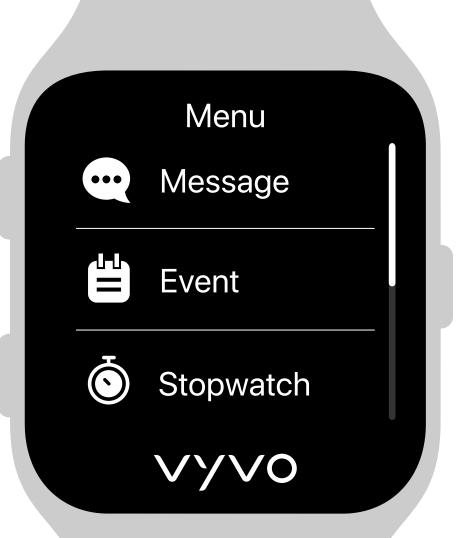

## Step 7

Use and personalize your Vista

A.
Receive your
Alerts.

B.Check yourMessages.

C.
See your **Events**.

D.
Change the home
interface and enter
the **Settings** section.
Choose **Watch Face**.

D.
Change the home
interface and enter
the **Settings** section.

Choose Watch Face.