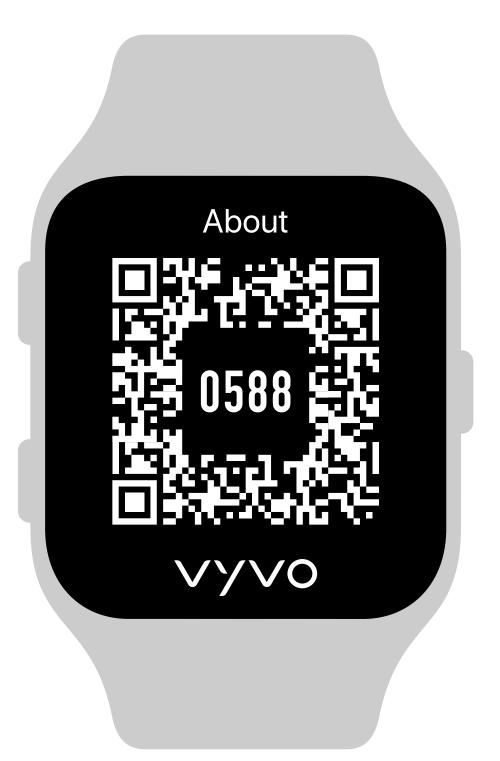

D.
On Vista>Settings>
About, you can check
the firmware version
and Vista ID of your
Watch.

E.
Connect your **Vista ID**.

F.
Accept the **bluetooth**pairing request.

G.
Wait for the first pairing sync.

H.
Once completed, your device will display updated bluetooth, date, weather, air quality, and time.