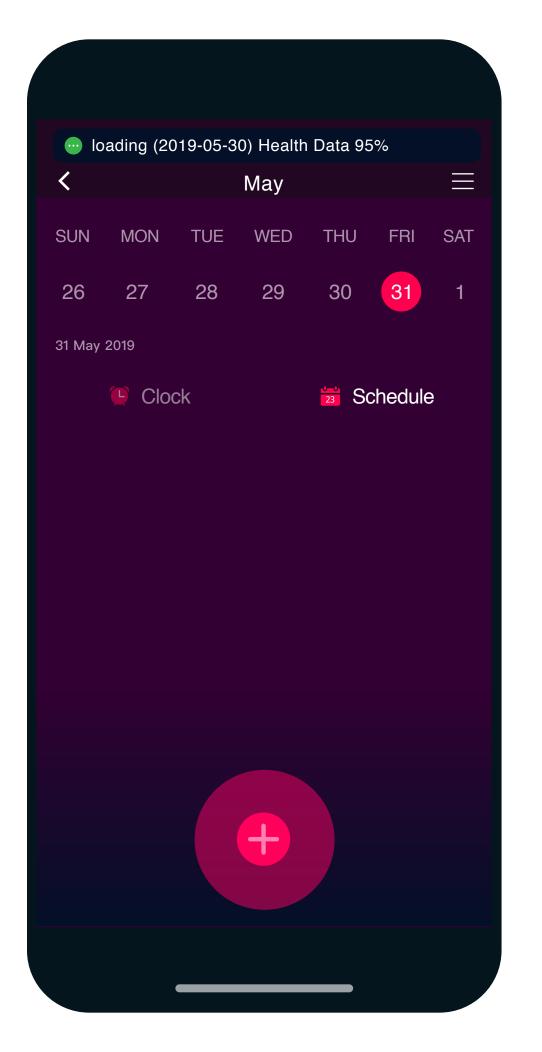

### Step 5

First important Settings from the App

A.
In the device's menu,
you can see all the
information related to
your **Vista** and manage
the first important
settings.

B.
Set an alarm and check it on the device.

C.
Set a sedentary reminder.

D.
Set the message notifications.

E.
Calibrate your device

E.
Calibrate your device:
Enter two measurements
performed with a
traditional Blood Pressure
measurement device.

E.

Calibrate your device: