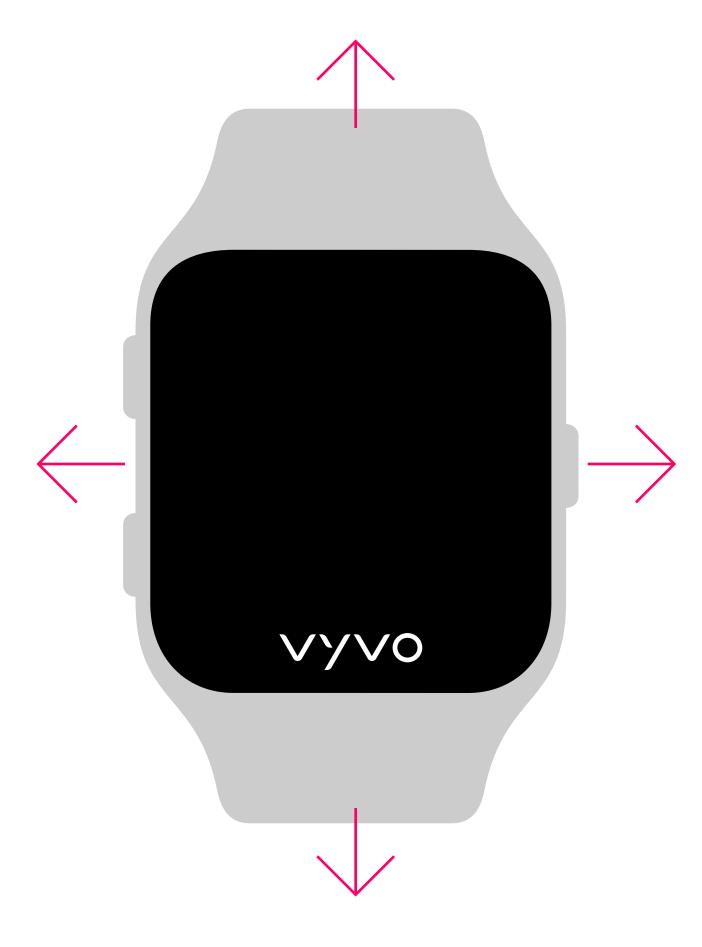

tap 3 sec.

E.
Discover the menu
by sliding left, right,
up and down.

F.

Vista has a full-touch display; you can tap anywhere on the screen to select items on the menu.