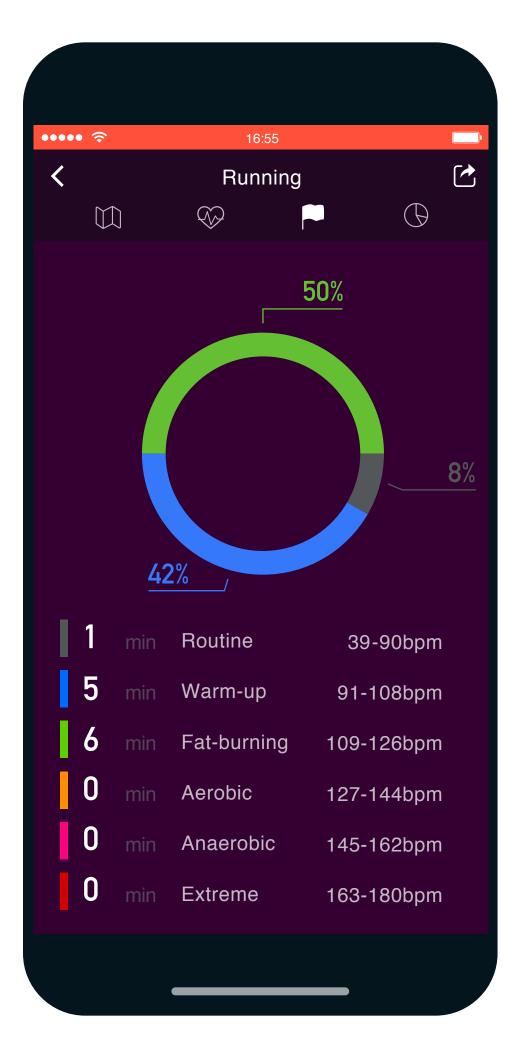

## Step 8

Manage your reports and improve yourself

A.
Sports Reports.
Check your Running results and route.

A.
Sports Reports.
Check your Running results and route.

A.

Sports Reports.
Check your Running results and route.