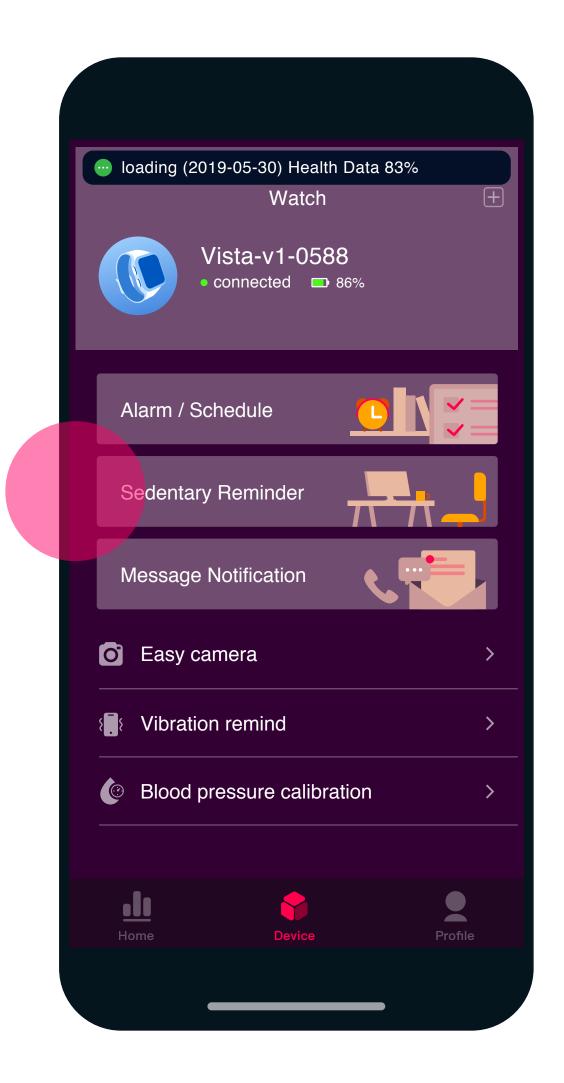

### Step 5

First important Settings from the App

A.
In the device's menu,
you can see all the
information related to
your **Vista** and manage
the first important
settings.

B.
Set an alarm and check it on the device.

C.
Set a sedentary reminder.

D.
Set the message notifications.

E.
Calibrate your device

E.
Calibrate your device:
Enter two measurements
performed with a
traditional Blood Pressure
measurement device.

E.

Calibrate your device: