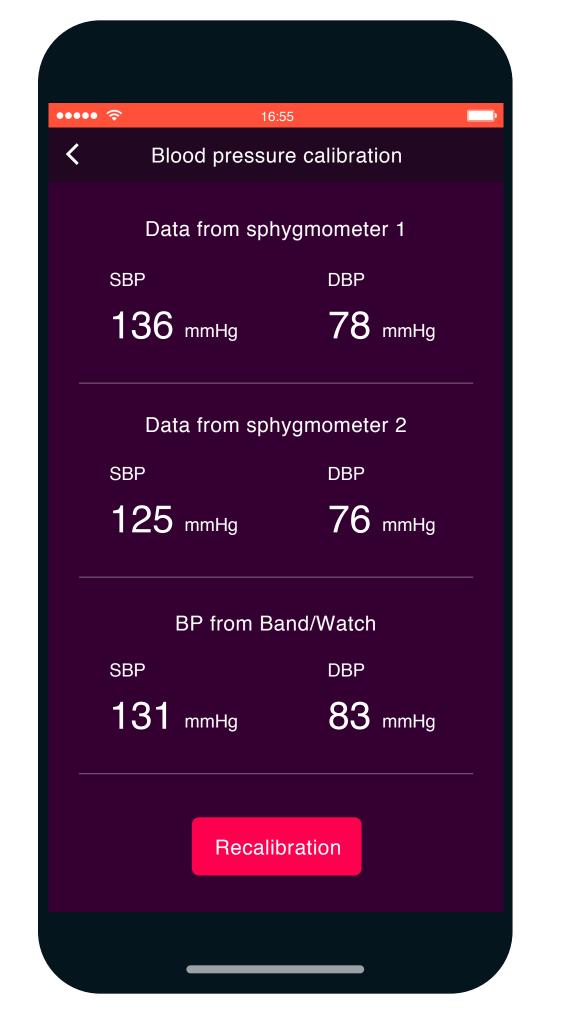

C.
Set a sedentary reminder.

D.
Set the message notifications.

E.
Calibrate your device

E.
Calibrate your device:
Enter two measurements
performed with a
traditional Blood Pressure
measurement device.

E.

Calibrate your device:

- Enter the measurement that comes from Vista.

Calibration Result!