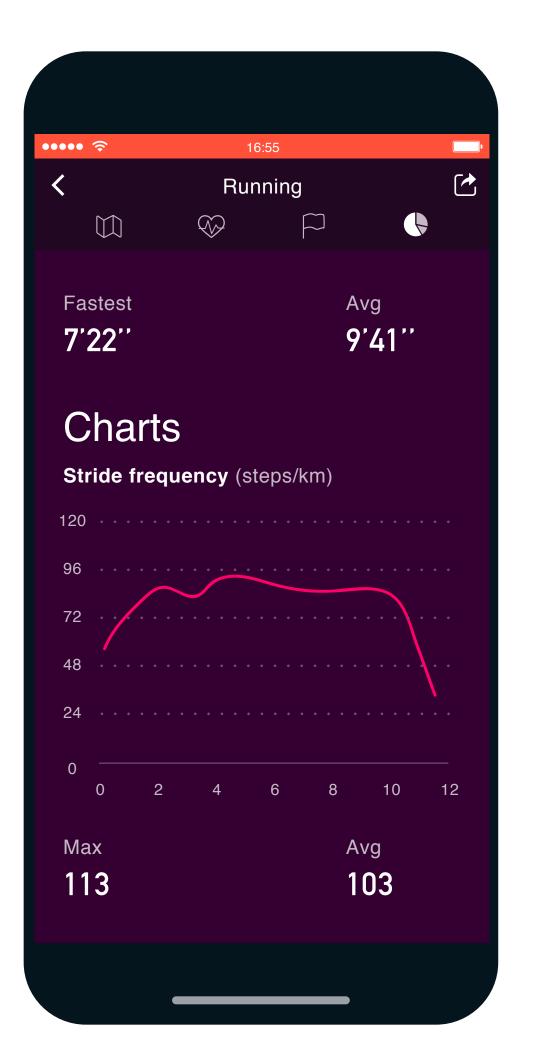

## Step 8

Manage your reports and improve yourself

A.
Sports Reports.
Check your Running results and route.

A.
Sports Reports.
Check your Running results and route.

A.

Sports Reports.
Check your Running results and route.