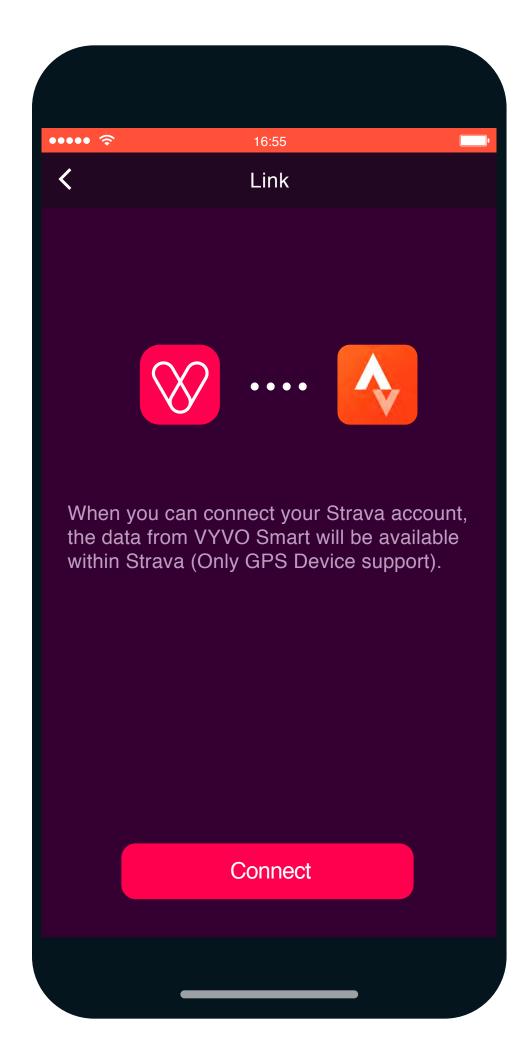

D Set your **Goals**.

E.
Link to Strava or
Apple Health/Google
Fit to export your
measurements.

E.
Link to Strava or
Apple Health/Google
Fit to export your
measurements.

F.
Consult the user **Guide**.
Choose a **Language**.