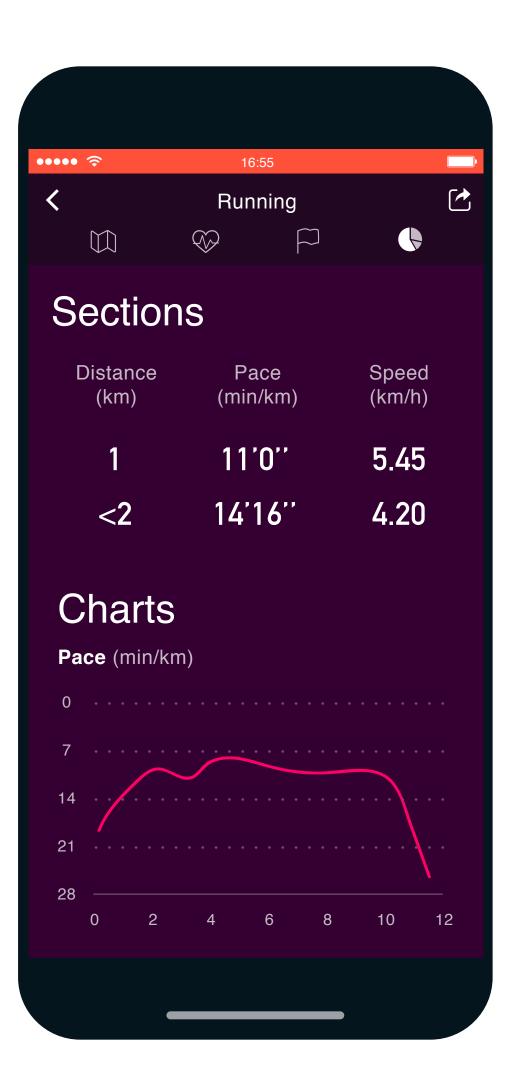

## Step 8

Manage your reports and improve yourself

A.
Sports Reports.
Check your Running results and route.

A.
Sports Reports.
Check your Running results and route.

A.

Sports Reports.
Check your Running results and route.