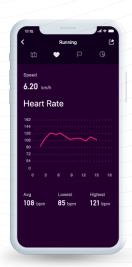

## VYVO™ SMART APP

Our dedicated VYVO™ SMART App offers you the best path to achieve your health and well-being goals, with an A.I. platform that makes it easy to receive and understand the impact of your biometric and vitals data in real-time with a simple click!

A user-friendly interface allows you to get to all your information quickly, and it also makes it easy to share it with your doctor and your loved ones.

All your measurements are readily accessible at any time within your app, always available for you to further understand and monitor your progress.