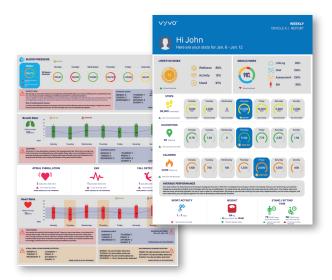

### ORACLE A.I.TM

Starting from your Personal Assessment and your daily bioparameters, our Oracle A.I. generates a personalized report with your data every 30 days.

Oracle is able to detect and report possible disorders, abnormalities in your Blood Pressure, or Cardiovascular condition, detecting many types of arrhythmias or fibrillation concerns. It is also able to assess potential risks of sleep disorders or any imbalance in your energy intake or utilization.

This state-of-the-art A.I. process can then produce your personalized Health and Wellness Plan. This is a fully customized report, based solely on YOU, that gives you a daily action plan for improved health and well-being.

### NEW SESSION AVAILABLE ON ORACLE A.I.™

The Oracle A.I.™ report will become weekly, and there will be a new session added about your health status and tips to improve it, new descriptions and information about the benefits and effects of your personalized NutraPak™ are now added to the report.

Daily, Weekly, and Monthly reports and Real-Time notifications will help you live with peace of mind.