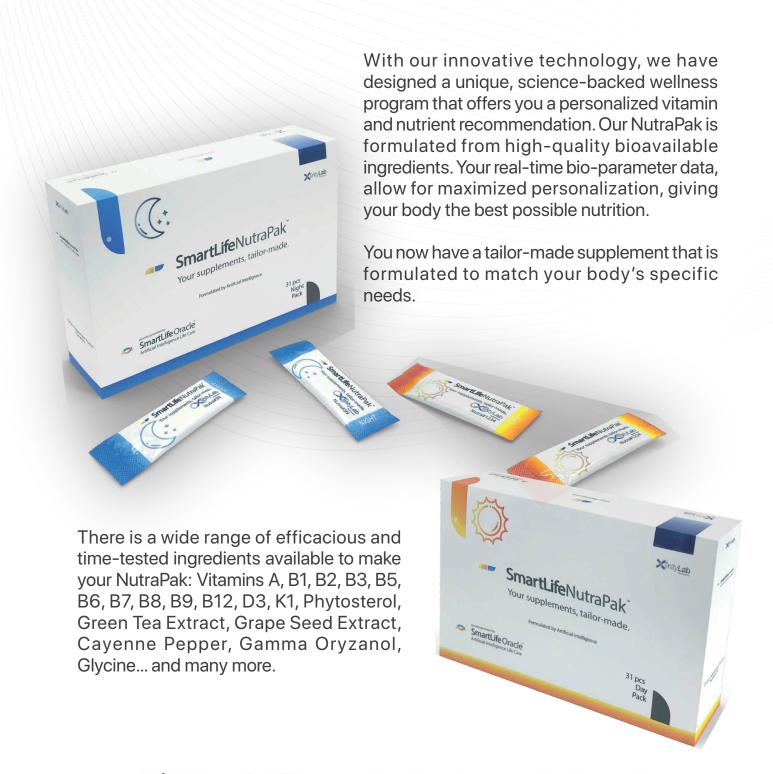

## NUTRAPAK™ SUPPLEMENT

With NutraPak™, you only take what your body needs nothing more, nothing less.