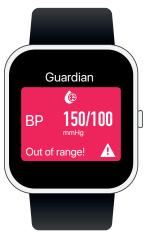

#### **GUARDIAN**

You can directly set up from your VYVO™ device, and from the VYVO™ Smart APP, the levels of alarms you want to generate in case of anomalies detected, emergency distress signals, notifications, and simple alerts. They can be sent via SMS, e-Mail, and instant push notification to your ICE contact (*In Case of Emergency contact*) or selected WeCare List.

# CONTINUOUS ATRIAL FIBRILLATION DETECTION

Choose to have a continuous monitor, H24, of any Atrial Fibrillation event, alerting you and your contact via Guardian.

(Medical Device Class II b - Certification Submitted)