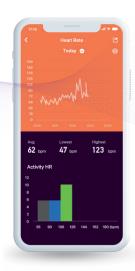

## VYVO™ SMART APP

Our dedicated VYVO™ SMART App offers you the best path to achieve your health and well-being goals, with an A.I. platform that makes it easy to receive and understand the impact of your biometric and vitals data in real-time with a simple click!

A user-friendly interface allows you to get to all your information quickly, and it also makes it easy to share it with your doctor and your loved ones.

All your measurements are readily accessible at any time within your app, always available for you to further understand and monitor your progress.