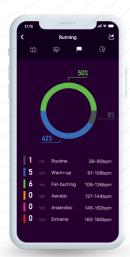

## VYVO™ SMART APP

Our dedicated VYVO™ SMART App offers you the best path to achieve your health and well-being goals, with an A.I. platform that makes it easy to receive and understand the impact of your biometric and vitals data in real-time with a simple click!

A user-friendly interface allows you to get to all your information quickly, and it also makes it easy to share it with your doctor and your loved ones.

All your measurements are readily accessible at any time within your app, always available for you to further understand and monitor your progress.