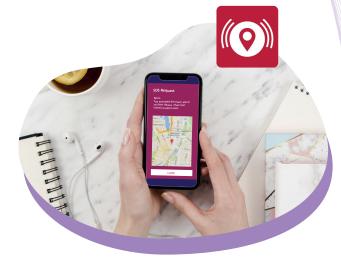

### **SOS - PANIC BUTTON**

You can send SOS messages in case of emergencies or panic situations to your Guardian or WeCare contacts informing them about your emergency situation and exact GPS location.

Note: The service requires a Smartphone with an internet connection to be within not more than 20 meters or 65 feet from the device.