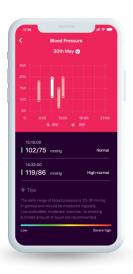

### ORACLE A.I.TM

Starting from your Personal Assessment and your daily bioparameters, our Oracle A.I. generates a personalized report with your data every 30 days.

Oracle is able to detect and report possible disorders, abnormalities in your Blood Pressure, or Cardiovascular condition, detecting many types of arrhythmias or fibrillation concerns. It is also able to assess potential risks of sleep disorders or any imbalance in your energy intake or utilization.

This state-of-the-art A.I. process can then produce your personalized Health and Wellness Plan. This is a fully customized report, based solely on YOU, that gives you a daily action plan for improved health and well-being.