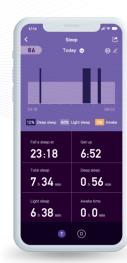

## VYVO™ SMART APP

Our dedicated VYVO™ SMART App offers you the best path to achieve your health and well-being goals, with an A.I. platform that makes it easy to receive and understand the impact of your biometric and vitals data in real-time with a simple click!

A user-friendly interface allows you to get to all your information quickly, and it also makes it easy to share it with your doctor and your loved ones.

All your measurements are readily accessible at any time within your app, always available for you to further understand and monitor your progress.