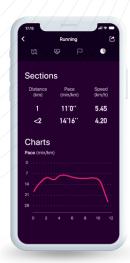

## VYVO™ SMART APP

Our dedicated VYVO™ SMART App offers you the best path to achieve your health and well-being goals, with an A.I. platform that makes it easy to receive and understand the impact of your biometric and vitals data in real-time with a simple click!

A user-friendly interface allows you to get to all your information quickly, and it also makes it easy to share it with your doctor and your loved ones.

All your measurements are readily accessible at any time within your app, always available for you to further understand and monitor your progress.