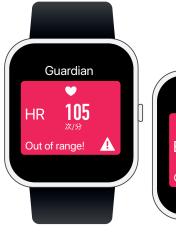

#### **GUARDIAN**

You can directly set up from your VYVO™ device, and from the VYVO™ Smart APP, the levels of alarms you want to generate in case of anomalies detected, emergency distress signals, notifications, and simple alerts. They can be sent via SMS, e-Mail, and instant push notification to your ICE contact (*In Case of Emergency contact*) or selected WeCare List.

### **SOS - PANIC BUTTON**

You can send SOS messages in case of emergencies or panic situations to your Guardian or WeCare contacts informing them about your emergency situation and exact GPS location.